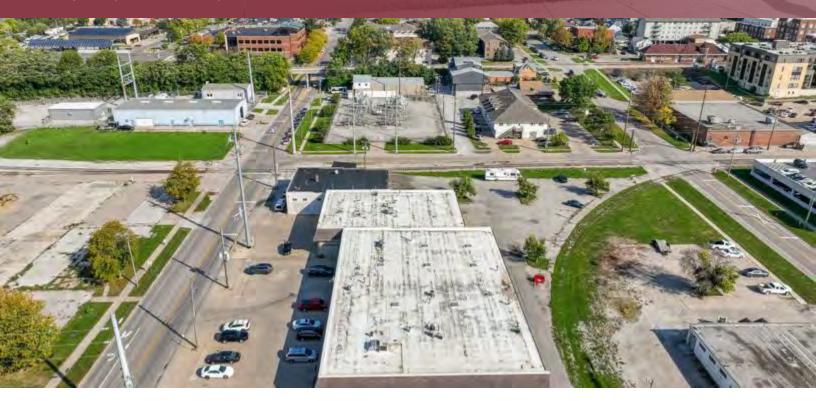

at this address: https://www.icgov.org/government/advanced-components/misc-pages/search?q=riverfront%20crossings

There is currently a single-story commercial / office building on this site at 850 S. Capitol Street. The lot and building at 804 S. Capitol Street are not included in this offering.

The value of this offering is in the land for future development and the pricing compares well with other parcels that have been developed and are under development near this site and in the Riverfront Crossing district.

#### Location Description

Property is located on the corner of E Benton St and S. Capitol St. in Iowa City.

Jeff Edberg, CCIM, SIOR 319.331.6187 Jeff@icrealestate.com Carmen Krueger 319.330.4927 Carmen@icrealestate.com



## **Property Summary**

#### Sale Price: \$7,000,000



#### **Property Highlights**

- \$7,000,000.
- 1.65 acres or 71,881 sf of land.
- NEC of S. Capitol Street and E. Benton Street.
- Located in the Riverfront Crossings district.
- Form based zoning code for advantageous development rules.
- Near downtown Iowa City and the University of Iowa campus.
- Gross annual taxes are \$74,276
- Traffic on E. Benton is 9,900 cars per day.
- Owner: Cruise Furman LLC

#### Offering Summary

| Sale Price: \$7,000,000 |            |           | \$7,000,000 |
|-------------------------|------------|-----------|-------------|
| Lot Size:               |            |           | 71,258 SF   |
|                         |            |           |             |
| Demographics            | 0.25 Miles | 0.5 Miles | 1 Mile      |
| Total Households        | 551