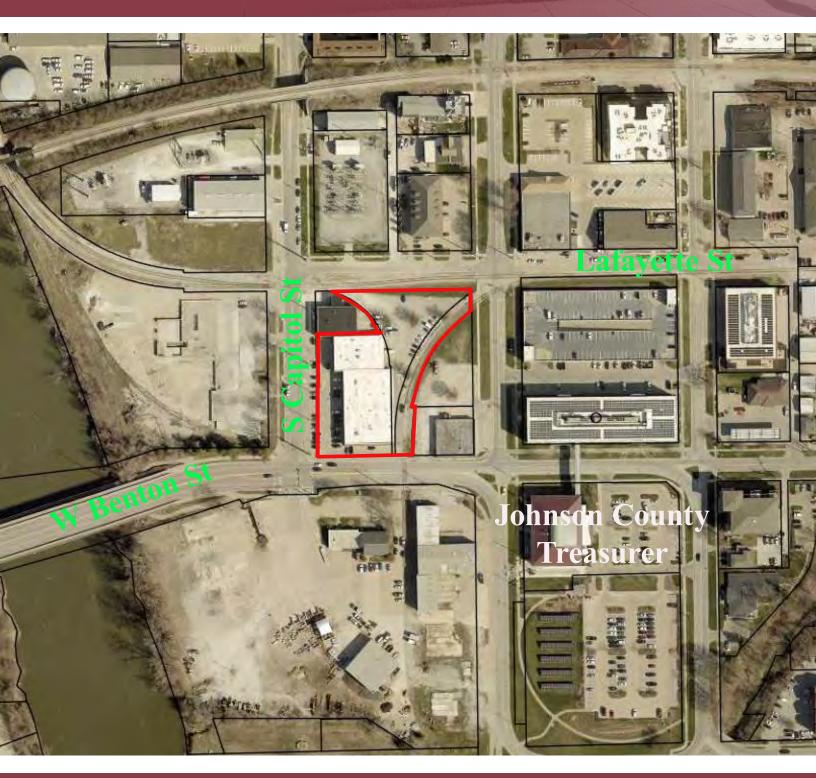

# Site Location

Sale Price: \$7,000,000

#### Location Description

Property is located on the corner of E Benton St and S. Capitol St. in Iowa City.

Jeff Edberg, CCIM, SIOR 319.331.6187 Jeff@icrealestate.com Carmen Krueger 319.330.4927 Carmen@icrealestate.com