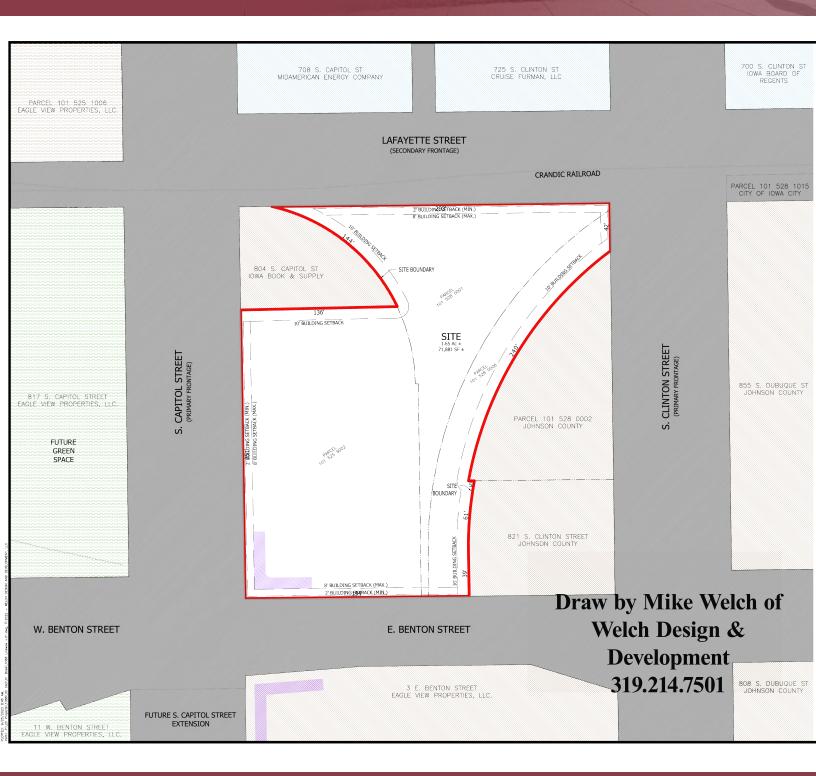

# Site Plan

#### **Property Description**

This 1.65 acres is the potential site for the next near downtown apartment building! The location is right at the NEC of S. Capitol St. and E. Benton St., just 7 blocks from the Old Capitol building and the core of downtown lowa City and the center of the University of Iowa campus. It's priced at \$7,000,000 which is just under \$100 per foot for land cost. It is comprised of two lots plus the former CRANDIC Railroad ROW which has been abandoned. It is located in the Riverfront Crossings district with a form-based zone code allowing appropriate housing densities and parking requirements. More information on the Riverfront Crossings development plan is available on the City of Iowa City website at this address: https://www.icgov.org/government/advanced-components/misc-pages/search?q=riverfront%20crossings

#### **Property Highlights**

- \$7,000,000.
- 1.65 acres or 71,881 sf of land.
- NEC of S. Capitol Street and E. Benton Street.
- Located in the Riverfront Crossings district.
- Form based zoning code for advantageous development rules.
- Near downtown Iowa City and the University of Iowa campus.
- Gross annual taxes are \$74,276
- Traffic on E. Benton is 9,900 cars per day.
- Owner: Cruise Furman LLC