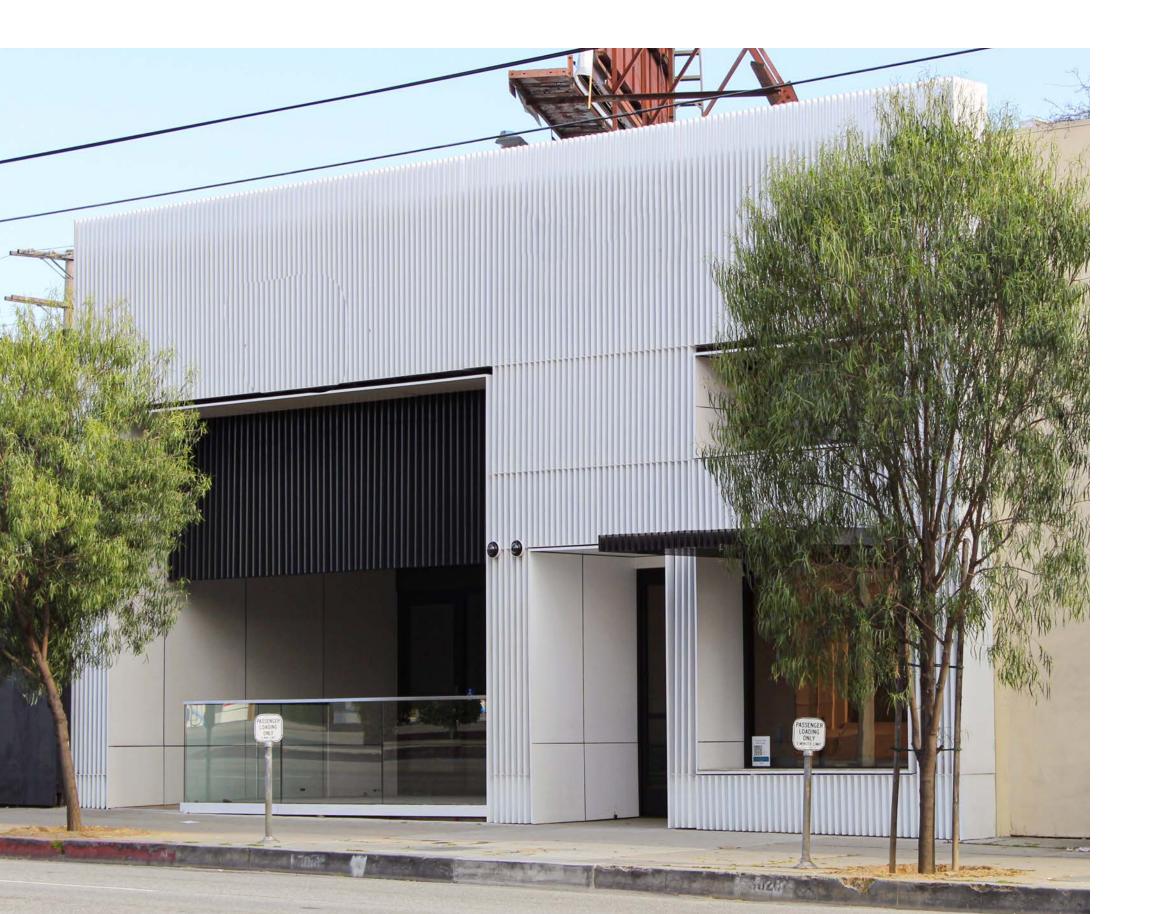

### FLAGSHIP RETAIL/F&B SPACE

FOR LEASE

# West 3RD ST

BEVERLY GROVE LOS ANGELES

**CBRE** 

# West 3RD ST

BEVERLY GROVE LOS ANGELES

**8016:** 1,925 SF +

340 SF PATIO

**8018:** 1,000 SF

IDEAL FOR COFFEE AND "GRAB & GO" FOOD

HEAVILY
IMPROVED
2ND GEN SPACE

LA'S PREMIER
RETAIL
CORRIDOR