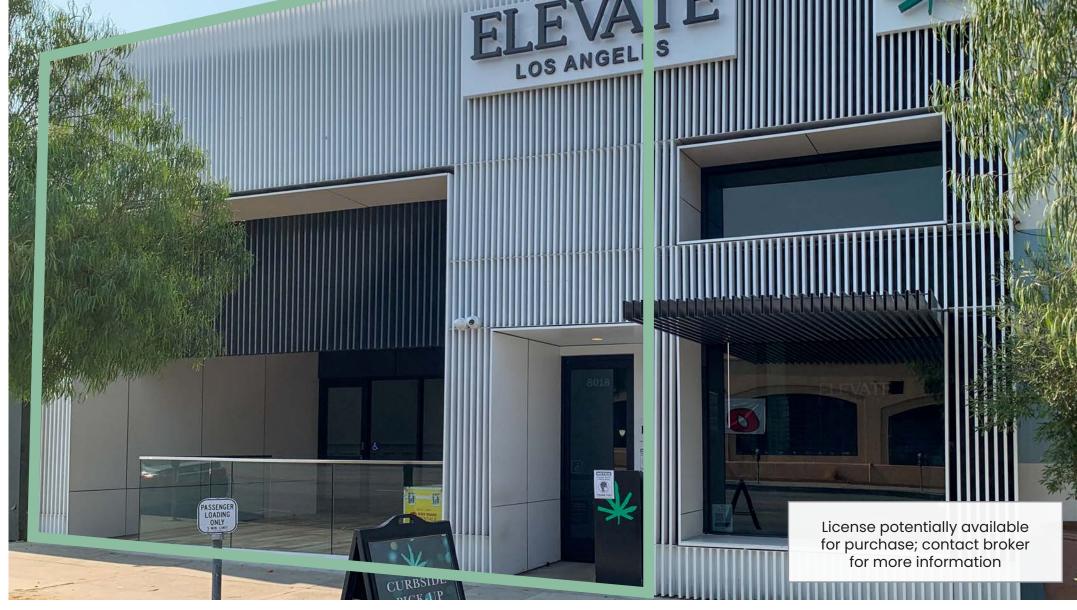

# West 3RD ST

BEVERLY GROVE LOS ANGELES

**8016:** 1,925 SF +

340 SF PATIO

**8018:** 1,000 SF

IDEAL FOR COFFEE AND "GRAB & GO" FOOD

HEAVILY
IMPROVED
2ND GEN SPACE

LA'S PREMIER
RETAIL
CORRIDOR