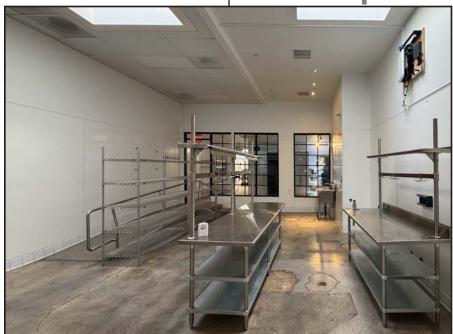

**8016 W. 3rd** 1,925 SF + 340 SF PATIO

New HVAC

Grease interceptor

Large walk-in cooler

Rear trash and loading

Floor drains and electrical distribution