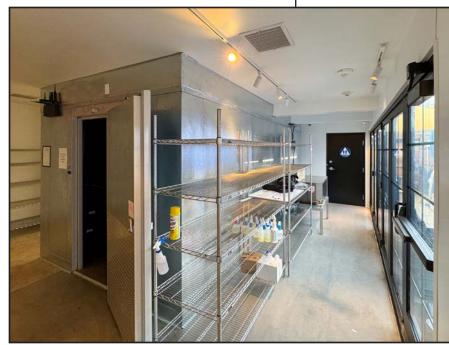

**8016 W. 3rd** 1,925 SF + 340 SF PATIO

New HVAC

Grease interceptor

Large walk-in cooler

Rear trash and loading

Floor drains and electrical distribution