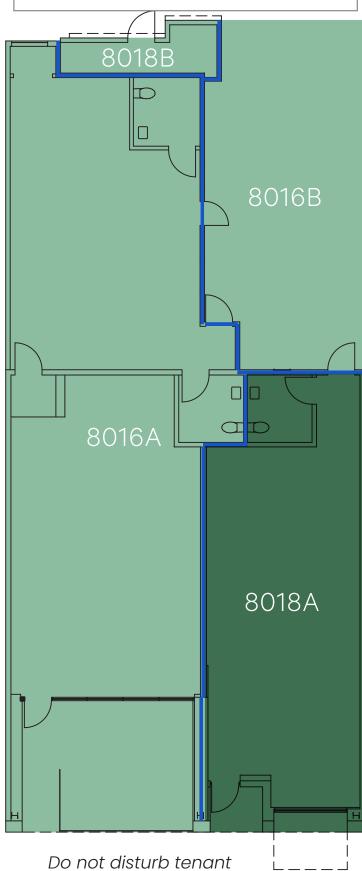

# West 3RD ST

BEVERLY GROVE LOS ANGELES

**8016:** 1,925 SF +

340 SF PATIO

**8018:** 1,000 SF

IDEAL FOR COFFEE AND "GRAB & GO" FOOD

HEAVILY
IMPROVED
2ND GEN SPACE

LA'S PREMIER
RETAIL
CORRIDOR

**8016 W. 3rd** 1,925 SF + 340 SF PATIO

New HVAC

Grease interceptor

Large walk-in cooler

Rear trash and loading

Floor drains and electrical distribution

### 8016 W. 3rd 1,000 SF

(Expandable to 2,925 SF)

95 WALK SCORE "WALKER'S PARADISE"

+43K CARS PER DAY W 3RD ST & S LAUREL AVE