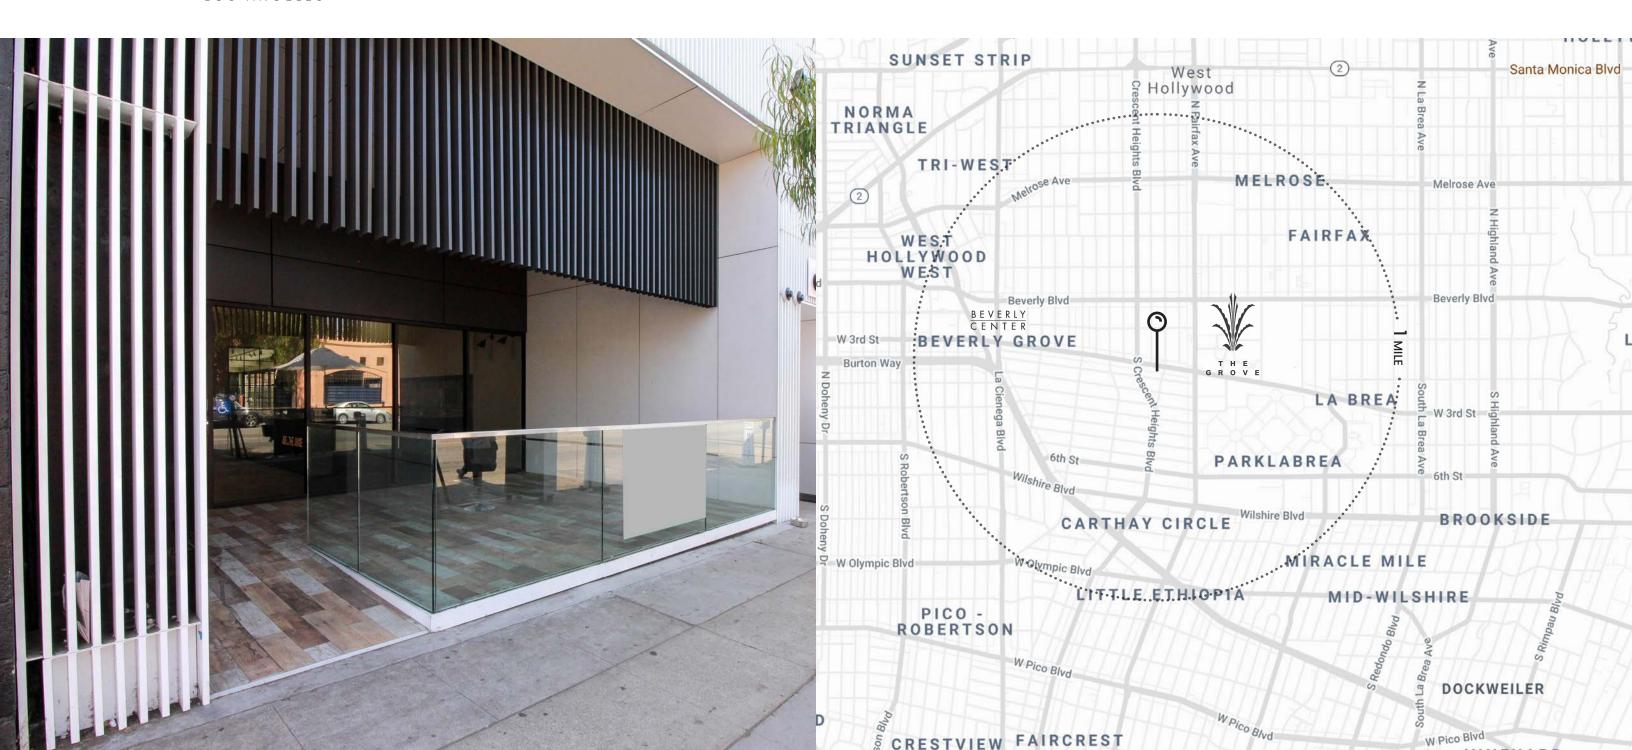

### 8016 W. 3rd 1,000 SF

(Expandable to 2,925 SF)

95 WALK SCORE "WALKER'S PARADISE"

+43K CARS PER DAY W 3RD ST & S LAUREL AVE