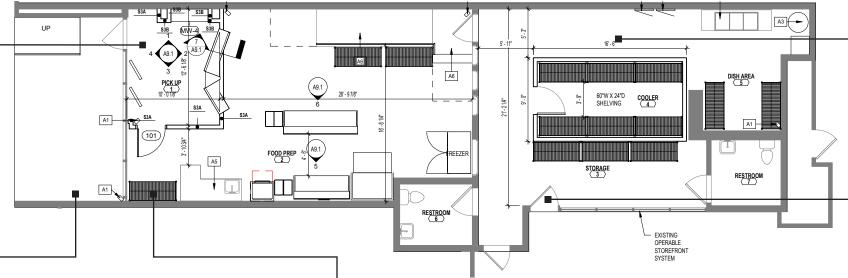

**8016 W. 3rd** 1,925 SF + 340 SF PATIO

New HVAC

Grease interceptor

Large walk-in cooler

Rear trash and loading

Floor drains and electrical distribution

### 8016 W. 3rd 1,000 SF

(Expandable to 2,925 SF)

95 WALK SCORE "WALKER'S PARADISE"

+43K CARS PER DAY W 3RD ST & S LAUREL AVE