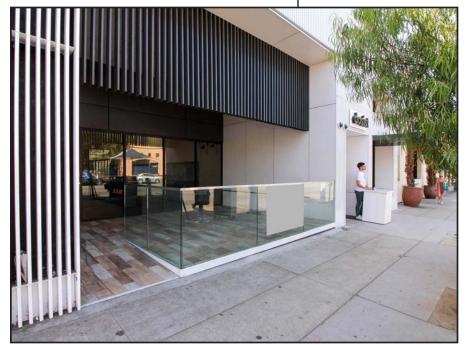

# West 3RD ST

BEVERLY GROVE LOS ANGELES

**8016:** 1,925 SF +

340 SF PATIO

**8018:** 1,000 SF

IDEAL FOR COFFEE AND "GRAB & GO" FOOD

HEAVILY
IMPROVED
2ND GEN SPACE

LA'S PREMIER
RETAIL
CORRIDOR