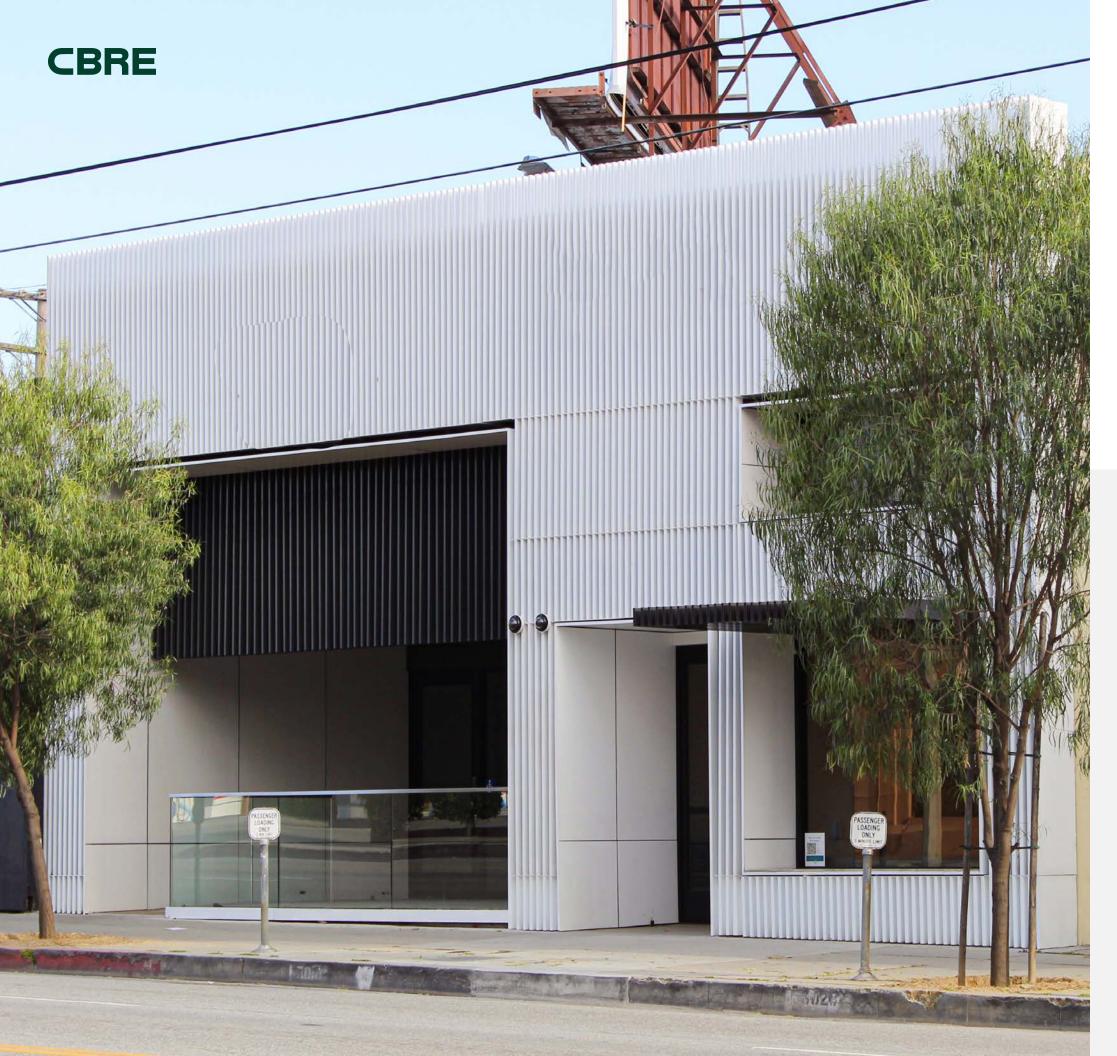

# West 3RD ST

BEVERLY GROVE LOS ANGELES

**8016:** 1,925 SF +

340 SF PATIO

**8018:** 1,000 SF

IDEAL FOR COFFEE AND "GRAB & GO" FOOD

HEAVILY
IMPROVED
2ND GEN SPACE

LA'S PREMIER
RETAIL
CORRIDOR

**8016 W. 3rd** 1,925 SF + 340 SF PATIO

New HVAC

Grease interceptor

Large walk-in cooler

Rear trash and loading

Floor drains and electrical distribution

### 8016 W. 3rd 1,000 SF

(Expandable to 2,925 SF)

95 WALK SCORE "WALKER'S PARADISE"

+43K CARS PER DAY W 3RD ST & S LAUREL AVE