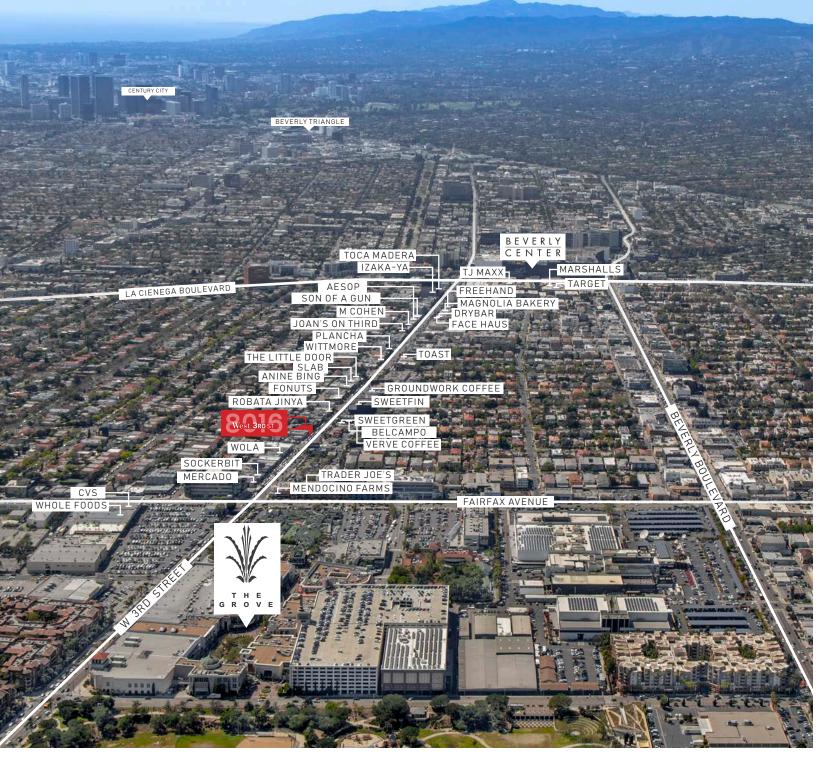

# West 3RD ST

BEVERLY GROVE LOS ANGELES

**8016:** 1,925 SF +

340 SF PATIO

**8018:** 1,000 SF

IDEAL FOR COFFEE AND "GRAB & GO" FOOD

HEAVILY
IMPROVED
2ND GEN SPACE

LA'S PREMIER
RETAIL
CORRIDOR

**8016 W. 3rd** 1,925 SF + 340 SF PATIO

New HVAC

Grease interceptor

Large walk-in cooler

Rear trash and loading

Floor drains and electrical distribution

### 8016 W. 3rd 1,000 SF

(Expandable to 2,925 SF)

95 WALK SCORE "WALKER'S PARADISE"

+43K CARS PER DAY W 3RD ST & S LAUREL AVE

# THIS IS West 3RD ST

MEET THE NEIGHBORS

RETAIL **DESTINATIONS** 

#### **RESTAURANTS**

the little door

BACA:-

mercado

**SWEETGREEN** 

#### **RETAIL & SERVICES**

Aesop<sub>®</sub>

AUGUST

ANINE BING

WARBY PARKER

LE LABO

SUGARED

BRONZED