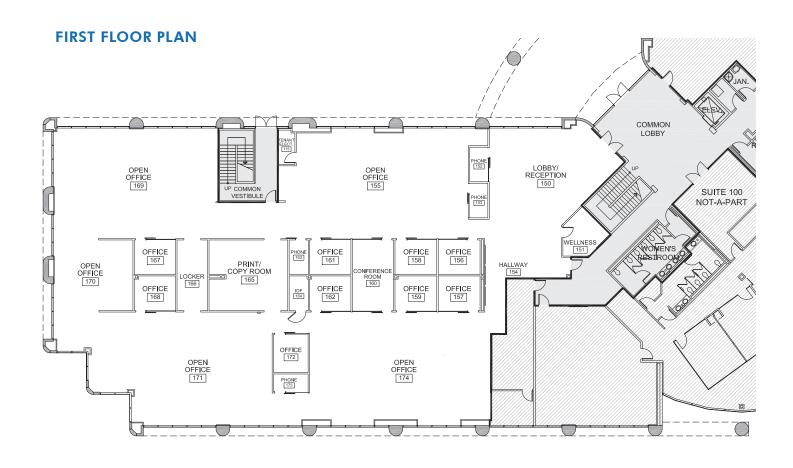

#### **FEATURES:**

- High Image 2-Story Building
- ±13,327 SF First Floor Office Space Available
- Major Street Frontage
- 4:1 Car Parking (Expandable)
- Efficient Layout
- Improvements to Suit
- See Reverse for Floor Plan

### **6141 KATELLA AVENUE, SUITE 150**

CYPRESS, CALIFORNIA

**FOR LEASE ::** ±13,327 **SF** 

www.warlandcypress.com