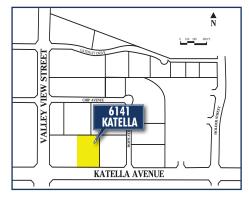

## 6141 KATELLA AVE SUITE 150

CYPRESS, CALIFORNIA

### **6141 KATELLA AVENUE, SUITE 150**

CYPRESS, CALIFORNIA

**FOR LEASE ::** ±13,327 **SF** 

www.warlandcypress.com