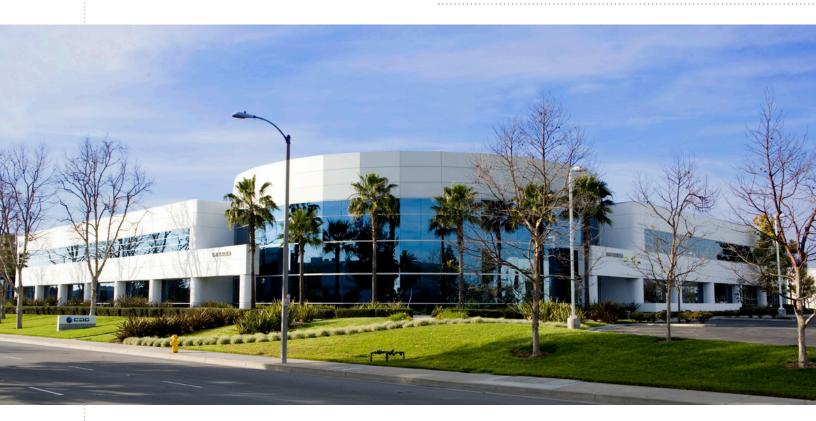

## 6141 KATELLA AVE SUITE 150

CYPRESS, CALIFORNIA

# FOR LEASE :: ±13,327 SF FIRST FLOOR OFFICE SPACE

#### **FEATURES:**

- High Image 2-Story Building
- ±13,327 SF First Floor Office Space Available
- Major Street Frontage
- 4:1 Car Parking (Expandable)
- Efficient Layout
- Improvements to Suit
- See Reverse for Floor Plan