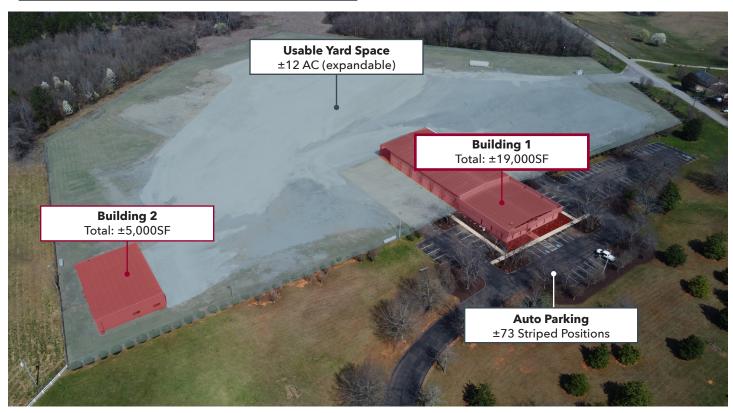

### INDUSTRIAL SPACE WITH OUTDOOR STORAGE

± 6,400 SF of Office Fully Fenced Yard with New Gravel Building Fully Renovated in 2024 Easy Access to I-85

#### WAREHOUSE/SHOP WAREHOUSE: ±19,000 SF SHOP: ±5,000 SF

USABLE YARD SPACE ±12 ACRES (EXPANDABLE)

Jordan Skellie, SIOR EVP/Principal 864.238.2188 jskellie@lee-associates.com

864.704.1040 | LeeUpstate.com

### **PROPERTY SPECIFICATIONS**

| PROPERTY NAME      | 541 Concord Rd                                                                                              |
|--------------------|-------------------------------------------------------------------------------------------------------------|
| ТҮРЕ               | Industrial                                                                                                  |
| TOTAL AVAILABLE SF | ±24,000                                                                                                     |
| TOTAL BUILDING SF  | Building 1: ±19,000 SF<br>Building 2: ±5,000 SF                                                             |
| TAX MAP #          | 096-00-00-021.000                                                                                           |
| COUNTY             | Cherokee                                                                                                    |
| CITY LIMITS        | No                                                                                                          |
| ZONING             | None                                                                                                        |
| YEAR BUILT         | 2000 (renovated 2024)                                                                                       |
| CONSTRUCTION TYPE  | Metal                                                                                                       |
| ROOF               | Standing Seam Metal                                                                                         |
| WAREHOUSE SF       | Building 1: ±12,600 SF Truck<br>Maintenance / Repair Shop<br>Building 2: ±5,000 SF Shop with<br>Paint Booth |

| OFFICE SF       | ±6,400 SF                                                        |
|-----------------|------------------------------------------------------------------|
| CEILING HEIGHT  | 15' - 18' Clear                                                  |
| DOCK DOORS      | 6 Covered Dock Positions                                         |
| DRIVE-IN DOORS  | Drive-Thru Bays<br>14 (14' x 14')<br>1 (8' x 10')                |
| COLUMN SPACING  | 20' x 40'                                                        |
| LIGHTING        | LED                                                              |
| PARKING         | ±73 Striped<br>Auto Positions<br>±12 Acres of<br>Outdoor Storage |
| UTILITIES       | Water, Septic                                                    |
| CLIMATE CONTROL | Heated Warehouses                                                |
| ACREAGE         | ±25 Acres Total<br>±12 Acres Usable Yard Space                   |