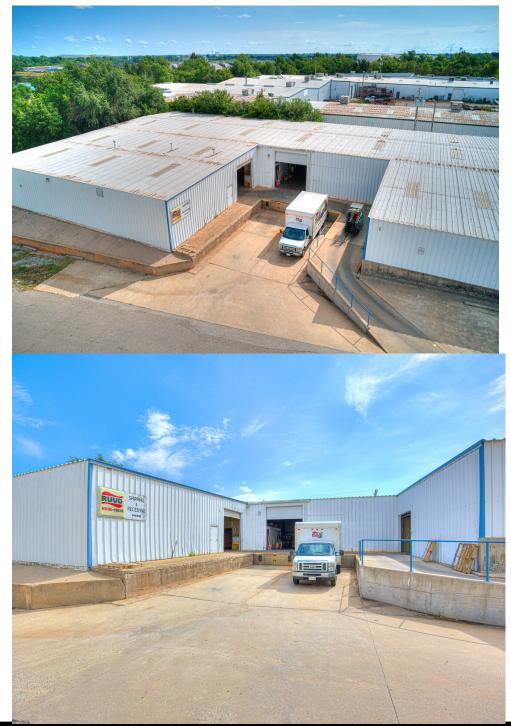

This well-equipped warehouse features 5 overhead doors (10' to 12' tall), plus a spacious dock high staging area. Choose between Oklahoma City and Del City addresses. Modernized with energy-efficient LED lighting.