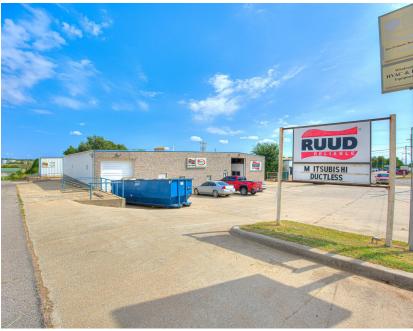

### **PROPERTY OVERVIEW**

Discover an Exceptional Warehouse For Lease in Del City!

Looking for the perfect space to elevate your business operations? Look no further! This remarkable property boasts an impressive 21,505 square feet of versatile floor space, including 2,412 square feet of well-appointed office space, 14,530 square feet of expansive warehouse, and an additional 4,563 square feet on the second level for storage or additional workspace.

This well-equipped warehouse features 5 overhead doors (10' to 12' tall), plus a spacious dock high staging area. Choose between Oklahoma City and Del City addresses. Modernized with energy-efficient LED lighting.