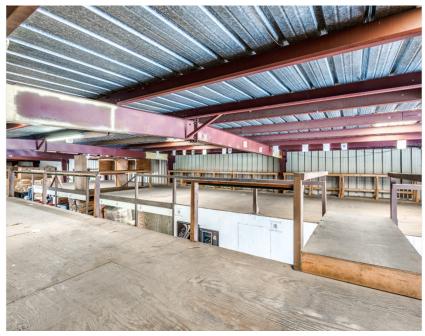

### **PROPERTY OVERVIEW**

Discover an Exceptional Warehouse For Lease in Del City!

Looking for the perfect space to elevate your business operations? Look no further! This remarkable property boasts an impressive 21,505 square feet of versatile floor space, including 2,412 square feet of well-appointed office space, 14,530 square feet of expansive warehouse, and an additional 4,563 square feet on the second level for storage or additional workspace.

#### WAREHOUSE SHOWING 1ST FLOOR