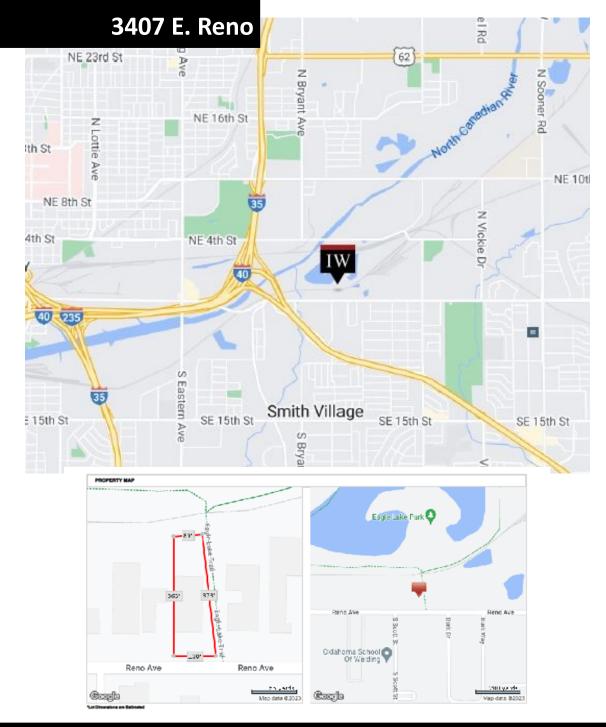

# 3407 E. Reno, Oklahoma City, Oklahoma 73117

7501 Broadway Extension Oklahoma City, OK 73116

Presented By:

## 3407 E. Reno