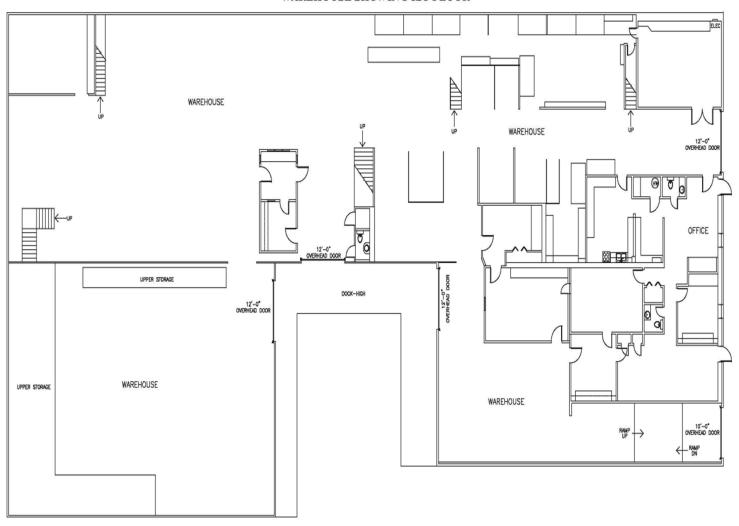

#### WAREHOUSE SHOWING 1ST FLOOR

### **PROPERTY OVERVIEW**

Discover an Exceptional Warehouse For Lease in Del City!

Looking for the perfect space to elevate your business operations? Look no further! This remarkable property boasts an impressive 21,505 square feet of versatile floor space, including 2,412 square feet of well-appointed office space, 14,530 square feet of expansive warehouse, and an additional 4,563 square feet on the second level for storage or additional workspace.

This well-equipped warehouse features 5 overhead doors (10' to 12' tall), plus a spacious dock high staging area. Choose between Oklahoma City and Del City addresses. Modernized with energy-efficient LED lighting.