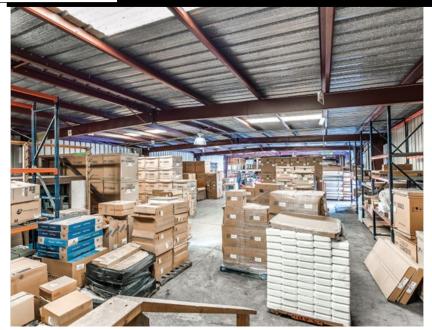

### **PROPERTY OVERVIEW**

Discover an Exceptional Warehouse For Lease in Del City!

Looking for the perfect space to elevate your business operations? Look no further! This remarkable property boasts an impressive 21,505 square feet of versatile floor space, including 2,412 square feet of well-appointed office space, 14,530 square feet of expansive warehouse, and an additional 4,563 square feet on the second level for storage or additional workspace.

#### WAREHOUSE SHOWING 1ST FLOOR