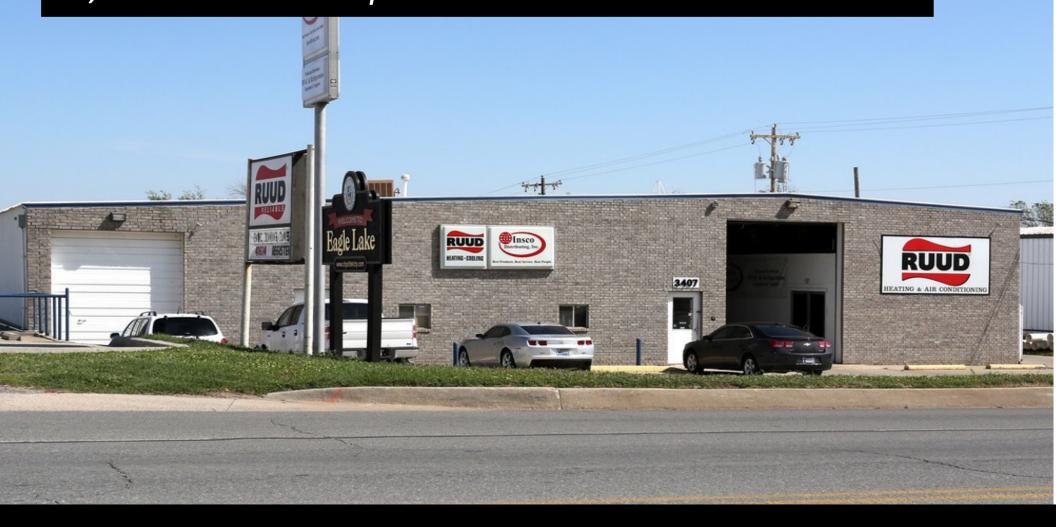

# 3407 E. Reno, Oklahoma City, Oklahoma 73117

7501 Broadway Extension Oklahoma City, OK 73116

Presented By:

## 3407 E. Reno

### **PROPERTY OVERVIEW**

Discover an Exceptional Warehouse For Lease in Del City!

Looking for the perfect space to elevate your business operations? Look no further! This remarkable property boasts an impressive 21,505 square feet of versatile floor space, including 2,412 square feet of well-appointed office space, 14,530 square feet of expansive warehouse, and an additional 4,563 square feet on the second level for storage or additional workspace.

This well-equipped warehouse features 5 overhead doors (10' to 12' tall), plus a spacious dock high staging area. Choose between Oklahoma City and Del City addresses. Modernized with energy-efficient LED lighting.