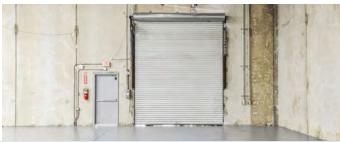

Clear heights range from 16' to 30' depending upon the building. There are a total of five grade level doors and six dock doors.

- + 19,600 square feet; steel/metal construction; 16' clear height; 2 grade level doors and 3 dock doors (covered loading dock); constructed 1975+/-.
- + 11,175 square feet; steel/metal construction; clear height varies starting at 14'; 1 grade level door.
- + 43,000 square feet; concrete/tilt wall construction; 22' clear height; 1 grade level door.
- + 20,450 square feet; steel/metal construction; 30' clear height; sprinklered.
- + 10,042 square feet; steel/metal construction; clear height varies starting at 23'; 1 grade level door and 3 dock doors; constructed 2010+/-.
- + 2,600 square feet; steel metal construction; four 12' x 18' grade level truck doors (two on east side and two on west side); building located on the northeast corner of the property.