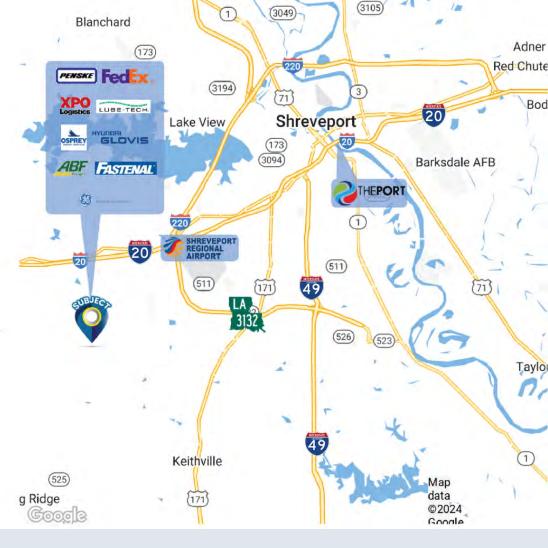

#### **Location Snapshot**

**West Shreveport** 

Located near the west corner of West Bert Kouns Industrial Loop (Hwy 526) and on Woolworth Rd, the property is ideally situated within the heavy industrial manufacturing and distribution area of West Shreveport.

It's located less than three miles from I-20 and a fifteen-minute drive from Shreveport Regional Airport. It's approximately 1.5 miles south of the I-20/ Industrial Loop interchange and less than 10 miles from I-49 making it an ideal location for a distribution facility and other industrial uses.

Shreveport Regional Airport

19.5 miles

The Port of Caddo-Bossier

#### Highways/Interstates

5.08 miles

9.59 miles

Sealy Real Estate Services 333 Texas Street, Suite 1050 Shreveport, LA 71101 318.222.8700 www.sealynet.com Melissa Riddick, SIOR Direct 318.698.1110 Mobile 318.218.4987 MelissaR@Sealynet.com Roland Ricou Direct 318.698.1109 Mobile 318.773.3357 RolandR@Sealynet.com