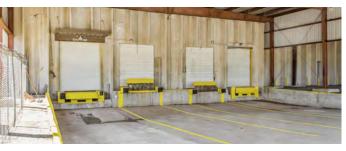

Clear heights range from 16' to 30' depending upon the building. There are a total of five grade level doors and six dock doors.

- + 19,600 square feet; steel/metal construction; 16' clear height; 2 grade level doors and 3 dock doors (covered loading dock); constructed 1975+/-.
- + 11,175 square feet; steel/metal construction; clear height varies starting at 14'; 1 grade level door.
- + 43,000 square feet; concrete/tilt wall construction; 22' clear height; 1 grade level door.
- + 20,450 square feet; steel/metal construction; 30' clear height; sprinklered.
- + 10,042 square feet; steel/metal construction; clear height varies starting at 23'; 1 grade level door and 3 dock doors; constructed 2010+/-.
- + 2,600 square feet; steel metal construction; four 12' x 18' grade level truck doors (two on east side and two on west side); building located on the northeast corner of the property.