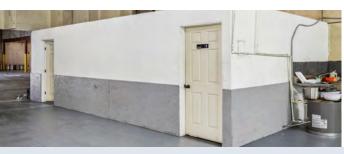

Year Built:

Submarket:

Industrial Property

For Sale & Lease

The improvements total 106,867 square feet and consist of two separate buildings - a 104,267+/- square foot warehouse/distribution facility and a 2,600+/- square foot warehouse/maintenance building. The site contains 14.78+/- acres.

Clear heights range from 16' to 30' depending upon the building. There are a total of five grade level doors and six dock doors.

- + 19,600 square feet; steel/metal construction; 16' clear height; 2 grade level doors and 3 dock doors (covered loading dock); constructed 1975+/-.
- + 11,175 square feet; steel/metal construction; clear height varies starting at 14'; 1 grade level door.
- + 43,000 square feet; concrete/tilt wall construction; 22' clear height; 1 grade level door.
- + 20,450 square feet; steel/metal construction; 30' clear height; sprinklered.
- + 10,042 square feet; steel/metal construction; clear height varies starting at 23'; 1 grade level door and 3 dock doors; constructed 2010+/-.
- + 2,600 square feet; steel metal construction; four 12' x 18' grade level truck doors (two on east side and two on west side); building located on the northeast corner of the property.