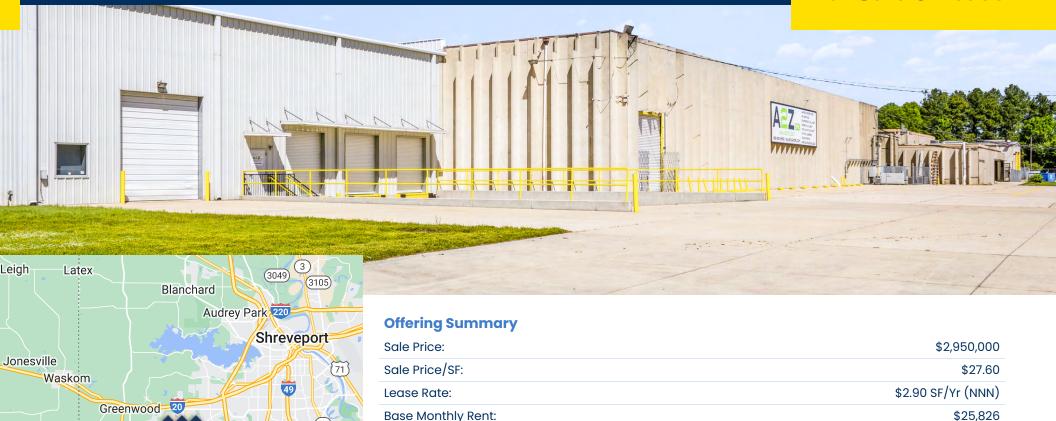

## Industrial Property For Sale & Lease

106,867 SF

14.78 Acres

West Shreveport

2010

1-1

Sealy Real Estate Services 333 Texas Street, Suite 1050 Shreveport, LA 71101 318.222.8700 www.sealynet.com

(169)

Year Built:

Submarket:

Industrial Property

For Sale & Lease

The improvements total 106,867 square feet and consist of two separate buildings - a 104,267+/- square foot warehouse/distribution facility and a 2,600+/- square foot warehouse/maintenance building. The site contains 14.78+/- acres.