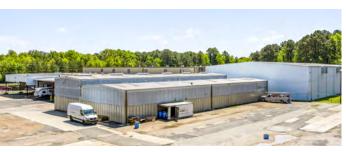

Year Built:

Submarket:

Industrial Property

For Sale & Lease

The improvements total 106,867 square feet and consist of two separate buildings - a 104,267+/- square foot warehouse/distribution facility and a 2,600+/- square foot warehouse/maintenance building. The site contains 14.78+/- acres.

The main warehouse/distribution building is comprised of separate buildings that are all connected for convenient accessibility and flow of work. The improvements were all constructed at different times, with different materials, and the construction dates range from 1975+/- (the original building) to 2010.