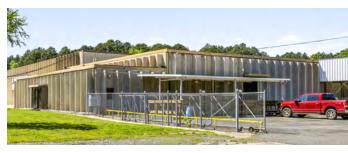

Year Built:

Submarket:

Industrial Property

For Sale & Lease

The improvements total 106,867 square feet and consist of two separate buildings - a 104,267+/- square foot warehouse/distribution facility and a 2,600+/- square foot warehouse/maintenance building. The site contains 14.78+/- acres.

The main warehouse/distribution building is comprised of separate buildings that are all connected for convenient accessibility and flow of work. The improvements were all constructed at different times, with different materials, and the construction dates range from 1975+/- (the original building) to 2010.