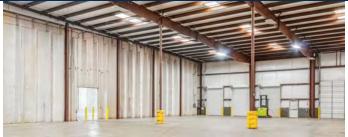

Year Built:

Submarket:

Industrial Property

For Sale & Lease

The improvements total 106,867 square feet and consist of two separate buildings - a 104,267+/- square foot warehouse/distribution facility and a 2,600+/- square foot warehouse/maintenance building. The site contains 14.78+/- acres.

The main warehouse/distribution building is comprised of separate buildings that are all connected for convenient accessibility and flow of work. The improvements were all constructed at different times, with different materials, and the construction dates range from 1975+/- (the original building) to 2010.

Clear heights range from 16' to 30' depending upon the building. There are a total of five grade level doors and six dock doors.

- + 19,600 square feet; steel/metal construction; 16' clear height; 2 grade level doors and 3 dock doors (covered loading dock); constructed 1975+/-.
- + 11,175 square feet; steel/metal construction; clear height varies starting at 14'; 1 grade level door.
- + 43,000 square feet; concrete/tilt wall construction; 22' clear height; 1 grade level door.
- + 20,450 square feet; steel/metal construction; 30' clear height; sprinklered.
- + 10,042 square feet; steel/metal construction; clear height varies starting at 23'; 1 grade level door and 3 dock doors; constructed 2010+/-.
- + 2,600 square feet; steel metal construction; four 12' x 18' grade level truck doors (two on east side and two on west side); building located on the northeast corner of the property.