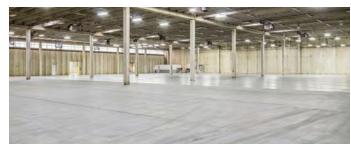

Year Built:

Submarket:

Industrial Property

For Sale & Lease

The improvements total 106,867 square feet and consist of two separate buildings - a 104,267+/- square foot warehouse/distribution facility and a 2,600+/- square foot warehouse/maintenance building. The site contains 14.78+/- acres.

The main warehouse/distribution building is comprised of separate buildings that are all connected for convenient accessibility and flow of work. The improvements were all constructed at different times, with different materials, and the construction dates range from 1975+/- (the original building) to 2010.

Clear heights range from 16' to 30' depending upon the building. There are a total of five grade level doors and six dock doors.

- + 19,600 square feet; steel/metal construction; 16' clear height; 2 grade level doors and 3 dock doors (covered loading dock); constructed 1975+/-.
- + 11,175 square feet; steel/metal construction; clear height varies starting at 14'; 1 grade level door.
- + 43,000 square feet; concrete/tilt wall construction; 22' clear height; 1 grade level door.
- + 20,450 square feet; steel/metal construction; 30' clear height; sprinklered.
- + 10,042 square feet; steel/metal construction; clear height varies starting at 23'; 1 grade level door and 3 dock doors; constructed 2010+/-.
- + 2,600 square feet; steel metal construction; four 12' x 18' grade level truck doors (two on east side and two on west side); building located on the northeast corner of the property.