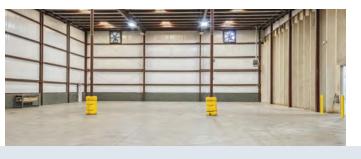

Year Built:

Submarket:

Industrial Property

For Sale & Lease

The improvements total 106,867 square feet and consist of two separate buildings - a 104,267+/- square foot warehouse/distribution facility and a 2,600+/- square foot warehouse/maintenance building. The site contains 14.78+/- acres.

Clear heights range from 16' to 30' depending upon the building. There are a total of five grade level doors and six dock doors.

- + 19,600 square feet; steel/metal construction; 16' clear height; 2 grade level doors and 3 dock doors (covered loading dock); constructed 1975+/-.
- + 11,175 square feet; steel/metal construction; clear height varies starting at 14'; 1 grade level door.
- + 43,000 square feet; concrete/tilt wall construction; 22' clear height; 1 grade level door.
- + 20,450 square feet; steel/metal construction; 30' clear height; sprinklered.
- + 10,042 square feet; steel/metal construction; clear height varies starting at 23'; 1 grade level door and 3 dock doors; constructed 2010+/-.
- + 2,600 square feet; steel metal construction; four 12' x 18' grade level truck doors (two on east side and two on west side); building located on the northeast corner of the property.