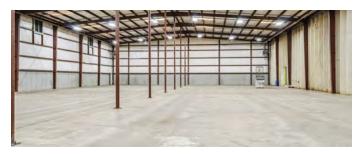

Year Built:

Submarket:

Industrial Property

For Sale & Lease

The improvements total 106,867 square feet and consist of two separate buildings - a 104,267+/- square foot warehouse/distribution facility and a 2,600+/- square foot warehouse/maintenance building. The site contains 14.78+/- acres.

The main warehouse/distribution building is comprised of separate buildings that are all connected for convenient accessibility and flow of work. The improvements were all constructed at different times, with different materials, and the construction dates range from 1975+/- (the original building) to 2010.

Clear heights range from 16' to 30' depending upon the building. There are a total of five grade level doors and six dock doors.

- + 19,600 square feet; steel/metal construction; 16' clear height; 2 grade level doors and 3 dock doors (covered loading dock); constructed 1975+/-.
- + 11,175 square feet; steel/metal construction; clear height varies starting at 14'; 1 grade level door.
- + 43,000 square feet; concrete/tilt wall construction; 22' clear height; 1 grade level door.
- + 20,450 square feet; steel/metal construction; 30' clear height; sprinklered.
- + 10,042 square feet; steel/metal construction; clear height varies starting at 23'; 1 grade level door and 3 dock doors; constructed 2010+/-.
- + 2,600 square feet; steel metal construction; four 12' x 18' grade level truck doors (two on east side and two on west side); building located on the northeast corner of the property.