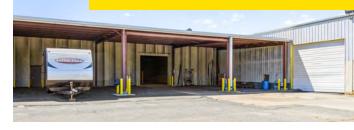

Year Built:

Submarket:

Industrial Property

For Sale & Lease

The improvements total 106,867 square feet and consist of two separate buildings - a 104,267+/- square foot warehouse/distribution facility and a 2,600+/- square foot warehouse/maintenance building. The site contains 14.78+/- acres.

Clear heights range from 16' to 30' depending upon the building. There are a total of five grade level doors and six dock doors.

- + 19,600 square feet; steel/metal construction; 16' clear height; 2 grade level doors and 3 dock doors (covered loading dock); constructed 1975+/-.
- + 11,175 square feet; steel/metal construction; clear height varies starting at 14'; 1 grade level door.
- + 43,000 square feet; concrete/tilt wall construction; 22' clear height; 1 grade level door.
- + 20,450 square feet; steel/metal construction; 30' clear height; sprinklered.
- + 10,042 square feet; steel/metal construction; clear height varies starting at 23'; 1 grade level door and 3 dock doors; constructed 2010+/-.
- + 2,600 square feet; steel metal construction; four 12' x 18' grade level truck doors (two on east side and two on west side); building located on the northeast corner of the property.