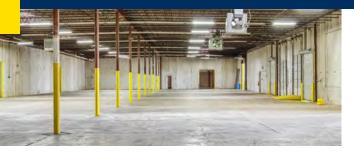

Year Built:

Submarket:

Industrial Property

For Sale & Lease

The improvements total 106,867 square feet and consist of two separate buildings - a 104,267+/- square foot warehouse/distribution facility and a 2,600+/- square foot warehouse/maintenance building. The site contains 14.78+/- acres.

The main warehouse/distribution building is comprised of separate buildings that are all connected for convenient accessibility and flow of work. The improvements were all constructed at different times, with different materials, and the construction dates range from 1975+/- (the original building) to 2010.

Clear heights range from 16' to 30' depending upon the building. There are a total of five grade level doors and six dock doors.

- + 19,600 square feet; steel/metal construction; 16' clear height; 2 grade level doors and 3 dock doors (covered loading dock); constructed 1975+/-.
- + 11,175 square feet; steel/metal construction; clear height varies starting at 14'; 1 grade level door.
- + 43,000 square feet; concrete/tilt wall construction; 22' clear height; 1 grade level door.
- + 20,450 square feet; steel/metal construction; 30' clear height; sprinklered.
- + 10,042 square feet; steel/metal construction; clear height varies starting at 23'; 1 grade level door and 3 dock doors; constructed 2010+/-.
- + 2,600 square feet; steel metal construction; four 12' x 18' grade level truck doors (two on east side and two on west side); building located on the northeast corner of the property.