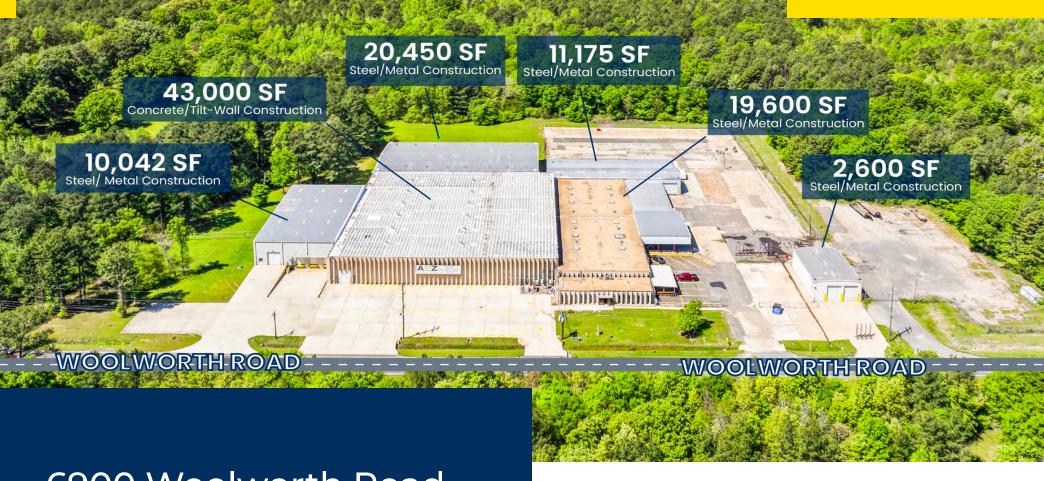

Year Built:

Submarket:

Industrial Property

For Sale & Lease

The improvements total 106,867 square feet and consist of two separate buildings - a 104,267+/- square foot warehouse/distribution facility and a 2,600+/- square foot warehouse/maintenance building. The site contains 14.78+/- acres.

The main warehouse/distribution building is comprised of separate buildings that are all connected for convenient accessibility and flow of work. The improvements were all constructed at different times, with different materials, and the construction dates range from 1975+/- (the original building) to 2010.

Clear heights range from 16' to 30' depending upon the building. There are a total of five grade level doors and six dock doors.

- + 19,600 square feet; steel/metal construction; 16' clear height; 2 grade level doors and 3 dock doors (covered loading dock); constructed 1975+/-.
- + 11,175 square feet; steel/metal construction; clear height varies starting at 14'; 1 grade level door.
- + 43,000 square feet; concrete/tilt wall construction; 22' clear height; 1 grade level door.
- + 20,450 square feet; steel/metal construction; 30' clear height; sprinklered.
- + 10,042 square feet; steel/metal construction; clear height varies starting at 23'; 1 grade level door and 3 dock doors; constructed 2010+/-.
- + 2,600 square feet; steel metal construction; four 12' x 18' grade level truck doors (two on east side and two on west side); building located on the northeast corner of the property.