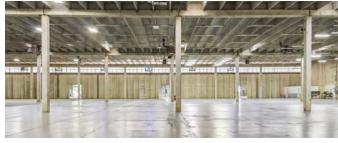

Year Built:

Submarket:

Industrial Property

For Sale & Lease

The improvements total 106,867 square feet and consist of two separate buildings - a 104,267+/- square foot warehouse/distribution facility and a 2,600+/- square foot warehouse/maintenance building. The site contains 14.78+/- acres.

The main warehouse/distribution building is comprised of separate buildings that are all connected for convenient accessibility and flow of work. The improvements were all constructed at different times, with different materials, and the construction dates range from 1975+/- (the original building) to 2010.

Clear heights range from 16' to 30' depending upon the building. There are a total of five grade level doors and six dock doors.

- + 19,600 square feet; steel/metal construction; 16' clear height; 2 grade level doors and 3 dock doors (covered loading dock); constructed 1975+/-.
- + 11,175 square feet; steel/metal construction; clear height varies starting at 14'; 1 grade level door.
- + 43,000 square feet; concrete/tilt wall construction; 22' clear height; 1 grade level door.
- + 20,450 square feet; steel/metal construction; 30' clear height; sprinklered.
- + 10,042 square feet; steel/metal construction; clear height varies starting at 23'; 1 grade level door and 3 dock doors; constructed 2010+/-.
- + 2,600 square feet; steel metal construction; four 12' x 18' grade level truck doors (two on east side and two on west side); building located on the northeast corner of the property.