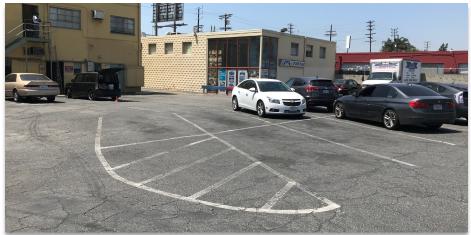

## **PROPERTY FEATURES**

- Well Located Free Standing Retail Space Facing Vanowen Street
- Just West of Busy Van Nuys Boulevard
- Great Signage and Visibility
- Gated Rear Parking Available