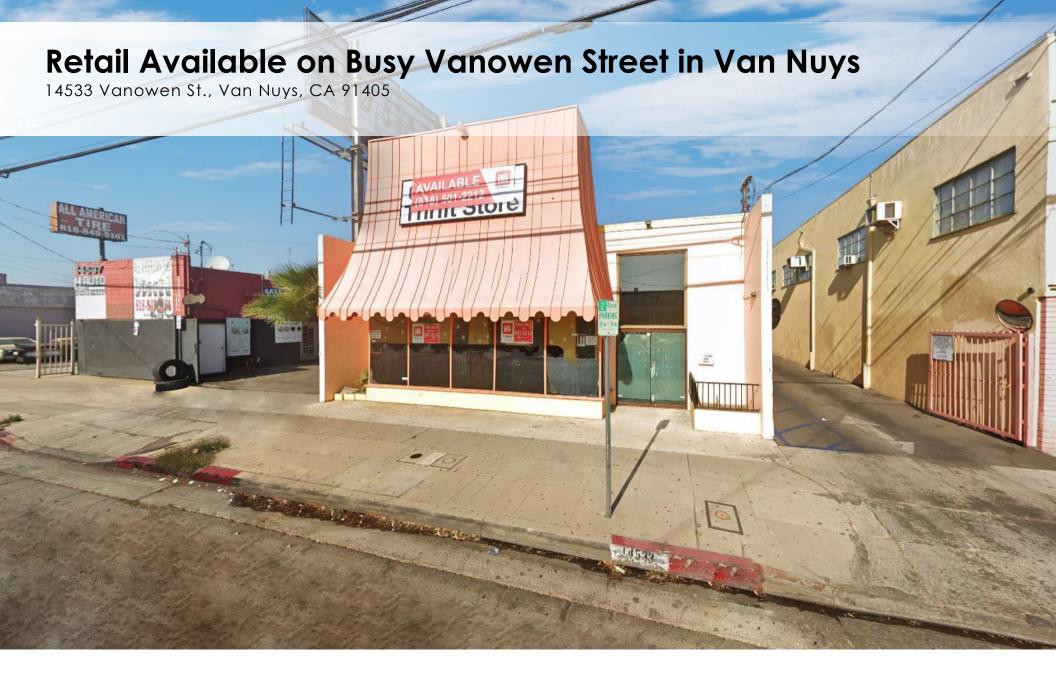

## Retail Available on Busy Vanowen Street in Van Nuys

14533 Vanowen St., Van Nuys, CA 91405

## **PROPERTY FEATURES**

- Well Located Free Standing Retail Space Facing Vanowen Street
- Just West of Busy Van Nuys Boulevard
- Great Signage and Visibility
- Gated Rear Parking Available