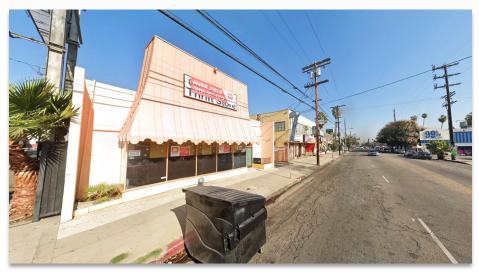

## **PROPERTY FEATURES**

- Well Located Free Standing Retail Space Facing Vanowen Street
- Just West of Busy Van Nuys Boulevard
- Great Signage and Visibility
- Gated Rear Parking Available