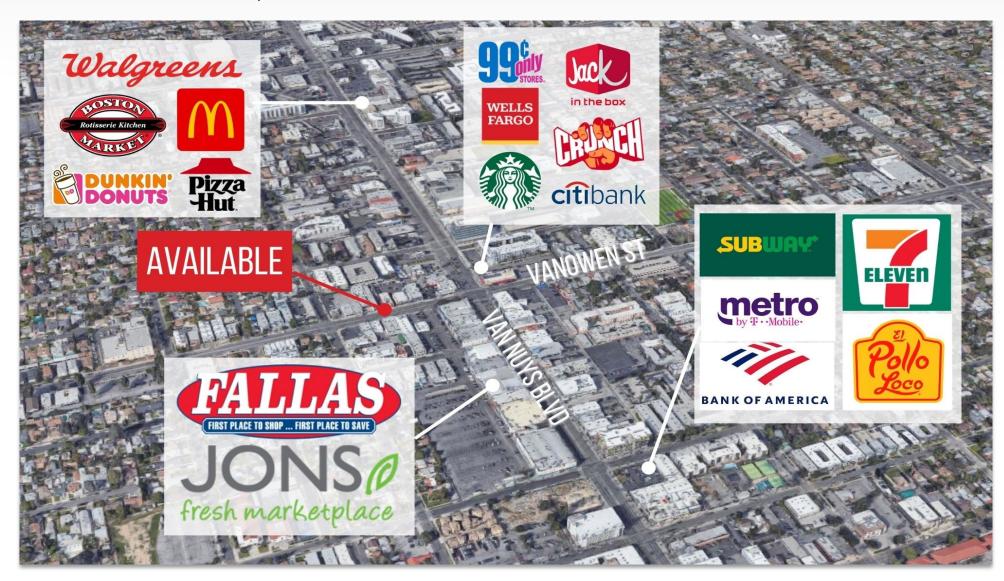

## AREA AMENITIES

- Los Angeles State Enterprise Zone
- Near Busy Van Nuys / Vanowen Intersection
- Centrally San Fernando Valley Location

| DEMOS          | 1 mile               | 3 mile   | 5 mile   |
|----------------|----------------------|----------|----------|
| Population     | 62,189               | 341,386  | 761,121  |
| Avg. HH Income | \$64,503             | \$82,412 | \$95,523 |
| Daytime Pop.   | 49,502               | 272,630  | 613,829  |
| Traffic Count  | ±68,058 cars per day |          |          |