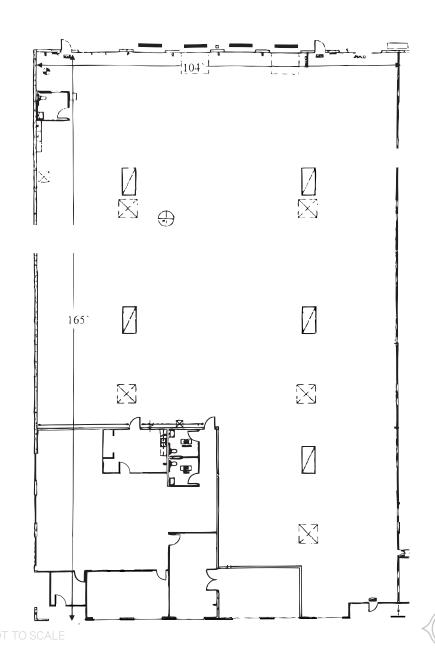

## **Suite** A ±17,160 SF

## Suite A ±17,160 SF

- 3 Dock-high Doors
- 2 Grade-level Doors
- 2 Private Offices
- Open Office Area
- Reception Area
- Break Room

For Lease 2255 W Desert Cove Ave