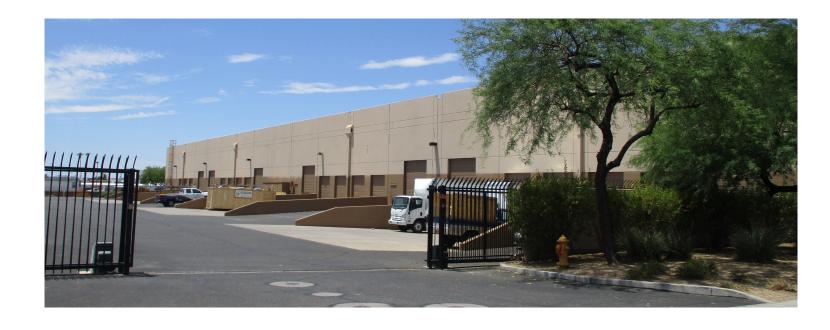

## Truck Court

#### **Property Highlights**

- + ±71,960 SF Facility Built in 2000
- + ±22' Clear Height
- + EVAP Cooled
- + 200A 277/480v
- + Sprinklered Warehouse
- + Fenced Yard
- + Secured Truck Court

For Lease 2255 W Desert Cove Ave