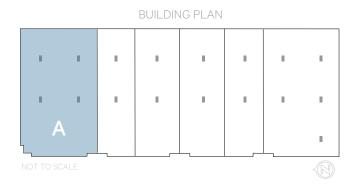

## **Current Availability**

Suite A ±17,160 SF

3 Dock-high Doors

2 Grade-level Doors

## **Suite** A ±17,160 SF

## Suite A ±17,160 SF

- 3 Dock-high Doors
- 2 Grade-level Doors
- 2 Private Offices
- Open Office Area
- Reception Area
- Break Room

For Lease 2255 W Desert Cove Ave