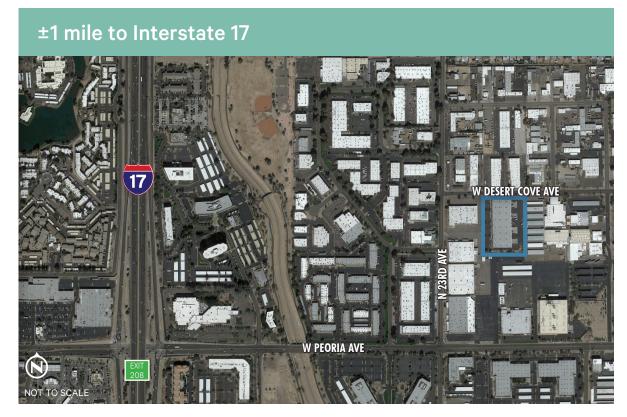

## Warehouse

±17,160 SF Available

2255 W Desert Cove Ave Phoenix, AZ 85029

#### **Property Highlights**

- + ±71,960 SF Facility Built in 2000
- + ±22' Clear Height
- + EVAP Cooled
- + 200A 277/480v
- + Sprinklered Warehouse
- + Fenced Yard
- + Secured Truck Court

For Lease 2255 W Desert Cove Ave