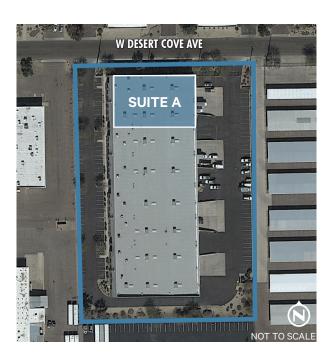

## **Current Availability**

Suite A ±17,160 SF

3 Dock-high Doors

2 Grade-level Doors

## **Suite** A ±17,160 SF

## Suite A ±17,160 SF

- 3 Dock-high Doors
- 2 Grade-level Doors
- 2 Private Offices
- Open Office Area
- Reception Area
- Break Room

For Lease 2255 W Desert Cove Ave