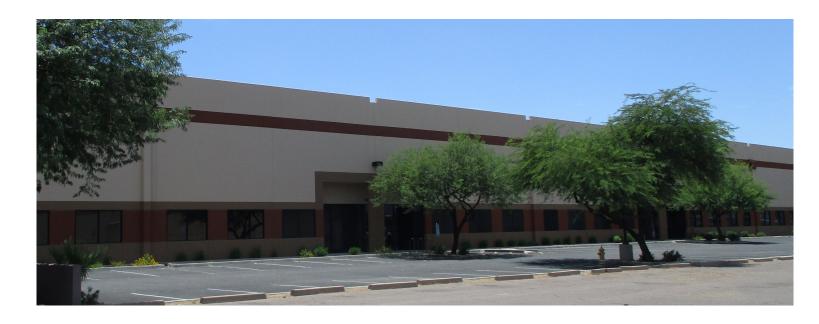

## Warehouse

±17,160 SF Available

2255 W Desert Cove Ave Phoenix, AZ 85029



## **Current Availability**

Suite A ±17,160 SF

3 Dock-high Doors

2 Grade-level Doors

#### **Property Highlights**

- + ±71,960 SF Facility Built in 2000
- + ±22' Clear Height
- + EVAP Cooled
- + 200A 277/480v
- + Sprinklered Warehouse
- + Fenced Yard
- + Secured Truck Court

For Lease 2255 W Desert Cove Ave

## Truck Court



# Entrance & Parking



For Lease 2255 W Desert Cove Ave

## **Suite** A ±17,160 SF





## Suite A ±17,160 SF

- 3 Dock-high Doors
- 2 Grade-level Doors
- 2 Private Offices
- Open Office Area
- Reception Area
- Break Room

For Lease 2255 W Desert Cove Ave



## LEASE RATE: \$1.30 SF/MONTH NNN





© 2024 CBRE, Inc. All rights reserved. This information has been obtained from sources believed reliable, but has not been verified for accuracy or completeness. You should conduct a careful, independent investigation of the property and verify all information. Any reliance on this information is solely at your own risk. CBRE and the CBRE logo are service marks of CBRE, Inc. All other marks displayed on this document are the property of their respective owners, and the use of such logos does not imply any affiliation