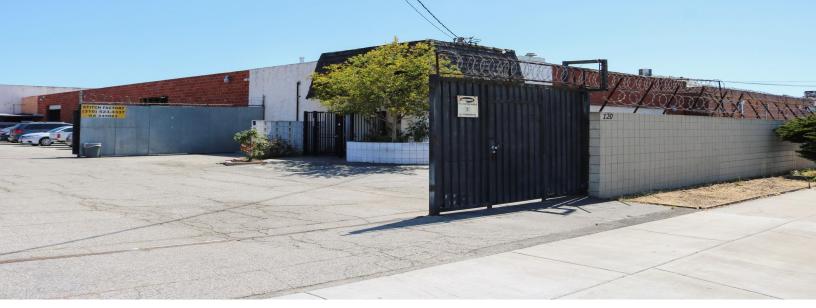

# 120 W 131st St, Los Angeles, CA 90061 **Clear Span Free Standing Building**

- **Climate Controlled** Warehouse
- $\pm$  1,400 SF Office Space
- **Heavy Power**
- Big Gás Line 15' Min Clear Height

- Secure Fenced & Paved Yard
- Unincorporated LA County Location - Low Business Taxes
- Close Proximity to Los Angeles 110, 105 & 91 Fwy Ramps