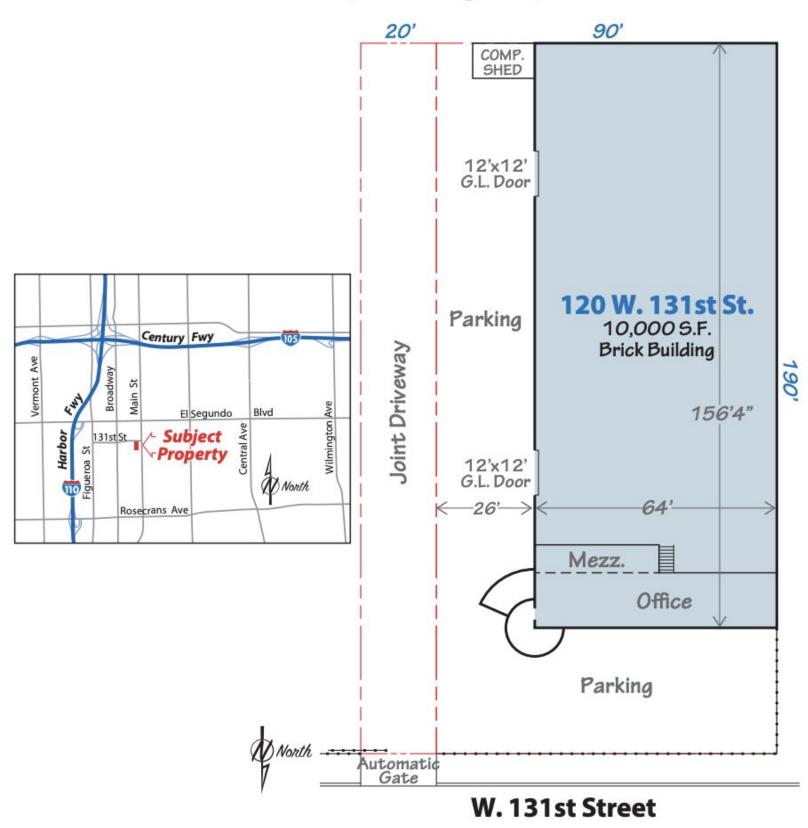

## 10,000 SQ FT Industrial Building On 19,000 SQ FT of Land

# 120 W 131st St, Los Angeles, CA 90061 **Clear Span Free Standing Building**

- **Climate Controlled** Warehouse
- $\pm$  1,400 SF Office Space
- **Heavy Power**
- Big Gás Line 15' Min Clear Height

- Secure Fenced & Paved Yard
- Unincorporated LA County Location - Low Business Taxes
- Close Proximity to Los Angeles 110, 105 & 91 Fwy Ramps