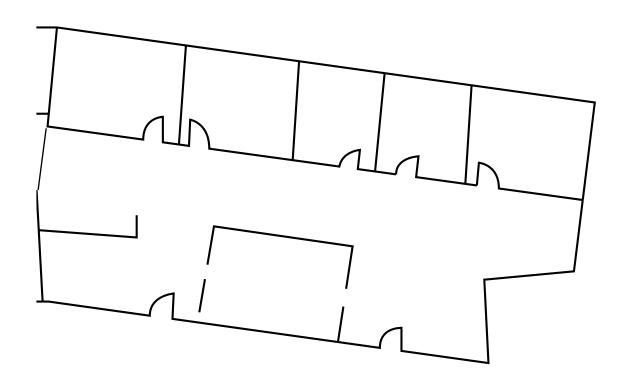

### **SUITE 200 • 2,342 SF**

### **SUITE 202 • 1,312 SF**

### **SUITE 200 & 202 • 3,654 SF**