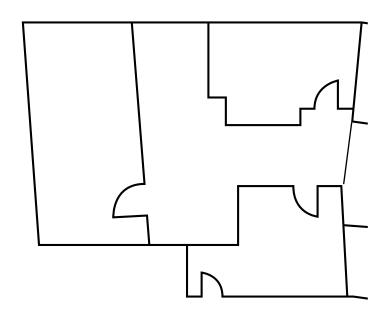

#### **SUITE B-211 • 818 SF**

**SUITE 218 • 381 SF** 

**SUITE 222 • 478 SF** 

### **SUITE B-300 • 2,660 SF**