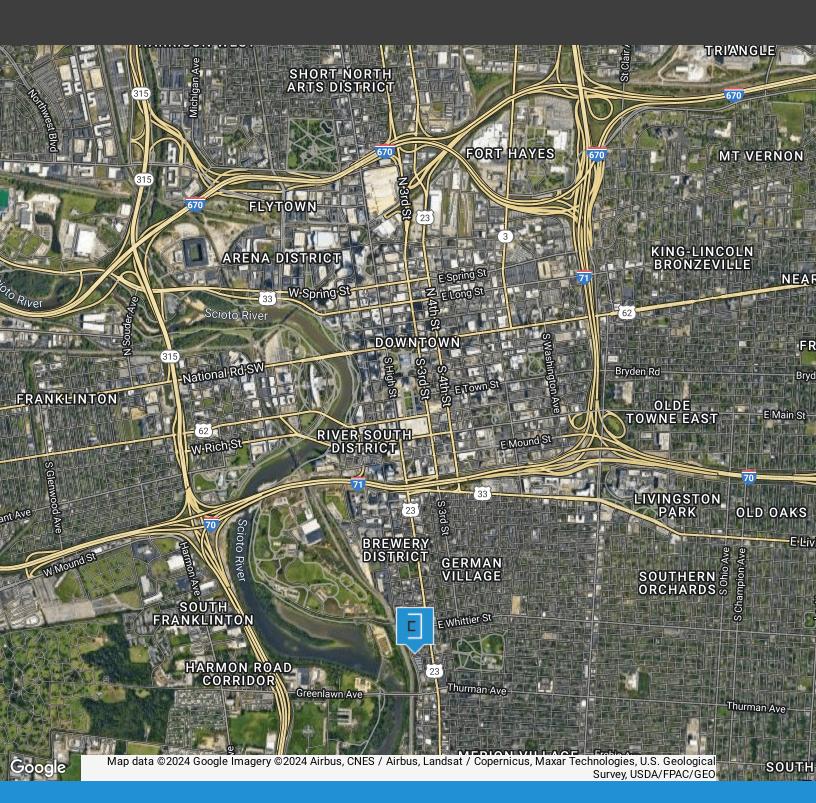

#### **Property Highlights**

- Amazing, creative design elements throughout incorporating the character of the original building with modern amenities
- Attention was paid to incorporate high ceilings, monumental windows, timber framing, brick walls and polished, concrete floors
- Project includes rooftop patio for tenant use, with fantastic views of the Columbus skyline
- On-site parking lot exclusive to tenant's use with remote access entry
- Current design includes several open work areas with tremendous natural light, a large kitchen/meeting area, and extra-large conference room
- Fantastic location in historic German Village, just south of downtown Columbus
- Walk to area restaurants, parks, and have direct access to the Scioto Mile trail network