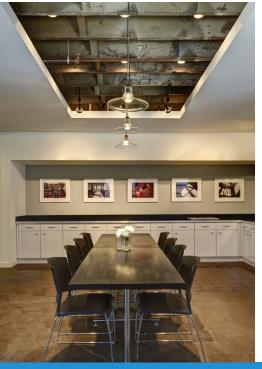

#### **Property Description**

Move your creative business into a multi-award winning space. The Jack has received the AIA Ohio Honor Award for Design and the Columbus Landmarks Recchie Award. This mixed-use project incorporates one-of-a-kind office space on the first floor and upper floor loft apartments. This 1917 warehouse building, formerly the home of Columbus Jack Corporation, was fully renovated in 2010 to be the home of award-winning architectural and design firm, WSA Studios.

#### **Property Highlights**

- Amazing, creative design elements throughout incorporating the character of the original building with modern amenities
- Attention was paid to incorporate high ceilings, monumental windows, timber framing, brick walls and polished, concrete floors
- Project includes rooftop patio for tenant use, with fantastic views of the Columbus skyline
- On-site parking lot exclusive to tenant's use with remote access entry
- Current design includes several open work areas with tremendous natural light, a large kitchen/meeting area, and extra-large conference room
- Fantastic location in historic German Village, just south of downtown Columbus
- Walk to area restaurants, parks, and have direct access to the Scioto Mile trail network