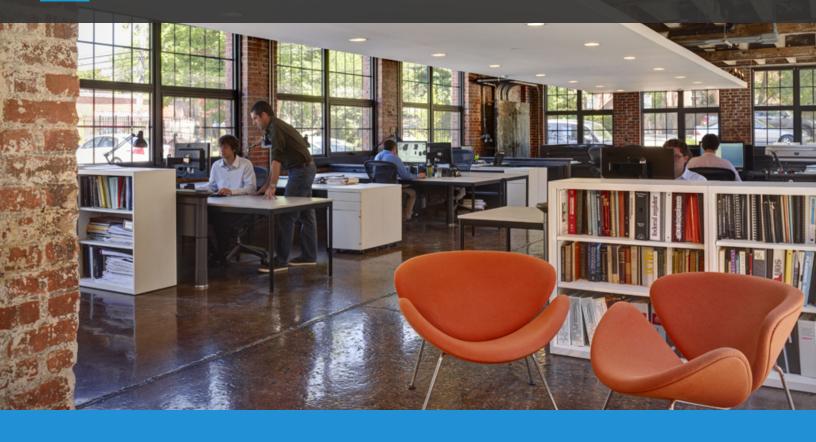

#### **Property Description**

Move your creative business into a multi-award winning space. The Jack has received the AIA Ohio Honor Award for Design and the Columbus Landmarks Recchie Award. This mixed-use project incorporates one-of-a-kind office space on the first floor and upper floor loft apartments. This 1917 warehouse building, formerly the home of Columbus Jack Corporation, was fully renovated in 2010 to be the home of award-winning architectural and design firm, WSA Studios.

#### **Property Highlights**

- Amazing, creative design elements throughout incorporating the character of the original building with modern amenities
- Attention was paid to incorporate high ceilings, monumental windows, timber framing, brick walls and polished, concrete floors
- Project includes rooftop patio for tenant use, with fantastic views of the Columbus skyline
- On-site parking lot exclusive to tenant's use with remote access entry
- Current design includes several open work areas with tremendous natural light, a large kitchen/meeting area, and extra-large conference room
- Fantastic location in historic German Village, just south of downtown Columbus
- Walk to area restaurants, parks, and have direct access to the Scioto Mile trail network