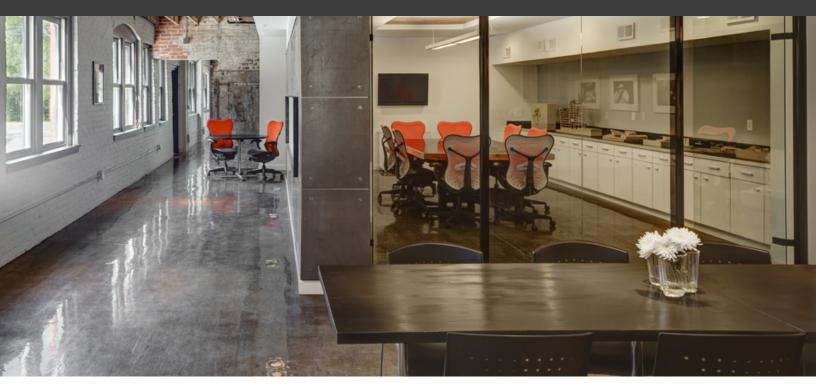

#### **Property Highlights**

- Amazing, creative design elements throughout incorporating the character of the original building with modern amenities
- Attention was paid to incorporate high ceilings, monumental windows, timber framing, brick walls and polished, concrete floors
- Project includes rooftop patio for tenant use, with fantastic views of the Columbus skyline
- On-site parking lot exclusive to tenant's use with remote access entry
- Current design includes several open work areas with tremendous natural light, a large kitchen/meeting area, and extra-large conference room
- Fantastic location in historic German Village, just south of downtown Columbus
- Walk to area restaurants, parks, and have direct access to the Scioto Mile trail network