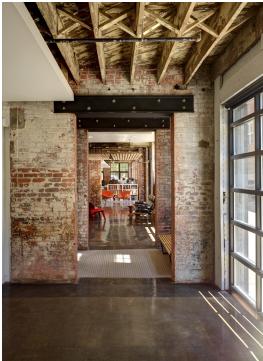

#### **Property Description**

Move your creative business into a multi-award winning space. The Jack has received the AIA Ohio Honor Award for Design and the Columbus Landmarks Recchie Award. This mixed-use project incorporates one-of-a-kind office space on the first floor and upper floor loft apartments. This 1917 warehouse building, formerly the home of Columbus Jack Corporation, was fully renovated in 2010 to be the home of award-winning architectural and design firm, WSA Studios.

#### **Property Highlights**

- Amazing, creative design elements throughout incorporating the character of the original building with modern amenities
- Attention was paid to incorporate high ceilings, monumental windows, timber framing, brick walls and polished, concrete floors
- Project includes rooftop patio for tenant use, with fantastic views of the Columbus skyline
- On-site parking lot exclusive to tenant's use with remote access entry
- Current design includes several open work areas with tremendous natural light, a large kitchen/meeting area, and extra-large conference room
- Fantastic location in historic German Village, just south of downtown Columbus
- Walk to area restaurants, parks, and have direct access to the Scioto Mile trail network