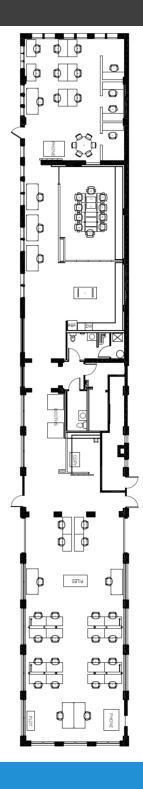

|  | OFFERING SUMMARY |                   |
|--|------------------|-------------------|
|  | Available SF:    | 4,423 SF          |
|  | Lease Rate:      | \$21.50 SF/yr     |
|  | Op. Exp.:        | Included in Rents |
|  | Utilities:       | Paid by Tenant    |

#### **Property Highlights**

- Amazing, creative design elements throughout incorporating the character of the original building with modern amenities
- Attention was paid to incorporate high ceilings, monumental windows, timber framing, brick walls and polished, concrete floors
- Project includes rooftop patio for tenant use, with fantastic views of the Columbus skyline
- On-site parking lot exclusive to tenant's use with remote access entry
- Current design includes several open work areas with tremendous natural light, a large kitchen/meeting area, and extra-large conference room
- Fantastic location in historic German Village, just south of downtown Columbus
- Walk to area restaurants, parks, and have direct access to the Scioto Mile trail network