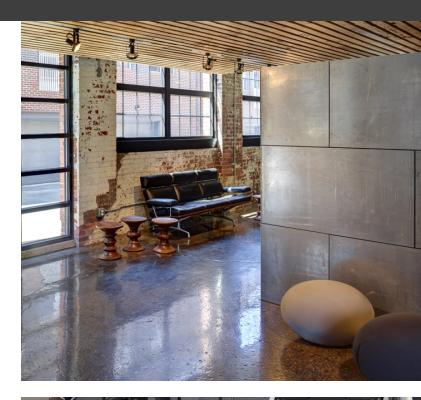

#### **Property Description**

Move your creative business into a multi-award winning space. The Jack has received the AIA Ohio Honor Award for Design and the Columbus Landmarks Recchie Award. This mixed-use project incorporates one-of-a-kind office space on the first floor and upper floor loft apartments. This 1917 warehouse building, formerly the home of Columbus Jack Corporation, was fully renovated in 2010 to be the home of award-winning architectural and design firm, WSA Studios.

#### **Property Highlights**

- Amazing, creative design elements throughout incorporating the character of the original building with modern amenities
- Attention was paid to incorporate high ceilings, monumental windows, timber framing, brick walls and polished, concrete floors
- Project includes rooftop patio for tenant use, with fantastic views of the Columbus skyline
- On-site parking lot exclusive to tenant's use with remote access entry
- Current design includes several open work areas with tremendous natural light, a large kitchen/meeting area, and extra-large conference room
- Fantastic location in historic German Village, just south of downtown Columbus
- Walk to area restaurants, parks, and have direct access to the Scioto Mile trail network