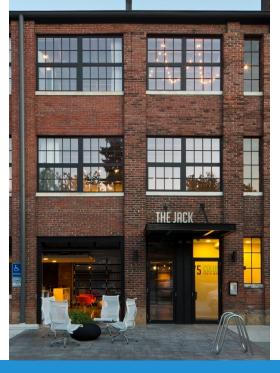

#### **Property Description**

Move your creative business into a multi-award winning space. The Jack has received the AIA Ohio Honor Award for Design and the Columbus Landmarks Recchie Award. This mixed-use project incorporates one-of-a-kind office space on the first floor and upper floor loft apartments. This 1917 warehouse building, formerly the home of Columbus Jack Corporation, was fully renovated in 2010 to be the home of award-winning architectural and design firm, WSA Studios.

#### **Property Highlights**

- Amazing, creative design elements throughout incorporating the character of the original building with modern amenities
- Attention was paid to incorporate high ceilings, monumental windows, timber framing, brick walls and polished, concrete floors
- Project includes rooftop patio for tenant use, with fantastic views of the Columbus skyline
- On-site parking lot exclusive to tenant's use with remote access entry
- Current design includes several open work areas with tremendous natural light, a large kitchen/meeting area, and extra-large conference room
- Fantastic location in historic German Village, just south of downtown Columbus
- Walk to area restaurants, parks, and have direct access to the Scioto Mile trail network