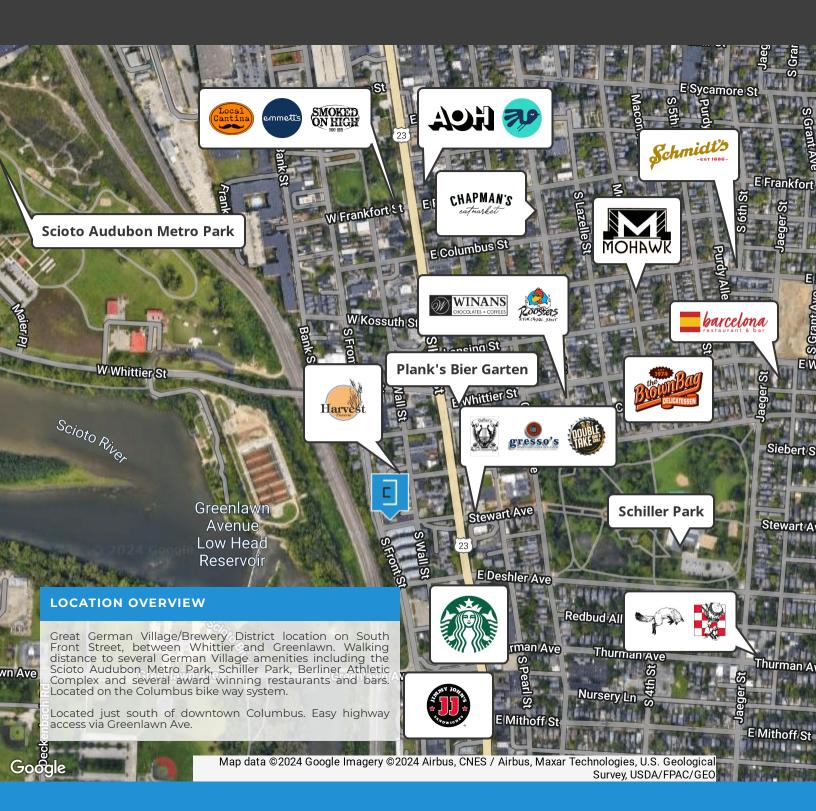

#### **Property Highlights**

- Amazing, creative design elements throughout incorporating the character of the original building with modern amenities
- Attention was paid to incorporate high ceilings, monumental windows, timber framing, brick walls and polished, concrete floors
- Project includes rooftop patio for tenant use, with fantastic views of the Columbus skyline
- On-site parking lot exclusive to tenant's use with remote access entry
- Current design includes several open work areas with tremendous natural light, a large kitchen/meeting area, and extra-large conference room
- Fantastic location in historic German Village, just south of downtown Columbus
- Walk to area restaurants, parks, and have direct access to the Scioto Mile trail network