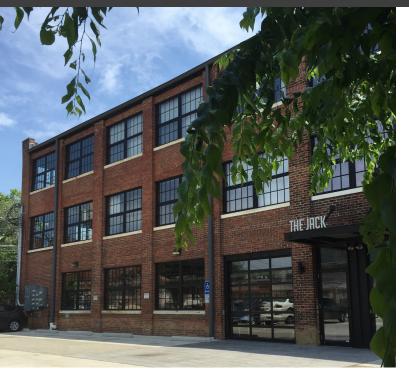

#### **Property Description**

Move your creative business into a multi-award winning space. The Jack has received the AIA Ohio Honor Award for Design and the Columbus Landmarks Recchie Award. This mixed-use project incorporates one-of-a-kind office space on the first floor and upper floor loft apartments. This 1917 warehouse building, formerly the home of Columbus Jack Corporation, was fully renovated in 2010 to be the home of award-winning architectural and design firm, WSA Studios.

#### **Property Highlights**

- Amazing, creative design elements throughout incorporating the character of the original building with modern amenities
- Attention was paid to incorporate high ceilings, monumental windows, timber framing, brick walls and polished, concrete floors
- Project includes rooftop patio for tenant use, with fantastic views of the Columbus skyline
- On-site parking lot exclusive to tenant's use with remote access entry
- Current design includes several open work areas with tremendous natural light, a large kitchen/meeting area, and extra-large conference room
- Fantastic location in historic German Village, just south of downtown Columbus
- Walk to area restaurants, parks, and have direct access to the Scioto Mile trail network