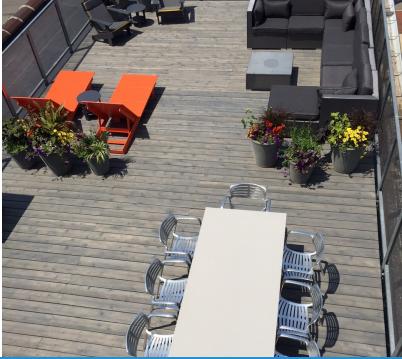

#### **Property Highlights**

- Amazing, creative design elements throughout incorporating the character of the original building with modern amenities
- Attention was paid to incorporate high ceilings, monumental windows, timber framing, brick walls and polished, concrete floors
- Project includes rooftop patio for tenant use, with fantastic views of the Columbus skyline
- On-site parking lot exclusive to tenant's use with remote access entry
- Current design includes several open work areas with tremendous natural light, a large kitchen/meeting area, and extra-large conference room
- Fantastic location in historic German Village, just south of downtown Columbus
- Walk to area restaurants, parks, and have direct access to the Scioto Mile trail network