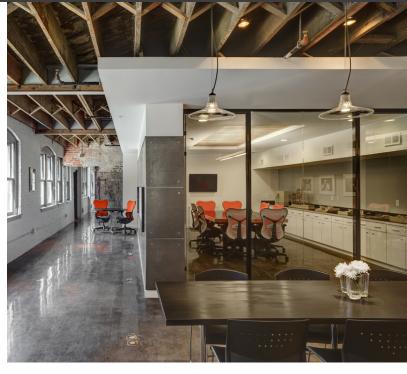

#### **Property Highlights**

- Amazing, creative design elements throughout incorporating the character of the original building with modern amenities
- Attention was paid to incorporate high ceilings, monumental windows, timber framing, brick walls and polished, concrete floors
- Project includes rooftop patio for tenant use, with fantastic views of the Columbus skyline
- On-site parking lot exclusive to tenant's use with remote access entry
- Current design includes several open work areas with tremendous natural light, a large kitchen/meeting area, and extra-large conference room
- Fantastic location in historic German Village, just south of downtown Columbus
- Walk to area restaurants, parks, and have direct access to the Scioto Mile trail network