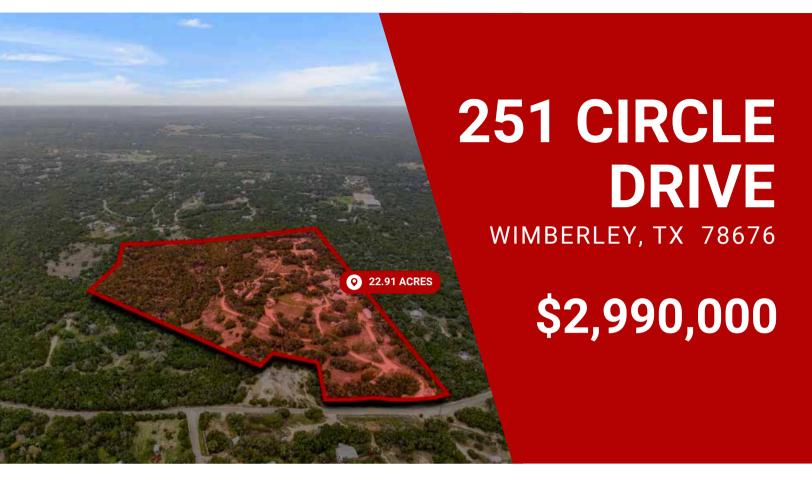

# **PROPERTY DESCRIPTION**

Looking for a rare investment opportunity in the heart of the Texas Hill Country? 251 Circle Dr offers 22+ acres of prime, usable land located just 15 minutes from charming downtown Wimberley. Once a thriving wedding venue and multi-tenant business, this property is ready to be revived or transformed into your next venture. This property was previously operated as a wedding destination, and could easily be restored to that function or reimagined as a corporate retreat, church getaway, treatment center, or even a luxury Airbnb complex. Surrounded by lush trees and sweeping Hill Country views, the property offers a tranquil escape from the city while still being conveniently close to downtown Wimberley and all the Texas Hill Country has to offer. Whether you're looking to invest in a business opportunity, create a unique retreat, or develop a thriving rental community, this property is your blank canvas. The rich history and untapped potential make this a once-in-a-lifetime chance to own a slice of Texas Hill Country paradise.

# **PROPERTY HIGHLIGHTS**

- 22+ Acres of picturesque Hill Country land with endless potential.
- 16 Rental Homes (some with multiple bedrooms) ideal for short-term rentals like Airbnb or long-term tenants.
- Commercial-Grade Infrastructure including water and septic systems for large-scale operations.
- Covered Pavilion & Gazebos perfect for hosting events, reunions, or corporate retreats.
- Beautiful In-Ground Pool for relaxation and recreation.
- Multiple RV Spots and room for expansion or additional rental units.
- Separate Office with Owner/Manager Living Accommodations.
- Workshop, Greenhouse & Storage Buildings for operations or personal use.
- Small Livestock Area for farming or hobby ranching.

| PROPERTY DETAILS    |                                                         |
|---------------------|---------------------------------------------------------|
| Price               | \$2,990,000                                             |
| Lot Size            | 22.91 AC                                                |
| Additional Features | Covered Pavilion, In-Ground Pool, and Multiple RV Spots |
| Extra Amenities     | Workshop, Greenhouse and Livestock Area                 |
|                     |                                                         |