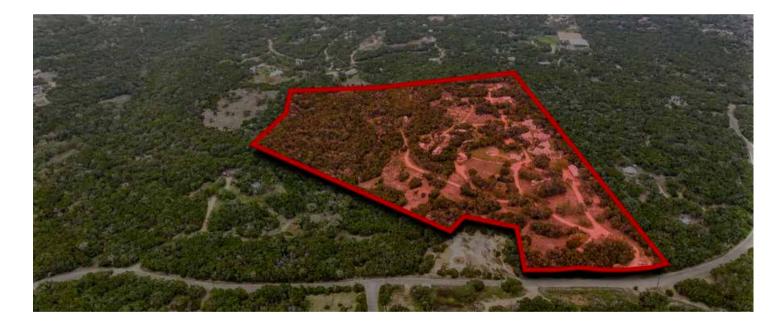

# **PROPERTY DESCRIPTION**

Looking for a rare investment opportunity in the heart of the Texas Hill Country? 251 Circle Dr offers 22+ acres of prime, usable land located just 15 minutes from charming downtown Wimberley. Once a thriving wedding venue and multi-tenant business, this property is ready to be revived or transformed into your next venture. This property was previously operated as a wedding destination, and could easily be restored to that function or reimagined as a corporate retreat, church getaway, treatment center, or even a luxury Airbnb complex. Surrounded by lush trees and sweeping Hill Country views, the property offers a tranquil escape from the city while still being conveniently close to downtown Wimberley and all the Texas Hill Country has to offer. Whether you're looking to invest in a business opportunity, create a unique retreat, or develop a thriving rental community, this property is your blank canvas. The rich history and untapped potential make this a once-in-a-lifetime chance to own a slice of Texas Hill Country paradise.

# **PROPERTY HIGHLIGHTS**

- 22+ Acres of picturesque Hill Country land with endless potential.
- 16 Rental Homes (some with multiple bedrooms) ideal for short-term rentals like Airbnb or long-term tenants.
- Commercial-Grade Infrastructure including water and septic systems for large-scale operations.
- Covered Pavilion & Gazebos perfect for hosting events, reunions, or corporate retreats.
- Beautiful In-Ground Pool for relaxation and recreation.
- Multiple RV Spots and room for expansion or additional rental units.
- Separate Office with Owner/Manager Living Accommodations.
- Workshop, Greenhouse & Storage Buildings for operations or personal use.
- Small Livestock Area for farming or hobby ranching.

| PROPERTY DETAILS    |                                                         |
|---------------------|---------------------------------------------------------|
| Price               | \$2,990,000                                             |
| Lot Size            | 22.91 AC                                                |
| Additional Features | Covered Pavilion, In-Ground Pool, and Multiple RV Spots |
| Extra Amenities     | Workshop, Greenhouse and Livestock Area                 |
|                     |                                                         |