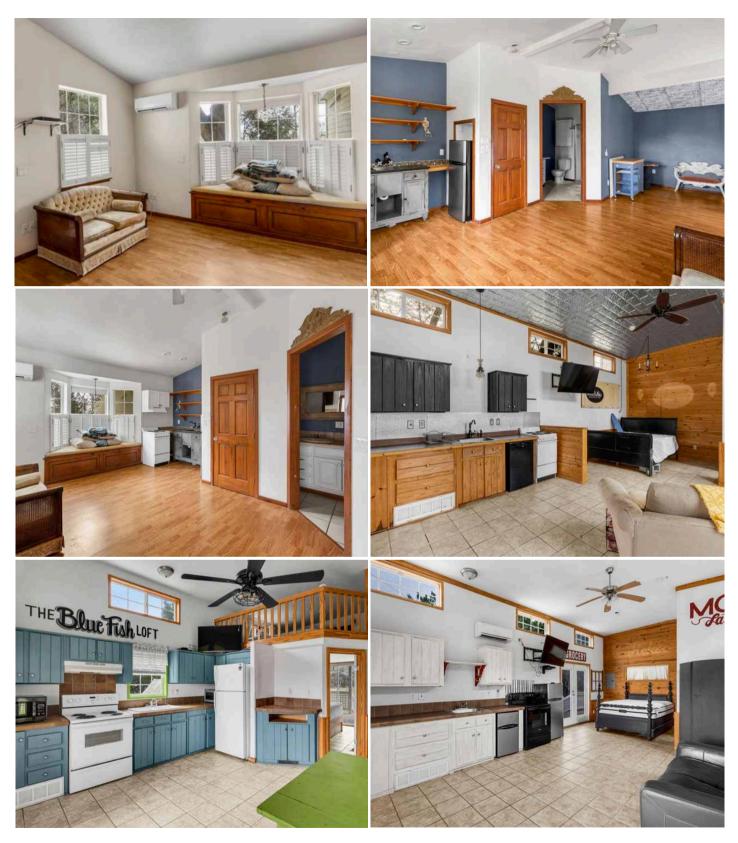

# **PROPERTY HIGHLIGHTS**

- 22+ Acres of picturesque Hill Country land with endless potential.
- 16 Rental Homes (some with multiple bedrooms) ideal for short-term rentals like Airbnb or long-term tenants.
- Commercial-Grade Infrastructure including water and septic systems for large-scale operations.
- Covered Pavilion & Gazebos perfect for hosting events, reunions, or corporate retreats.
- Beautiful In-Ground Pool for relaxation and recreation.
- Multiple RV Spots and room for expansion or additional rental units.
- Separate Office with Owner/Manager Living Accommodations.
- Workshop, Greenhouse & Storage Buildings for operations or personal use.
- Small Livestock Area for farming or hobby ranching.