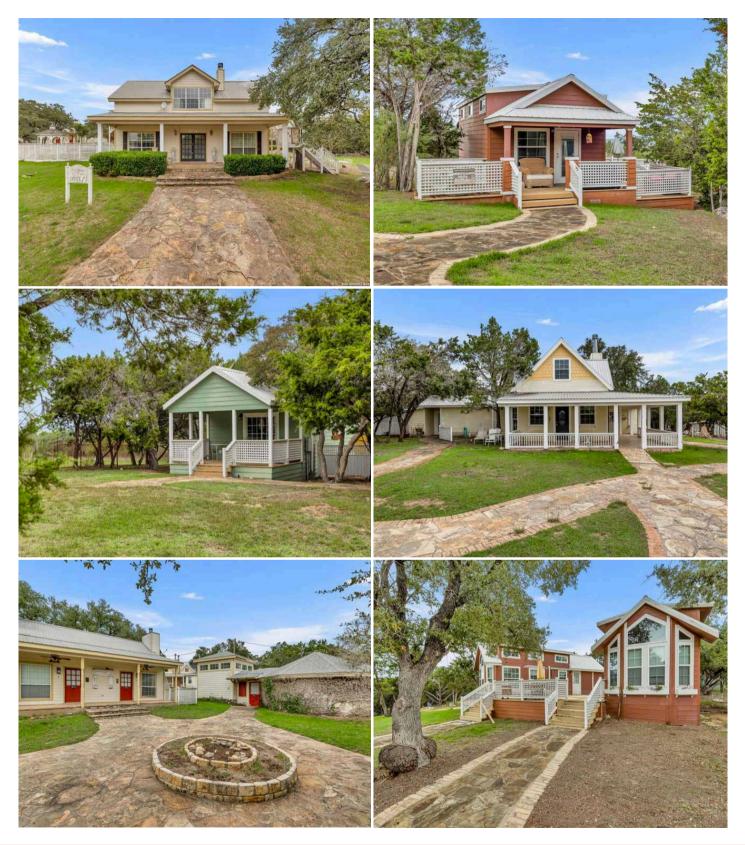

# **PROPERTY HIGHLIGHTS**

- 22+ Acres of picturesque Hill Country land with endless potential.
- 16 Rental Homes (some with multiple bedrooms) ideal for short-term rentals like Airbnb or long-term tenants.
- Commercial-Grade Infrastructure including water and septic systems for large-scale operations.
- Covered Pavilion & Gazebos perfect for hosting events, reunions, or corporate retreats.
- Beautiful In-Ground Pool for relaxation and recreation.
- Multiple RV Spots and room for expansion or additional rental units.
- Separate Office with Owner/Manager Living Accommodations.
- Workshop, Greenhouse & Storage Buildings for operations or personal use.
- Small Livestock Area for farming or hobby ranching.