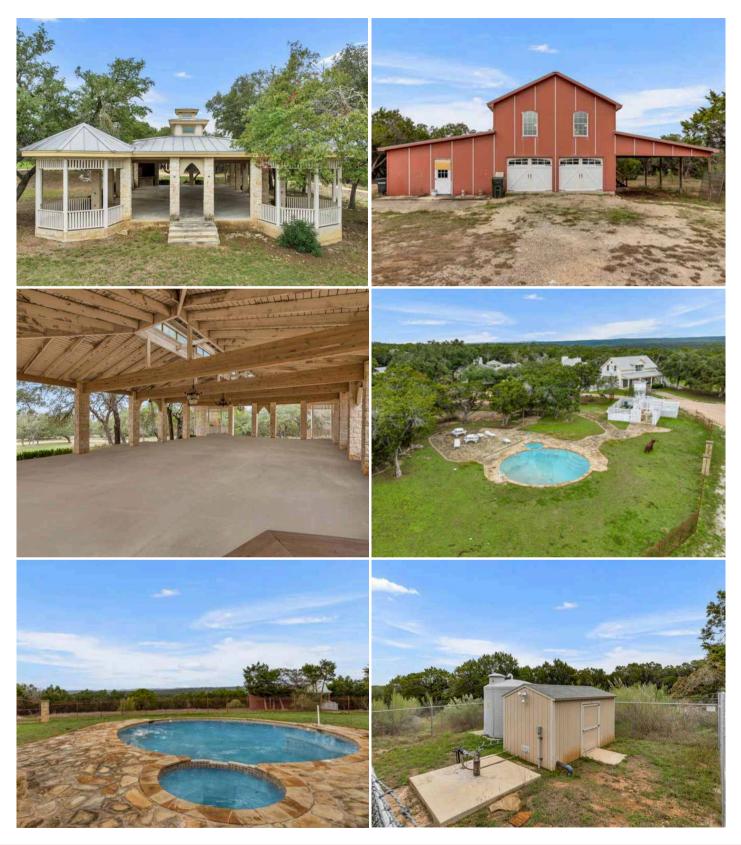

# **PROPERTY HIGHLIGHTS**

- 22+ Acres of picturesque Hill Country land with endless potential.
- 16 Rental Homes (some with multiple bedrooms) ideal for short-term rentals like Airbnb or long-term tenants.
- Commercial-Grade Infrastructure including water and septic systems for large-scale operations.
- Covered Pavilion & Gazebos perfect for hosting events, reunions, or corporate retreats.
- Beautiful In-Ground Pool for relaxation and recreation.
- Multiple RV Spots and room for expansion or additional rental units.
- Separate Office with Owner/Manager Living Accommodations.
- Workshop, Greenhouse & Storage Buildings for operations or personal use.
- Small Livestock Area for farming or hobby ranching.