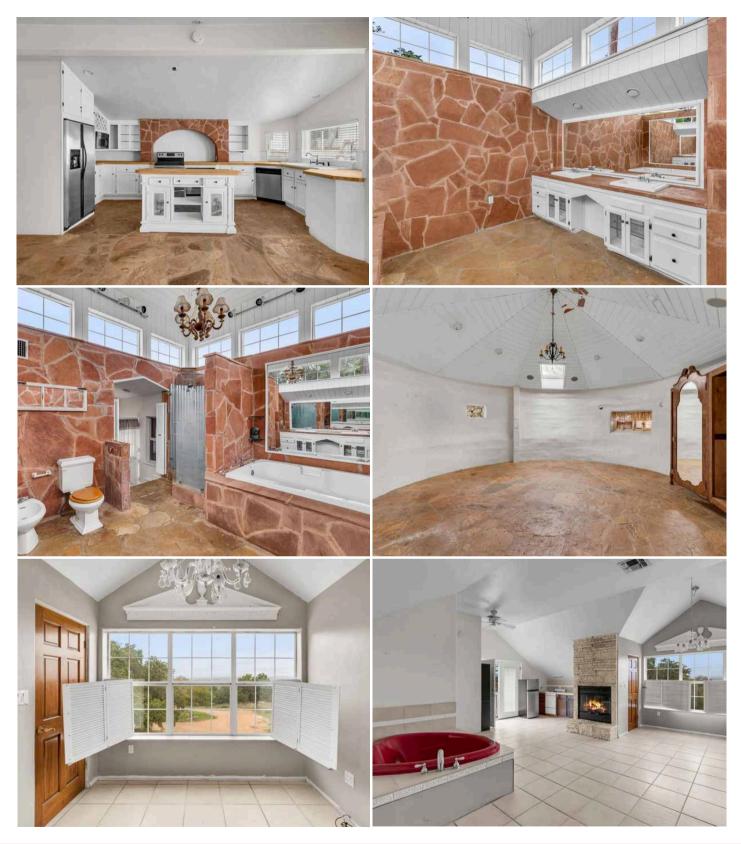

# **PROPERTY HIGHLIGHTS**

- 22+ Acres of picturesque Hill Country land with endless potential.
- 16 Rental Homes (some with multiple bedrooms) ideal for short-term rentals like Airbnb or long-term tenants.
- Commercial-Grade Infrastructure including water and septic systems for large-scale operations.
- Covered Pavilion & Gazebos perfect for hosting events, reunions, or corporate retreats.
- Beautiful In-Ground Pool for relaxation and recreation.
- Multiple RV Spots and room for expansion or additional rental units.
- Separate Office with Owner/Manager Living Accommodations.
- Workshop, Greenhouse & Storage Buildings for operations or personal use.
- Small Livestock Area for farming or hobby ranching.