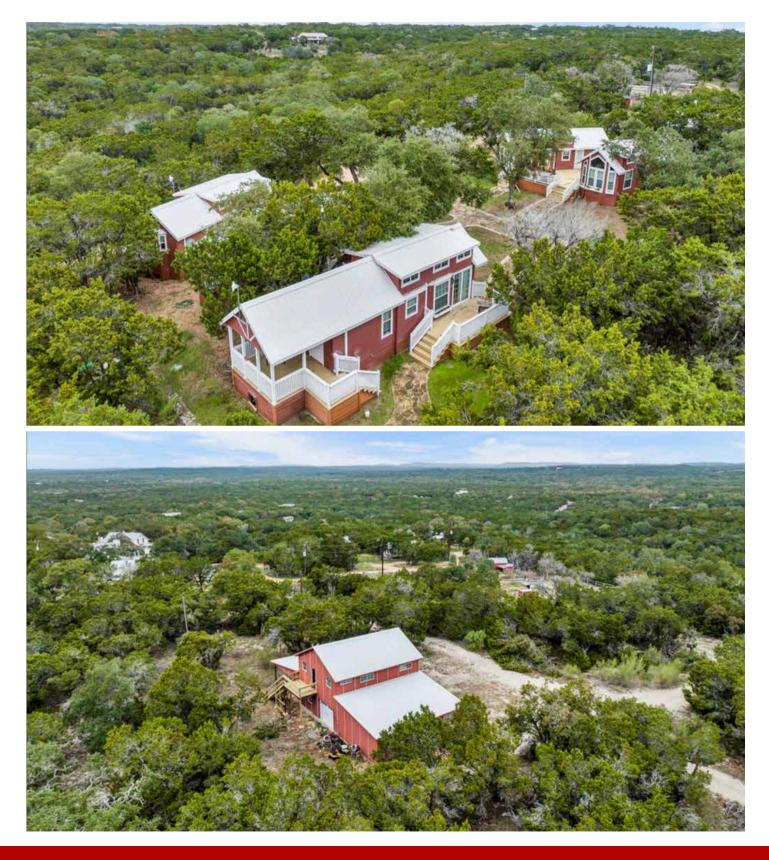

# **PROPERTY DESCRIPTION**

Looking for a rare investment opportunity in the heart of the Texas Hill Country? 251 Circle Dr offers 22+ acres of prime, usable land located just 15 minutes from charming downtown Wimberley. Once a thriving wedding venue and multi-tenant business, this property is ready to be revived or transformed into your next venture. This property was previously operated as a wedding destination, and could easily be restored to that function or reimagined as a corporate retreat, church getaway, treatment center, or even a luxury Airbnb complex. Surrounded by lush trees and sweeping Hill Country views, the property offers a tranquil escape from the city while still being conveniently close to downtown Wimberley and all the Texas Hill Country has to offer. Whether you're looking to invest in a business opportunity, create a unique retreat, or develop a thriving rental community, this property is your blank canvas. The rich history and untapped potential make this a once-in-a-lifetime chance to own a slice of Texas Hill Country paradise.

# **PROPERTY HIGHLIGHTS**

- 22+ Acres of picturesque Hill Country land with endless potential.
- 16 Rental Homes (some with multiple bedrooms) ideal for short-term rentals like Airbnb or long-term tenants.
- Commercial-Grade Infrastructure including water and septic systems for large-scale operations.
- Covered Pavilion & Gazebos perfect for hosting events, reunions, or corporate retreats.
- Beautiful In-Ground Pool for relaxation and recreation.
- Multiple RV Spots and room for expansion or additional rental units.
- Separate Office with Owner/Manager Living Accommodations.
- Workshop, Greenhouse & Storage Buildings for operations or personal use.
- Small Livestock Area for farming or hobby ranching.