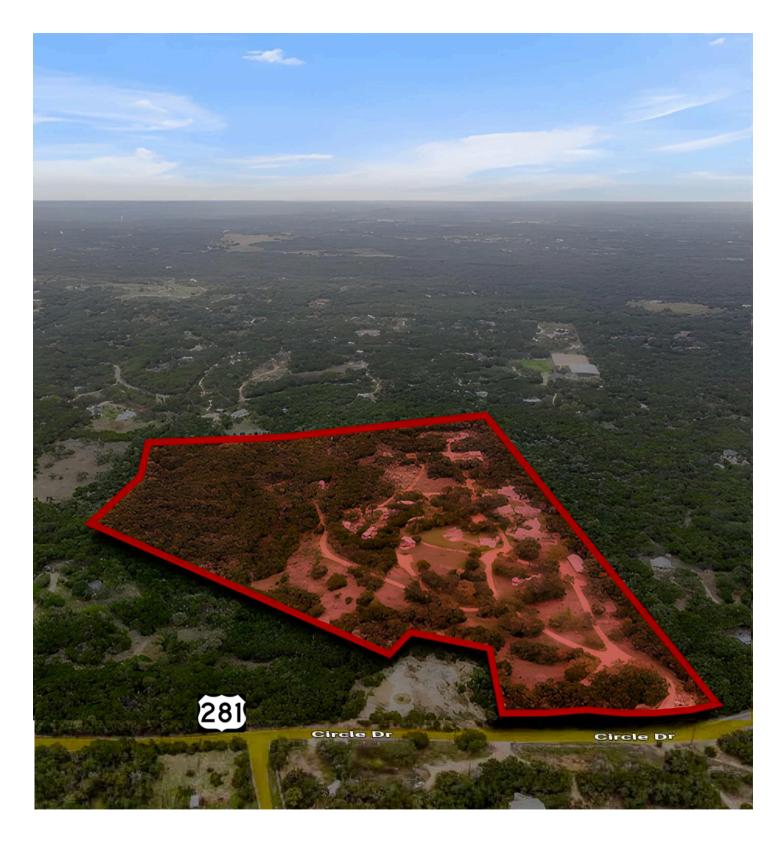

# **PROPERTY DESCRIPTION**

Looking for a rare investment opportunity in the heart of the Texas Hill Country? 251 Circle Dr offers 22+ acres of prime, usable land located just 15 minutes from charming downtown Wimberley. Once a thriving wedding venue and multi-tenant business, this property is ready to be revived or transformed into your next venture. This property was previously operated as a wedding destination, and could easily be restored to that function or reimagined as a corporate retreat, church getaway, treatment center, or even a luxury Airbnb complex. Surrounded by lush trees and sweeping Hill Country views, the property offers a tranquil escape from the city while still being conveniently close to downtown Wimberley and all the Texas Hill Country has to offer. Whether you're looking to invest in a business opportunity, create a unique retreat, or develop a thriving rental community, this property is your blank canvas. The rich history and untapped potential make this a once-in-a-lifetime chance to own a slice of Texas Hill Country paradise.

| PROPERTY DETAILS    |                                                         |
|---------------------|---------------------------------------------------------|
| Price               | \$2,990,000                                             |
| Lot Size            | 22.91 AC                                                |
| Additional Features | Covered Pavilion, In-Ground Pool, and Multiple RV Spots |
| Extra Amenities     | Workshop, Greenhouse and Livestock Area                 |
|                     |                                                         |