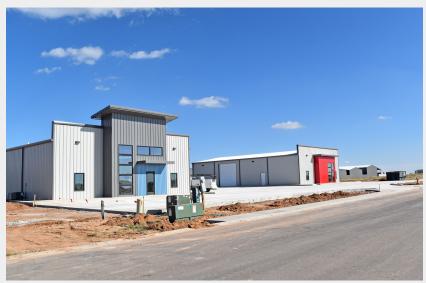

#### **Property Features**

This 4,096 SF property features 2 offices, 2 restrooms, a reception/waiting area, a break room and a large warehouse with overhead doors. This property is located in West Business Park, a brand new business park under development, located near Marsha Sharp Freeway. The excellent location provides easy access to the surrounding region.