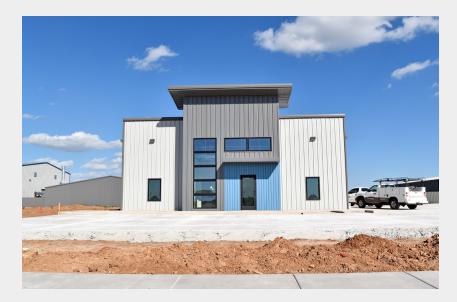

#### **Property Features**

This 4,096 SF property features 2 offices, 2 restrooms, a reception/waiting area, a break room and a large warehouse with overhead doors. This property is located in West Business Park, a brand new business park under development, located near Marsha Sharp Freeway. The excellent location provides easy access to the surrounding region.

#### Offering Summary

| BUILDING SIZE | 4,096 SF      |
|---------------|---------------|
| LOT SIZE      | 0.50 AC       |
| LEASE RATE    | \$4,500/Month |
| AVAILABLE     | Now           |

NO WARRANTY OR REPRESENTATION, EXPRESS OR IMPLIED, IS MADE AS TO THE ACCURACY OF THE INFORMATION CONTAINED HEREIN, AND THE SAME IS SUBMITTED SUBJECT TO ERRORS, OMISSIONS, CHANGE OF PRICE, RENTAL OR OTHER CONDITIONS, PRIOR SALE, LEASE OR FINANCING, OR WITHDRAWAL WITHOUT NOTICE, AND OF ANY SPECIAL LISTING CONDITIONS IMPOSED BY OUR PRINCIPALS NO WARRANTIES OR REPRESENTATIONS ARE MADE AS TO THE CONDITION OF THE PROPERTY OR ANY HAZARDS CONTAINED THEREIN ARE ANY TO BE IMPLIED.