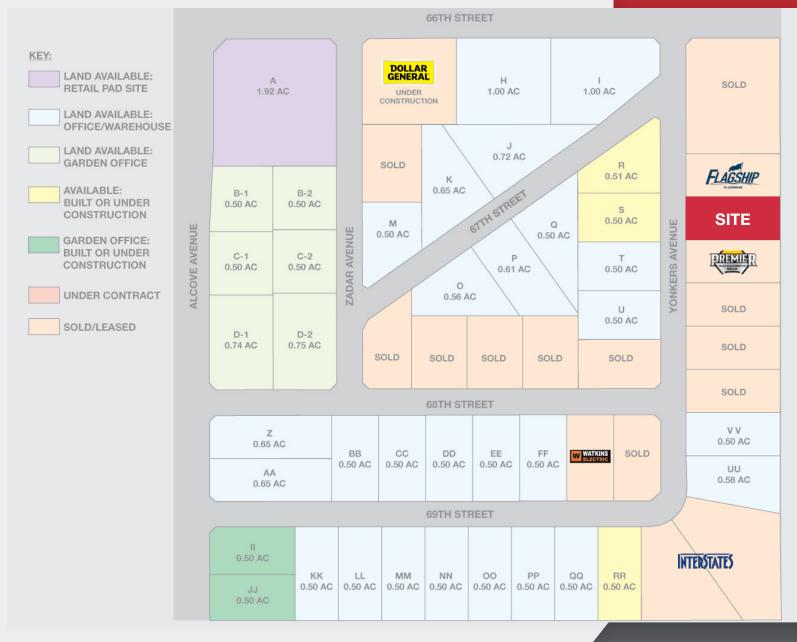

nt location provides easy access to the surrounding region.

#### Offering Summary

| BUILDING SIZE | 4,096 SF      |
|---------------|---------------|
| LOT SIZE      | 0.50 AC       |
| LEASE RATE    | \$4,500/Month |
| AVAILABLE     | Now           |

NO WARRANTY OR REPRESENTATION, EXPRESS OR IMPLIED, IS MADE AS TO THE ACCURACY OF THE INFORMATION CONTAINED HEREIN, AND THE SAME IS SUBMITTED SUBJECT TO ERRORS, OMISSIONS, CHANGE OF PRICE, RENTAL OR OTHER CONDITIONS, PRIOR SALE, LEASE OR FINANCING, OR WITHDRAWAL WITHOUT NOTICE, AND OF ANY SPECIAL LISTING CONDITIONS IMPOSED BY OUR PRINCIPALS NO WARRANTIES OR REPRESENTATIONS ARE MADE AS TO THE CONDITION OF THE PROPERTY OR ANY HAZARDS CONTAINED THEREIN ARE ANY TO BE IMPLIED.

# FOR LEASE

### The Property









## FOR LEASE

### Park Plan



**N**/Wheelhouse

### Location

# FOR LEASE