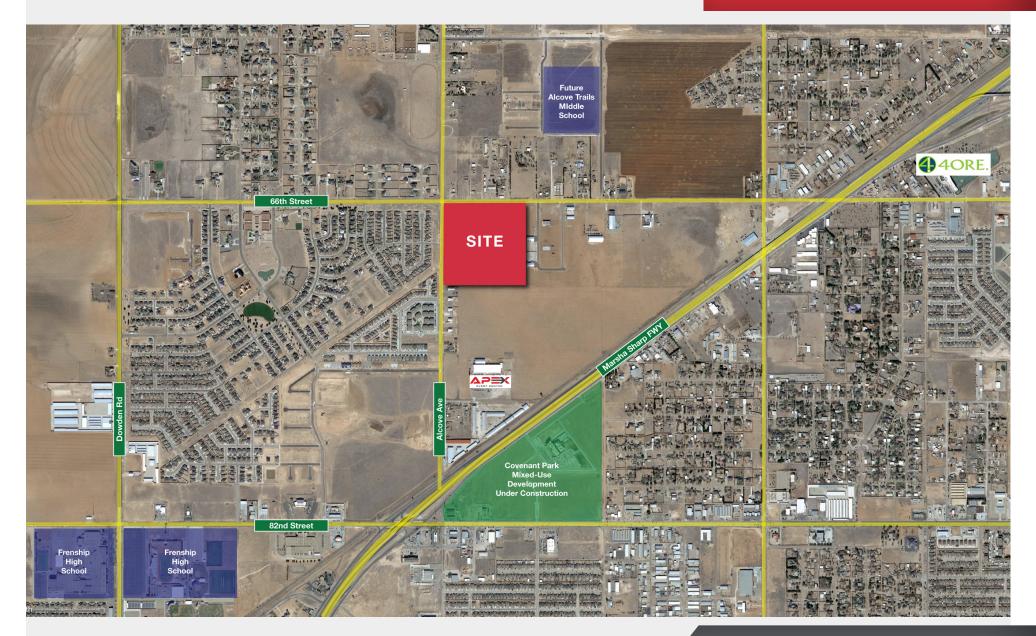

#### **Property Features**

This 4,096 SF property features 2 offices, 2 restrooms, a reception/waiting area, a break room and a large warehouse with overhead doors. This property is located in West Business Park, a brand new business park under development, located near Marsha Sharp Freeway. The excellent location provides easy access to the surrounding region.