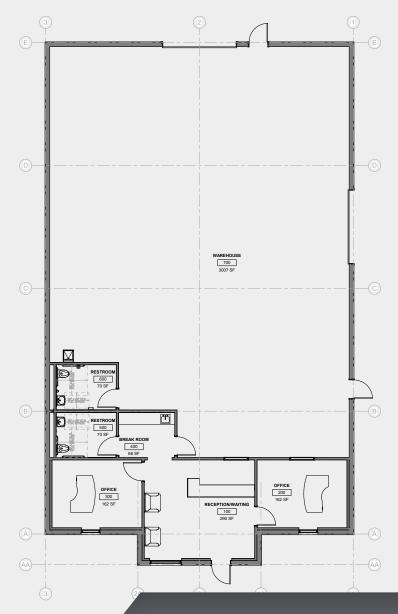

#### **Property Features**

This 4,096 SF property features 2 offices, 2 restrooms, a reception/waiting area, a break room and a large warehouse with overhead doors. This property is located in West Business Park, a brand new business park under development, located near Marsha Sharp Freeway. The excellent location provides easy access to the surrounding region.

#### Offering Summary

| BUILDING SIZE | 4,096 SF      |
|---------------|---------------|
| LOT SIZE      | 0.50 AC       |
| LEASE RATE    | \$4,500/Month |
| AVAILABLE     | Now           |

NO WARRANTY OR REPRESENTATION, EXPRESS OR IMPLIED, IS MADE AS TO THE ACCURACY OF THE INFORMATION CONTAINED HEREIN, AND THE SAME IS SUBMITTED SUBJECT TO ERRORS, OMISSIONS, CHANGE OF PRICE, RENTAL OR OTHER CONDITIONS, PRIOR SALE, LEASE OR FINANCING, OR WITHDRAWAL WITHOUT NOTICE, AND OF ANY SPECIAL LISTING CONDITIONS IMPOSED BY OUR PRINCIPALS NO WARRANTIES OR REPRESENTATIONS ARE MADE AS TO THE CONDITION OF THE PROPERTY OR ANY HAZARDS CONTAINED THEREIN ARE ANY TO BE IMPLIED.