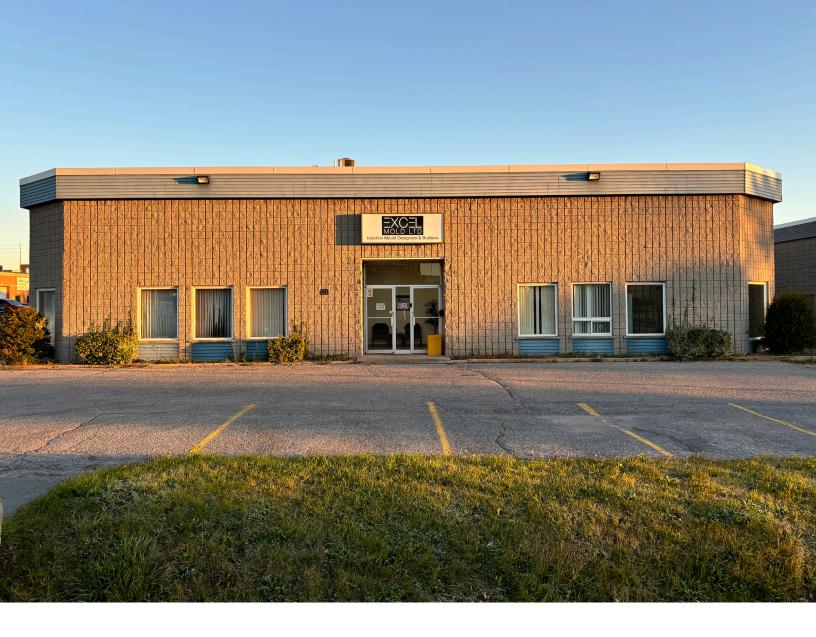

# Freestanding industrial building available in south Barrie

## 88 Ellis Drive

Barrie, ON

This 9,053 square foot freestanding building, which also includes a 518 square foot mezzanine, is strategically located in the heart of South Barrie's vibrant industrial node. Its prime location offers easy and convenient access to Highway 400, making it an ideal choice for businesses looking for accessibility and connectivity.

With a versatile layout and ample space, this property is well-suited for a variety of industrial or commercial uses, offering the potential for both operational efficiency and future growth in one of Barrie's most sought-after industrial areas.