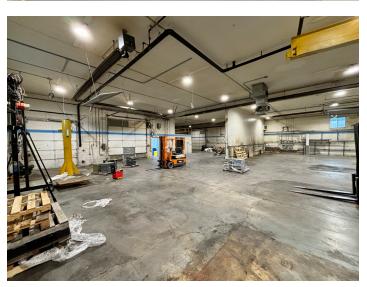

This 9,053 square foot freestanding building, which also includes a 518 square foot mezzanine, is strategically located in the heart of South Barrie's vibrant industrial node. Its prime location offers easy and convenient access to Highway 400, making it an ideal choice for businesses looking for accessibility and connectivity.

With a versatile layout and ample space, this property is well-suited for a variety of industrial or commercial uses, offering the potential for both operational efficiency and future growth in one of Barrie's most sought-after industrial areas.