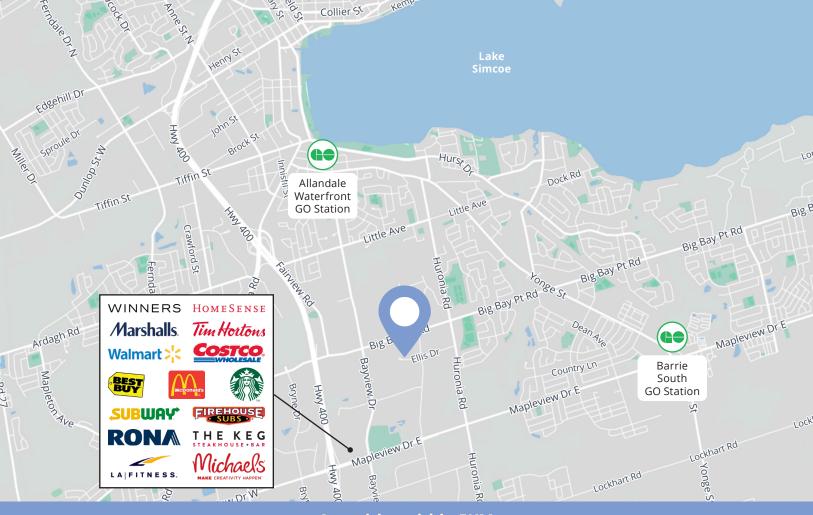

#### **Amenities within 5KM**

줫

Restaurants

599 Retail

**26**Gas Stations

**26**Banks

13
Fitness Centres