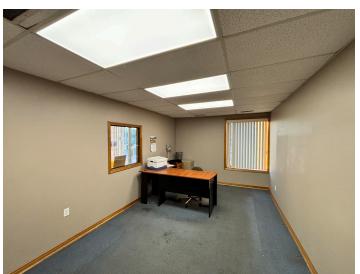

# Property details

**TOTAL AVAILABLE AREA** 9,053 sf

**OFFICE AREA** 

12%

FRONTAGE/DEPTH

95.34' frontage / 283.42' depth

**POWER** 

200 amps