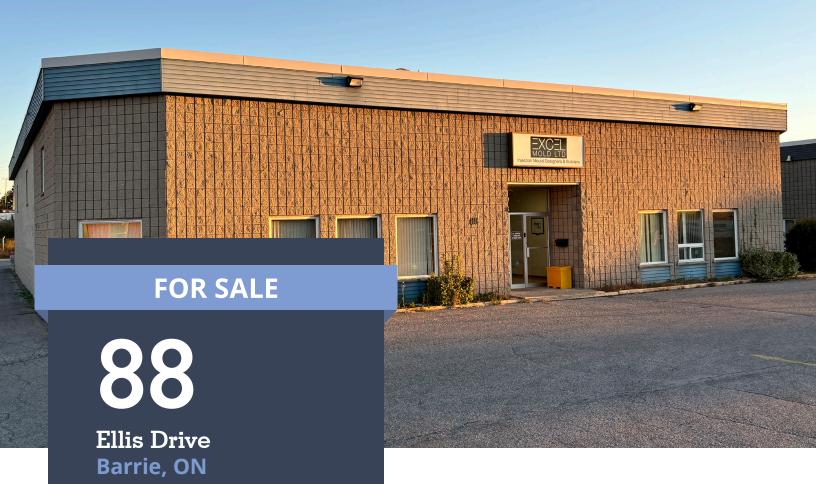

# **FOR SALE**

# Freestanding industrial building available in south Barrie

## 88 Ellis Drive

Barrie, ON

#### **Jordan Smith**

Sales Representative, Senior Associate +1 905 283 2374 jordan.smith@avisonyoung.com

#### Jeff Flemington SIOR, CCIM, LEED AP

Broker, Principal +1 905 283 2336 jeff.flemington@avisonyoung.com





# Property details

**TOTAL AVAILABLE AREA** 9,053 sf

**OFFICE AREA** 

12%

FRONTAGE/DEPTH

95.34' frontage / 283.42' depth

**POWER** 

200 amps

ZONING

GE

**POSSESSION** 

**Immediate** 

**ASKING PRICE** 

\$3,168,550

**TAXES** 

\$16,174.16 (2024)

This 9,053 square foot freestanding building, which also includes a 518 square foot mezzanine, is strategically located in the heart of South Barrie's vibrant industrial node. Its prime location offers easy and convenient access to Highway 400, making it an ideal choice for businesses looking for accessibility and connectivity.

With a versatile layout and ample space, this property is well-suited for a variety of industrial or commercial uses, offering the potential for both operational efficiency and future growth in one of Barrie's