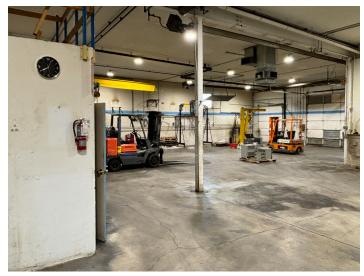

This 9,053 square foot freestanding building, which also includes a 518 square foot mezzanine, is strategically located in the heart of South Barrie's vibrant industrial node. Its prime location offers easy and convenient access to Highway 400, making it an ideal choice for businesses looking for accessibility and connectivity.

With a versatile layout and ample space, this property is well-suited for a variety of industrial or commercial uses, offering the potential for both operational efficiency and future growth in one of Barrie's most sought-after industrial areas.