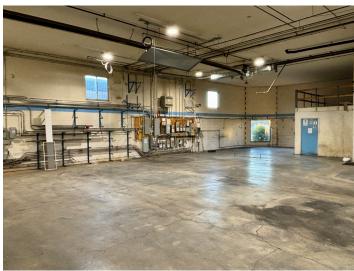

This 9,053 square foot freestanding building, which also includes a 518 square foot mezzanine, is strategically located in the heart of South Barrie's vibrant industrial node. Its prime location offers easy and convenient access to Highway 400, making it an ideal choice for businesses looking for accessibility and connectivity.

With a versatile layout and ample space, this property is well-suited for a variety of industrial or commercial uses, offering the potential for both operational efficiency and future growth in one of Barrie's most sought-after industrial areas.