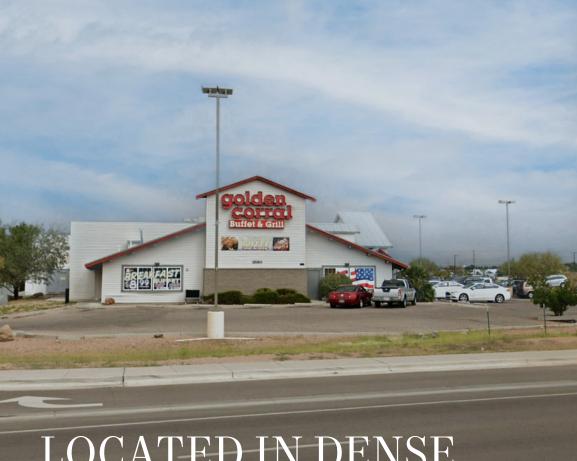

### LOCATED IN DENSE **RETAIL CORRIDOR**

Stockton Hill Road is one of Kingman's main commercial corridors, with a mix of retail, dining, and service-oriented businesses.

AVAILABLE