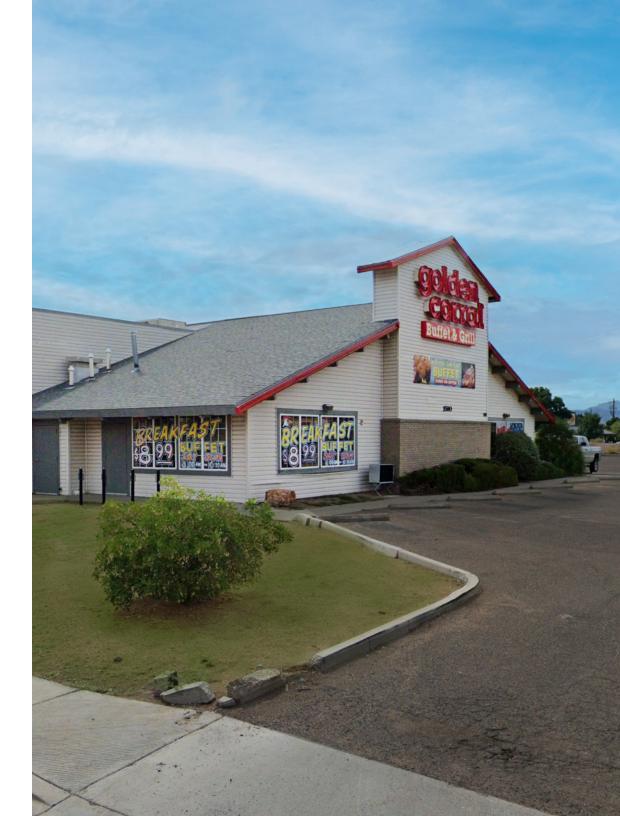

## *FOR LEASE OR SALE* FORMER GOLDEN CORRAL

±11,507SF Single-Tenant,
Restaurant Building on
±2.23 Acres Available Now for
Occupancy or Redevelopment

3580 STOCKTON HILL RD KINGMAN, AZ 86409

CHUCK WELLS 602.513.5141 chuck.wells@kidder.com

#### **PROPERTY INFORMATION**

| BUILDING SIZE  | ±11,507 SF  |
|----------------|-------------|
| LOT SIZE       | ±2.23 Acres |
| PROPERTY TYPE  | Retail      |
| BUILDING CLASS | В           |
| YEAR BUILT     | 2003        |
| TENANCY        | Single      |
| STORIES        | 1 Story     |
| APN            | 320-38-004  |