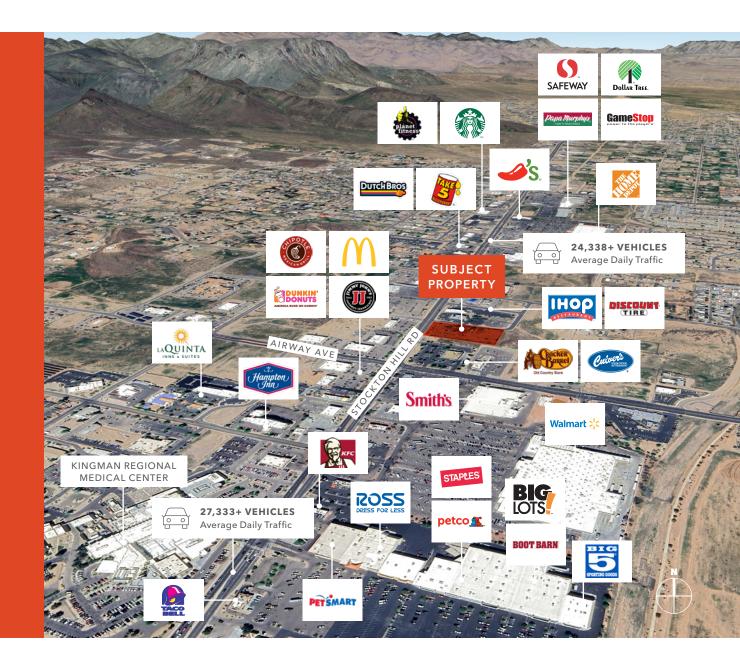

### LOCATED IN DENSE **RETAIL CORRIDOR**

Stockton Hill Road is one of Kingman's main commercial corridors, with a mix of retail, dining, and service-oriented businesses.

AVAILABLE

# PRIME VISIBILITY

Close to Interstate 40, a key transportation route connecting the West Coast to the central U.S., and U.S. Route 93, which links to Las Vegas.

Nearby businesses include national chains, restaurants, and retail stores, making this location ideal for attracting both local customers and travelers.

Kingman has been experiencing growth in population and commercial development, benefiting from its location near outdoor recreation spots like the Grand Canyon, Lake Mead, and Hualapai Mountain Park.