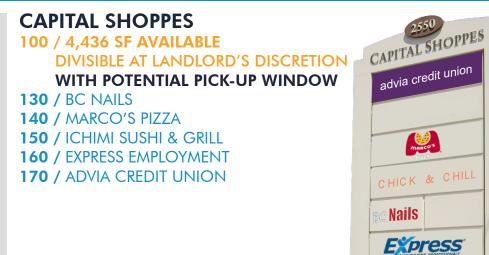

#### SPACE AVAILABLE: 1,427 SF - 4,436 SF

- 12,563 SF RETAIL NEIGHBORHOOD CENTER DEVELOPMENT LOCATED ON BUSY CAPITAL AVENUE SW NEAR I-94
- PROPERTY SITS ON A HARD CORNER
- MINUTES FROM BECKLEY RD CORRIDOR & SECONDS TO I-94
- LARGE DAYTIME, PROFESSIONAL EMPLOYEE PRESENCE IN AREA
- MANY HIGH INCOME ROOFTOPS IN IMMEDIATE AREA
- PROMINENT, HIGHLY VISIBILE PYLON & BUILDING SIGNAGE
- NUMEROUS RETAILERS & RESTAURANTS IN IMMEDIATE AREA
- CONVENIENT CUSTOMER PARKING AVAILABLE WITH EASY IN & OUT ACCESS TO STREET
- TENANTS INCLUDE ADVIA CREDIT UNION, EXPRESS EMPLOYMENT, CHICK & CHILL, MARCO'S PIZZA, & BC NAILS

### SUITE 100 / 4,436 SF