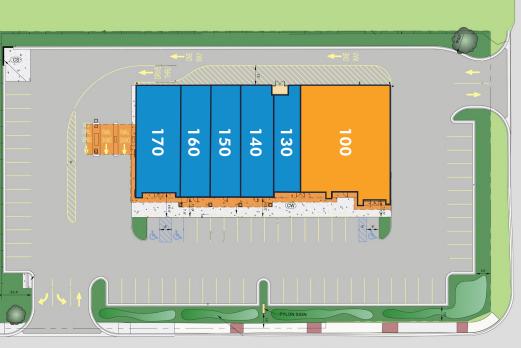

### SITE PLAN

**CAPITAL AVENUE SW** 

#### AVAILABLE END CAP

### SUITE 100 / 4,436 SF