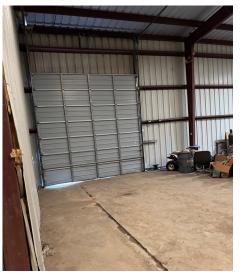

### **Property Features**

DeSoto Submarket

5,000 SF & 12,000 SF buildings

16,500 SF warehouse

500 SF office

Year built- 1991

3.66 acres

Steel frame construction type

3 phase power

14'-20' clear height

1-12 x10 drive-in door

1 - 12x12 drive- in door

2- 14x14 drive-in doors

Completely fenced storage