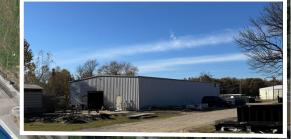

### **Property Features**

DeSoto Submarket

5,000 SF & 12,000 SF buildings

16,500 SF warehouse

500 SF office

Year built- 1991

3.66 acres

Steel frame construction type

3 phase power

14'-20' clear height

1-12 x10 drive-in door

1 - 12x12 drive- in door

2- 14x14 drive-in doors

Completely fenced storage