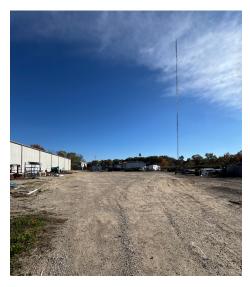

### **Property Features**

DeSoto Submarket

5,000 SF & 12,000 SF buildings

16,500 SF warehouse

500 SF office

Year built- 1991

3.66 acres

Steel frame construction type

3 phase power

14'-20' clear height

1-12 x10 drive-in door

1 - 12x12 drive- in door

2- 14x14 drive-in doors

Completely fenced storage