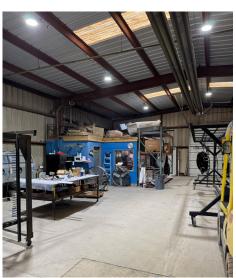

### **Property Features**

DeSoto Submarket

5,000 SF & 12,000 SF buildings

16,500 SF warehouse

500 SF office

Year built- 1991

3.66 acres

Steel frame construction type

3 phase power

14'-20' clear height

1-12 x10 drive-in door

1 - 12x12 drive- in door

2- 14x14 drive-in doors

Completely fenced storage