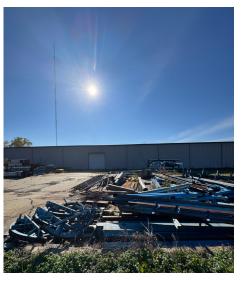

### **Property Features**

DeSoto Submarket

5,000 SF & 12,000 SF buildings

16,500 SF warehouse

500 SF office

Year built- 1991

3.66 acres

Steel frame construction type

3 phase power

14'-20' clear height

1-12 x10 drive-in door

1 - 12x12 drive- in door

2- 14x14 drive-in doors

Completely fenced storage