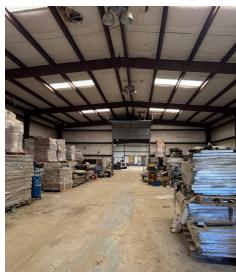

### **Property Features**

DeSoto Submarket

5,000 SF & 12,000 SF buildings

16,500 SF warehouse

500 SF office

Year built- 1991

3.66 acres

Steel frame construction type

3 phase power

14'-20' clear height

1-12 x10 drive-in door

1 - 12x12 drive- in door

2- 14x14 drive-in doors

Completely fenced storage