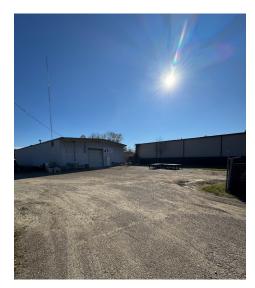

### **Property Features**

DeSoto Submarket

5,000 SF & 12,000 SF buildings

16,500 SF warehouse

500 SF office

Year built- 1991

3.66 acres

Steel frame construction type

3 phase power

14'-20' clear height

1-12 x10 drive-in door

1 - 12x12 drive- in door

2- 14x14 drive-in doors

Completely fenced storage