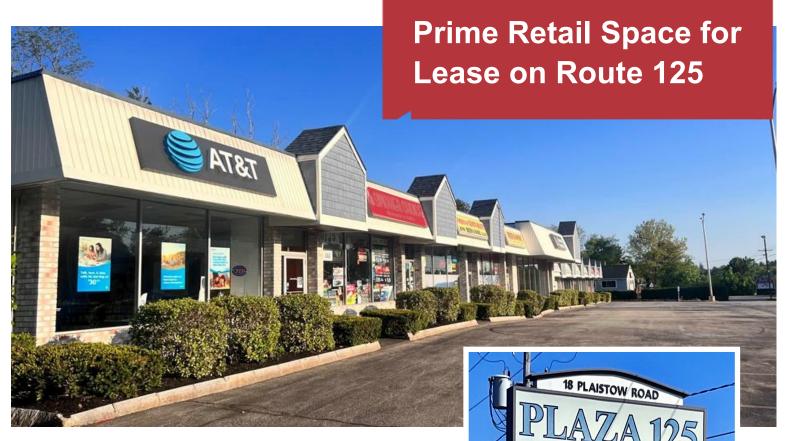

### 18 Plaistow Rd

Plaistow, NH

Exceptional lease opportunity at Plaza 125 in Plaistow: 1,500± SF of premium retail storefront space available at \$23 PSF Modified Gross. The layout features a spacious open area accompanied by a private restroom, and generous storefront retail windows that provide abundant natural sunlight, ample signage opportunities, and heightened visibility.

Plaza 125 is a single-story, multi-tenanted retail shopping center conveniently situated directly on Route 125 and within just half a mile from Interstate I-495. This prime location boasts an impressive daily traffic count of approximately 23,000± vehicles per day.