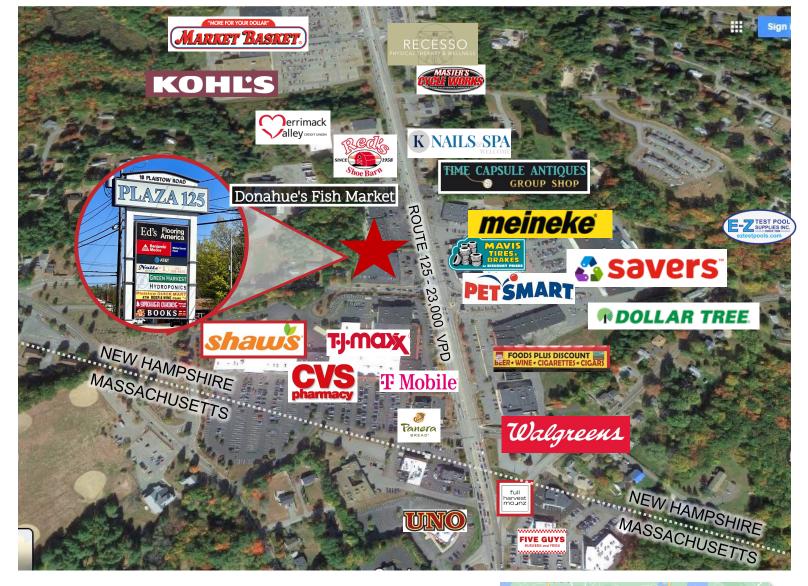

### **Property Highlights**

- 1,500± of highly visible retail space
- Flexible zoning allows for a large variety of uses
- Excellent visibility with a traffic count of over 23,000± VPD
- Ample parking
- Signage opportunities on the storefront facade and monument sign on Plaistow Rd
- Professional property management on call 24/7
- Conveniently located on Route 125 just over the Massachusetts border and within ½ mile from I-495
- Home to major big box retailers including Walmart, Home Depot, Bed Bath & Beyond, Market Basket, Kohls and many others

Plaza 125 is a single-story, multi-tenanted retail shopping center conveniently situated directly on Route 125 and within just half a mile from Interstate I-495. This prime location boasts an impressive daily traffic count of approximately 23,000± vehicles per day.