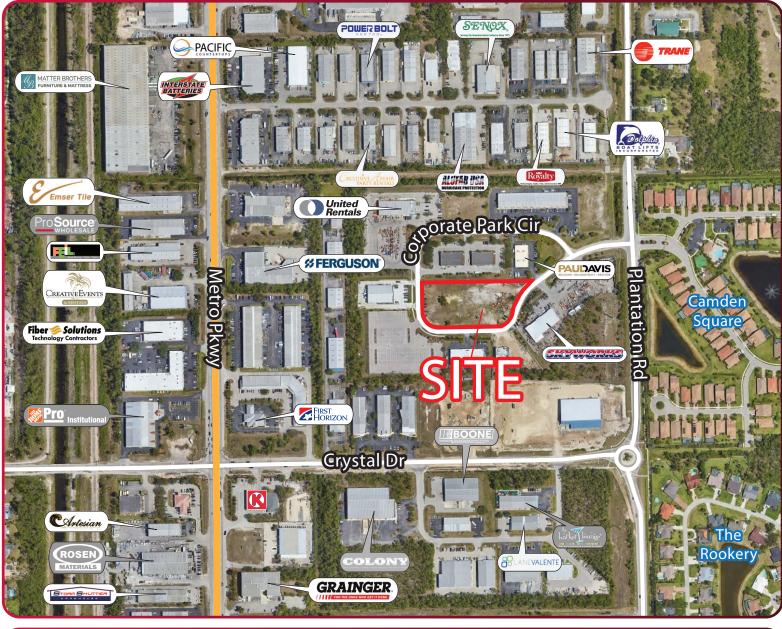

19,800 SF INDUSTRIAL FLEX BUILDING

6551 CORPORATE PARK CIRCLE, FORT MYERS, FL 33966

AVAILABLE: 3,600 SF with 2,100 SF Outdoor Storage Yard

1,800 SF with 1,050 SF Outdoor Storage Yard

LEASE RATE: \$18.00 / SF NNN

### 19,800 SF INDUSTRIAL FLEX BUILDING

6551 CORPORATE PARK CIRCLE, FORT MYERS, FL 33966