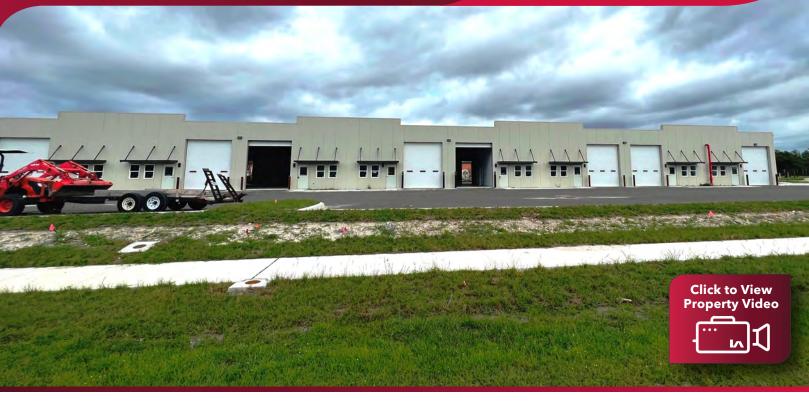

19,800 SF INDUSTRIAL FLEX BUILDING

6551 CORPORATE PARK CIRCLE, FORT MYERS, FL 33966

AVAILABLE: 3,600 SF with 2,100 SF Outdoor Storage Yard

1,800 SF with 1,050 SF Outdoor Storage Yard

LEASE RATE: \$18.00 / SF NNN

#### **PROPERTY FEATURES**

- 1,800 SF to 3,600 SF Flex Space with Outdoor Storage Yard
- Two (2) 14' in Front & Two (2) 10' in Rear Grade-Level Doors with 3,600 SF
- One (1) 14' in Front & One (1) 10' in Rear Grade-Level Door with 1,800 SF
- October 2024 Delivery
- Located in Plantation Corporate Park, Which is a Controlled Industrial Park
- Zoned IL (click here for uses)