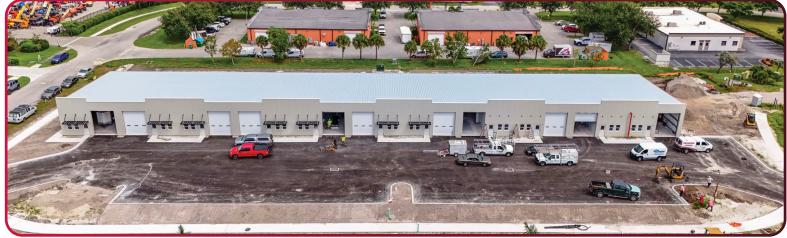

19,800 SF INDUSTRIAL FLEX BUILDING

6551 CORPORATE PARK CIRCLE, FORT MYERS, FL 33966

AVAILABLE: 3,600 SF with 2,100 SF Outdoor Storage Yard

1,800 SF with 1,050 SF Outdoor Storage Yard

LEASE RATE: \$18.00 / SF NNN

#### 19,800 SF INDUSTRIAL FLEX BUILDING

LEE & ASSOCIATES

COMMERCIAL REAL ESTATE SERVICES

6551 CORPORATE PARK CIRCLE, FORT MYERS, FL 33966

19,800 SF INDUSTRIAL FLEX BUILDING

6551 CORPORATE PARK CIRCLE, FORT MYERS, FL 33966

### 19,800 SF INDUSTRIAL FLEX BUILDING

6551 CORPORATE PARK CIRCLE, FORT MYERS, FL 33966