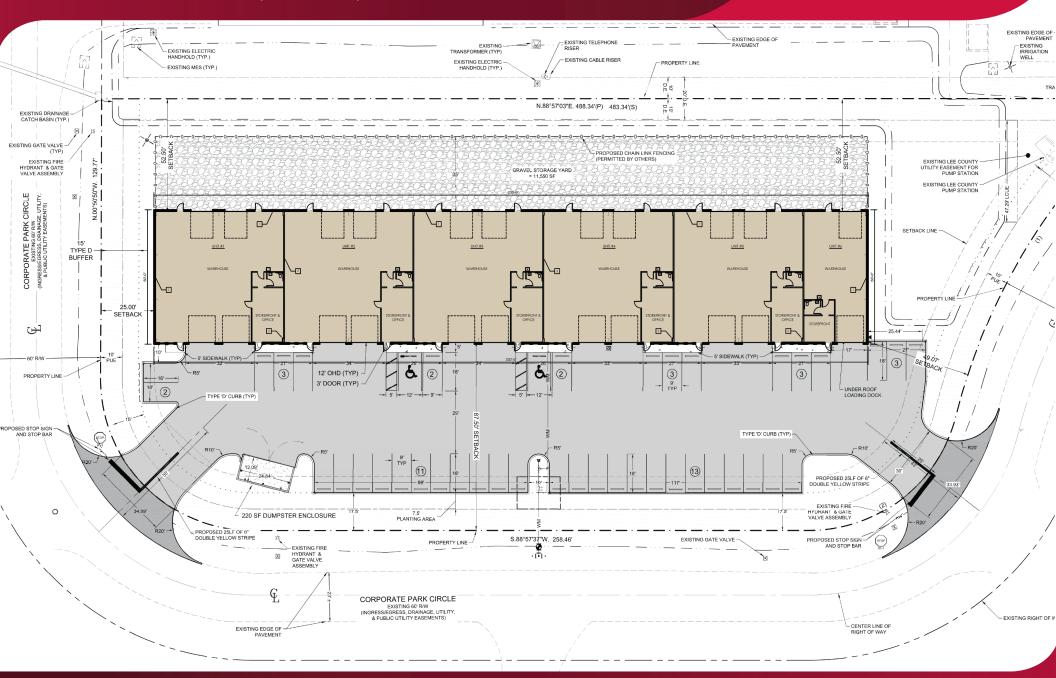

19,800 SF INDUSTRIAL FLEX BUILDING

6551 CORPORATE PARK CIRCLE, FORT MYERS, FL 33966

AVAILABLE: 3,600 SF with 2,100 SF Outdoor Storage Yard

1,800 SF with 1,050 SF Outdoor Storage Yard

LEASE RATE: \$18.00 / SF NNN

#### **PROPERTY FEATURES**

- 1,800 SF to 3,600 SF Flex Space with Outdoor Storage Yard
- Two (2) 14' in Front & Two (2) 10' in Rear Grade-Level Doors with 3,600 SF
- One (1) 14' in Front & One (1) 10' in Rear Grade-Level Door with 1,800 SF
- October 2024 Delivery
- Located in Plantation Corporate Park, Which is a Controlled Industrial Park
- Zoned IL (click here for uses)