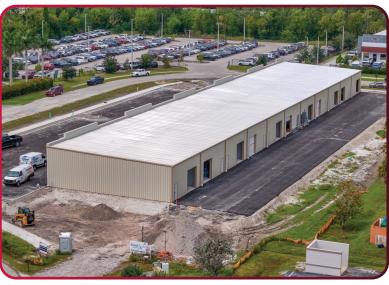

19,800 SF INDUSTRIAL FLEX BUILDING

6551 CORPORATE PARK CIRCLE, FORT MYERS, FL 33966

AVAILABLE: 3,600 SF with 2,100 SF Outdoor Storage Yard

1,800 SF with 1,050 SF Outdoor Storage Yard

LEASE RATE: \$18.00 / SF NNN

#### 19,800 SF INDUSTRIAL FLEX BUILDING

LEE & ASSOCIATES

COMMERCIAL REAL ESTATE SERVICES

6551 CORPORATE PARK CIRCLE, FORT MYERS, FL 33966

19,800 SF INDUSTRIAL FLEX BUILDING

6551 CORPORATE PARK CIRCLE, FORT MYERS, FL 33966

### 19,800 SF INDUSTRIAL FLEX BUILDING

6551 CORPORATE PARK CIRCLE, FORT MYERS, FL 33966