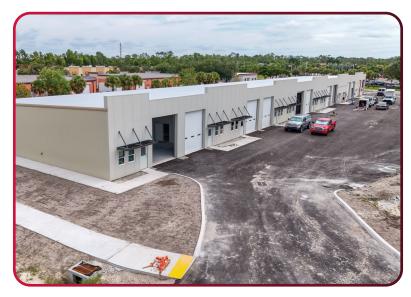

19,800 SF INDUSTRIAL FLEX BUILDING

6551 CORPORATE PARK CIRCLE, FORT MYERS, FL 33966

AVAILABLE: 3,600 SF with 2,100 SF Outdoor Storage Yard

1,800 SF with 1,050 SF Outdoor Storage Yard

LEASE RATE: \$18.00 / SF NNN

#### **PROPERTY FEATURES**

- 1,800 SF to 3,600 SF Flex Space with Outdoor Storage Yard
- Two (2) 14' in Front & Two (2) 10' in Rear Grade-Level Doors with 3,600 SF
- One (1) 14' in Front & One (1) 10' in Rear Grade-Level Door with 1,800 SF
- October 2024 Delivery
- Located in Plantation Corporate Park, Which is a Controlled Industrial Park
- Zoned IL (click here for uses)

### 19,800 SF INDUSTRIAL FLEX BUILDING

6551 CORPORATE PARK CIRCLE, FORT MYERS, FL 33966