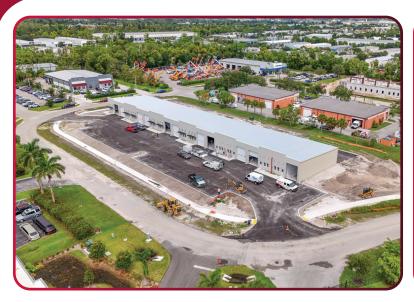

19,800 SF INDUSTRIAL FLEX BUILDING

6551 CORPORATE PARK CIRCLE, FORT MYERS, FL 33966

AVAILABLE: 3,600 SF with 2,100 SF Outdoor Storage Yard

1,800 SF with 1,050 SF Outdoor Storage Yard

LEASE RATE: \$18.00 / SF NNN

#### 19,800 SF INDUSTRIAL FLEX BUILDING

LEE & ASSOCIATES

COMMERCIAL REAL ESTATE SERVICES

6551 CORPORATE PARK CIRCLE, FORT MYERS, FL 33966

19,800 SF INDUSTRIAL FLEX BUILDING

6551 CORPORATE PARK CIRCLE, FORT MYERS, FL 33966

### 19,800 SF INDUSTRIAL FLEX BUILDING

6551 CORPORATE PARK CIRCLE, FORT MYERS, FL 33966