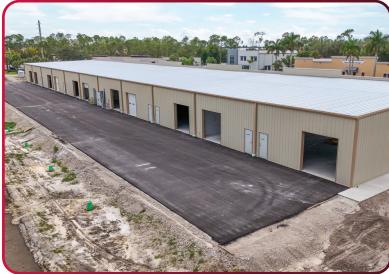

19,800 SF INDUSTRIAL FLEX BUILDING

6551 CORPORATE PARK CIRCLE, FORT MYERS, FL 33966

AVAILABLE: 3,600 SF with 2,100 SF Outdoor Storage Yard

1,800 SF with 1,050 SF Outdoor Storage Yard

LEASE RATE: \$18.00 / SF NNN

#### **PROPERTY FEATURES**

- 1,800 SF to 3,600 SF Flex Space with Outdoor Storage Yard
- Two (2) 14' in Front & Two (2) 10' in Rear Grade-Level Doors with 3,600 SF
- One (1) 14' in Front & One (1) 10' in Rear Grade-Level Door with 1,800 SF
- October 2024 Delivery
- Located in Plantation Corporate Park, Which is a Controlled Industrial Park
- Zoned IL (click here for uses)

### 19,800 SF INDUSTRIAL FLEX BUILDING

6551 CORPORATE PARK CIRCLE, FORT MYERS, FL 33966