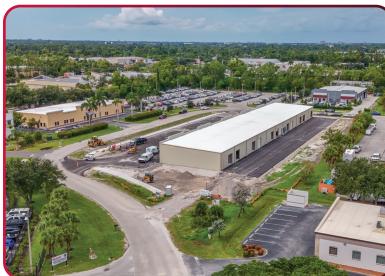

19,800 SF INDUSTRIAL FLEX BUILDING

6551 CORPORATE PARK CIRCLE, FORT MYERS, FL 33966

AVAILABLE: 3,600 SF with 2,100 SF Outdoor Storage Yard

1,800 SF with 1,050 SF Outdoor Storage Yard

LEASE RATE: \$18.00 / SF NNN

#### **PROPERTY FEATURES**

- 1,800 SF to 3,600 SF Flex Space with Outdoor Storage Yard
- Two (2) 14' in Front & Two (2) 10' in Rear Grade-Level Doors with 3,600 SF
- One (1) 14' in Front & One (1) 10' in Rear Grade-Level Door with 1,800 SF
- October 2024 Delivery
- Located in Plantation Corporate Park, Which is a Controlled Industrial Park
- Zoned IL (click here for uses)

### 19,800 SF INDUSTRIAL FLEX BUILDING

6551 CORPORATE PARK CIRCLE, FORT MYERS, FL 33966