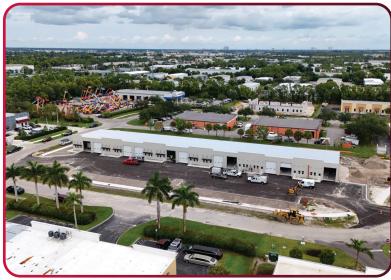

19,800 SF INDUSTRIAL FLEX BUILDING

6551 CORPORATE PARK CIRCLE, FORT MYERS, FL 33966

AVAILABLE: 3,600 SF with 2,100 SF Outdoor Storage Yard

1,800 SF with 1,050 SF Outdoor Storage Yard

LEASE RATE: \$18.00 / SF NNN

#### 19,800 SF INDUSTRIAL FLEX BUILDING

LEE & ASSOCIATES

COMMERCIAL REAL ESTATE SERVICES

6551 CORPORATE PARK CIRCLE, FORT MYERS, FL 33966

19,800 SF INDUSTRIAL FLEX BUILDING

6551 CORPORATE PARK CIRCLE, FORT MYERS, FL 33966

### 19,800 SF INDUSTRIAL FLEX BUILDING

6551 CORPORATE PARK CIRCLE, FORT MYERS, FL 33966