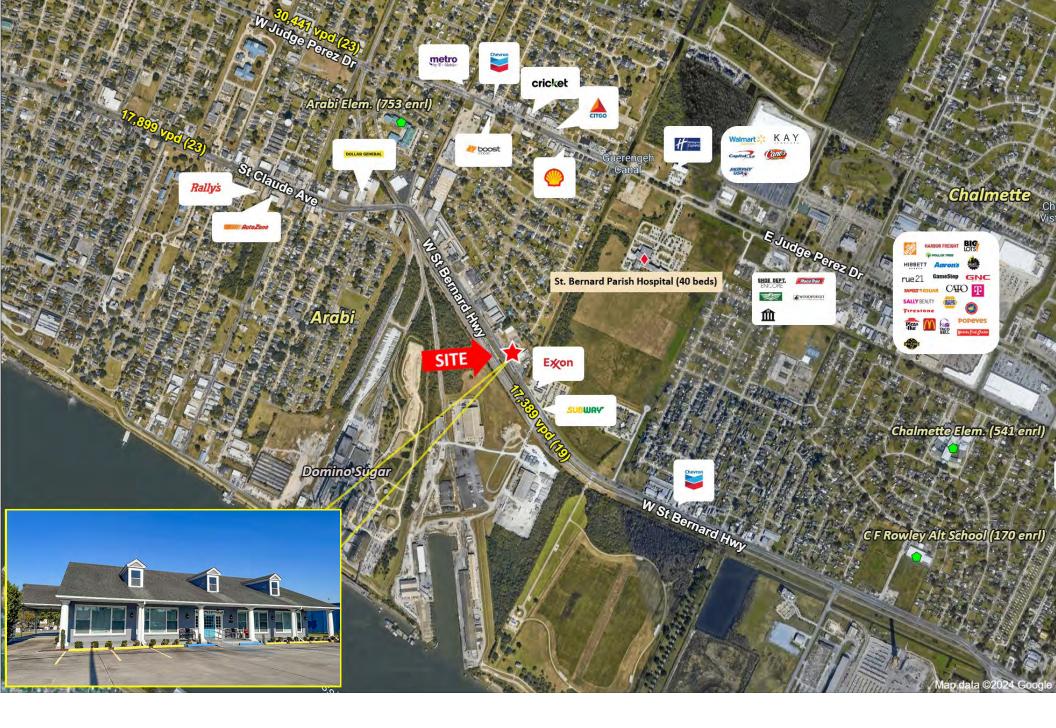

### DESCRIPTION

This 7,923-sf office building is situated on a 1.2-acre lot in historic Arabi. The property is zoned C-2 / R-1, supporting multiple uses and offering outstanding visibility along the heavily trafficked St. Bernard Highway, making it highly attractive for any business or retailer seeking to establish or expand in the area. Arabi has recently experienced significant population growth, as residents and businesses continue to recognize the value of the area and its proximity to Downtown New Orleans.

# 7701 W ST. BERNARD HWY PICTURES

Austin Lavin ссим alavin@corp-realty.com 504.581.5005 William Sadler wsadler@corp-realty.com 504.581.5005