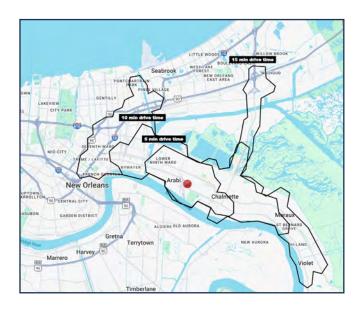

# 7701 W ST. BERNARD HWY DEMOGRAPHICS & ZONING

## **DEMOGRAPHICS (EST. 2024)**

| Drivetime:          | <u>5 min.</u> | <u>10 min.</u> | <u>15 min.</u> |
|---------------------|---------------|----------------|----------------|
| Population:         | 21,460        | 54,408         | 105,877        |
| Average HH Income:  | \$62,267      | \$71,091       | \$67,586       |
| Daytime Population: | 5,801         | 12,317         | 34,416         |