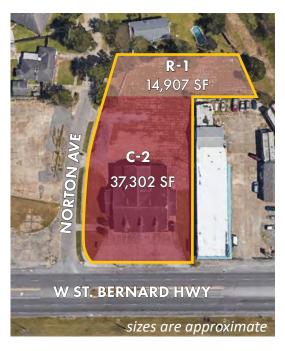

### **OVERVIEW**

SIZE 7,923 sf building on 1.2 acres (sizes are approximate)

**SALE PRICE** \$720,000

#### ZONING

C-2/R-1

CORPORATE REALTY

Austin Lavin ccım alavin@corp-realty.com 504.581.5005 William Sadler

wsadler@corp-realty.com 504.581.5005

### ZONING

SINGLE FAMILY RESIDENTIAL (R-1) This residential zoning district is established to provide for residential neighborhoods that are in harmony with the natural features of the land and the needs of St. Bernard Parish residents, both present and future.

#### GENERAL COMMERCIAL (C-2)

This business zoning district is established to provide for a diversity of commercial and industrial areas, including mixed use development, that are in harmony with the natural features of the land and the needs of St. Bernard Parish

residents, both present and future. The aim is to promote economic development, provide job opportunities, generate tax revenue, and to protect the public health, safety, and general welfare of the community.

Permitted uses include retail and service uses, grocery, restaurant, general office uses, and medical offices.

Austin Lavin ссім alavin@corp-realty.com 504.581.5005