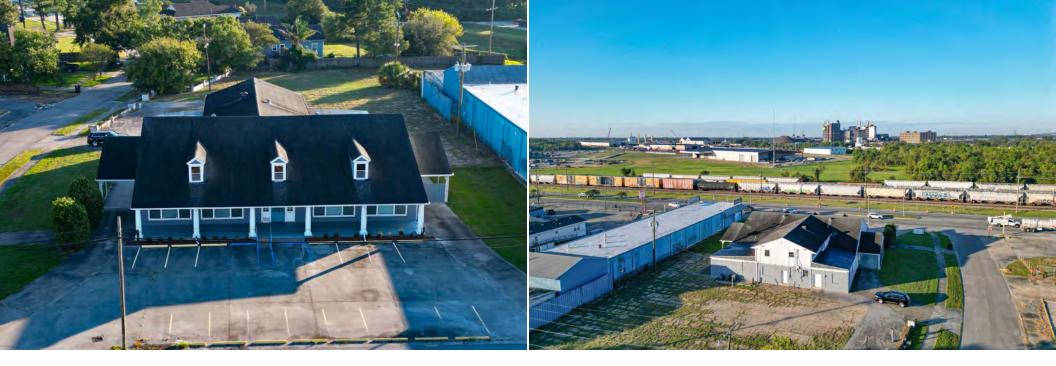

## BUILDING AND LAND FOR SALE

7701 W St. Bernard Highway, Arabi, LA 70032

### DESCRIPTION

This 7,923-sf office building is situated on a 1.2-acre lot in historic Arabi. The property is zoned C-2 / R-1, supporting multiple uses and offering outstanding visibility along the heavily trafficked St. Bernard Highway, making it highly attractive for any business or retailer seeking to establish or expand in the area. Arabi has recently experienced significant population growth, as residents and businesses continue to recognize the value of the area and its proximity to Downtown New Orleans.

The portion of the building fronting St. Bernard Highway

features a 3,065-sf office space in good condition that has been consistently leased from 2003 to 2023. Wrapping around the finished space, there is a unfinished unit that includes 3,974 sf on the first floor and 884 sf on the second floor, allowing flexibility to customize the layout for specific needs.