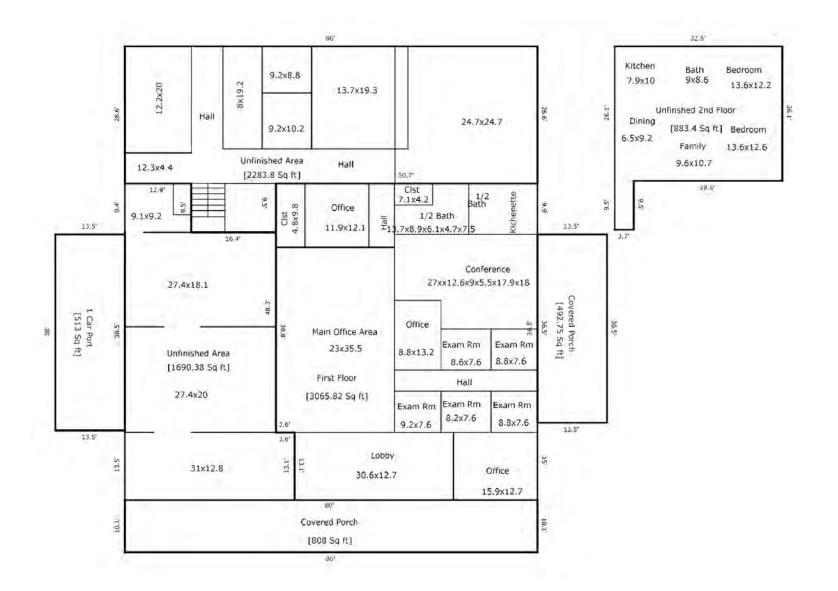

# 7701 W ST. BERNARD HWY FLOOR PLAN

Austin Lavin ccım alavin@corp-realty.com 504.581.5005

The portion of the building fronting St. Bernard Highway

features a 3,065-sf office space in good condition that has been consistently leased from 2003 to 2023. Wrapping around the finished space, there is a unfinished unit that includes 3,974 sf on the first floor and 884 sf on the second floor, allowing flexibility to customize the layout for specific needs.

The additional land at the back of the property provides an opportunity to extend the existing building, construct a residential unit, or add parking. It is partially paved.