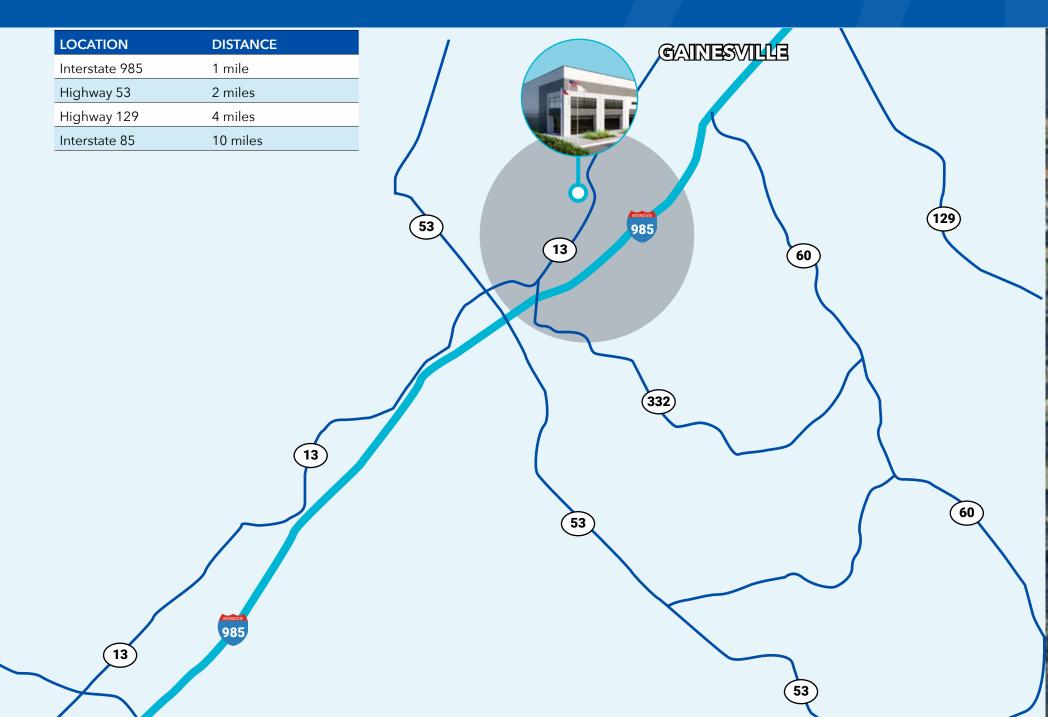

# STREET MAP | DIRECT ACCESS TO MAJOR THOROUGHFARES

#### **CONCEPTUAL BUILDING SPECS**

- 130,688 Total Building Size
- Build-to-Suit Office (BTS)
- 32-36 Foot Clear Height
- 32 Dock-High Doors, 4 Drive-Ins
- 116 auto spaces
- 12 acre site
- Located 1 mile from I-985 (Exit 317 and 318)