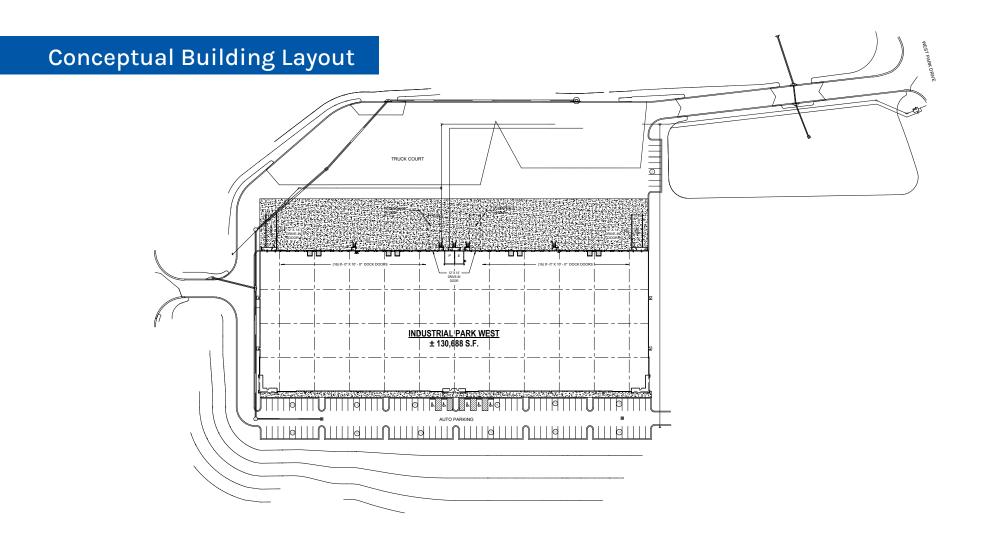

### SITE PLAN

**Stephen Pond** Principal

Principal
P: 678.230.8389
spond@industry-rep.com

Jeff Henson

Principal P: 770.490.5521 jhenson@industry-rep.com **Chip Sipple** 

Principal
P: 912.695.2233
csipple@industry-rep.com

#### **CONCEPTUAL BUILDING SPECS**

- 130,688 Total Building Size
- Build-to-Suit Office (BTS)
- 32-36 Foot Clear Height
- 32 Dock-High Doors, 4 Drive-Ins
- 116 auto spaces
- 12 acre site
- Located 1 mile from I-985 (Exit 317 and 318)