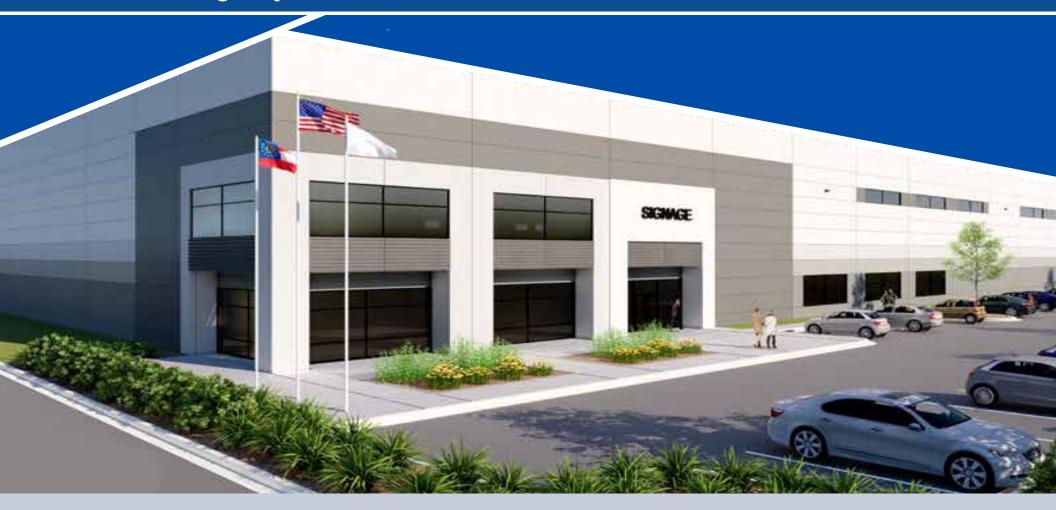

### **EXECUTIVE SUMMARY**

#### **CONCEPTUAL BUILDING SPECS**

- 130,688 Total Building Size
- Build-to-Suit Office (BTS)
- 32-36 Foot Clear Height
- 32 Dock-High Doors, 4 Drive-Ins
- 116 auto spaces
- 12 acre site
- Located 1 mile from I-985 (Exit 317 and 318)