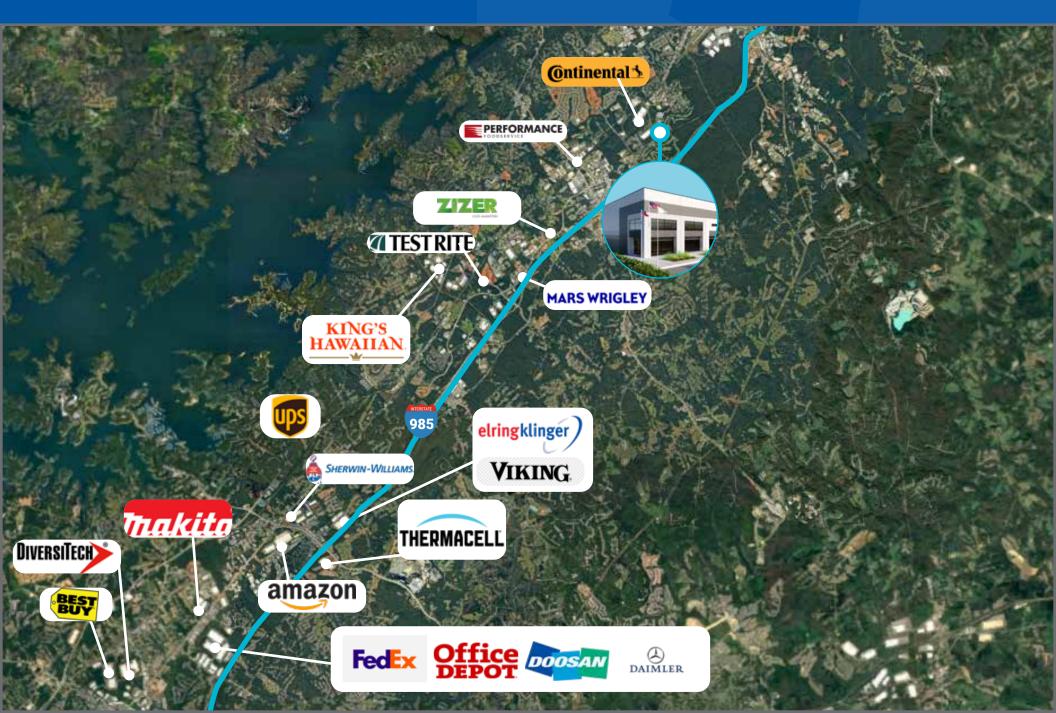

1 jhenson@industry-rep.com Chip Sipple
Principal
P: 912.695.2233
csipple@industry-rep.com

### **EXECUTIVE SUMMARY**

#### **CONCEPTUAL BUILDING SPECS**

- 130,688 Total Building Size
- Build-to-Suit Office (BTS)
- 32-36 Foot Clear Height
- 32 Dock-High Doors, 4 Drive-Ins
- 116 auto spaces
- 12 acre site
- Located 1 mile from I-985 (Exit 317 and 318)





Stephen Pond Principal P: 678.230.8389

spond@industry-rep.com

Jeff Henson
Principal
P: 770.490.5521
jhenson@industry-rep.com

Chip Sipple
Principal
P: 912.695.2233
csipple@industry-rep.com

### SITE PLAN





**Stephen Pond** Principal

Principal
P: 678.230.8389
spond@industry-rep.com

Jeff Henson

Principal P: 770.490.5521 jhenson@industry-rep.com **Chip Sipple** 

Principal
P: 912.695.2233
csipple@industry-rep.com

## **AERIAL MAP**



# STREET MAP | DIRECT ACCESS TO MAJOR THOROUGHFARES



### For more information, please contact:

#### **Stephen Pond**

Founding Principal spond@industry-rep.com 678.230.8389

#### Jeff Henson

Founding Principal jhenson@industry-rep.com 770.490.5521

#### **Chip Sipple**

Principal
P: 912.695.2233
csipple@industry-rep.com

Industry Real Estate Partners 5901 Peachtree Dunwoody Road NE Building C, Suite 460 Atlanta, GA 30328-5382 P: 770.458.2051 www.lndustryRealEstatePartners.com