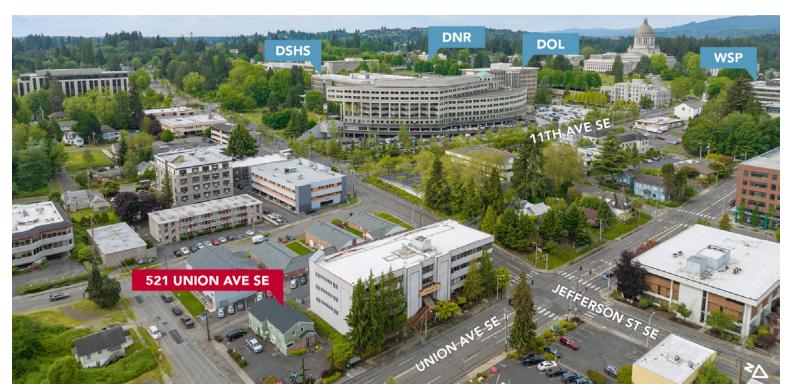

# SMALL & FUNCTIONAL SINGLE OFFICES IN A PROFESSIONAL BUSINESS BUILDING

521 UNION AVE SE, OLYMPIA, WA

Professional single office spaces available for lease on the first and second floors of a walk-up building. The property features shared amenities, including a ground-floor conference room, common area restrooms, access to a printer/copier for tenant use, and off-street parking. It is conveniently located in downtown, with easy access to I-5 and in close proximity to state offices and the Capitol Campus.