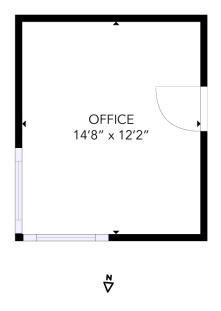

# SUITE 106: 506 SF | \$1,000.00 PER MONTH

THIS FLOORPLAN IS NOT TO SCALE.
SIZES AND DIMENSIONS ARE APPROXIMATE, ACTUAL MAY VARY.