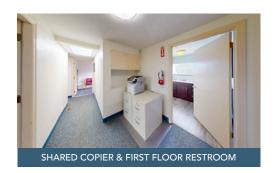

# SMALL & FUNCTIONAL SINGLE OFFICES IN A PROFESSIONAL BUSINESS BUILDING

521 UNION AVE SE, OLYMPIA, WA

Professional single office spaces available for lease on the first and second floors of a walk-up building. The property features shared amenities, including a ground-floor conference room, common area restrooms, access to a printer/copier for tenant use, and off-street parking. It is conveniently located in downtown, with easy access to I-5 and in close proximity to state offices and the Capitol Campus.