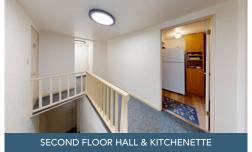

# SMALL & FUNCTIONAL SINGLE OFFICES IN A PROFESSIONAL BUSINESS BUILDING

521 UNION AVE SE, OLYMPIA, WA

Professional single office spaces available for lease on the first and second floors of a walk-up building. The property features shared amenities, including a ground-floor conference room, common area restrooms, access to a printer/copier for tenant use, and off-street parking. It is conveniently located in downtown, with easy access to I-5 and in close proximity to state offices and the Capitol Campus.