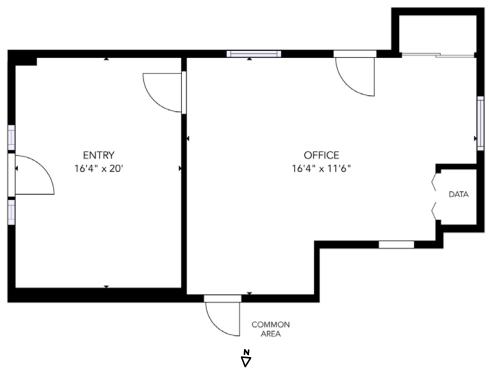

# SUITE 106: 506 SF | \$1,000.00 PER MONTH

THIS FLOORPLAN IS NOT TO SCALE.
SIZES AND DIMENSIONS ARE APPROXIMATE, ACTUAL MAY VARY.