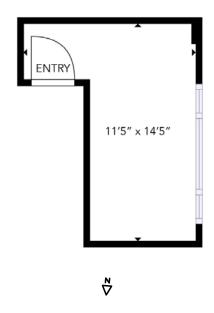

# SUITE 105B: 250 SF | \$745.00 PER MONTH

\_\_\_\_\_

THIS FLOORPLAN IS NOT TO SCALE.
SIZES AND DIMENSIONS ARE APPROXIMATE, ACTUAL MAY VARY.

ņ