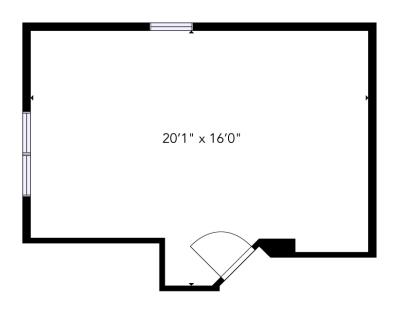

# SUITE 106: 506 SF | \$1,000.00 PER MONTH

THIS FLOORPLAN IS NOT TO SCALE.
SIZES AND DIMENSIONS ARE APPROXIMATE, ACTUAL MAY VARY.