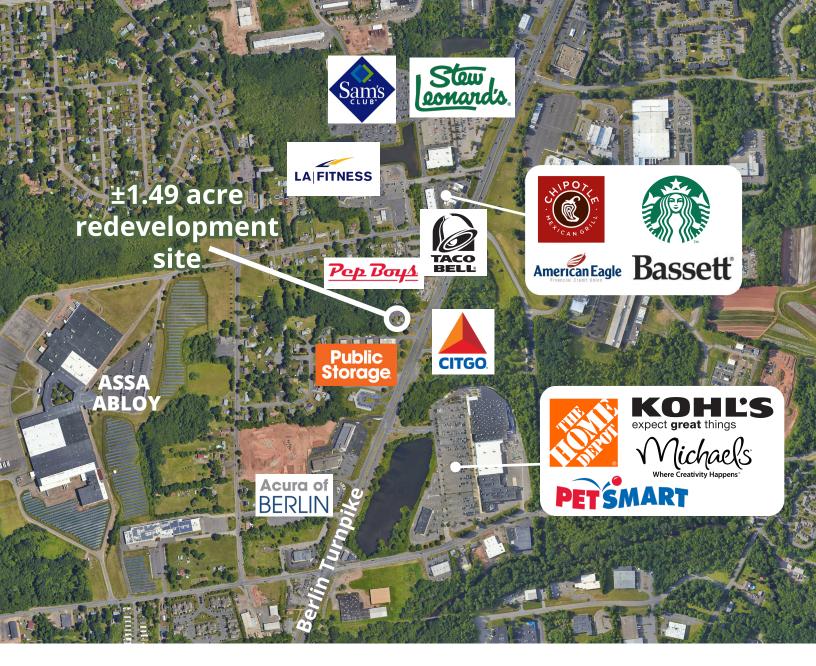

## 102 Berlin Turnpike Berlin, CT 06037

±1.49 acre commercial redevelopment site for sale or land lease on heavily traveled Berlin Turnpike

Features

- ±1.49 acre site
- BT-1 Zoning
- 100% level
- ±200' frontage on Berlin Turnpike with two curb cuts
- 23,300 vpd traffic count
- Proposed use: car wash, commercial, convenience store, fast food, healthcare, restaurant or retail