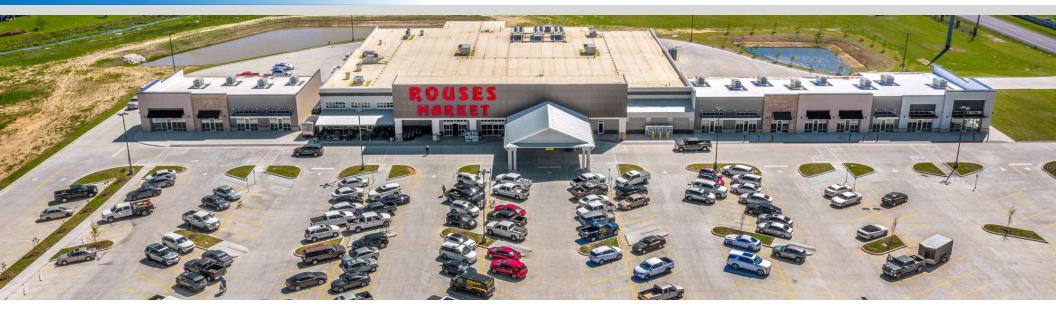

### HR CROSSING

5675 NELSON ROAD LAKE CHARLES, LA 70605

Grocery Anchored Retail For Lease

#### PROPERTY DESCRIPTION

Rouses Market-anchored development in Lake Charles, Louisiana is open for business. This grocery-anchored development is located approximately 3 miles south of Interstate 210 (I-210) and only a 5-minute drive from McNeese State University. The surrounding area consists of single-family residential neighborhoods boasting an average household income of \$80,650. The area is in the midst of an economic boom with more than 10,000 new homes expected to be built over the next 5 years. In recent years, Lake Charles, Louisiana has added more than 20,000 new jobs as a direct result of the on-going \$97 Billion industrial expansion taking place in Southwest Louisiana.