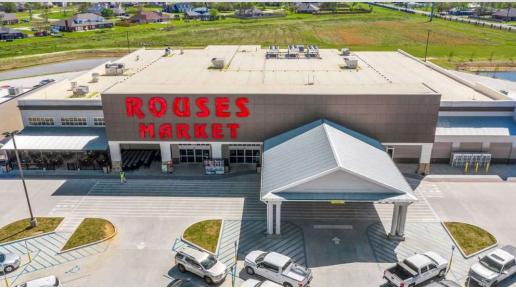

#### PROPERTY DESCRIPTION

Rouses Market-anchored development in Lake Charles, Louisiana is open for business. This grocery-anchored development is located approximately 3 miles south of Interstate 210 (I-210) and only a 5-minute drive from McNeese State University. The surrounding area consists of single-family residential neighborhoods boasting an average household income of \$80,650. The area is in the midst of an economic boom with more than 10,000 new homes expected to be built over the next 5 years. In recent years, Lake Charles, Louisiana has added more than 20,000 new jobs as a direct result of the on-going \$97 Billion industrial expansion taking place in Southwest Louisiana.

#### **TENANTS**

- Rouses Markets
- · PJ's Coffee
- · Orange Theory Fitness
- Ja'Noir Nails
- YaYa & Company
- Tokyo Cafe
- Club Pilates