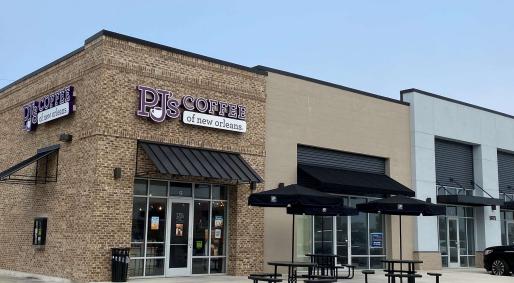

#### **TENANTS**

- Rouses Markets
- · PJ's Coffee
- · Orange Theory Fitness
- Ja'Noir Nails
- YaYa & Company
- Tokyo Cafe
- Club Pilates

#### **AVAILABLE SPACES**

| SUITE           | TENANT      | SIZE     | TYPE | RATE          |
|-----------------|-------------|----------|------|---------------|
| Bldg 1 - 5675 A |             |          |      |               |
| Bldg 1 - 5675   |             |          |      |               |
| Bldg 1 - 5675 F | Available   | 1,332 SF | NNN  | \$28.00 SF/yr |
| PJ's Coffee     | PJ's Coffee | 1,540 SF | NNN  | -             |