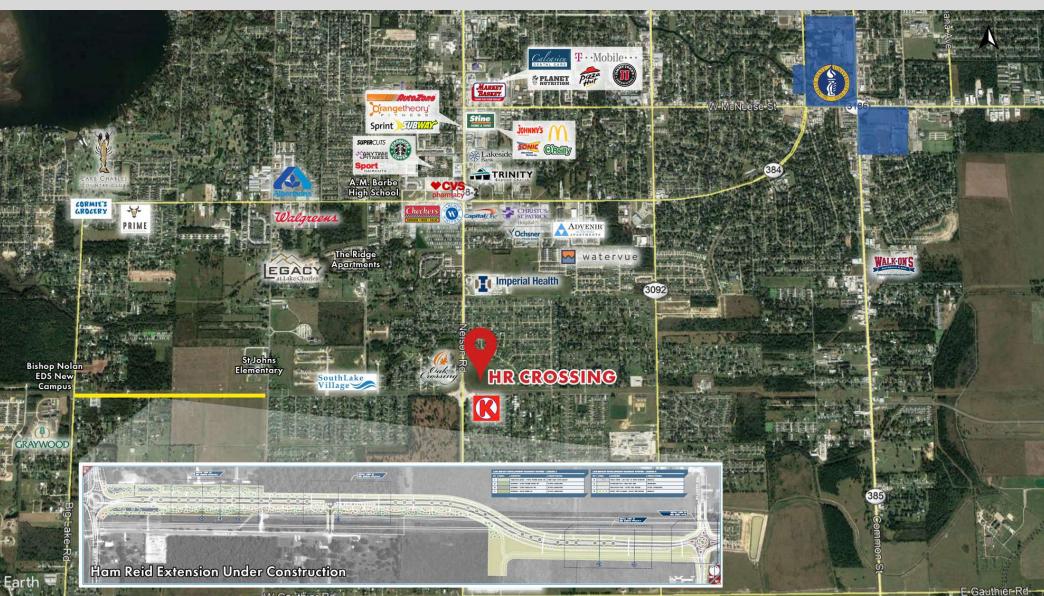

### HR CROSSING

5675 NELSON ROAD LAKE CHARLES, LA 70605

Grocery Anchored Retail For Lease

#### PROPERTY DESCRIPTION

Rouses Market-anchored development in Lake Charles, Louisiana is open for business. This grocery-anchored development is located approximately 3 miles south of Interstate 210 (I-210) and only a 5-minute drive from McNeese State University. The surrounding area consists of single-family residential neighborhoods boasting an average household income of \$80,650. The area is in the midst of an economic boom with more than 10,000 new homes expected to be built over the next 5 years. In recent years, Lake Charles, Louisiana has added more than 20,000 new jobs as a direct result of the on-going \$97 Billion industrial expansion taking place in Southwest Louisiana.

#### PROPERTY HIGHLIGHTS

- New construction grocery-anchored center
- Pad sites and shop space available
- · Excellent visibility and exposure
- Centrally located within fastest growing area in the region
- Ideal tenants include QSR's, soft goods, services, restaurants
- Average Daily Traffic on Nelson Road: 9,805 (2021)