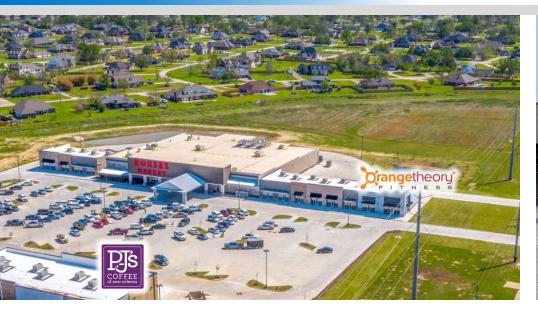

### HR CROSSING

5675 NELSON ROAD LAKE CHARLES, LA 70605

Grocery Anchored Retail For Lease

#### PROPERTY DESCRIPTION

Rouses Market-anchored development in Lake Charles, Louisiana is open for business. This grocery-anchored development is located approximately 3 miles south of Interstate 210 (I-210) and only a 5-minute drive from McNeese State University. The surrounding area consists of single-family residential neighborhoods boasting an average household income of \$80,650. The area is in the midst of an economic boom with more than 10,000 new homes expected to be built over the next 5 years. In recent years, Lake Charles, Louisiana has added more than 20,000 new jobs as a direct result of the on-going \$97 Billion industrial expansion taking place in Southwest Louisiana.

#### **TENANTS**

- Rouses Markets
- · PJ's Coffee
- · Orange Theory Fitness
- Ja'Noir Nails
- YaYa & Company
- Tokyo Cafe
- Club Pilates

#### PROPERTY HIGHLIGHTS

- New construction grocery-anchored center
- Pad sites and shop space available
- · Excellent visibility and exposure
- Centrally located within fastest growing area in the region
- Ideal tenants include QSR's, soft goods, services, restaurants
- Average Daily Traffic on Nelson Road: 9,805 (2021)