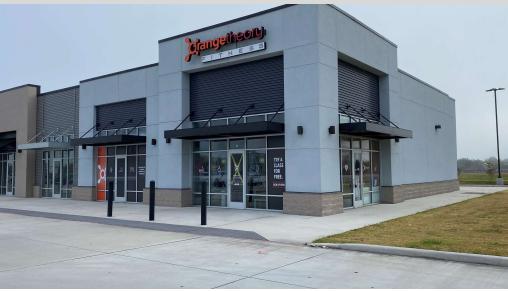

#### **TENANTS**

- Rouses Markets
- · PJ's Coffee
- · Orange Theory Fitness
- Ja'Noir Nails
- YaYa & Company
- Tokyo Cafe
- Club Pilates

#### **AVAILABLE SPACES**

| SUITE                 | TENANT                | SIZE             | TYPE | RATE          |
|-----------------------|-----------------------|------------------|------|---------------|
| Bldg 3 - 5685 A/B     | Available             | 1,200 - 2,400 SF | NNN  | \$25.00 SF/yr |
| Bldg 3 - 5685 E       | Available             | 1,200 SF         | NNN  | \$25.00 SF/yr |
| Bldg 3 - 5685 F       | Available             | 1,157 SF         | NNN  | \$25.00 SF/yr |
| YaYa & Company, LLC   |                       |                  |      |               |
| Orange Theory Fitness | Orange Theory Fitness |                  |      |               |