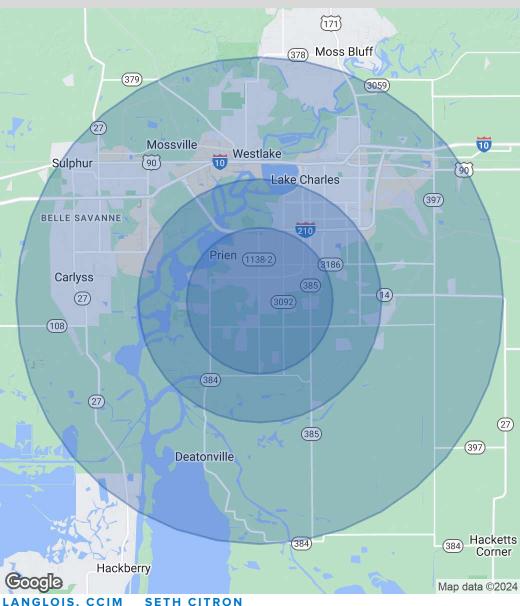

### HR CROSSING

5675 NELSON ROAD LAKE CHARLES, LA 70605

Grocery Anchored Retail For Lease

| POPULATION           | 3 MILES | 5 MILES | 10 MILES |
|----------------------|---------|---------|----------|
| Total Population     | 37,795  | 71,807  | 145,147  |
| Average Age          | 36.5    | 36.2    | 37.6     |
| Average Age (Male)   | 36.1    | 34.6    | 36.2     |
| Average Age (Female) | 37.5    | 38.6    | 38.8     |

#### HOUSEHOLDS & INCOME 3 MILES 5 MILES 10 MILES

| Total Households    | 16,374    | 33,119    | 67,803    |
|---------------------|-----------|-----------|-----------|
| # of Persons per HH | 2.3       | 2.2       | 2.1       |
| Average HH Income   | \$80,650  | \$67,701  | \$62,511  |
| Average House Value | \$226,966 | \$187,220 | \$170,409 |