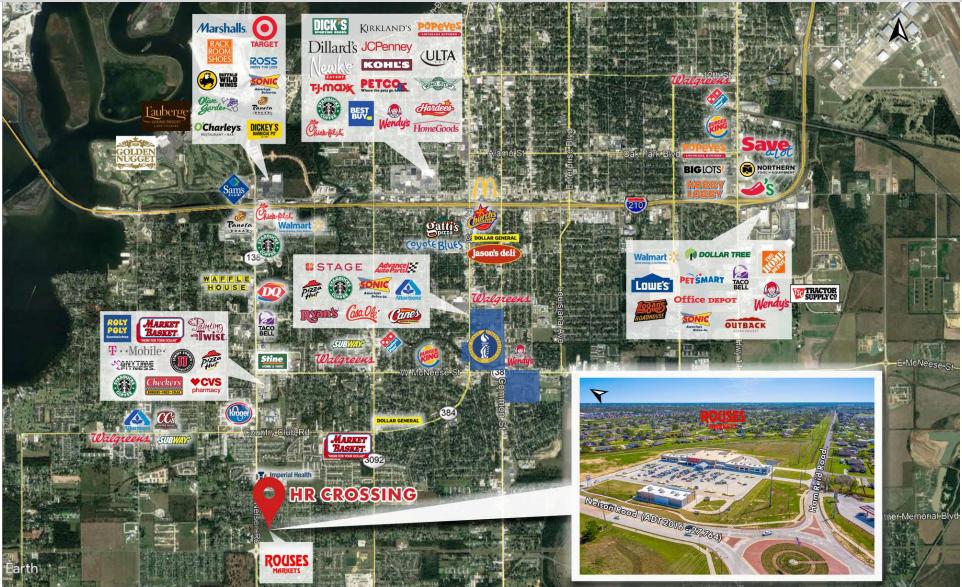

### HR CROSSING

5675 NELSON ROAD LAKE CHARLES, LA 70605

Grocery Anchored Retail For Lease

#### PROPERTY DESCRIPTION

Rouses Market-anchored development in Lake Charles, Louisiana is open for business. This grocery-anchored development is located approximately 3 miles south of Interstate 210 (I-210) and only a 5-minute drive from McNeese State University. The surrounding area consists of single-family residential neighborhoods boasting an average household income of \$80,650. The area is in the midst of an economic boom with more than 10,000 new homes expected to be built over the next 5 years. In recent years, Lake Charles, Louisiana has added more than 20,000 new jobs as a direct result of the on-going \$97 Billion industrial expansion taking place in Southwest Louisiana.

#### PROPERTY HIGHLIGHTS

- New construction grocery-anchored center
- Pad sites and shop space available
- · Excellent visibility and exposure
- Centrally located within fastest growing area in the region
- Ideal tenants include QSR's, soft goods, services, restaurants
- Average Daily Traffic on Nelson Road: 9,805 (2021)