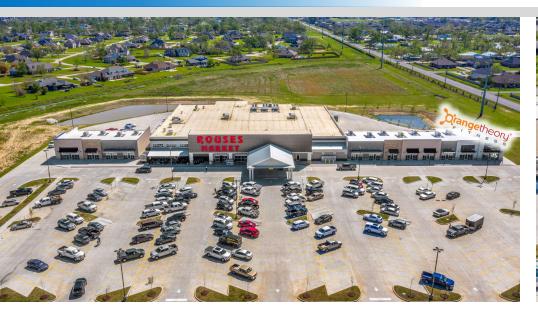

#### PROPERTY DESCRIPTION

Rouses Market-anchored development in Lake Charles, Louisiana is open for business. This grocery-anchored development is located approximately 3 miles south of Interstate 210 (I-210) and only a 5-minute drive from McNeese State University. The surrounding area consists of single-family residential neighborhoods boasting an average household income of \$80,650. The area is in the midst of an economic boom with more than 10,000 new homes expected to be built over the next 5 years. In recent years, Lake Charles, Louisiana has added more than 20,000 new jobs as a direct result of the on-going \$97 Billion industrial expansion taking place in Southwest Louisiana.

#### **TENANTS**

- Rouses Markets
- · PJ's Coffee
- · Orange Theory Fitness
- Ja'Noir Nails
- YaYa & Company
- Tokyo Cafe
- Club Pilates