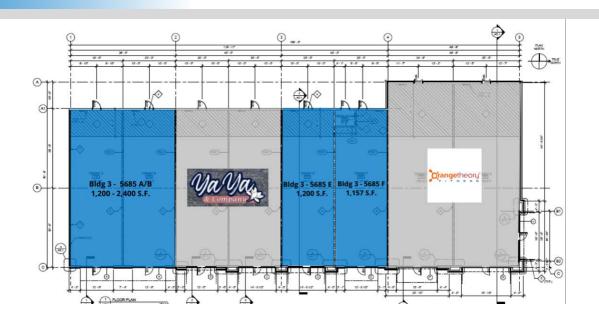

#### **AVAILABLE SPACES**

| SUITE                 | TENANT                | SIZE             | TYPE | RATE          |
|-----------------------|-----------------------|------------------|------|---------------|
| Bldg 3 - 5685 A/B     | Available             | 1,200 - 2,400 SF | NNN  | \$25.00 SF/yr |
| Bldg 3 - 5685 E       | Available             | 1,200 SF         | NNN  | \$25.00 SF/yr |
| Bldg 3 - 5685 F       | Available             | 1,157 SF         | NNN  | \$25.00 SF/yr |
| YaYa & Company, LLC   |                       |                  |      |               |
| Orange Theory Fitness | Orange Theory Fitness |                  |      |               |