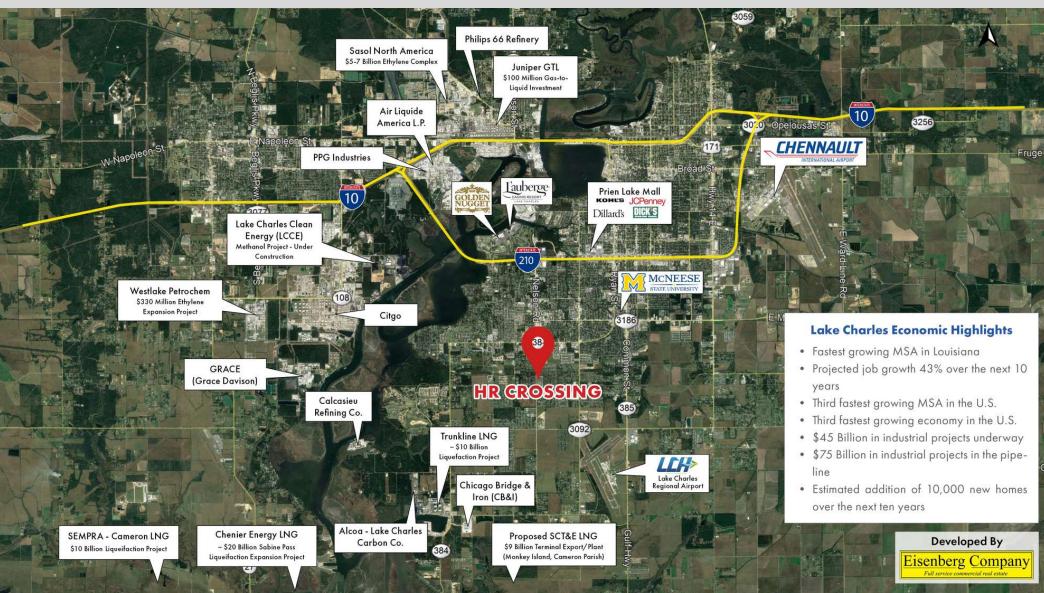

#### PROPERTY DESCRIPTION

Rouses Market-anchored development in Lake Charles, Louisiana is open for business. This grocery-anchored development is located approximately 3 miles south of Interstate 210 (I-210) and only a 5-minute drive from McNeese State University. The surrounding area consists of single-family residential neighborhoods boasting an average household income of \$80,650. The area is in the midst of an economic boom with more than 10,000 new homes expected to be built over the next 5 years. In recent years, Lake Charles, Louisiana has added more than 20,000 new jobs as a direct result of the on-going \$97 Billion industrial expansion taking place in Southwest Louisiana.