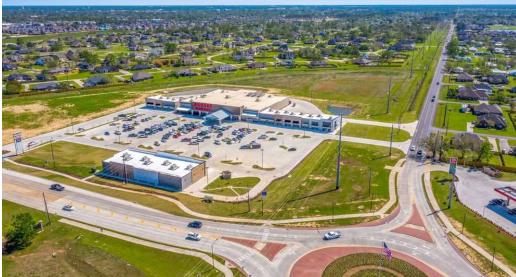

#### PROPERTY DESCRIPTION

Rouses Market-anchored development in Lake Charles, Louisiana is open for business. This grocery-anchored development is located approximately 3 miles south of Interstate 210 (I-210) and only a 5-minute drive from McNeese State University. The surrounding area consists of single-family residential neighborhoods boasting an average household income of \$80,650. The area is in the midst of an economic boom with more than 10,000 new homes expected to be built over the next 5 years. In recent years, Lake Charles, Louisiana has added more than 20,000 new jobs as a direct result of the on-going \$97 Billion industrial expansion taking place in Southwest Louisiana.

#### PROPERTY HIGHLIGHTS

- New construction grocery-anchored center
- Pad sites and shop space available
- · Excellent visibility and exposure
- Centrally located within fastest growing area in the region
- Ideal tenants include QSR's, soft goods, services, restaurants
- Average Daily Traffic on Nelson Road: 9,805 (2021)

#### **TRAFFIC COUNTS (ADT 2021)**

| I-210          | 49,287 |
|----------------|--------|
| Nelson Road    | 9,805  |
| McNeese Street | 15,652 |

STIRLING PROPERTIES.COM

BEN GRAHAM, CCIM Licensed in LA 225.329.0268 bgraham@stirlingprop.com JUSTIN LANGLOIS, CCIM Licensed in LA 225.329.0287