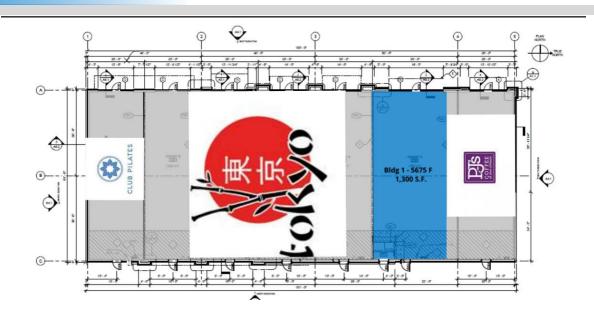

#### **AVAILABLE SPACES**

| SUITE           | TENANT      | SIZE     | TYPE | RATE          |
|-----------------|-------------|----------|------|---------------|
| Bldg 1 - 5675 A |             |          |      |               |
| Bldg 1 - 5675   |             |          |      |               |
| Bldg 1 - 5675 F | Available   | 1,332 SF | NNN  | \$28.00 SF/yr |
| PJ's Coffee     | PJ's Coffee | 1,540 SF | NNN  | -             |