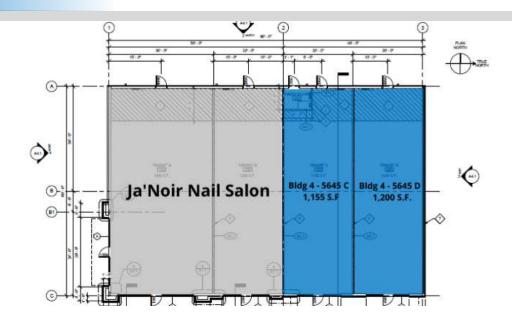

#### **AVAILABLE SPACES**

| SUITE             | TENANT             | SIZE     | TYPE | RATE          |
|-------------------|--------------------|----------|------|---------------|
| Bldg 4 - 5645 C   | Available          | 1,200 SF | NNN  | \$25.00 SF/yr |
| Bldg 4 - 5645 D   | Available          | 1,200 SF | NNN  | \$25.00 SF/yr |
| Bldg 4 - 5645 A/B | Ja'Noir Nail Salon | 3,000 SF | NNN  | -             |