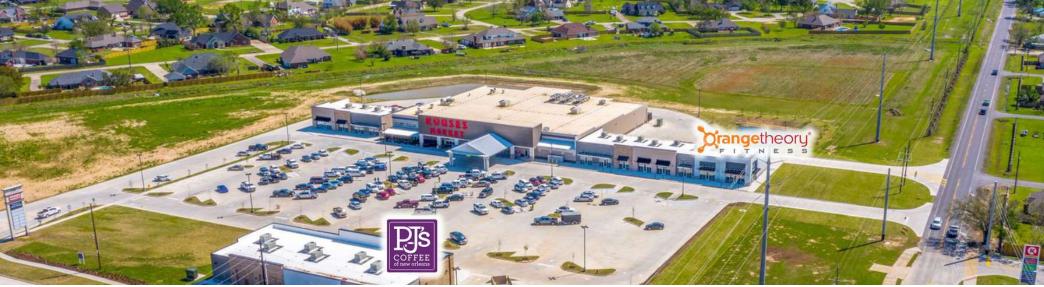

#### PROPERTY DESCRIPTION

Rouses Market-anchored development in Lake Charles, Louisiana is open for business. This grocery-anchored development is located approximately 3 miles south of Interstate 210 (I-210) and only a 5-minute drive from McNeese State University. The surrounding area consists of single-family residential neighborhoods boasting an average household income of \$80,650. The area is in the midst of an economic boom with more than 10,000 new homes expected to be built over the next 5 years. In recent years, Lake Charles, Louisiana has added more than 20,000 new jobs as a direct result of the on-going \$97 Billion industrial expansion taking place in Southwest Louisiana.

#### **TENANTS**

- Rouses Markets
- · PJ's Coffee
- · Orange Theory Fitness
- Ja'Noir Nails
- YaYa & Company
- Tokyo Cafe
- Club Pilates