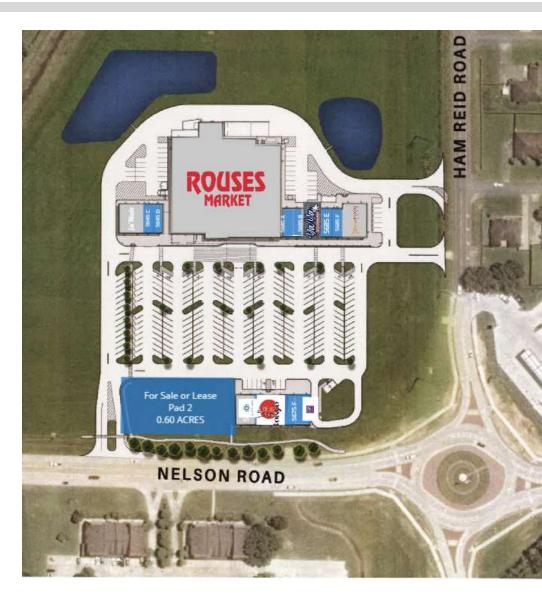

#### **AVAILABLE SPACES**

| SUITE                   | TENANT    | SIZE (SF)        | LEASE RATE    |
|-------------------------|-----------|------------------|---------------|
| Bldg 1 - 5675 A         |           |                  |               |
| Bldg 1 - 5675           |           |                  |               |
| Bldg 1 - 5675 F         | Available | 1,332 SF         | \$28.00 SF/yr |
| Pad 2 For Sale or Lease | Available | 0.6 Acres        | \$32.00 SF/yr |
| Bldg 3 - 5685 A/B       | Available | 1,200 - 2,400 SF | \$25.00 SF/yr |
| Bldg 3 - 5685 E         | Available | 1,200 SF         | \$25.00 SF/yr |
| Bldg 3 - 5685 F         | Available | 1,157 SF         | \$25.00 SF/yr |
| Bldg 4 - 5645 C         | Available | 1,200 SF         | \$25.00 SF/yr |
| Bldg 4 - 5645 D         | Available | 1,200 SF         | \$25.00 SF/yr |
| Bldg 4 - 5645 A/B       |           |                  |               |
| 5665                    |           |                  |               |
| YaYa & Company, LLC     |           |                  |               |
| Orange Theory Fitness   |           |                  |               |
| PJ's Coffee             |           |                  |               |