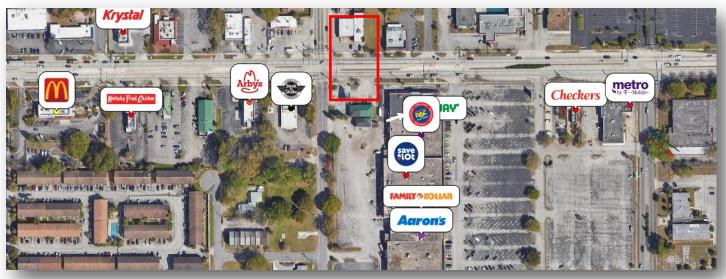

## 917 E. Memorial Boulevard, Lakeland, FL 33801

- Available 1-1.25 Acres
- Prime Hard Corner with Traffic Signal
- Permitted Use Gas, Automotive and other Free Standing Retailers
- Located on comer Lakeland Town Center East Memorial Blvd.
- Outparcel adjoining 282,482 SF Retail Center
- High visibility with excellent ingress and egress
- **Excellent Demographics**
- Very high traffic counts
- Tenants are national retailers with significant term remaining
- Join this attractive and major business corridor with Polk County Government Center, City of Lakeland, Kindship, Save-A-Lot, Tampa Furniture Outlet, Aaron's Rents, Rent A Center, Subway, Family Dollar and many more.