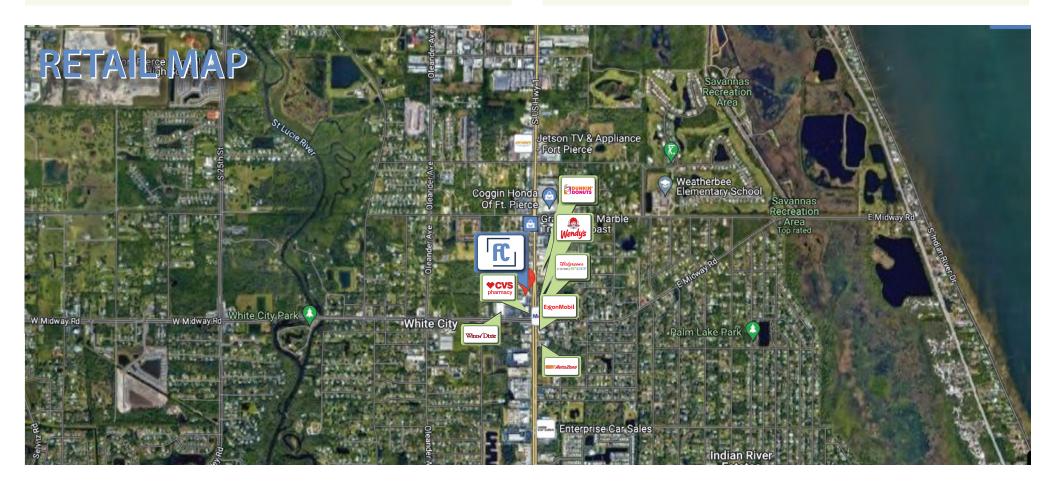

## **LOCATION MAP**

4891 S US Highway 1, Fort Pierce, FL 34950

## **AERIAL VIEW**

4891 S US Highway 1, Fort Pierce, FL 34950