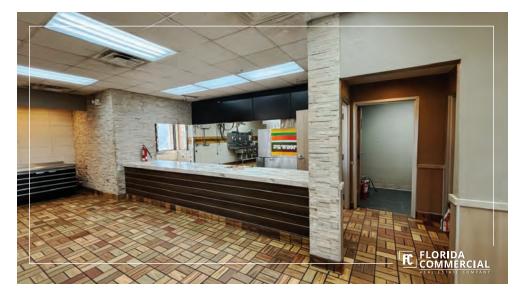

## **PROPERTY OVERVIEW**

Premier Free-Standing Restaurant with Drive-Thru located directly on US Highway 1 in Ft. Pierce! This former Burger King Restaurant sits on an oversize 1.36 Acre Parcel with 29 Parking Stalls and an XL Drive-Thru lane for great vehicle stacking! Ideally positioned for a High Volume Restaurant/QSR with a Massive Monument Sign and Great Visibility. Spacious 2,882 SF Restaurant Building with a Large Dining Area, existing Hood System, Grease Trap, and a Walk-in Cooler and Freezer. Very Rare Opportunity for a Fast Food Establishment in one of Florida's fast growing markets!