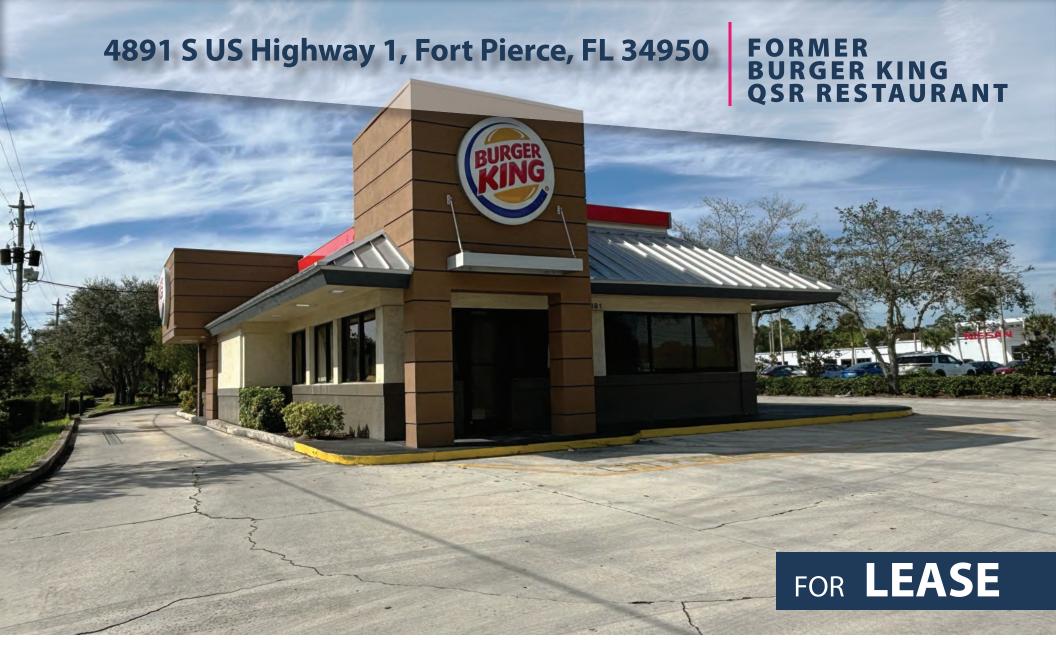

## **PROPERTY OVERVIEW**

Premier Free-Standing Restaurant with Drive-Thru located directly on US Highway 1 in Ft. Pierce! This former Burger King Restaurant sits on an oversize 1.36 Acre Parcel with 29 Parking Stalls and an XL Drive-Thru lane for great vehicle stacking! Ideally positioned for a High Volume Restaurant/QSR with a Massive Monument Sign and Great Visibility. Spacious 2,882 SF Restaurant Building with a Large Dining Area, existing Hood System, Grease Trap, and a Walk-in Cooler and Freezer. Very Rare Opportunity for a Fast Food Establishment in one of Florida's fast growing markets!

## **SPECS**

Building Size: 2,882 SF

Lease Price: \$120,000 Annual NNN

Lot Size: 1.36 Acres

Year Built: 1983 - Renovated 2000

Zoning: C-3 - City of Ft. Pierce

Land Use: GC (General Commercial) - City of Ft. Pierce