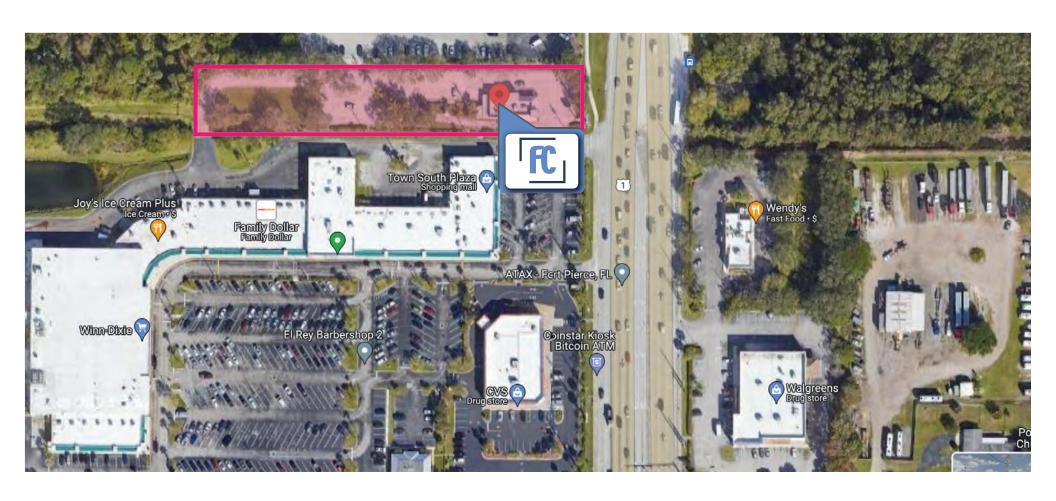

5 MILES |
|---------------------|--------|---------|---------|
| Total population    | 3,992  | 39,848  | 93,107  |
| Median age          | 48.2   | 44.9    | 47.3    |
| Median age (Male)   | 46.0   | 43.4    | 45.8    |
| Median age (Female) | 50.4   | 46.3    | 48.5    |

| ** HOUSEHOLDS & INCOME | 1 MILE    | 3 MILES   | 5 MILES   |
|------------------------|-----------|-----------|-----------|
| Total households       | 1,701     | 16,475    | 39,397    |
| # of persons per HH    | 2.3       | 2.4       | 2.4       |
| Average HH income      | \$67,534  | \$61,869  | \$65,252  |
| Average house value    | \$316,895 | \$294,167 | \$265,415 |









## **LOCATION MAP**

4891 S US Highway 1, Fort Pierce, FL 34950









## **AERIAL VIEW**

4891 S US Highway 1, Fort Pierce, FL 34950