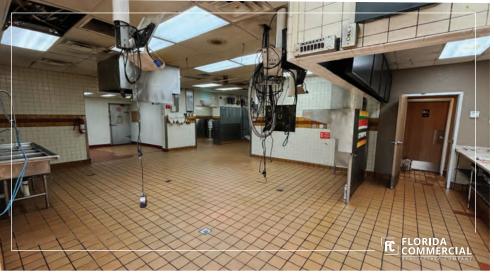

## **PROPERTY OVERVIEW**

Premier Free-Standing Restaurant with Drive-Thru located directly on US Highway 1 in Ft. Pierce! This former Burger King Restaurant sits on an oversize 1.36 Acre Parcel with 29 Parking Stalls and an XL Drive-Thru lane for great vehicle stacking! Ideally positioned for a High Volume Restaurant/QSR with a Massive Monument Sign and Great Visibility. Spacious 2,882 SF Restaurant Building with a Large Dining Area, existing Hood System, Grease Trap, and a Walk-in Cooler and Freezer. Very Rare Opportunity for a Fast Food Establishment in one of Florida's fast growing markets!