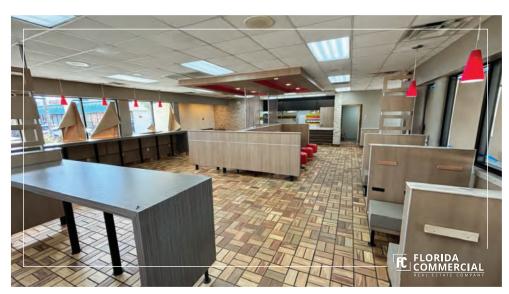

## **PROPERTY OVERVIEW**

Premier Free-Standing Restaurant with Drive-Thru located directly on US Highway 1 in Ft. Pierce! This former Burger King Restaurant sits on an oversize 1.36 Acre Parcel with 29 Parking Stalls and an XL Drive-Thru lane for great vehicle stacking! Ideally positioned for a High Volume Restaurant/QSR with a Massive Monument Sign and Great Visibility. Spacious 2,882 SF Restaurant Building with a Large Dining Area, existing Hood System, Grease Trap, and a Walk-in Cooler and Freezer. Very Rare Opportunity for a Fast Food Establishment in one of Florida's fast growing markets!