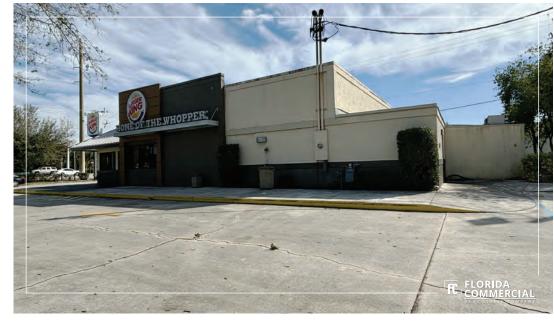

## **PROPERTY OVERVIEW**

Premier Free-Standing Restaurant with Drive-Thru located directly on US Highway 1 in Ft. Pierce! This former Burger King Restaurant sits on an oversize 1.36 Acre Parcel with 29 Parking Stalls and an XL Drive-Thru lane for great vehicle stacking! Ideally positioned for a High Volume Restaurant/QSR with a Massive Monument Sign and Great Visibility. Spacious 2,882 SF Restaurant Building with a Large Dining Area, existing Hood System, Grease Trap, and a Walk-in Cooler and Freezer. Very Rare Opportunity for a Fast Food Establishment in one of Florida's fast growing markets!