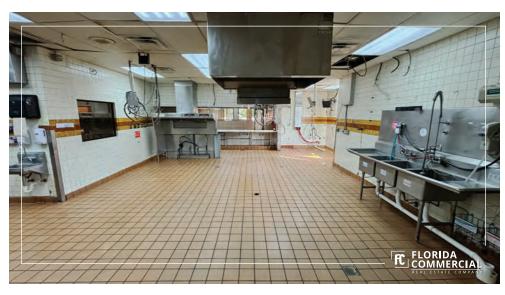

## **PROPERTY OVERVIEW**

Premier Free-Standing Restaurant with Drive-Thru located directly on US Highway 1 in Ft. Pierce! This former Burger King Restaurant sits on an oversize 1.36 Acre Parcel with 29 Parking Stalls and an XL Drive-Thru lane for great vehicle stacking! Ideally positioned for a High Volume Restaurant/QSR with a Massive Monument Sign and Great Visibility. Spacious 2,882 SF Restaurant Building with a Large Dining Area, existing Hood System, Grease Trap, and a Walk-in Cooler and Freezer. Very Rare Opportunity for a Fast Food Establishment in one of Florida's fast growing markets!