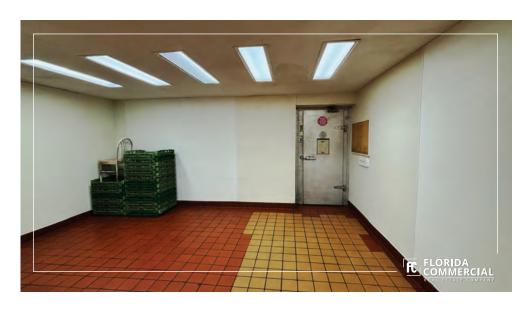

## **PROPERTY OVERVIEW**

Premier Free-Standing Restaurant with Drive-Thru located directly on US Highway 1 in Ft. Pierce! This former Burger King Restaurant sits on an oversize 1.36 Acre Parcel with 29 Parking Stalls and an XL Drive-Thru lane for great vehicle stacking! Ideally positioned for a High Volume Restaurant/QSR with a Massive Monument Sign and Great Visibility. Spacious 2,882 SF Restaurant Building with a Large Dining Area, existing Hood System, Grease Trap, and a Walk-in Cooler and Freezer. Very Rare Opportunity for a Fast Food Establishment in one of Florida's fast growing markets!