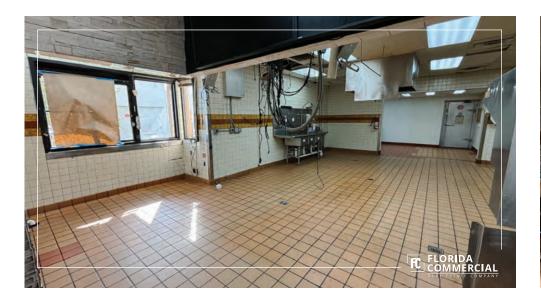

## **PROPERTY OVERVIEW**

Premier Free-Standing Restaurant with Drive-Thru located directly on US Highway 1 in Ft. Pierce! This former Burger King Restaurant sits on an oversize 1.36 Acre Parcel with 29 Parking Stalls and an XL Drive-Thru lane for great vehicle stacking! Ideally positioned for a High Volume Restaurant/QSR with a Massive Monument Sign and Great Visibility. Spacious 2,882 SF Restaurant Building with a Large Dining Area, existing Hood System, Grease Trap, and a Walk-in Cooler and Freezer. Very Rare Opportunity for a Fast Food Establishment in one of Florida's fast growing markets!