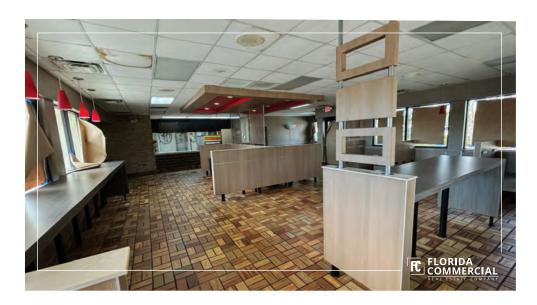

## **PROPERTY OVERVIEW**

Premier Free-Standing Restaurant with Drive-Thru located directly on US Highway 1 in Ft. Pierce! This former Burger King Restaurant sits on an oversize 1.36 Acre Parcel with 29 Parking Stalls and an XL Drive-Thru lane for great vehicle stacking! Ideally positioned for a High Volume Restaurant/QSR with a Massive Monument Sign and Great Visibility. Spacious 2,882 SF Restaurant Building with a Large Dining Area, existing Hood System, Grease Trap, and a Walk-in Cooler and Freezer. Very Rare Opportunity for a Fast Food Establishment in one of Florida's fast growing markets!