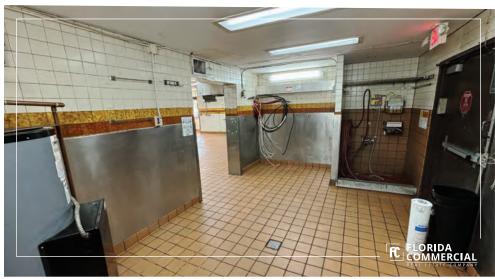

## **PROPERTY OVERVIEW**

Premier Free-Standing Restaurant with Drive-Thru located directly on US Highway 1 in Ft. Pierce! This former Burger King Restaurant sits on an oversize 1.36 Acre Parcel with 29 Parking Stalls and an XL Drive-Thru lane for great vehicle stacking! Ideally positioned for a High Volume Restaurant/QSR with a Massive Monument Sign and Great Visibility. Spacious 2,882 SF Restaurant Building with a Large Dining Area, existing Hood System, Grease Trap, and a Walk-in Cooler and Freezer. Very Rare Opportunity for a Fast Food Establishment in one of Florida's fast growing markets!