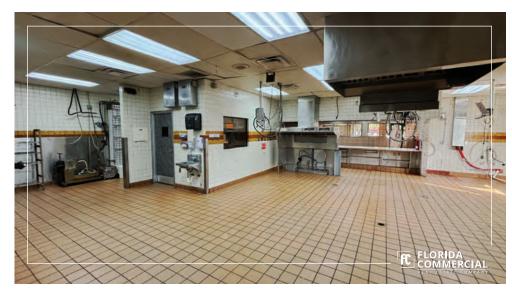

## **PROPERTY OVERVIEW**

Premier Free-Standing Restaurant with Drive-Thru located directly on US Highway 1 in Ft. Pierce! This former Burger King Restaurant sits on an oversize 1.36 Acre Parcel with 29 Parking Stalls and an XL Drive-Thru lane for great vehicle stacking! Ideally positioned for a High Volume Restaurant/QSR with a Massive Monument Sign and Great Visibility. Spacious 2,882 SF Restaurant Building with a Large Dining Area, existing Hood System, Grease Trap, and a Walk-in Cooler and Freezer. Very Rare Opportunity for a Fast Food Establishment in one of Florida's fast growing markets!