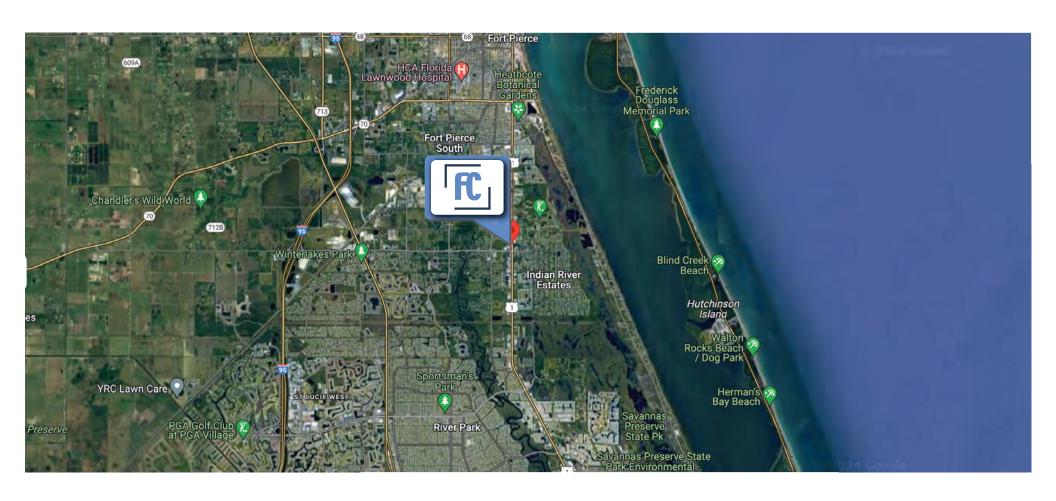

| POPULATION          | 1 MILE | 3 MILES | 5 MILES |
|---------------------|--------|---------|---------|
| Total population    | 3,992  | 39,848  | 93,107  |
| Median age          | 48.2   | 44.9    | 47.3    |
| Median age (Male)   | 46.0   | 43.4    | 45.8    |
| Median age (Female) | 50.4   | 46.3    | 48.5    |

| ** HOUSEHOLDS & INCOME | 1 MILE    | 3 MILES   | 5 MILES   |
|------------------------|-----------|-----------|-----------|
| Total households       | 1,701     | 16,475    | 39,397    |
| # of persons per HH    | 2.3       | 2.4       | 2.4       |
| Average HH income      | \$67,534  | \$61,869  | \$65,252  |
| Average house value    | \$316,895 | \$294,167 | \$265,415 |









## **LOCATION MAP**

4891 S US Highway 1, Fort Pierce, FL 34950









## **AERIAL VIEW**

4891 S US Highway 1, Fort Pierce, FL 34950