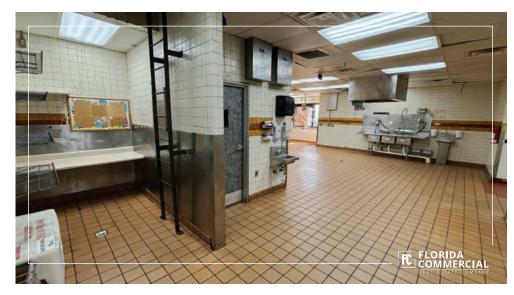

## **PROPERTY OVERVIEW**

Premier Free-Standing Restaurant with Drive-Thru located directly on US Highway 1 in Ft. Pierce! This former Burger King Restaurant sits on an oversize 1.36 Acre Parcel with 29 Parking Stalls and an XL Drive-Thru lane for great vehicle stacking! Ideally positioned for a High Volume Restaurant/QSR with a Massive Monument Sign and Great Visibility. Spacious 2,882 SF Restaurant Building with a Large Dining Area, existing Hood System, Grease Trap, and a Walk-in Cooler and Freezer. Very Rare Opportunity for a Fast Food Establishment in one of Florida's fast growing markets!