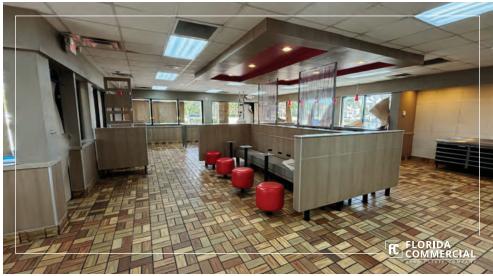

## **PROPERTY OVERVIEW**

Premier Free-Standing Restaurant with Drive-Thru located directly on US Highway 1 in Ft. Pierce! This former Burger King Restaurant sits on an oversize 1.36 Acre Parcel with 29 Parking Stalls and an XL Drive-Thru lane for great vehicle stacking! Ideally positioned for a High Volume Restaurant/QSR with a Massive Monument Sign and Great Visibility. Spacious 2,882 SF Restaurant Building with a Large Dining Area, existing Hood System, Grease Trap, and a Walk-in Cooler and Freezer. Very Rare Opportunity for a Fast Food Establishment in one of Florida's fast growing markets!