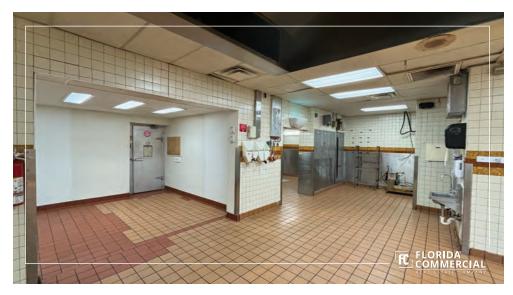

## **PROPERTY OVERVIEW**

Premier Free-Standing Restaurant with Drive-Thru located directly on US Highway 1 in Ft. Pierce! This former Burger King Restaurant sits on an oversize 1.36 Acre Parcel with 29 Parking Stalls and an XL Drive-Thru lane for great vehicle stacking! Ideally positioned for a High Volume Restaurant/QSR with a Massive Monument Sign and Great Visibility. Spacious 2,882 SF Restaurant Building with a Large Dining Area, existing Hood System, Grease Trap, and a Walk-in Cooler and Freezer. Very Rare Opportunity for a Fast Food Establishment in one of Florida's fast growing markets!