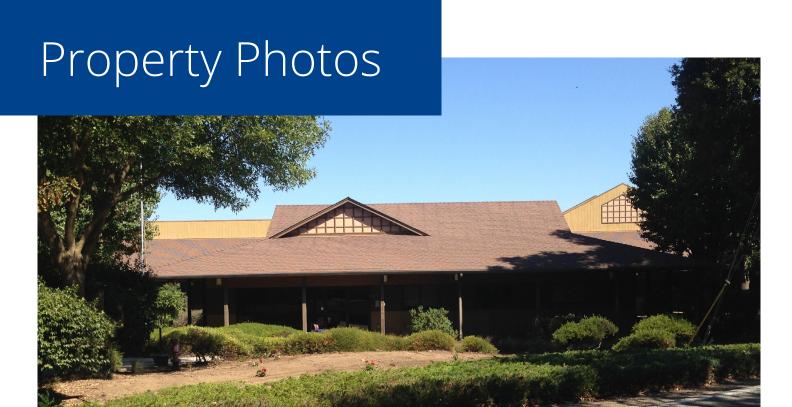

### **Building amenities**

- Lab/Office/R&D Building ±17,904 SF
- Greenhouses Total ±62.120 SF
- ±6,120 SF Warehouse/Shop Space
- ±5,100 SF Insulate Warehouse Space
- Total Land Size ±24.54 acres
- Heavy Power
- For Lease: \$25,000.00 per Month, IG
- For Sale: \$4,900,000.00
- By Appointment Only
- · Call Listing Agents to Tour