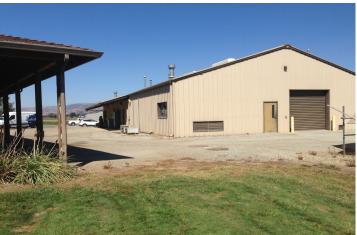

### **Building amenities**

- Lab/Office/R&D Building ±17,904 SF
- Greenhouses Total ±62.120 SF
- ±6,120 SF Warehouse/Shop Space
- ±5,100 SF Insulate Warehouse Space
- Total Land Size ±24.54 acres
- Heavy Power
- For Lease: \$25,000.00 per Month, IG
- For Sale: \$4,900,000.00
- By Appointment Only
- · Call Listing Agents to Tour