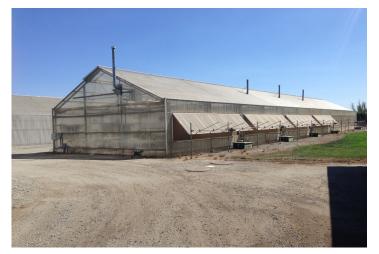

### **Building amenities**

- Lab/Office/R&D Building ±17,904 SF
- Greenhouses Total ±62.120 SF
- ±6,120 SF Warehouse/Shop Space
- ±5,100 SF Insulate Warehouse Space
- Total Land Size ±24.54 acres
- Heavy Power
- For Lease: \$25,000.00 per Month, IG
- For Sale: \$4,900,000.00
- By Appointment Only
- · Call Listing Agents to Tour