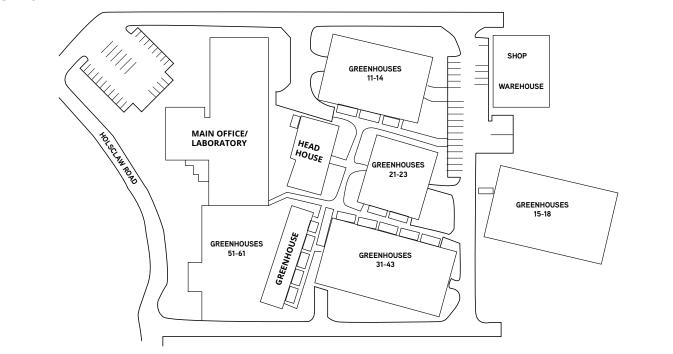

### **Building amenities**

- Lab/Office/R&D Building ±17,904 SF
- Greenhouses Total ±62.120 SF
- ±6,120 SF Warehouse/Shop Space
- ±5,100 SF Insulate Warehouse Space
- Total Land Size ±24.54 acres
- Heavy Power
- For Lease: \$25,000.00 per Month, IG
- For Sale: \$4,900,000.00
- By Appointment Only
- · Call Listing Agents to Tour

# Property Drawings

## Site Plan