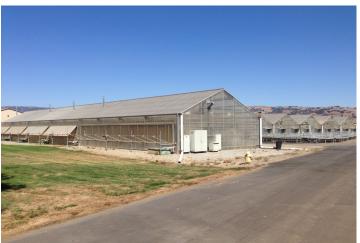

### **Building amenities**

- Lab/Office/R&D Building ±17,904 SF
- Greenhouses Total ±62.120 SF
- ±6,120 SF Warehouse/Shop Space
- ±5,100 SF Insulate Warehouse Space
- Total Land Size ±24.54 acres
- Heavy Power
- For Lease: \$25,000.00 per Month, IG
- For Sale: \$4,900,000.00
- By Appointment Only
- · Call Listing Agents to Tour