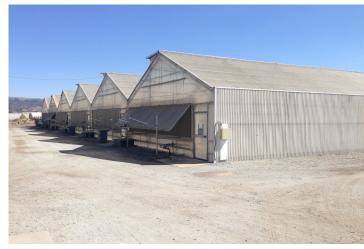

### **Building amenities**

- Lab/Office/R&D Building ±17,904 SF
- Greenhouses Total ±62.120 SF
- ±6,120 SF Warehouse/Shop Space
- ±5,100 SF Insulate Warehouse Space
- Total Land Size ±24.54 acres
- Heavy Power
- For Lease: \$25,000.00 per Month, IG
- For Sale: \$4,900,000.00
- By Appointment Only
- · Call Listing Agents to Tour