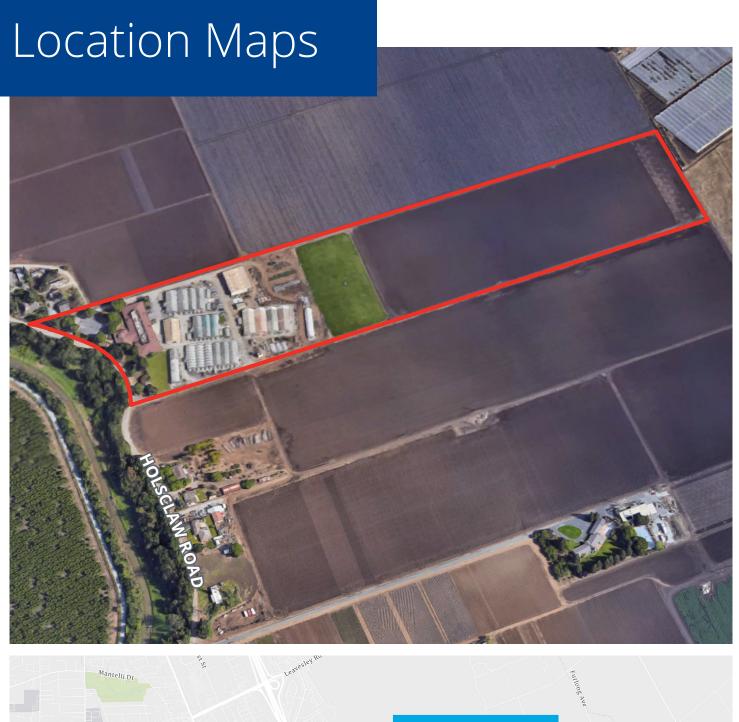

## 7240 Holsclaw Road Gilroy, CA

### **Building amenities**

- Lab/Office/R&D Building ±17,904 SF
- Greenhouses Total ±62.120 SF
- ±6,120 SF Warehouse/Shop Space
- ±5,100 SF Insulate Warehouse Space
- Total Land Size ±24.54 acres
- Heavy Power
- For Lease: \$25,000.00 per Month, IG
- For Sale: \$4,900,000.00
- By Appointment Only
- · Call Listing Agents to Tour

## Site Plan