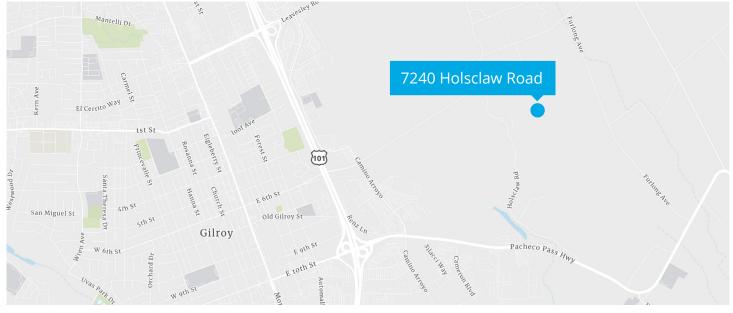

9236 Matt.vanKeulen@colliers.com CA Lic. 01899003

8070 Santa Teresa Blvd Suite 220 Gilroy, CA 95020 P: +1 408 842 7000 colliers.com/siliconvalley

## 7240 Holsclaw Road Gilroy, CA

## **Price Reduced**

AG Research/Seed Testing Facility

### **Building amenities**

- Lab/Office/R&D Building ±17,904 SF
- Greenhouses Total ±62.120 SF
- ±6,120 SF Warehouse/Shop Space
- ±5,100 SF Insulate Warehouse Space
- Total Land Size ±24.54 acres
- Heavy Power
- For Lease: \$25,000.00 per Month, IG
- For Sale: \$4,900,000.00
- By Appointment Only
- · Call Listing Agents to Tour

Copyright © 2022 Colliers International.

Information herein has been obtained from sources deemed reliable, however its accuracy cannot be guaranteed. The user is required to conduct their own due diligence and verification.





# Property Drawings

## Office and Laboratory Plan



## Site Plan