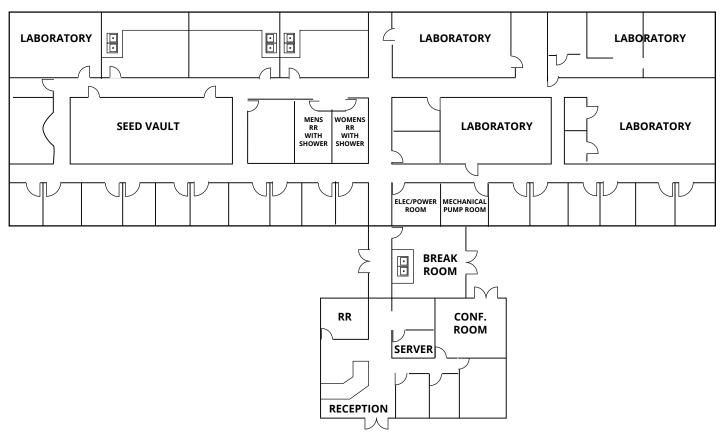

0 Santa Teresa Blvd Suite 220 Gilroy, CA 95020 P: +1 408 842 7000 colliers.com/siliconvalley

## 7240 Holsclaw Road Gilroy, CA

## **Price Reduced**

AG Research/Seed Testing Facility

### **Building amenities**

- Lab/Office/R&D Building ±17,904 SF
- Greenhouses Total ±62.120 SF
- ±6,120 SF Warehouse/Shop Space
- ±5,100 SF Insulate Warehouse Space
- Total Land Size ±24.54 acres
- Heavy Power
- For Lease: \$25,000.00 per Month, IG
- For Sale: \$4,900,000.00
- By Appointment Only
- · Call Listing Agents to Tour

Copyright © 2022 Colliers International.

Information herein has been obtained from sources deemed reliable, however its accuracy cannot be guaranteed. The user is required to conduct their own due diligence and verification.





# Property Drawings

## Office and Laboratory Plan



## Site Plan