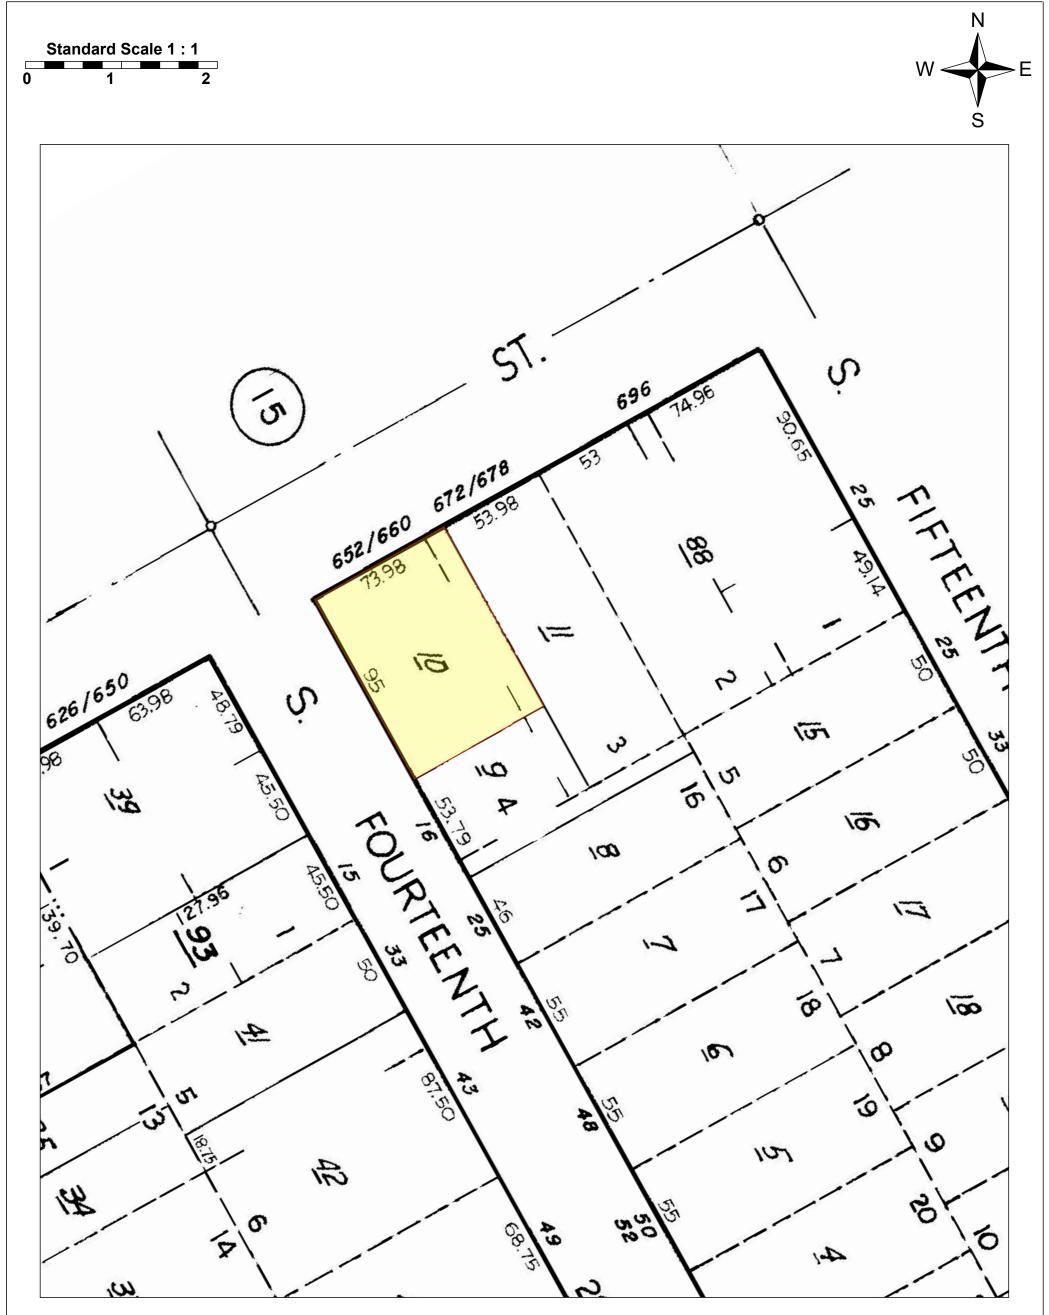

## **LEGEND**

Parcel (Fee, Property in Question)

| ****** Old Republic Title Company                                                                                                                                                                                                                    | Title Order No. 2133006969, Preliminary Report Dated as of March 29, 2023                               | Drawing Date: 04/10/2023            |                  |
|------------------------------------------------------------------------------------------------------------------------------------------------------------------------------------------------------------------------------------------------------|---------------------------------------------------------------------------------------------------------|-------------------------------------|------------------|
| 4364 Town Center Boulevard, Suite 328<br>El Dorado Hills, CA 95762<br>(916) 597-1818 Fax: (916) 405-3686                                                                                                                                             | Reference :                                                                                             | Data :                              |                  |
|                                                                                                                                                                                                                                                      | Property: 652 East Santa Clara Street, San Jose, CA 95112                                               | Assessor's Parcel Nos. : 467-27-010 |                  |
| "Notice: This is neither a plat nor a survey. It is furnished merely<br>as a convenience to aid you in locating the land indicated hereon<br>with reference to streets and other land. No liability is assumed<br>by reason of any reliance hereon." |                                                                                                         |                                     |                  |
|                                                                                                                                                                                                                                                      | Plat Showing the land referred to herein is situated in the County of Santa Clara, State of California. |                                     | Sheet<br>1<br>of |
| NOTE: Easements depicted hereon are provided as a courtesy only and no representation is made as to the accuracy or completeness thereof. The Company                                                                                                |                                                                                                         |                                     | 1                |
| assumes no liability for any loss occurring by reason of reliance thereon. It is<br>recommended that a survey be obtained from a licensed professional to determine<br>actual locations.                                                             |                                                                                                         |                                     | Archive #        |