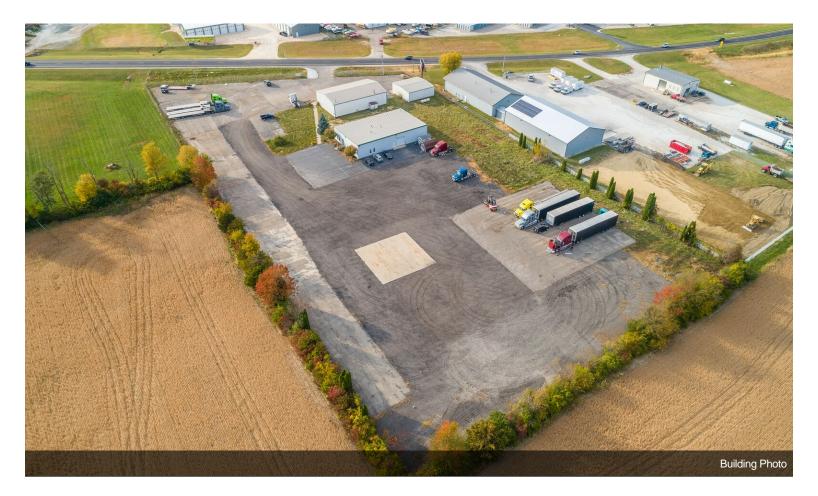

|
|                 |                |                                                                                                                                                                                                                                                                                                                                          |

## **Major Tenant Information**

**Tenant** Light House Construction SF Occupied

-

Lease Expired



8765 State Route 201, Tipp City, OH 45371

## **Property Photos**





**Building Photo**