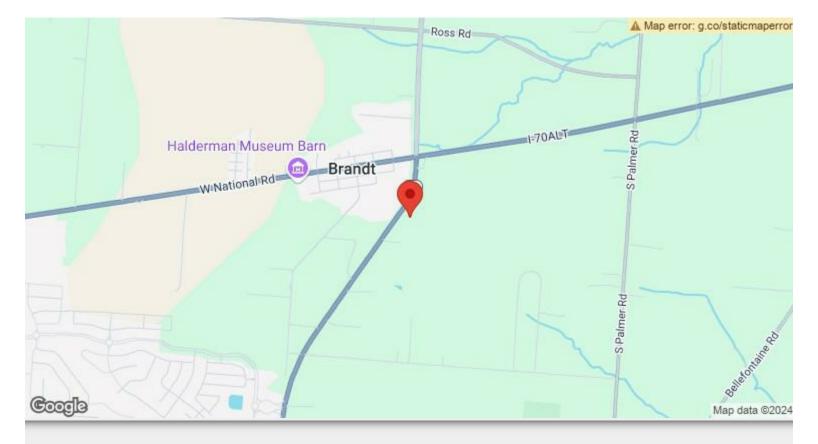

**8765 State Route 201** 8765 State Route 201, Tipp City, OH 45371

Dawna Elko eXp Realty 10501 Success Ln,Dayton, OH 45458 dawnaelko@gmail.com (937) 726-4999

| Rental Rate:            | \$12.00 /SF/YR |
|-------------------------|----------------|
| Property Type:          | Industrial     |
| Property Subtype:       | Distribution   |
| Rentable Building Area: | 10,300 SF      |
| Year Built:             | 1980           |
| Rental Rate Mo:         | \$1.00 /SF/MO  |