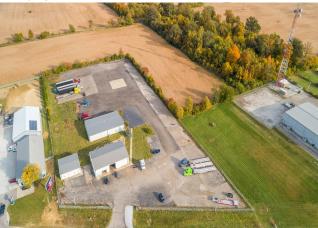

**8765 State Route 201** 8765 State Route 201, Tipp City, OH 45371

Dawna Elko eXp Realty 10501 Success Ln,Dayton, OH 45458 dawnaelko@gmail.com (937) 726-4999

| Rental Rate:            | \$12.00 /SF/YR |
|-------------------------|----------------|
| Property Type:          | Industrial     |
| Property Subtype:       | Distribution   |
| Rentable Building Area: | 10,300 SF      |
| Year Built:             | 1980           |
| Rental Rate Mo:         | \$1.00 /SF/MO  |

## 8765 State Route 201

\$12.00 /SF/YR

- Heavy Daytime Traffic
- Security Gate
- Near Interstate 70
- Flex floor plan and Acre of land
- Kitchenette
- Employee Bathroom