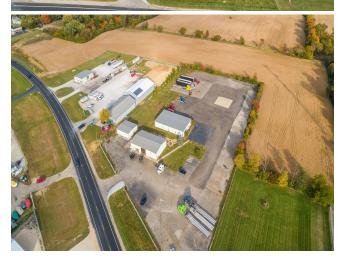

**8765 State Route 201** 8765 State Route 201, Tipp City, OH 45371

Dawna Elko eXp Realty 10501 Success Ln,Dayton, OH 45458 dawnaelko@gmail.com (937) 726-4999

| Rental Rate:            | \$12.00 /SF/YR |
|-------------------------|----------------|
| Property Type:          | Industrial     |
| Property Subtype:       | Distribution   |
| Rentable Building Area: | 10,300 SF      |
| Year Built:             | 1980           |
| Rental Rate Mo:         | \$1.00 /SF/MO  |

## 8765 State Route 201

\$12.00 /SF/YR

- Heavy Daytime Traffic
- Security Gate
- Near Interstate 70
- Flex floor plan and Acre of land
- Kitchenette
- Employee Bathroom