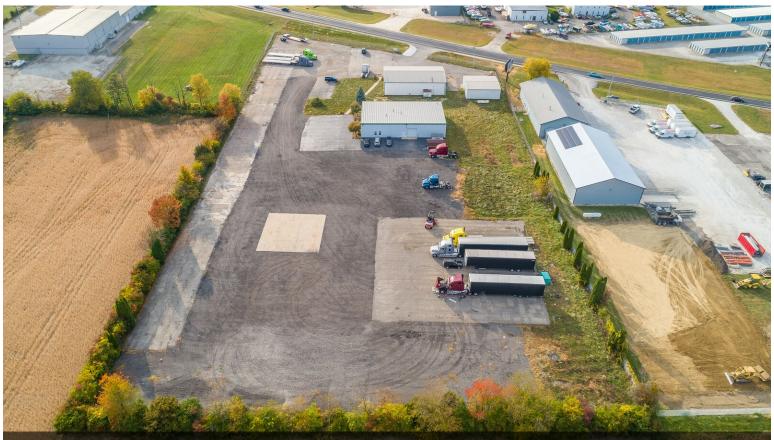

|
|                 |                |                                                                                                                                                                                                                                                                                                                                          |

## **Major Tenant Information**

**Tenant** Light House Construction SF Occupied

-

Lease Expired



8765 State Route 201, Tipp City, OH 45371

## **Property Photos**





**Building Photo**