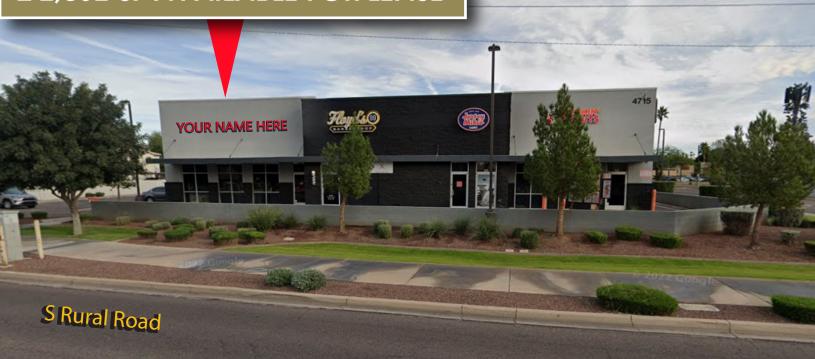

# 4715 South Rural Road, Tempe, AZ 85282

### ± 2,802 SF AVAILABLE FOR LEASE

### **PROPERTY HIGHLIGHTS**

- N/NEC S Rural Road & E Baseline Road
- Located at a dense retail intersection including major retailers such as Whole Foods and Lowe's. Co-tenants include Dunkin Donuts, Jersey Mike's and Floyd's 99 Barbershop
- Fully built-out 2,802 SF restaurant. Includes grease trap, walk-in fridge and freezer, vent hoods and more!
- Ideal target demographic for quick service retailers with over 40% of the population ages 15 - 34
- Strong daytime traffic; ± 8,660 businesses & ± 82,106 employees within a 3-mile radius
- Estimated population of ±156,519 within a 3-mile radius
- Approximately .35 miles to I-60 Superstition Freeway and just over 2 miles to Loop 101
- Located 3 miles south of ASU with over 50,000 students