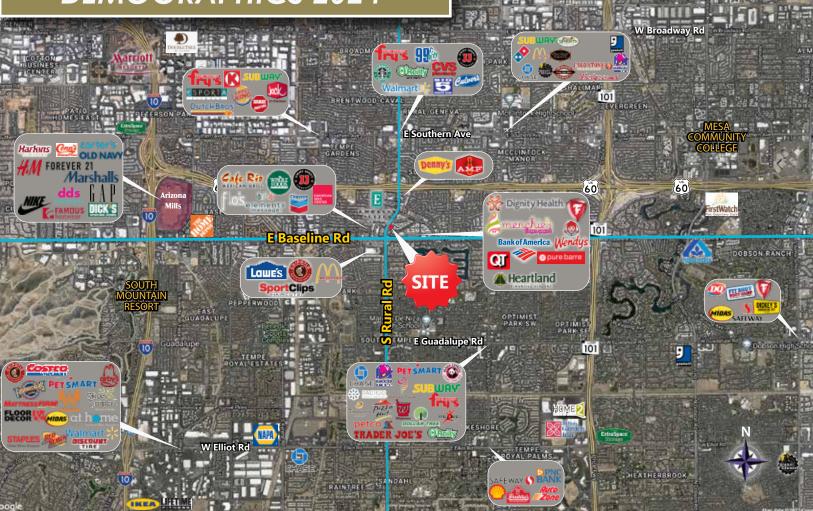

## **DEMOGRAPHICS 2024**

| POPULATION    | 1 MILE<br>3 MILES<br>5 MILES | 19,395<br>156,519<br>360,274 | HOUSEHOLDS            | 1 MILE<br>3 MILES<br>5 MILES | 8,496<br>64,667<br>151,508   | AVG. HH<br>INCOME | 1 MILE<br>3 MILES<br>5 MILES          | \$109,919<br>\$111,358<br>\$111,106       |
|---------------|------------------------------|------------------------------|-----------------------|------------------------------|------------------------------|-------------------|---------------------------------------|-------------------------------------------|
| MEDIAN<br>AGE | 1 MILE<br>3 MILES<br>5 MILES | 33.8<br>33.2<br>33.8         | DAYTIME<br>POPULATION | 1 MILE<br>3 MILES<br>5 MILES | 13,381<br>123,316<br>306,629 | TRAFFIC<br>COUNTS | S RURAL ROAD<br>E BASELINE RO/<br>Sou | 32,756<br>AD 29,306<br>rce: SitesUSA 2024 |