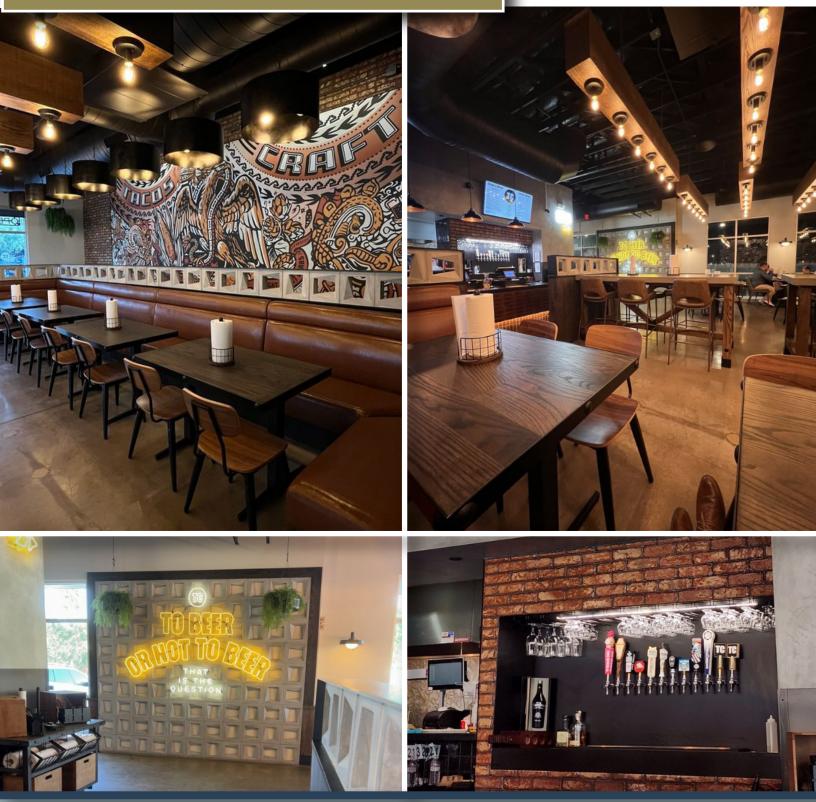

### **PROPERTY HIGHLIGHTS**

- N/NEC S Rural Road & E Baseline Road
- Located at a dense retail intersection including major retailers such as Whole Foods and Lowe's. Co-tenants include Dunkin Donuts, Jersey Mike's and Floyd's 99 Barbershop
- Fully built-out 2,802 SF restaurant. Includes grease trap, walk-in fridge and freezer, vent hoods and more!
- Ideal target demographic for quick service retailers with over 40% of the population ages 15 - 34
- Strong daytime traffic; ± 8,660 businesses & ± 82,106 employees within a 3-mile radius
- Estimated population of ±156,519 within a 3-mile radius
- Approximately .35 miles to I-60 Superstition Freeway and just over 2 miles to Loop 101
- Located 3 miles south of ASU with over 50,000 students