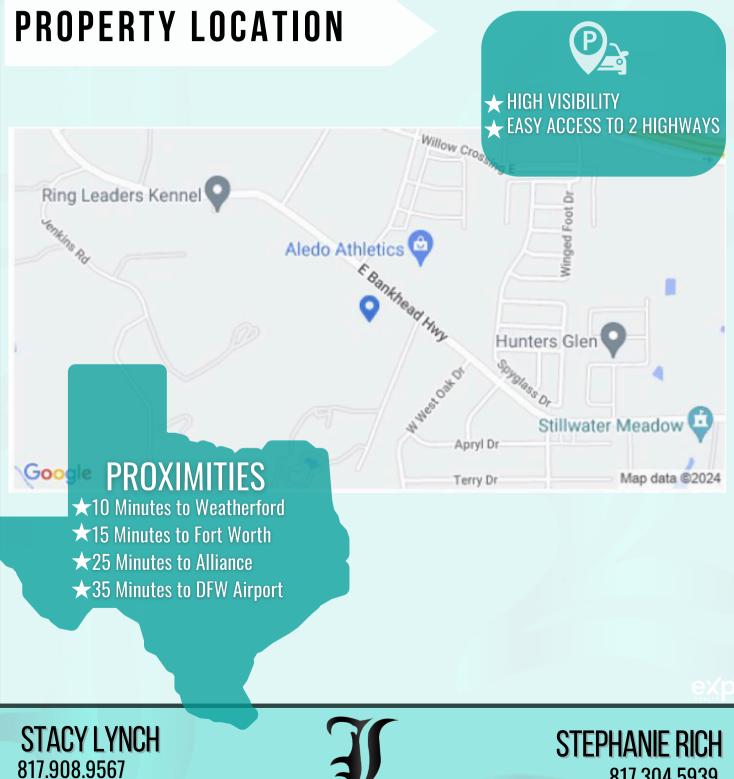

## **PROPERTY INFORMATION**

This expansive 24.365-acre parcel, nestled within one of the nations most rapidly growing counties. Easy accessibility to I-20.

A flat terrain and ample frontage provides a perfect landscape for development. Owner will subdivide.

The property is located within the Extra-Territorial Jurisdiction (ETJ) of Willow Park, the possibilities are boundless. Whether tapping into municipal utilities or opting for county autonomy, the choice is yours to shape the infrastructure to suit your vision. Surrounded by condominiums, dining establishments, corporate hubs, and retail emporiums, this locale is primed for exponential growth. The opportunities are endless for multi-family dwellings, industrial enterprises, retail establishments, and large-scale supply chains. Stake your claim in Parker County today.

24.365 Acres out of the James OXER Survey, Abstract. No. 1029 SEE SURVEY

**LOCATION:** E Bankhead HWY, Aledo TX 76008 **UTILITIES:** City Sewer, City Water Available

stacy@lynchlegacyexp.com

817.304.5939 stephanie@lynchlegacyexp.com