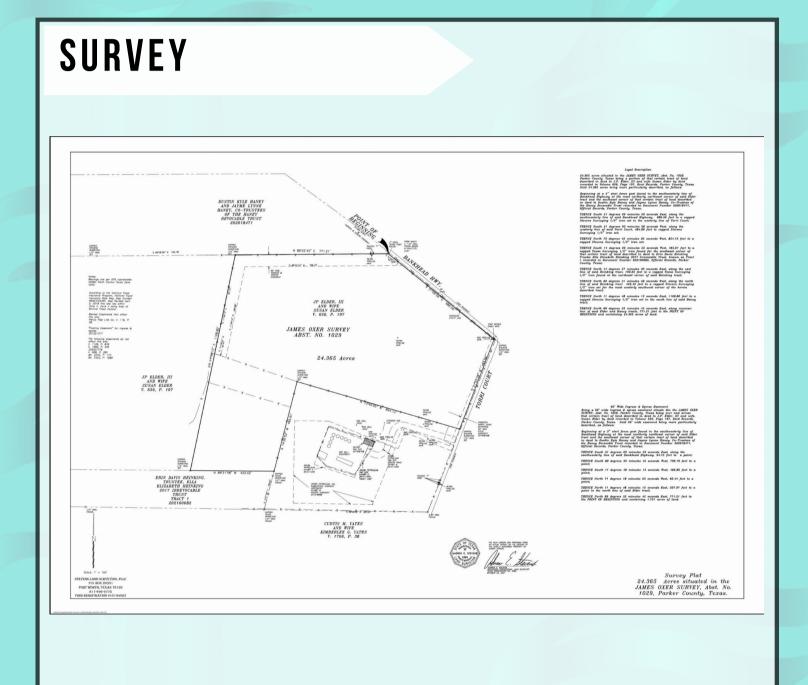

24.365 Acres out of the James OXER Survey, Abstract. No. 1029 SEE SURVEY

**LOCATION:** E Bankhead HWY, Aledo TX 76008 **UTILITIES:** City Sewer, City Water Available

stacy@lynchlegacyexp.com

817.304.5939 stephanie@lynchlegacyexp.com