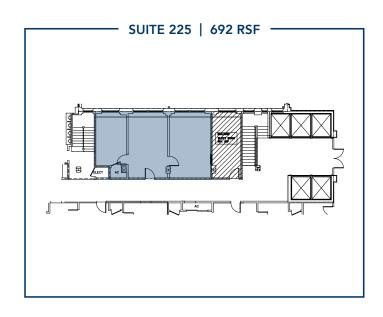

#### **AMENITIES**

Available Space

2nd Floor: 692 RSF 2,328 RSF

7th Floor: 2,036 RSF

8th Floor: 4,253 RSF

**Building Size** 90,924 SF on 11 Floors

**Lease Term** Term Negotiable

**Lease Rate** \$39.50/SF

### **FLOOR PLAN**

\*POTENTIAL LAYOUT BUT SUBJECT TO TENANT SPECIFICATIONS.

**BONNY L. DOORAKIAN** Managing Director & Partner 617.850.9655 bdoorakian@bradvisors.com