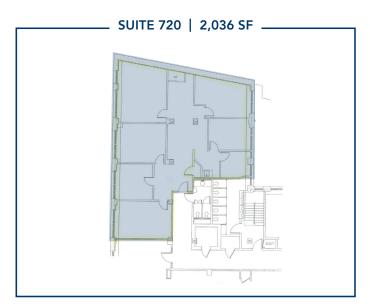

#### **AMENITIES**

Available Space

2nd Floor: 692 RSF 2,328 RSF

7th Floor: 2,036 RSF

8th Floor: 4,253 RSF

**Building Size** 90,924 SF on 11 Floors

**Lease Term** Term Negotiable

**Lease Rate** \$39.50/SF

### **FLOOR PLAN**

\*POTENTIAL LAYOUT BUT SUBJECT TO TENANT SPECIFICATIONS.

**BONNY L. DOORAKIAN** Managing Director & Partner 617.850.9655 bdoorakian@bradvisors.com