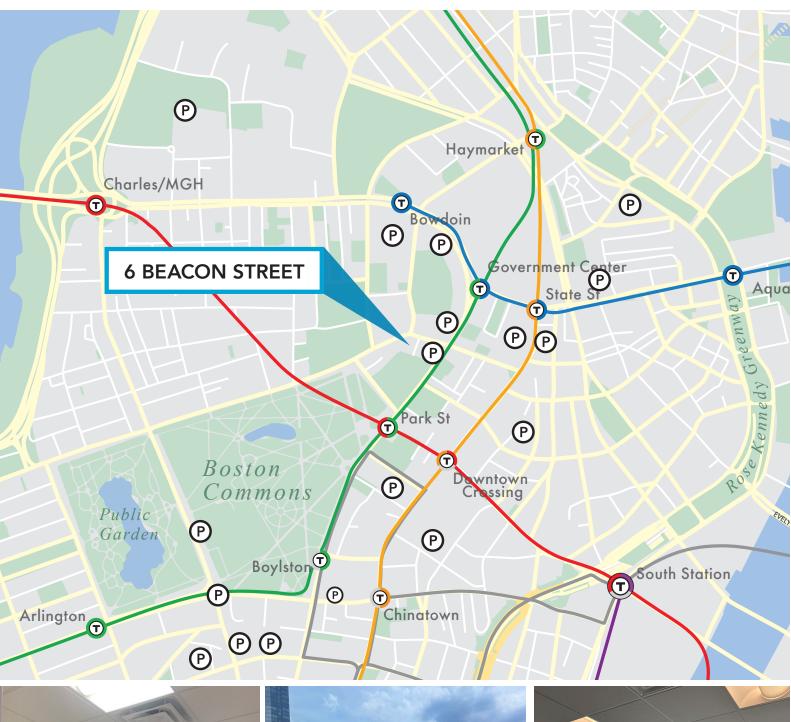

#### **SPECIFICATIONS**

- On-site property management
- Lobby Attendant after hours
- Convenient to public transportation, including commuter rail at South Station, and the Red, Green & Orange T Lines at Downtown Crossing
- Steps to several parking garages and area amenities including the XV Beacon and Omni Parker House Hotels, Boston Sports and Beacon Hill Athletic Club, Boston Common Park, CVS, Super Walgreens, Banks, Government buildings, Starbucks, Moo, Number 9 Park and Carrie Nation Restaurants and a wide variety of other eateries