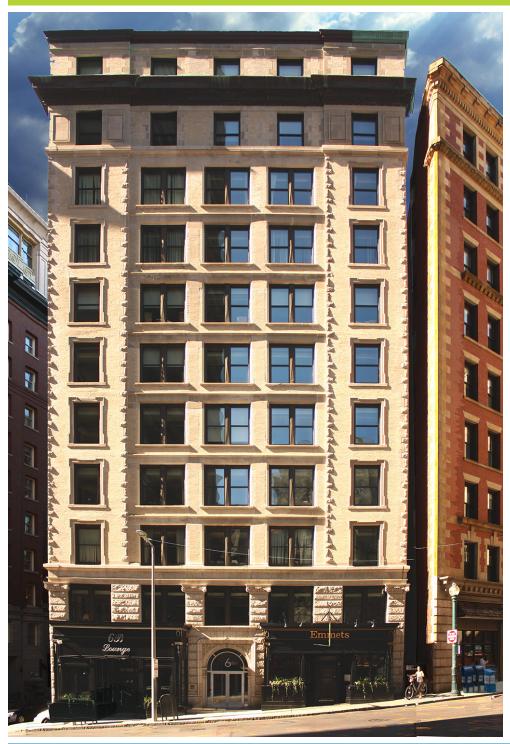

# 6 BEACON STREET

## REDUCED RENT | \$2/SF BROKERAGE FEES

\*DISCOUNTED RENT ON SELECT SPACES

Boston Realty Advisors is pleased to present 692 RSF, 2,036 SF, 2,328 SF & 4,253 RSF for lease at 6 Beacon Street. Located near Boston's historic State House and Commons, this 90,924 square foot, 11-story office building overlooks the Boston Common and is only steps away from countless amenities such as retail, dining, public transportation, parking and gyms.