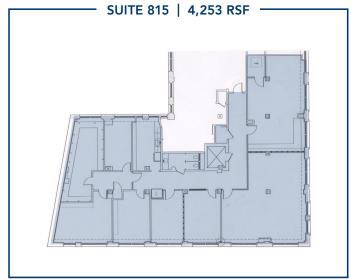

#### **AMENITIES**

Available Space

2nd Floor: 692 RSF 2,328 RSF

7th Floor: 2,036 RSF

8th Floor: 4,253 RSF

**Building Size** 90,924 SF on 11 Floors

**Lease Term** Term Negotiable

**Lease Rate** \$39.50/SF

### **FLOOR PLAN**

\*POTENTIAL LAYOUT BUT SUBJECT TO TENANT SPECIFICATIONS.

**BONNY L. DOORAKIAN** Managing Director & Partner 617.850.9655 bdoorakian@bradvisors.com