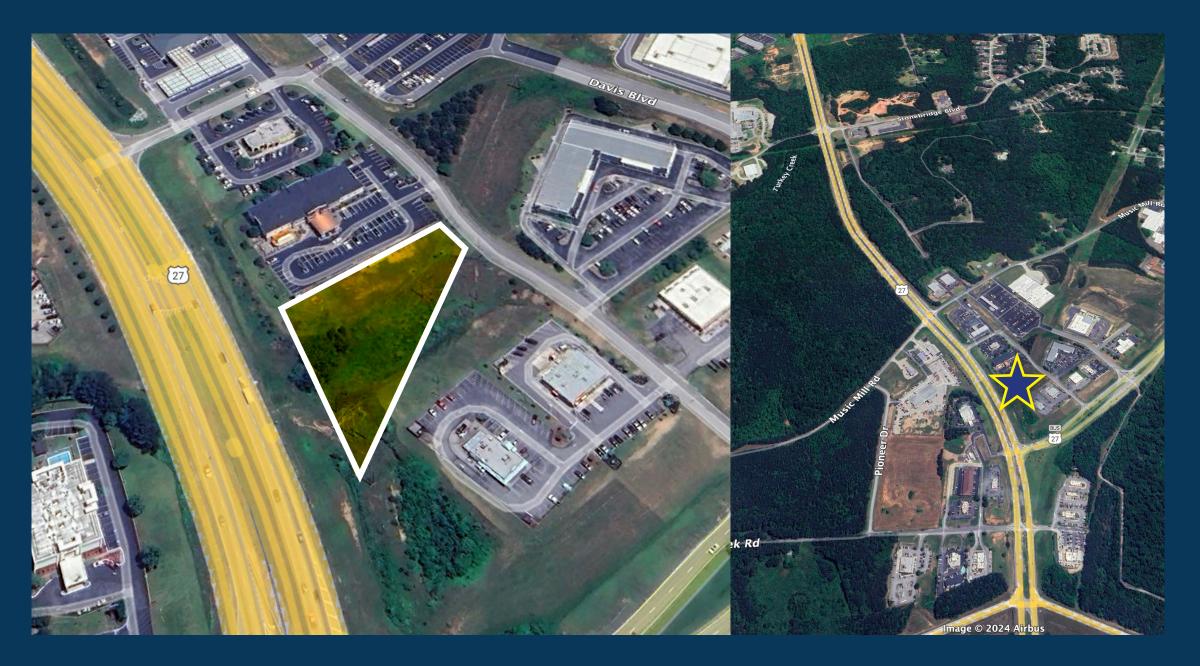

## HWY 27 N. & ALABAMA AVE, BREMEN, GA, 30110 PARCEL ID: Z52 0081

## **PROPERTY HIGHLIGHTS**

- Located off of Bremen Bypass & Hwy 27 N, and adjacent to the Holiday Inn Express & Suites, Chargepoint Charging Station, Dunkin', and Captain D's – shadow-anchored by Ingles Market & Gas Express.
- Within close proximity to the interstate (0.34 miles from I-20) and national retailers such as Chick-Fil-A, Wendy's, Waffle House, and Popeye's.
- Traffic counts within this corridor exceed 11,600 off of Alabama Ave, and +/- 20,000 VPD off of Hwy 27 N.
- Population counts within 10-miles exceed 85,663, with a median household income of \$54,009.