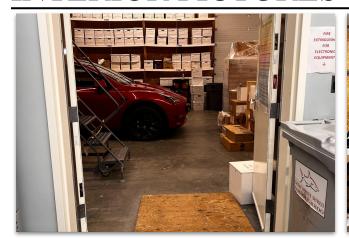

Lot Size 1.636 acres

- Rare commercial contractor bay with office for lease
- 3 overhead doors, one 13' X 12' doors and two 9' X 8' doors
- 14' ceiling clearance
- Office space features open work areas, multiple private offices, storage areas, and 3 restrooms
- Office is fully climate controlled with mini-splits
- Propane heat by radiant floor in the warehouse
- Approximately 42 parking spaces including handicapped spaces
- Excellent curb appeal and potential for high visibility tenant signage on the street.
- Full building back up generator (Generac)