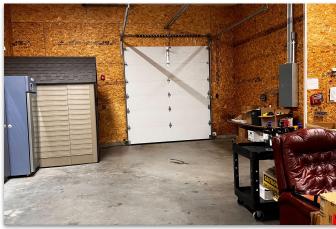

Lot Size 1.636 acres

- Rare commercial contractor bay with office for lease
- 3 overhead doors, one 13' X 12' doors and two 9' X 8' doors
- 14' ceiling clearance
- Office space features open work areas, multiple private offices, storage areas, and 3 restrooms
- Office is fully climate controlled with mini-splits
- Propane heat by radiant floor in the warehouse
- Approximately 42 parking spaces including handicapped spaces
- Excellent curb appeal and potential for high visibility tenant signage on the street.
- Full building back up generator (Generac)