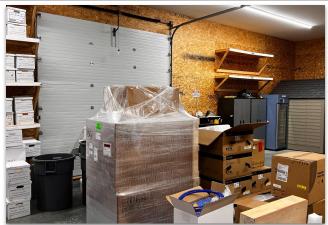

Lot Size 1.636 acres

- Rare commercial contractor bay with office for lease
- 3 overhead doors, one 13' X 12' doors and two 9' X 8' doors
- 14' ceiling clearance
- Office space features open work areas, multiple private offices, storage areas, and 3 restrooms
- Office is fully climate controlled with mini-splits
- Propane heat by radiant floor in the warehouse
- Approximately 42 parking spaces including handicapped spaces
- Excellent curb appeal and potential for high visibility tenant signage on the street.
- Full building back up generator (Generac)