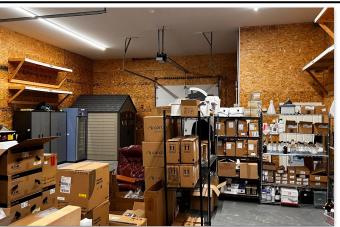

Lot Size 1.636 acres

- Rare commercial contractor bay with office for lease
- 3 overhead doors, one 13' X 12' doors and two 9' X 8' doors
- 14' ceiling clearance
- Office space features open work areas, multiple private offices, storage areas, and 3 restrooms
- Office is fully climate controlled with mini-splits
- Propane heat by radiant floor in the warehouse
- Approximately 42 parking spaces including handicapped spaces
- Excellent curb appeal and potential for high visibility tenant signage on the street.
- Full building back up generator (Generac)