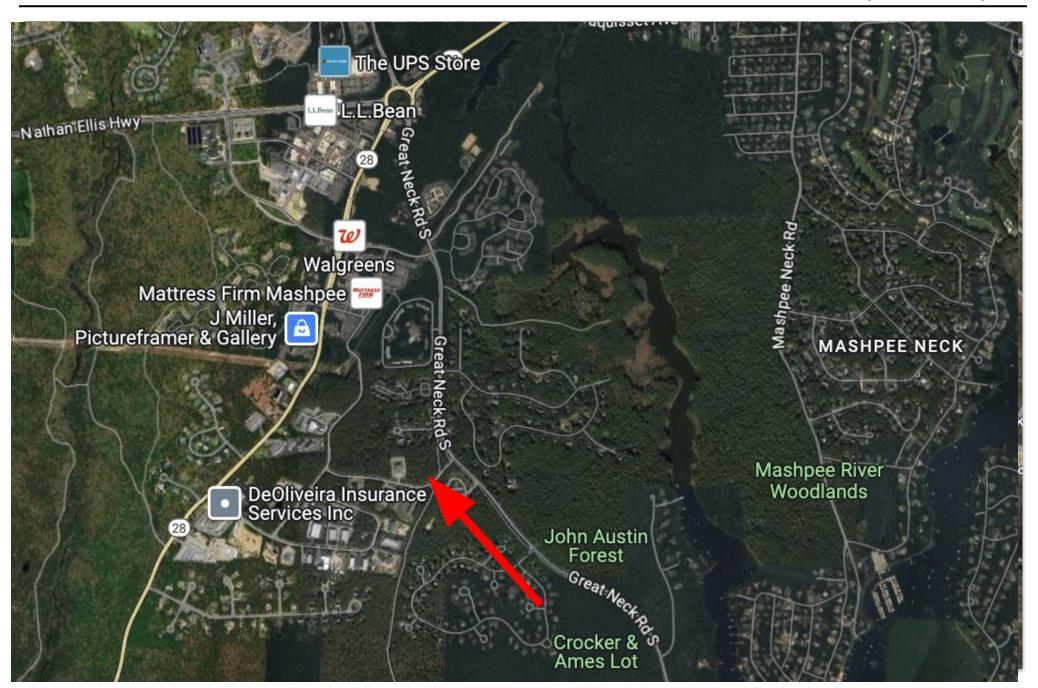

## **CRAIG CAMPBELL**

Office: 508-862-9000, ext. 126 Mobile> 774-487-9906 ccampbell@comrealty.net

**52 MERCANTILE WAY** 

**MASHPEE** 

**FOR SALE** 

\$1,499,000

AREA

± 5,727 SF

Year Built 2012

**Size** 5,727 SF

Stories 1

Address 52 Mercantile Way, Mashpee, MA 02649

Style R&D Facility/Commercial

Book/Page 25781-164

**Parcel ID** 88-85-0

Zoning Industrial 1