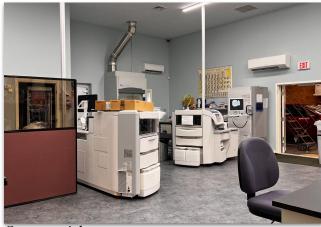

Lot Size 1.636 acres

- Rare commercial contractor bay with office for lease
- 3 overhead doors, one 13' X 12' doors and two 9' X 8' doors
- 14' ceiling clearance
- Office space features open work areas, multiple private offices, storage areas, and 3 restrooms
- Office is fully climate controlled with mini-splits
- Propane heat by radiant floor in the warehouse
- Approximately 42 parking spaces including handicapped spaces
- Excellent curb appeal and potential for high visibility tenant signage on the street.
- Full building back up generator (Generac)