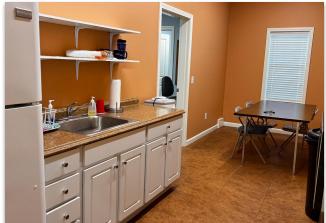

Lot Size 1.636 acres

- Rare commercial contractor bay with office for lease
- 3 overhead doors, one 13' X 12' doors and two 9' X 8' doors
- 14' ceiling clearance
- Office space features open work areas, multiple private offices, storage areas, and 3 restrooms
- Office is fully climate controlled with mini-splits
- Propane heat by radiant floor in the warehouse
- Approximately 42 parking spaces including handicapped spaces
- Excellent curb appeal and potential for high visibility tenant signage on the street.
- Full building back up generator (Generac)