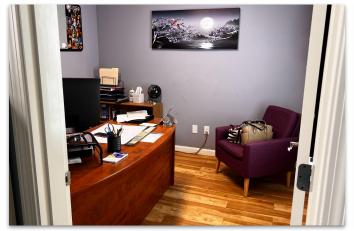

Lot Size 1.636 acres

- Rare commercial contractor bay with office for lease
- 3 overhead doors, one 13' X 12' doors and two 9' X 8' doors
- 14' ceiling clearance
- Office space features open work areas, multiple private offices, storage areas, and 3 restrooms
- Office is fully climate controlled with mini-splits
- Propane heat by radiant floor in the warehouse
- Approximately 42 parking spaces including handicapped spaces
- Excellent curb appeal and potential for high visibility tenant signage on the street.
- Full building back up generator (Generac)