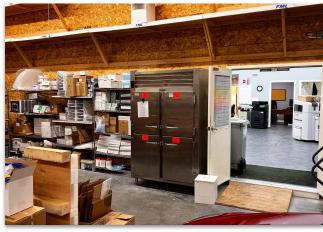

Lot Size 1.636 acres

- Rare commercial contractor bay with office for lease
- 3 overhead doors, one 13' X 12' doors and two 9' X 8' doors
- 14' ceiling clearance
- Office space features open work areas, multiple private offices, storage areas, and 3 restrooms
- Office is fully climate controlled with mini-splits
- Propane heat by radiant floor in the warehouse
- Approximately 42 parking spaces including handicapped spaces
- Excellent curb appeal and potential for high visibility tenant signage on the street.
- Full building back up generator (Generac)