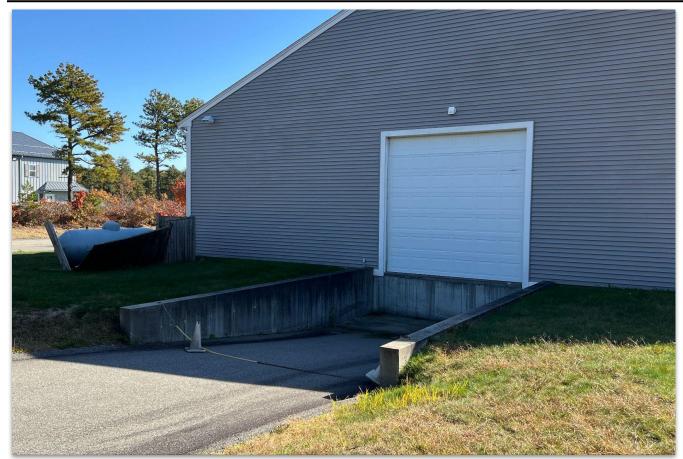

Year Built 2012

**Size** 5,727 SF

Stories 1

Address 52 Mercantile Way, Mashpee, MA 02649

Style R&D Facility/Commercial

Book/Page 25781-164

**Parcel ID** 88-85-0

Zoning Industrial 1

Lot Size 1.636 acres

- Rare commercial contractor bay with office for lease
- 3 overhead doors, one 13' X 12' doors and two 9' X 8' doors
- 14' ceiling clearance
- Office space features open work areas, multiple private offices, storage areas, and 3 restrooms
- Office is fully climate controlled with mini-splits
- Propane heat by radiant floor in the warehouse
- Approximately 42 parking spaces including handicapped spaces
- Excellent curb appeal and potential for high visibility tenant signage on the street.
- Full building back up generator (Generac)