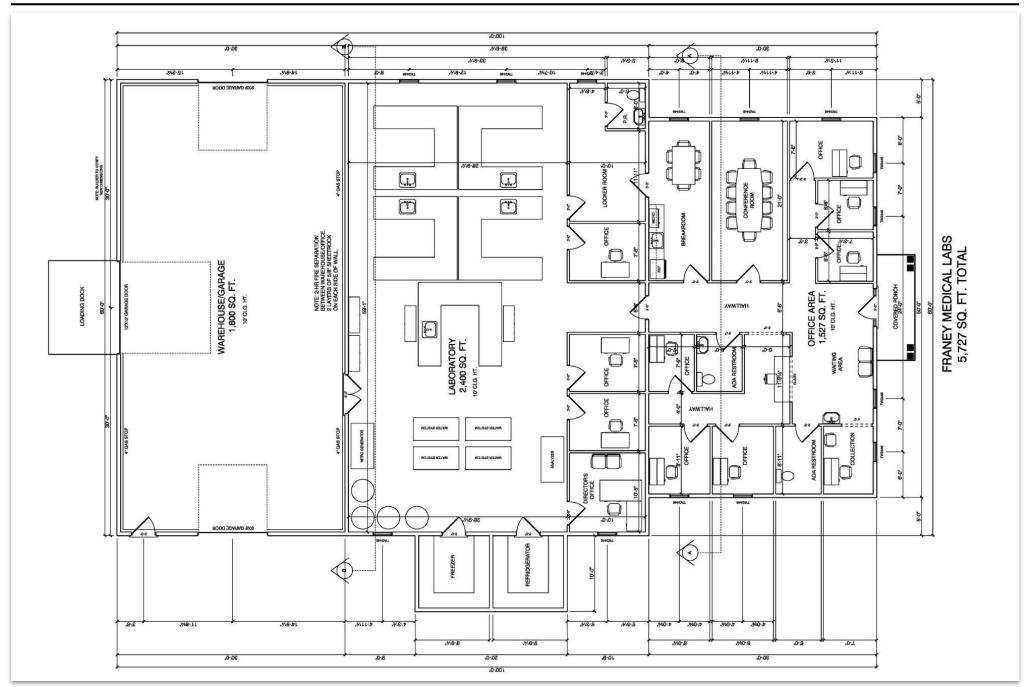

Year Built 2012

**Size** 5,727 SF

Stories 1

Address 52 Mercantile Way, Mashpee, MA 02649

Style R&D Facility/Commercial

Book/Page 25781-164

**Parcel ID** 88-85-0

Zoning Industrial 1

Lot Size 1.636 acres

- Rare commercial contractor bay with office for lease
- 3 overhead doors, one 13' X 12' doors and two 9' X 8' doors
- 14' ceiling clearance
- Office space features open work areas, multiple private offices, storage areas, and 3 restrooms
- Office is fully climate controlled with mini-splits
- Propane heat by radiant floor in the warehouse
- Approximately 42 parking spaces including handicapped spaces
- Excellent curb appeal and potential for high visibility tenant signage on the street.
- Full building back up generator (Generac)