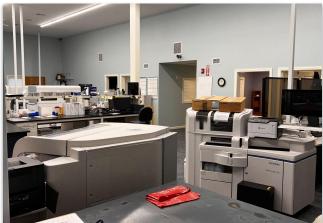

Lot Size 1.636 acres

- Rare commercial contractor bay with office for lease
- 3 overhead doors, one 13' X 12' doors and two 9' X 8' doors
- 14' ceiling clearance
- Office space features open work areas, multiple private offices, storage areas, and 3 restrooms
- Office is fully climate controlled with mini-splits
- Propane heat by radiant floor in the warehouse
- Approximately 42 parking spaces including handicapped spaces
- Excellent curb appeal and potential for high visibility tenant signage on the street.
- Full building back up generator (Generac)