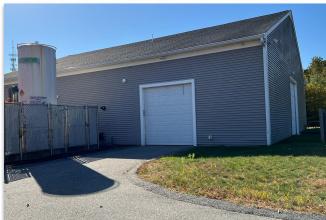

Lot Size 1.636 acres

- Rare commercial contractor bay with office for lease
- 3 overhead doors, one 13' X 12' doors and two 9' X 8' doors
- 14' ceiling clearance
- Office space features open work areas, multiple private offices, storage areas, and 3 restrooms
- Office is fully climate controlled with mini-splits
- Propane heat by radiant floor in the warehouse
- Approximately 42 parking spaces including handicapped spaces
- Excellent curb appeal and potential for high visibility tenant signage on the street.
- Full building back up generator (Generac)