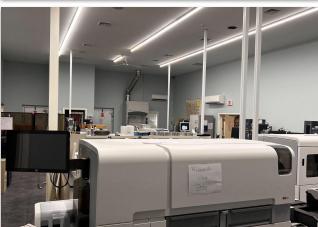

Lot Size 1.636 acres

- Rare commercial contractor bay with office for lease
- 3 overhead doors, one 13' X 12' doors and two 9' X 8' doors
- 14' ceiling clearance
- Office space features open work areas, multiple private offices, storage areas, and 3 restrooms
- Office is fully climate controlled with mini-splits
- Propane heat by radiant floor in the warehouse
- Approximately 42 parking spaces including handicapped spaces
- Excellent curb appeal and potential for high visibility tenant signage on the street.
- Full building back up generator (Generac)