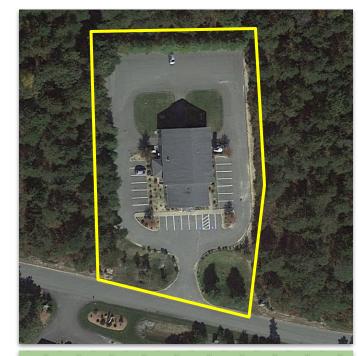

Year Built 2012

**Size** 5,727 SF

Stories 1

Address 52 Mercantile Way, Mashpee, MA 02649

Style R&D Facility/Commercial

Book/Page 25781-164

**Parcel ID** 88-85-0

Zoning Industrial 1

Lot Size 1.636 acres

- Rare commercial contractor bay with office for lease
- 3 overhead doors, one 13' X 12' doors and two 9' X 8' doors
- 14' ceiling clearance
- Office space features open work areas, multiple private offices, storage areas, and 3 restrooms
- Office is fully climate controlled with mini-splits
- Propane heat by radiant floor in the warehouse
- Approximately 42 parking spaces including handicapped spaces
- Excellent curb appeal and potential for high visibility tenant signage on the street.
- Full building back up generator (Generac)