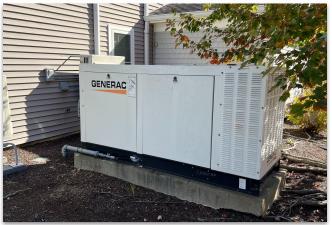

Lot Size 1.636 acres

- Rare commercial contractor bay with office for lease
- 3 overhead doors, one 13' X 12' doors and two 9' X 8' doors
- 14' ceiling clearance
- Office space features open work areas, multiple private offices, storage areas, and 3 restrooms
- Office is fully climate controlled with mini-splits
- Propane heat by radiant floor in the warehouse
- Approximately 42 parking spaces including handicapped spaces
- Excellent curb appeal and potential for high visibility tenant signage on the street.
- Full building back up generator (Generac)