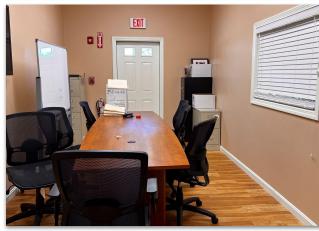

Lot Size 1.636 acres

- Rare commercial contractor bay with office for lease
- 3 overhead doors, one 13' X 12' doors and two 9' X 8' doors
- 14' ceiling clearance
- Office space features open work areas, multiple private offices, storage areas, and 3 restrooms
- Office is fully climate controlled with mini-splits
- Propane heat by radiant floor in the warehouse
- Approximately 42 parking spaces including handicapped spaces
- Excellent curb appeal and potential for high visibility tenant signage on the street.
- Full building back up generator (Generac)