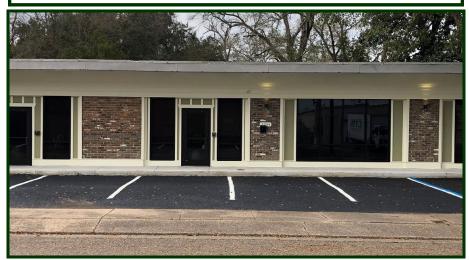

## FOR SALE OR LEASE NEWLY RENOVATED OFFICE BUILDING

2754 MAUVILLA DRIVE Mobile, Alabama 36606

Approximately 3,500 square foot office building. The interior of this building was gutted and totally rebuilt. Parking in the front and rear of the building.