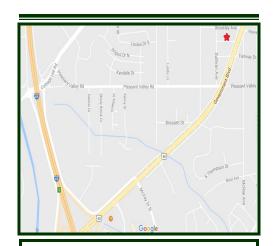

Located just off the east Highway 90 Service Road approximately one mile from the intersection of Interstate-65 and Highway 90. Ideal location for an Attorney, CPS, Insurance Agency or any General Office use.