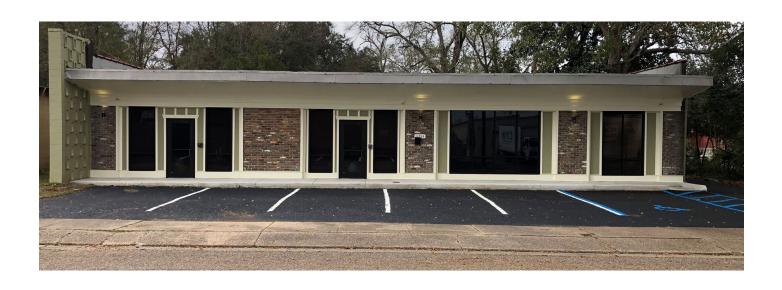

## FOR SALE OR LEASE NEWLY RENOVATED OFFICE BUILDING

2754 MAUVILLA DRIVE Mobile, Alabama 36606

Approximately 3,500 square foot office building. The interior of this building was gutted and totally rebuilt. Parking in the front and rear of the building.

Located just off the east Highway 90 Service Road approximately one mile from the intersection of Interstate-65 and Highway 90. Ideal location for an Attorney, CPS, Insurance Agency or any General Office use.