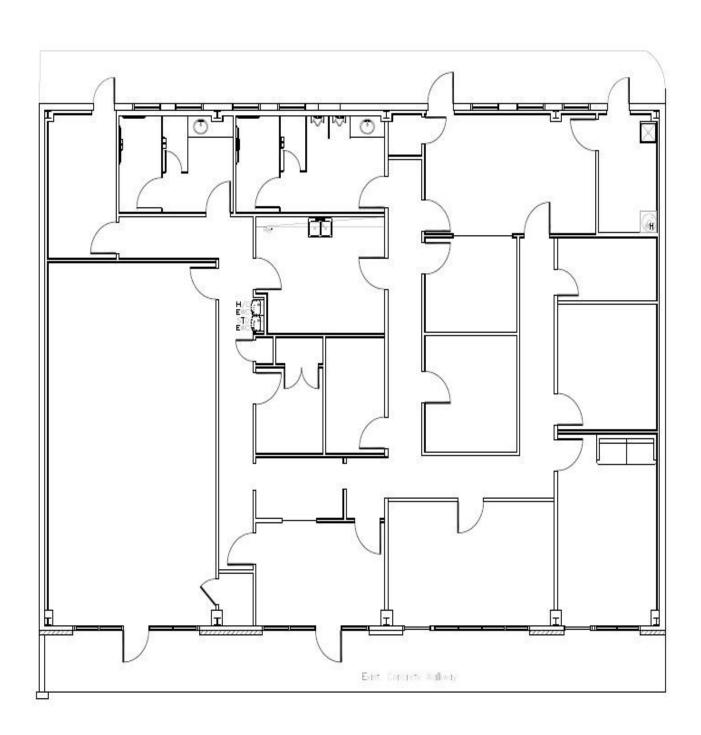

- Concrete Block Building.
- Convenient Mid-Mobile Location.
- Lobby, Conference Room, Break Room, Seven Private Offices.
- Zoned B-2.
- Owner pays Taxes & Insurance.
- Lease Rate: \$3,500.00/Mo.
- Sale Price: \$280,000.00

## FOR SALE OR LEASE NEWLY RENOVATED OFFICE BUILDING

2754 MAUVILLA DRIVE Mobile, Alabama 36606

Approximately 3,500 square foot office building. The interior of this building was gutted and totally rebuilt. Parking in the front and rear of the building.