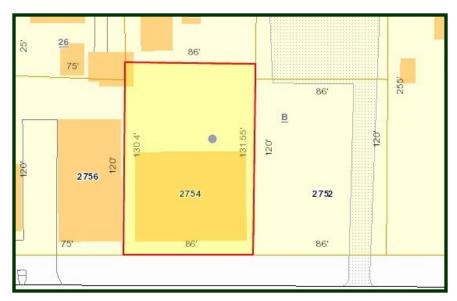

## FOR SALE OR LEASE NEWLY RENOVATED OFFICE BUILDING

2754 MAUVILLA DRIVE Mobile, Alabama 36606

Approximately 3,500 square foot office building. The interior of this building was gutted and totally rebuilt. Parking in the front and rear of the building.