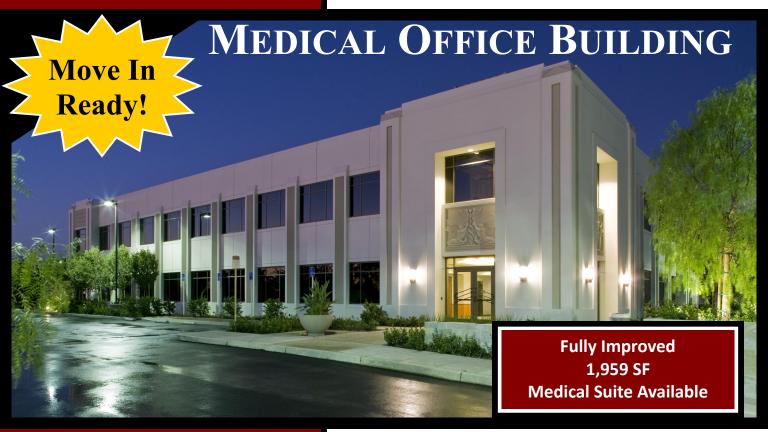

## CORPORATE TERRACE

800 CORPORATE DRIVE (Phase III) CLASS "A" MEDICAL OFFICE BUILDING

- 1,959 SF move-in ready medical suite available 2nd quarter 2019
- Private restroom in suite
- Designer upgrades
- 23,000 SF Medical Office Bldg.
- Central, Elevator Served Lobby
- 6.67:1 Free Parking
- Walking distance to Food Court
- Campus Environment
- 75 Acre Site including Health Club, Child Care, Professional Offices