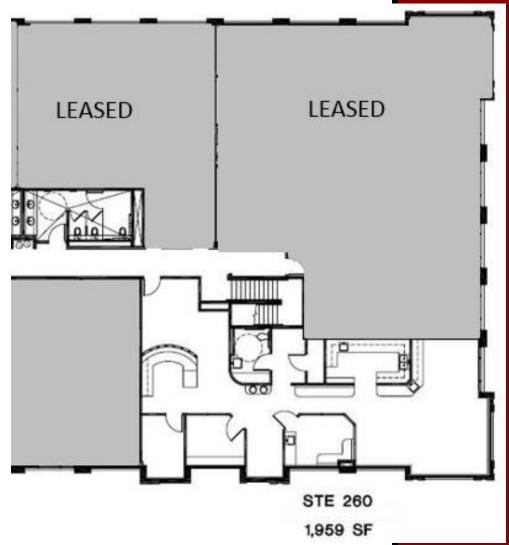

## CORPORATE TERRACE

800 CORPORATE DRIVE (Phase III) CLASS "A" MEDICAL OFFICE BUILDING

- 1,959 SF move-in ready medical suite available 2nd quarter 2019
- Private restroom in suite
- Designer upgrades
- 23,000 SF Medical Office Bldg.
- Central, Elevator Served Lobby
- 6.67:1 Free Parking
- Walking distance to Food Court
- Campus Environment
- 75 Acre Site including Health Club, Child Care, Professional Offices