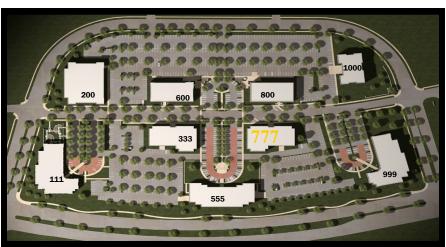

## CORPORATE TERRACE

800 CORPORATE DRIVE (Phase III) CLASS "A" MEDICAL OFFICE BUILDING

- 1,959 SF move-in ready medical suite available 2nd quarter 2019
- Private restroom in suite
- Designer upgrades
- 23,000 SF Medical Office Bldg.
- Central, Elevator Served Lobby
- 6.67:1 Free Parking
- Walking distance to Food Court
- Campus Environment
- 75 Acre Site including Health Club, Child Care, Professional Offices