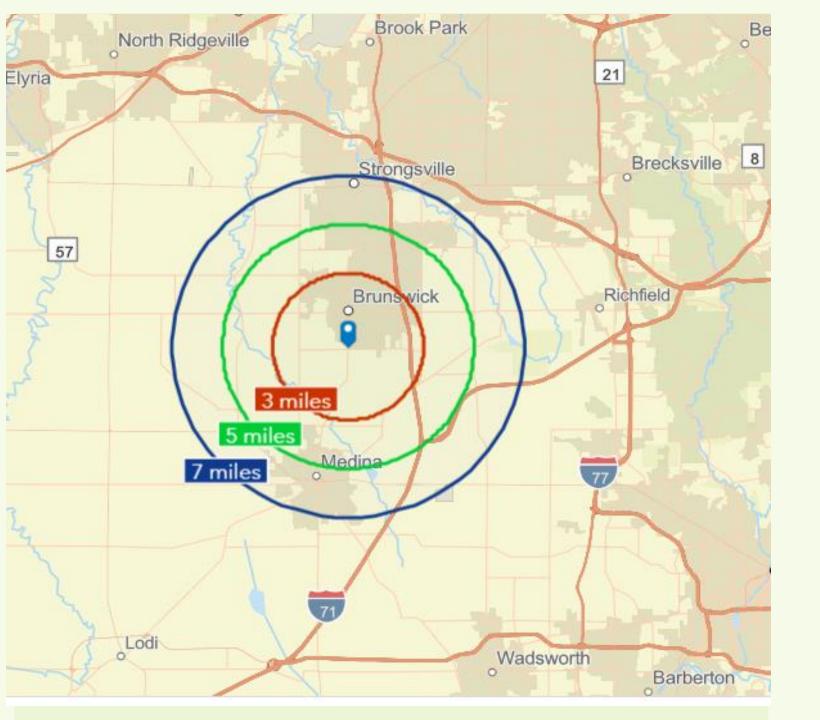

## LOCATION

This infographic contains data provided by Esri, Esri and Data Axle. The vintage of the data is 2021, 2026.

\*15-minute drive © 2023 Esri

# MARKET DEMAND

Total Retail Demand

5-minute drive

Total Retail Demand 10-minute drive

Total Retail Demand 15-minute drive

\*Esri 2023

\*Market Demand is the accumulated total of Consumption (dollars spent) calculated by drive time to Market 42

\*Market Demand is the accumulated total of Consumption (dollars spent) calculated by drive time to Market 42