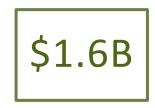

# MARKET DEMAND

Total Retail Demand

5-minute drive

Total Retail Demand 10-minute drive

Total Retail Demand 15-minute drive

\*Esri 2023

\*Market Demand is the accumulated total of Consumption (dollars spent) calculated by drive time to Market 42

\*Market Demand is the accumulated total of Consumption (dollars spent) calculated by drive time to Market 42