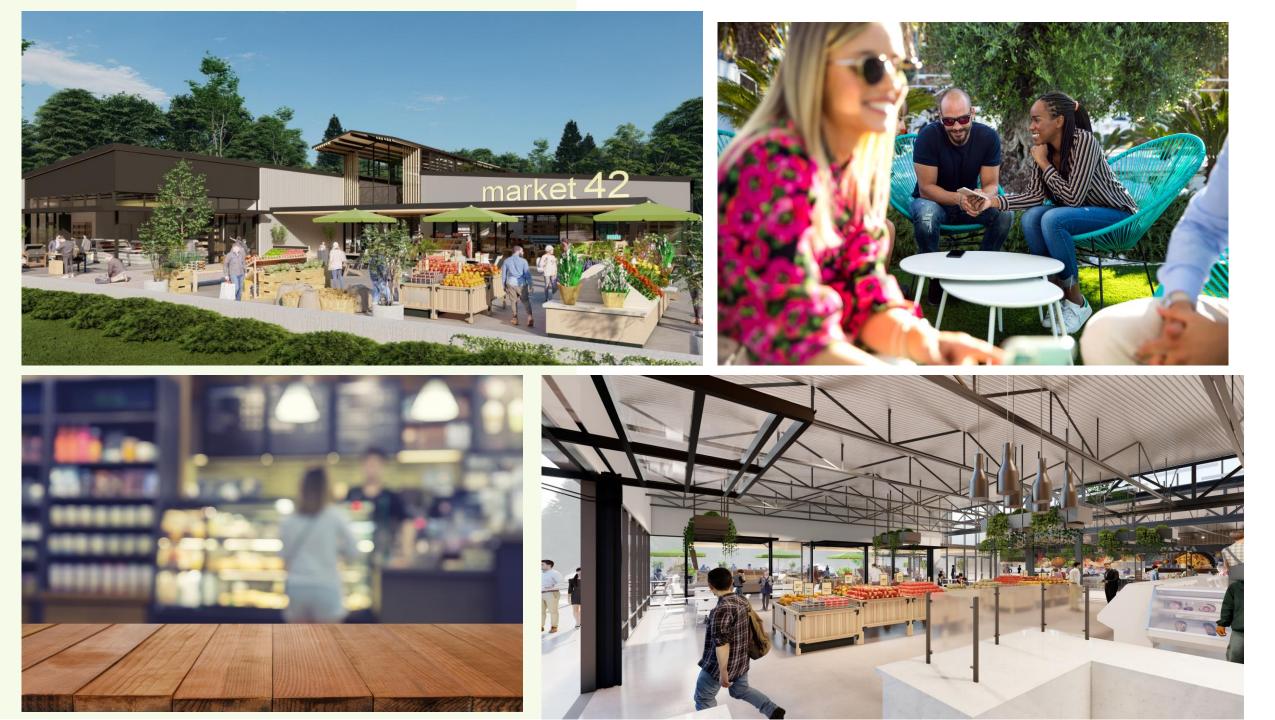

#### ABOUT US

Introducing Market 42, the newest addition to Brunswick, Ohio's thriving landscape. This innovative market and food hall provide a unique opportunity to meet the growing demand for artisanal retail and culinary experiences in the region. With a strong demographic profile in proximity, Market 42 is ideally situated to become the go-to destination for carefully curated local artisan brands and restaurant concepts. Our focus is on sourcing farmfresh grocery and sundry retail offerings from all corners of Ohio, creating an unparalleled experience for both visitors and locals.

## MARKET OVERVIEW

14

11

Food Hall Restaurants

1

Full Bar serving local beer + craft cocktails

#### Total Market Size – 25,610 square feet

Ample Parking – 133 parking spaces

Approx 8,000 square feet of indoor/outdoor dinning