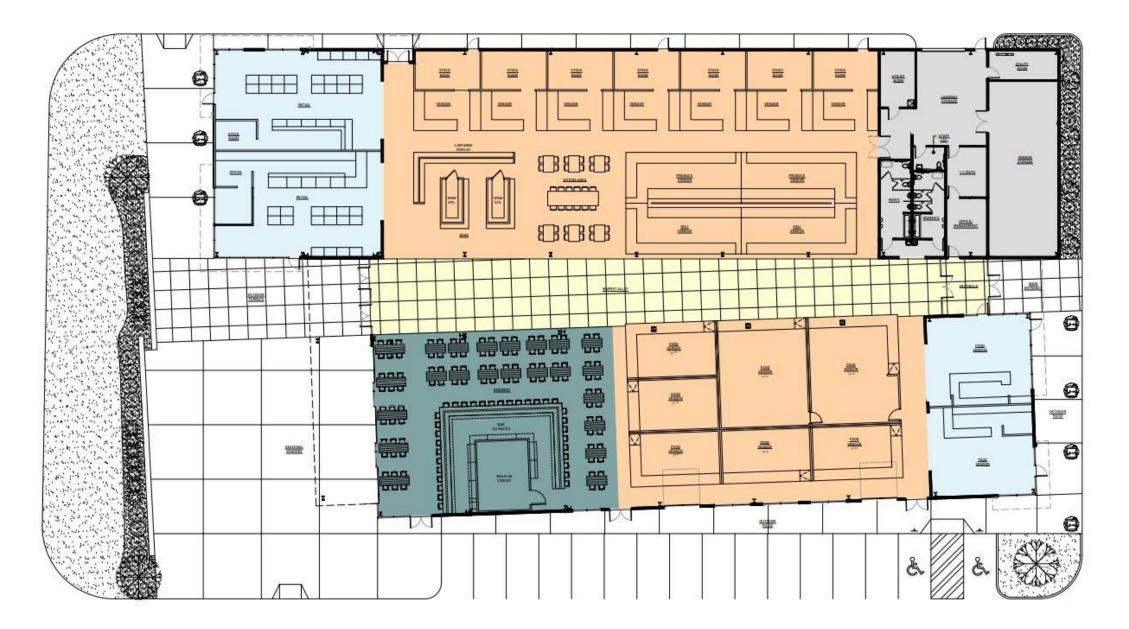

## MARKET OPPORTUNITIES

#### FOOD HALL

Spaces available from 383 SF -700 SF

#### INDOOR MARKET

Spaces available from 446 Sf – 1,200 SF

#### OUTDOOR MARKET

Various seasonal opportunities Inquire for pricing