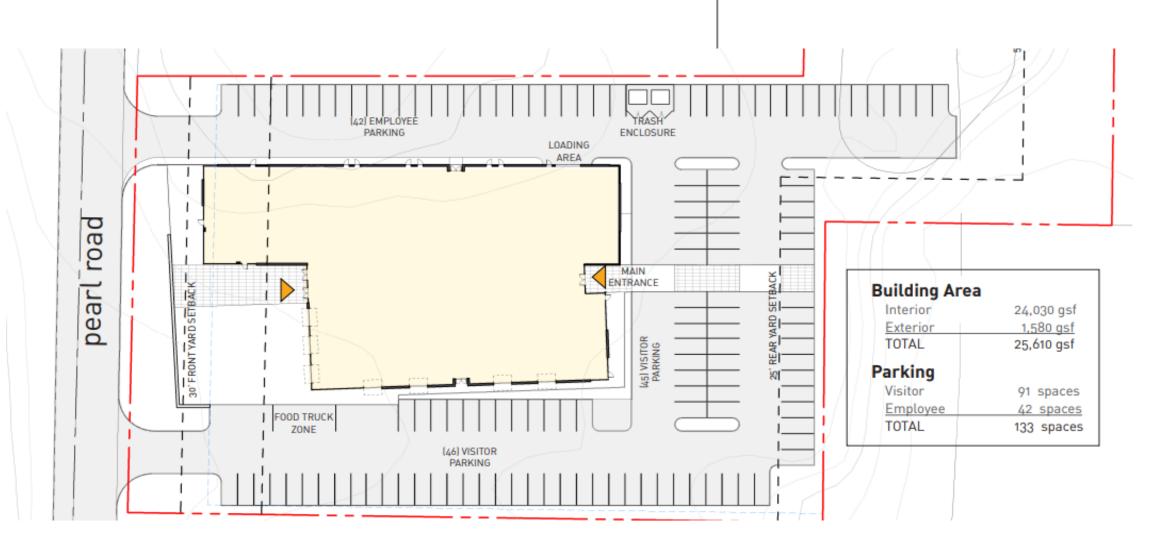

#### Total Market Size – 25,610 square feet

Ample Parking – 133 parking spaces

Approx 8,000 square feet of indoor/outdoor dinning

#### BRUNSWICK, OHIO

- Located 20 miles southwest of Cleveland.
- 13 square miles with a population of 35,272.
- Accessible via I-71 & multiple major thoroughfares
- Rapidly growing community & household formation.
- Proximity to large population with above average income