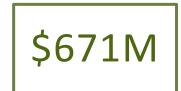

# MARKET DEMAND

Total Retail Demand

5-minute drive

Total Retail Demand 10-minute drive

Total Retail Demand 15-minute drive

\*Esri 2023

\*Market Demand is the accumulated total of Consumption (dollars spent) calculated by drive time to Market 42

\*Market Demand is the accumulated total of Consumption (dollars spent) calculated by drive time to Market 42