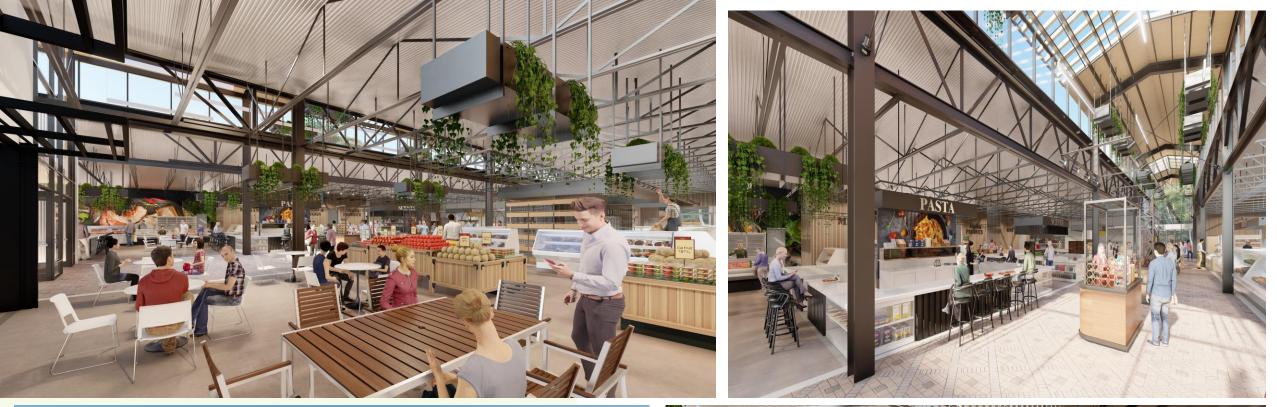

## MARKET OVERVIEW

14

11

Food Hall Restaurants

1

Full Bar serving local beer + craft cocktails

#### Total Market Size – 25,610 square feet

Ample Parking – 133 parking spaces

Approx 8,000 square feet of indoor/outdoor dinning

#### FOOD HALL

Spaces available from 383 SF -700 SF

#### INDOOR MARKET

Spaces available from 446 Sf – 1,200 SF