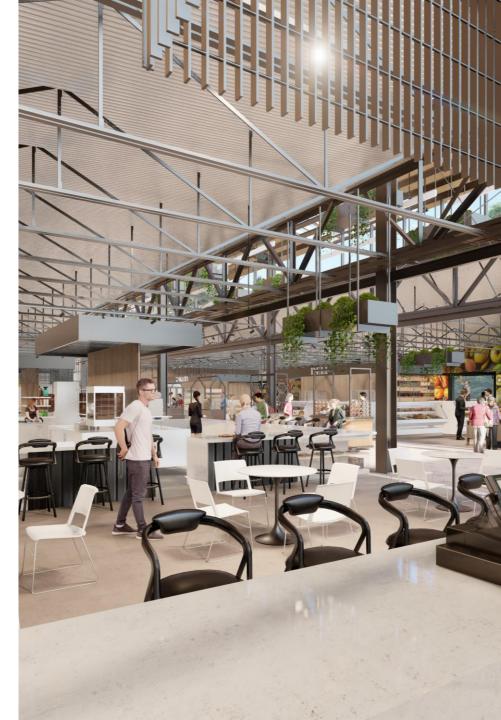

#### ABOUT US

Introducing Market 42, the newest addition to Brunswick, Ohio's thriving landscape. This innovative market and food hall provide a unique opportunity to meet the growing demand for artisanal retail and culinary experiences in the region. With a strong demographic profile in proximity, Market 42 is ideally situated to become the go-to destination for carefully curated local artisan brands and restaurant concepts. Our focus is on sourcing farmfresh grocery and sundry retail offerings from all corners of Ohio, creating an unparalleled experience for both visitors and locals.

## MARKET OVERVIEW

14

11

Food Hall Restaurants

1

Full Bar serving local beer + craft cocktails

#### Total Market Size – 25,610 square feet

Ample Parking – 133 parking spaces

Approx 8,000 square feet of indoor/outdoor dinning