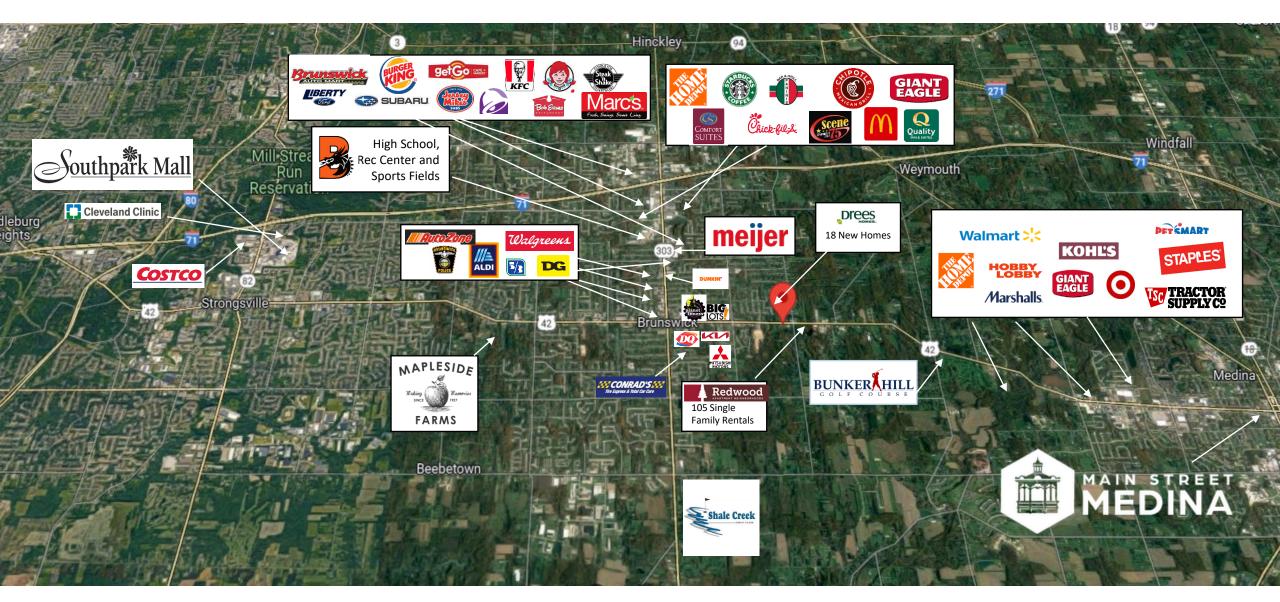

#### BRUNSWICK, OHIO

- Located 20 miles southwest of Cleveland.
- 13 square miles with a population of 35,272.
- Accessible via I-71 & multiple major thoroughfares
- Rapidly growing community & household formation.
- Proximity to large population with above average income