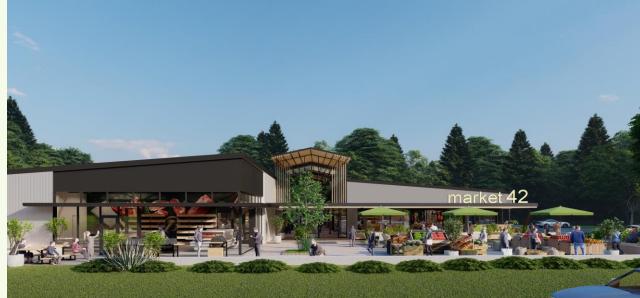

#### ABOUT US

Introducing Market 42, the newest addition to Brunswick, Ohio's thriving landscape. This innovative market and food hall provide a unique opportunity to meet the growing demand for artisanal retail and culinary experiences in the region. With a strong demographic profile in proximity, Market 42 is ideally situated to become the go-to destination for carefully curated local artisan brands and restaurant concepts. Our focus is on sourcing farmfresh grocery and sundry retail offerings from all corners of Ohio, creating an unparalleled experience for both visitors and locals.

#### BRUNSWICK, OHIO

- Located 20 miles southwest of Cleveland.
- 13 square miles with a population of 35,272.
- Accessible via I-71 & multiple major thoroughfares
- Rapidly growing community & household formation.
- Proximity to large population with above average income