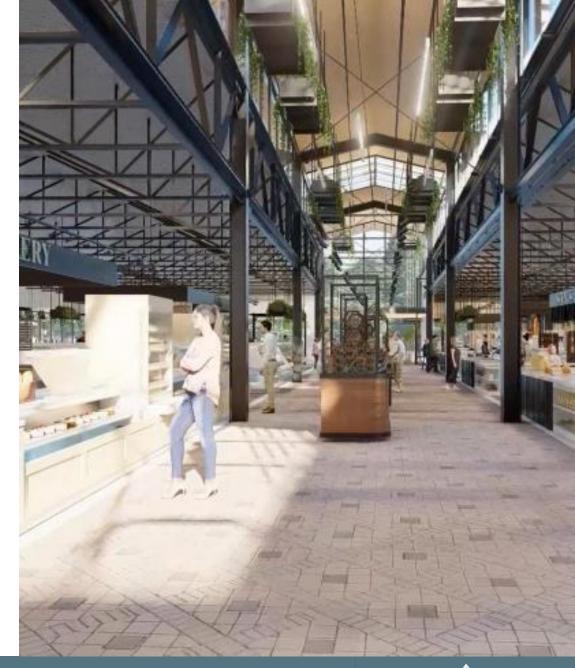

#### ABOUT US

Introducing Market 42, the newest addition to Brunswick, Ohio's thriving landscape. This innovative market and food hall provide a unique opportunity to meet the growing demand for artisanal retail and culinary experiences in the region. With a strong demographic profile in proximity, Market 42 is ideally situated to become the go-to destination for carefully curated local artisan brands and restaurant concepts. Our focus is on sourcing farmfresh grocery and sundry retail offerings from all corners of Ohio, creating an unparalleled experience for both visitors and locals.

## MARKET OVERVIEW

14

11

Food Hall Restaurants

1

Full Bar serving local beer + craft cocktails

#### Total Market Size – 25,610 square feet

Ample Parking – 133 parking spaces

Approx 8,000 square feet of indoor/outdoor dinning