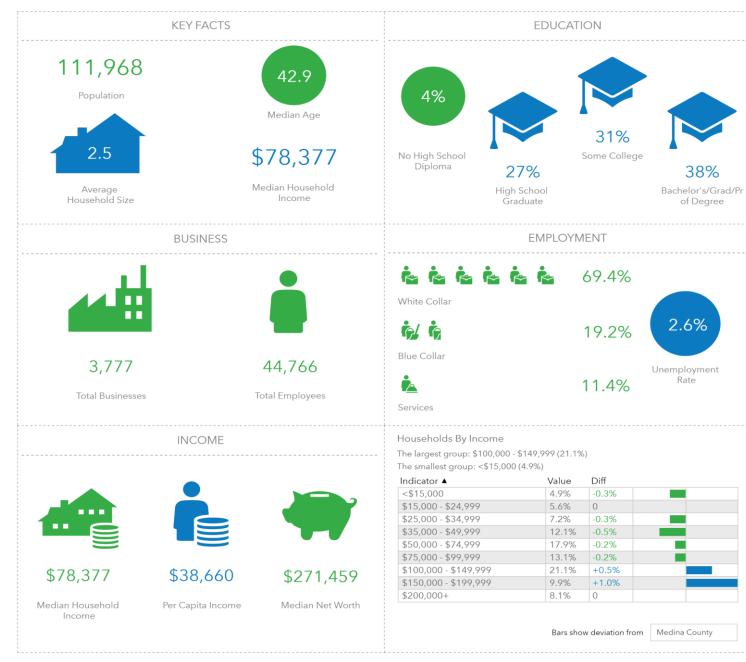

## LOCATION

This infographic contains data provided by Esri, Esri and Data Axle. The vintage of the data is 2021, 2026.

\*15-minute drive © 2023 Esri