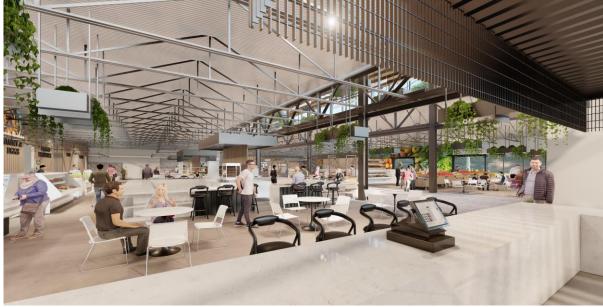

#### ABOUT US

Introducing Market 42, the newest addition to Brunswick, Ohio's thriving landscape. This innovative market and food hall provide a unique opportunity to meet the growing demand for artisanal retail and culinary experiences in the region. With a strong demographic profile in proximity, Market 42 is ideally situated to become the go-to destination for carefully curated local artisan brands and restaurant concepts. Our focus is on sourcing farmfresh grocery and sundry retail offerings from all corners of Ohio, creating an unparalleled experience for both visitors and locals.

## MARKET OVERVIEW

14

11

Food Hall Restaurants

1

Full Bar serving local beer + craft cocktails

#### Total Market Size – 25,610 square feet

Ample Parking – 133 parking spaces

Approx 8,000 square feet of indoor/outdoor dinning