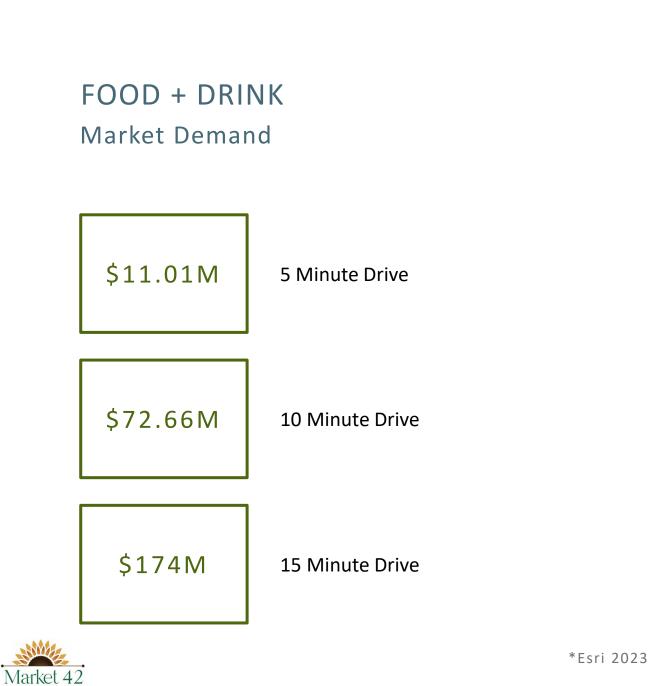

# MARKET DEMAND

Total Retail Demand

5-minute drive

Total Retail Demand 10-minute drive

Total Retail Demand 15-minute drive

\*Esri 2023

\*Market Demand is the accumulated total of Consumption (dollars spent) calculated by drive time to Market 42

\*Market Demand is the accumulated total of Consumption (dollars spent) calculated by drive time to Market 42