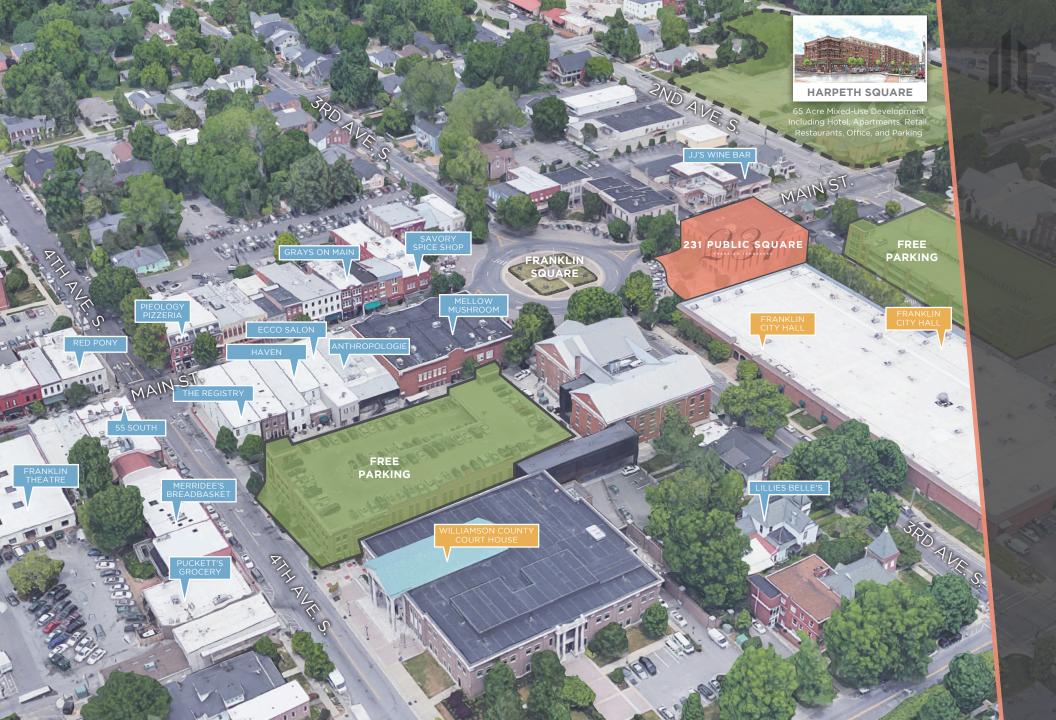

#### **CLASS A OFFICE SUITES**

231 Public Square will bring the first Class A office space to downtown Franklin's Main Street.

#### **FEATURES INCLUDE:**

- \$19 Million dollar redevelopment
- 5,733 RSF (demisable) available in the basement, well suited for a creative office user with almost 15 foot ceilings
- Coveted views of main street and beautiful downtown Franklin
- Historic architecture with the latest systems and amenities
- Multiple lunch and entertainment options within walking distance
- Ready for tenant build out
- Premium common-area restrooms
- Great Parking! Adjacent public parking garage with 350+ spaces and free parking on the streets around the building & square
- State-of-the-art new construction with a historical feel