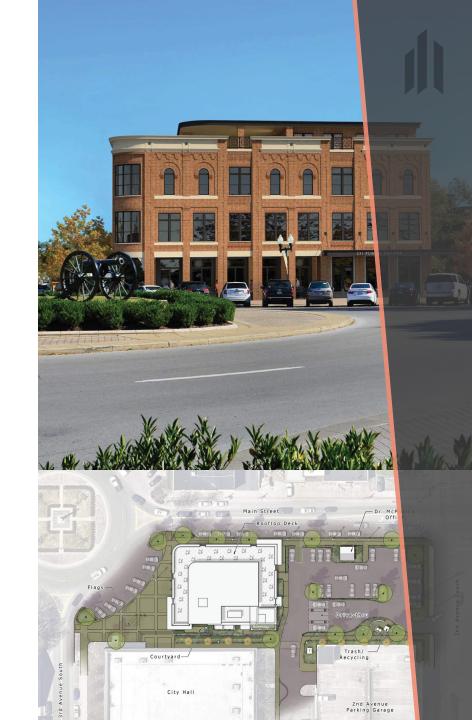

#### **CLASS A OFFICE SUITES**

231 Public Square will bring the first Class A office space to downtown Franklin's Main Street.

#### **FEATURES INCLUDE:**

- \$19 Million dollar redevelopment
- 5,733 RSF (demisable) available in the basement, well suited for a creative office user with almost 15 foot ceilings
- Coveted views of main street and beautiful downtown Franklin
- Historic architecture with the latest systems and amenities
- Multiple lunch and entertainment options within walking distance
- Ready for tenant build out
- Premium common-area restrooms
- Great Parking! Adjacent public parking garage with 350+ spaces and free parking on the streets around the building & square
- State-of-the-art new construction with a historical feel