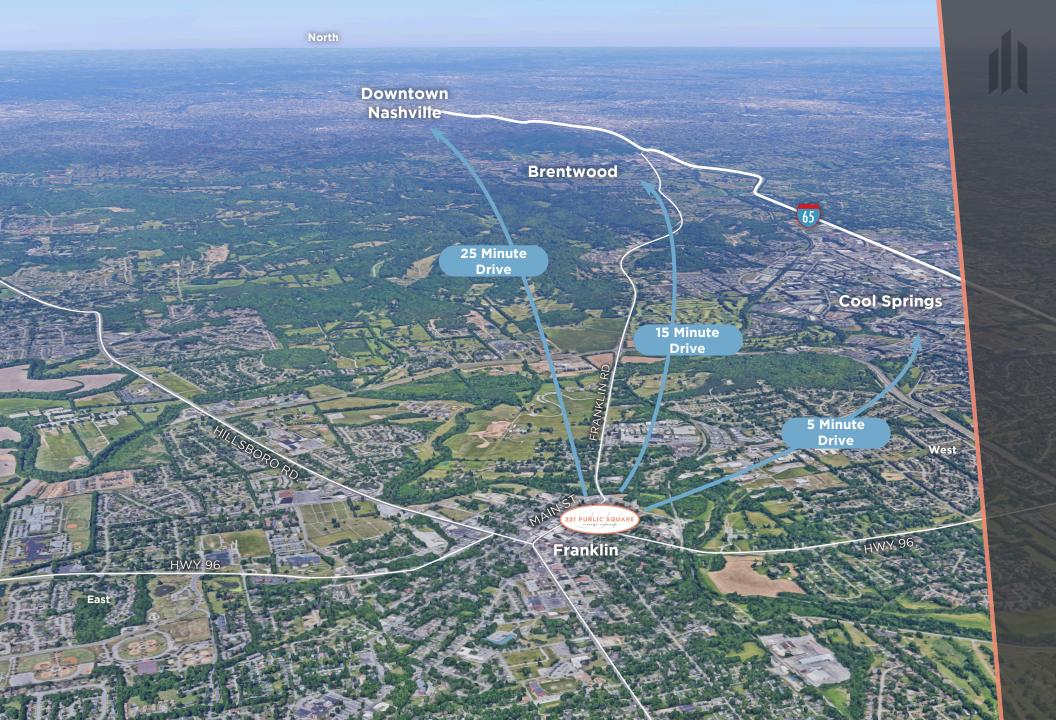

#### **FEATURES INCLUDE:**

- \$19 Million dollar redevelopment
- 5,733 RSF (demisable) available in the basement, well suited for a creative office user with almost 15 foot ceilings
- Coveted views of main street and beautiful downtown Franklin
- Historic architecture with the latest systems and amenities
- Multiple lunch and entertainment options within walking distance
- Ready for tenant build out
- Premium common-area restrooms
- Great Parking! Adjacent public parking garage with 350+ spaces and free parking on the streets around the building & square
- State-of-the-art new construction with a historical feel