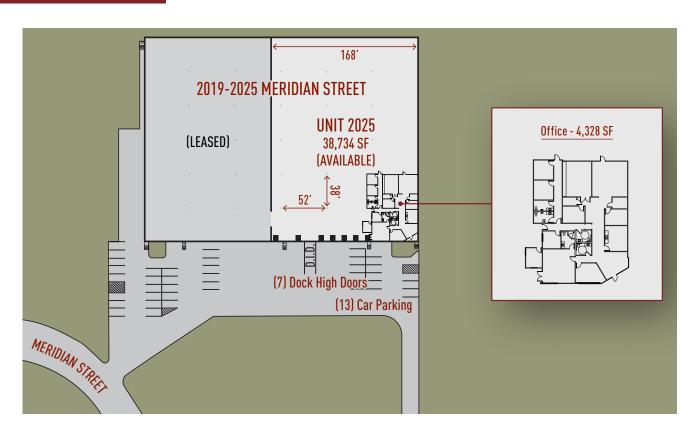

# 38,734 SF AVAILABLE

# **Building Specifications**

Building Size: 71,973 SF Total Available: 38,734 SF Office SF: 4,328 SF Clear Height: 22' Clear

Loading: 6 Dock High Doors

Ramped Door: (1) 12' X 16' Drive-In Door

Column Spacing: 52' X 38'
Power: 800A @ 480V

Sprinkler: Wet