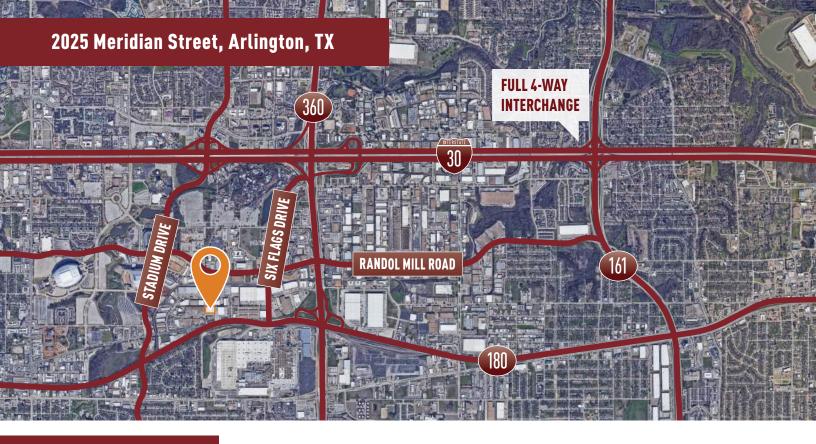

# **Building Features**

- > Easy access to major thoroughfares
- > Immediate access to TX-360 and Interstate 30
- > Located ten miles from DFW International Airport