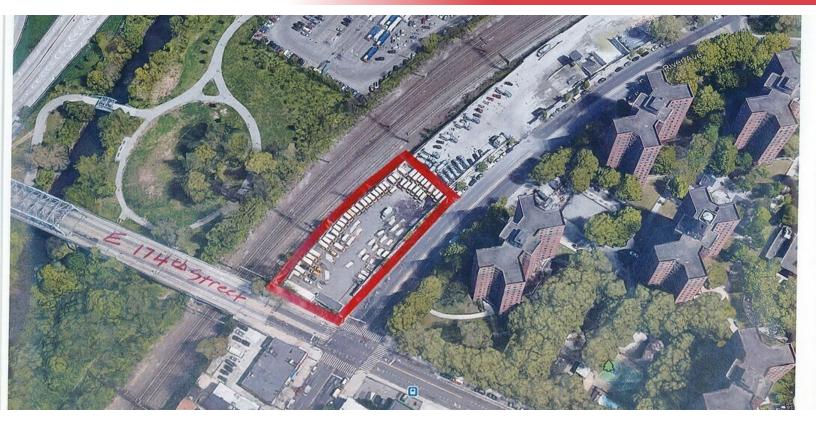

## PROPERTY DESCRIPTION

35,000 sf of industrial land at corner of 174th street. Available in 60 days. Flat, fenced, has power but does not have a sewer. Rental Price is \$14 per sf.

## **OFFERING SUMMARY**

| Lease Rate:   | \$14.00 SF/yr. (Gross) |  |
|---------------|------------------------|--|
| Available SF: | 35,000 SF              |  |
| Lot Size:     | 0.8 Acres              |  |

1465 BRONX RIVER AVENUE, BRONX, NY 10472