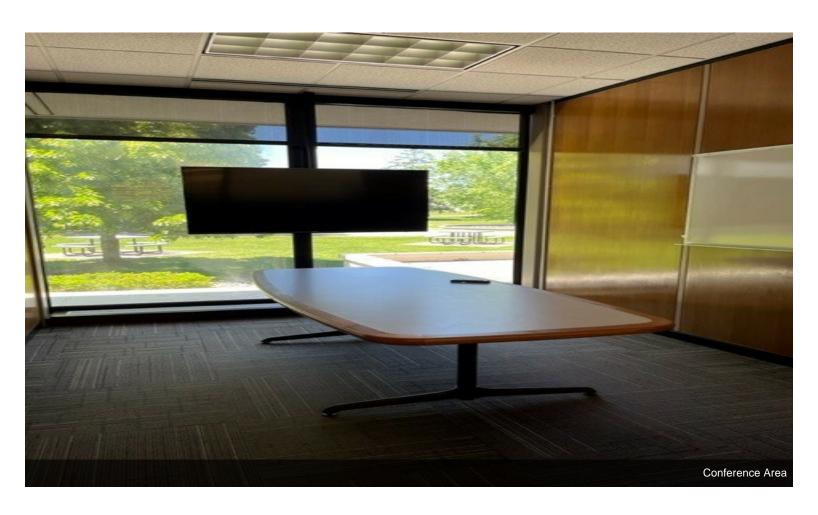

Great flex space for office data center, engineering firm, or lab. Space is move-in ready with executive offices, conference room, and large cubicle area (221) fully wired and ready to go.

#### 2001 W 94th St, Bloomington, MN 55431

20,926 SF turn-key office space available. Built out offices, conference room, and large cube working area.

## **Property Photos**