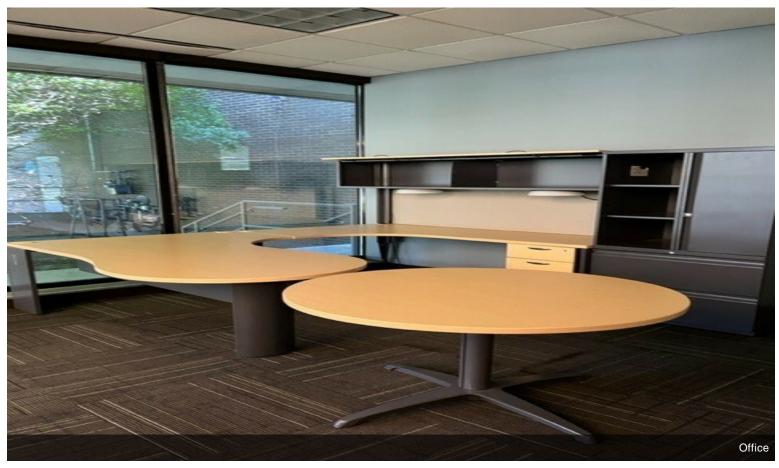

Great flex space for office data center, engineering firm, or lab. Space is move-in ready with executive offices, conference room, and large cubicle area (221) fully wired and ready to go.