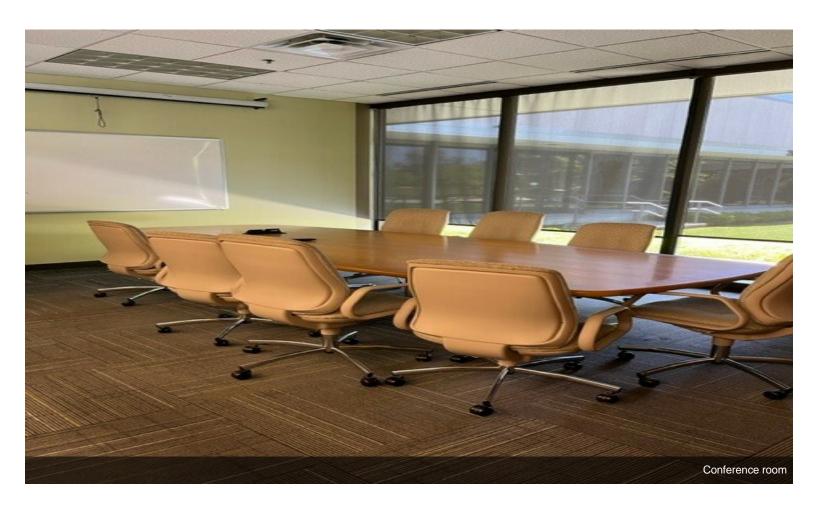

Great flex space for office data center, engineering firm, or lab. Space is move-in ready with executive offices, conference room, and large cubicle area (221) fully wired and ready to go.

#### 2001 W 94th St, Bloomington, MN 55431

20,926 SF turn-key office space available. Built out offices, conference room, and large cube working area.