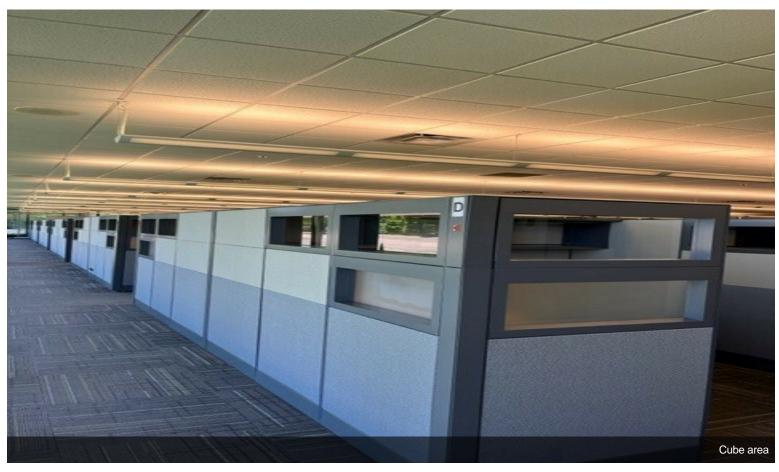

Great flex space for office data center, engineering firm, or lab. Space is move-in ready with executive offices, conference room, and large cubicle area (221) fully wired and ready to go.