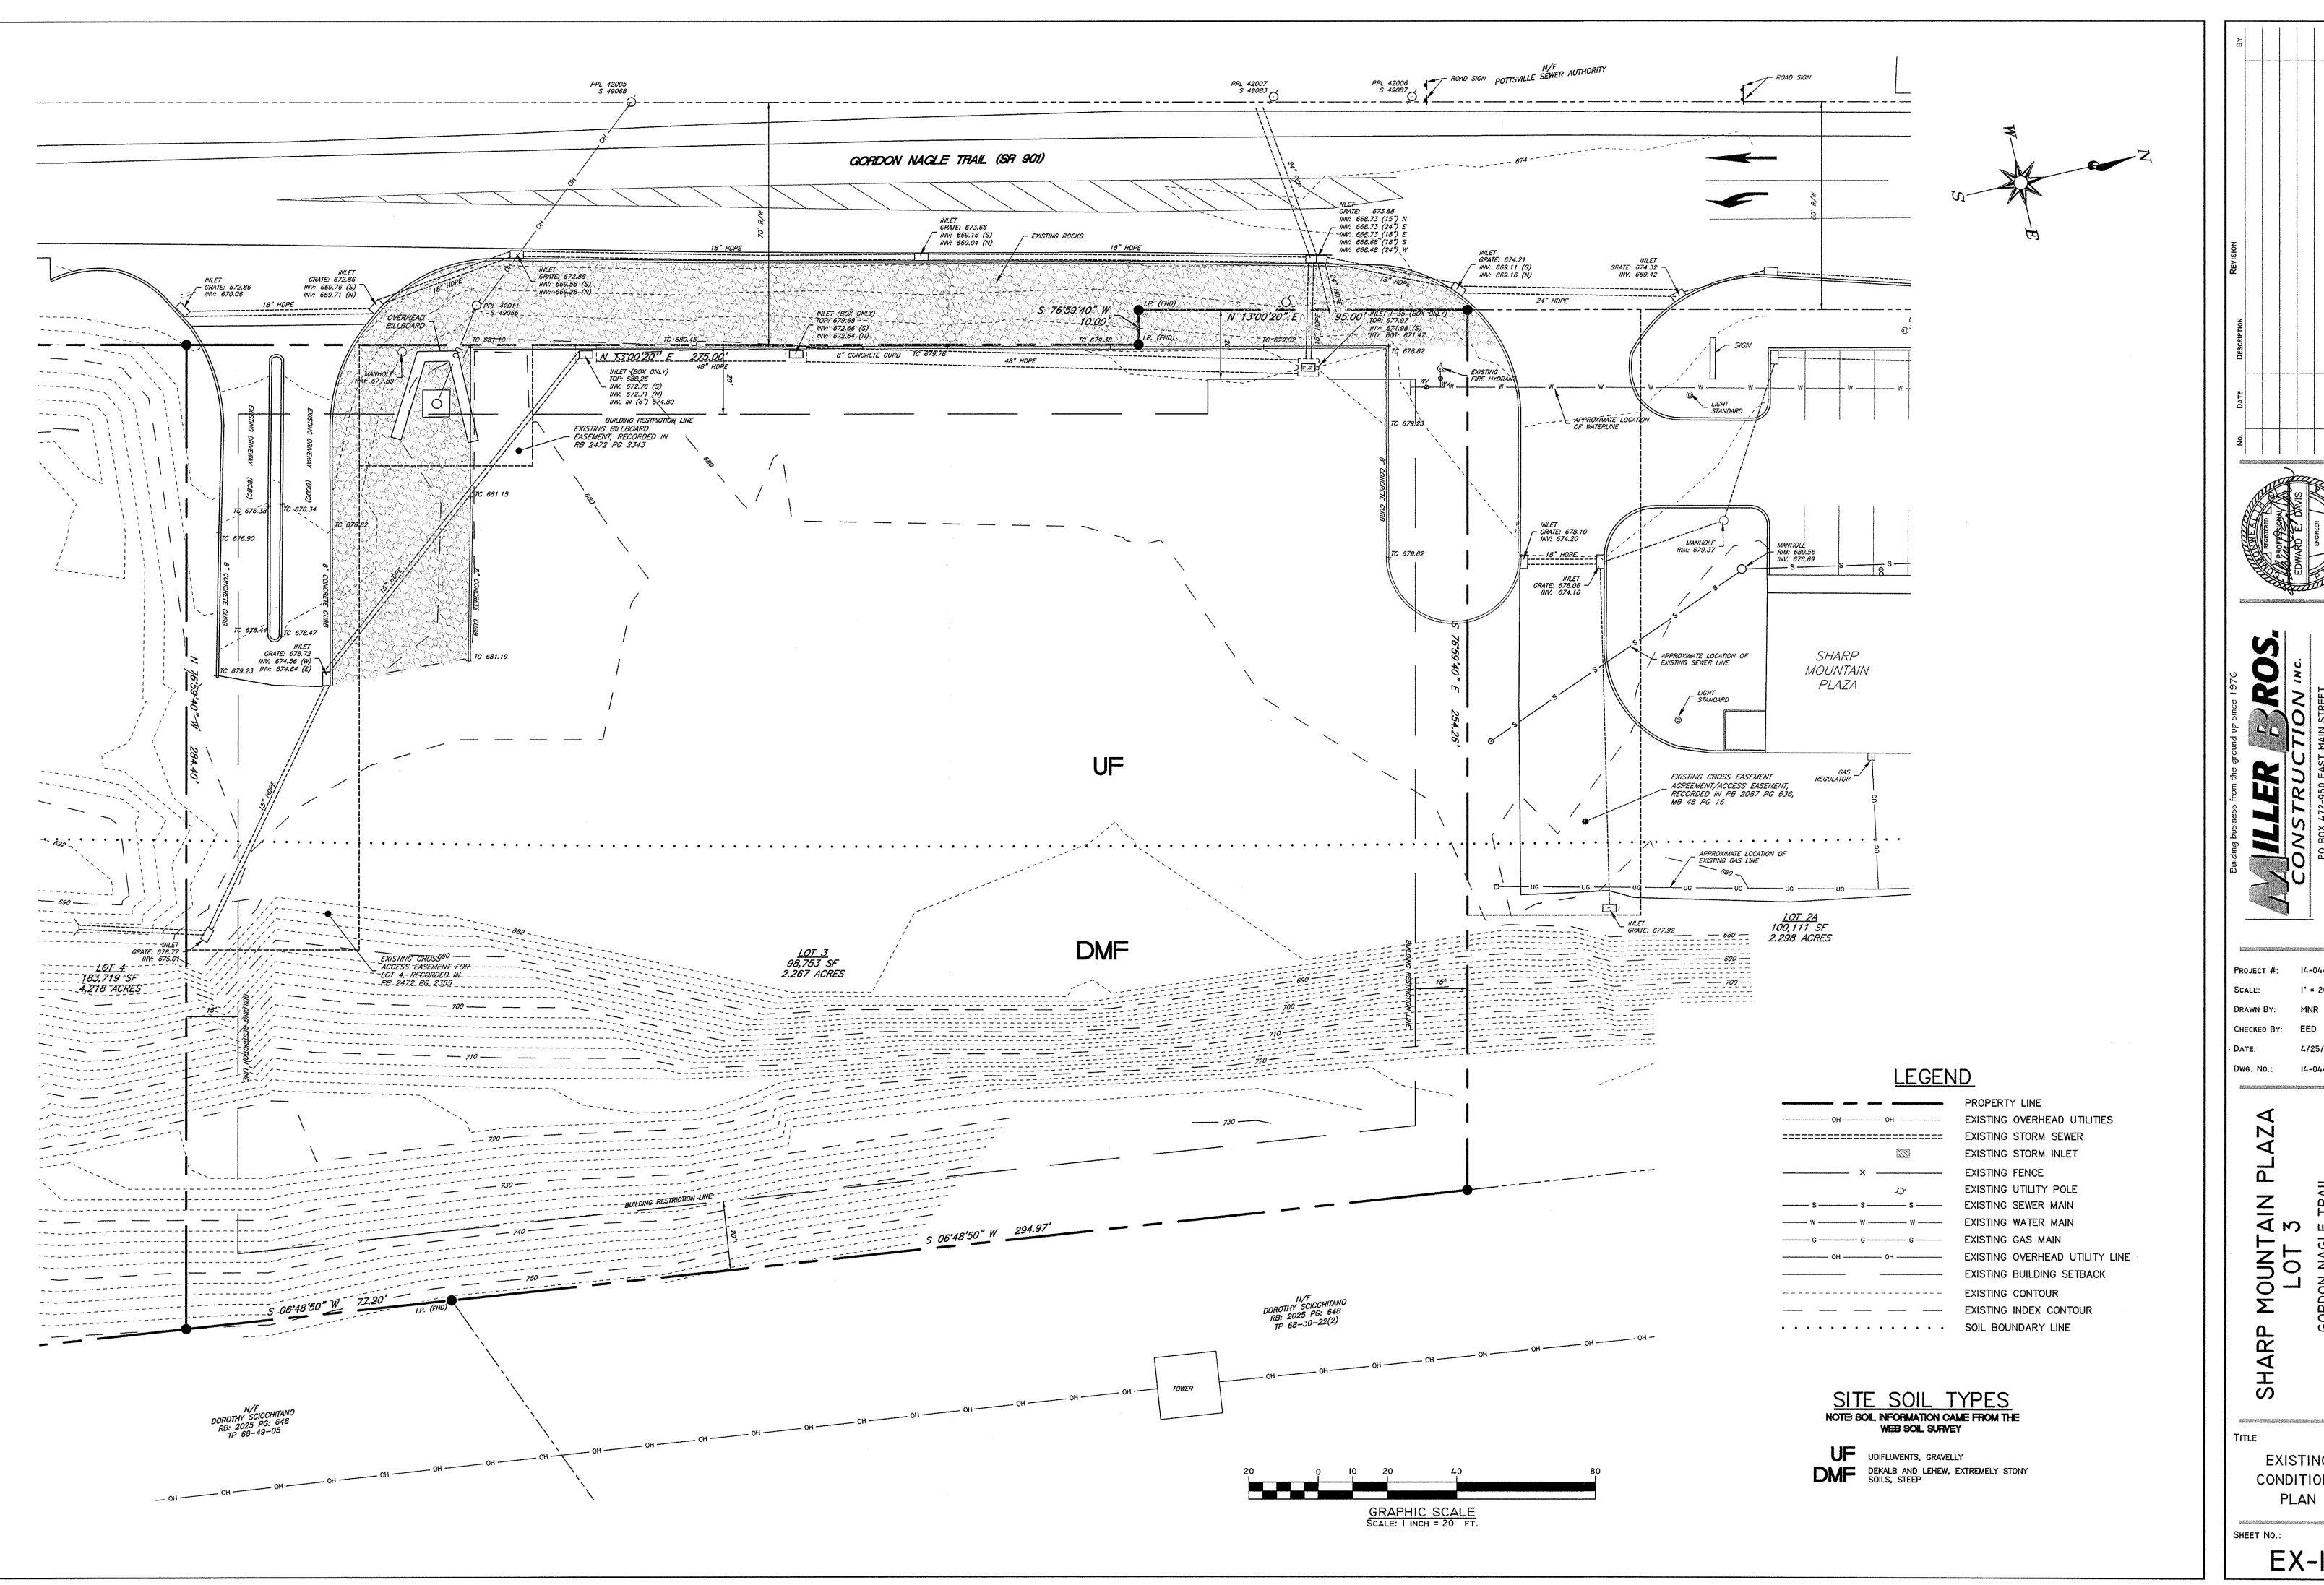

APPROVAL DATE

are covered in the municipal level review.

PROJECT #: 14-044 4/25/2014

14-044-002

**EXISTING** CONDITIONS PLAN

EX-I

14-044-002

STANDARD MANHOLE

ELEVATIONS AND CONTOURS SHOWN ARE BASED ON GREATER POTTSVILLE SEWER AUTHORITY DATUM. BENCHMARK - TOP OF SEWER MANHOLE AT THE INTERSECTION OF WEST MARKET STREET AND S.R. 904, RIM EL. 677.00

10. PARKING REQUIREMENTS

I SPACE PER 300 SF REQUIRED - 10,500/300 = 35 SPACES PROVIDED = 45 SPACES

A FIRE HYDRANT EXISTS ON SITE AS SHOWN HEREON.

NO WETLANDS EXIST ON THE PROPERTY.

THE AREA IS LOCATED WITHIN ZONE C, AREAS DETERMINED TO BE OUTSIDE THE 500 YEAR FLOOD AS SHOWN ON THE FEMA FLOOD INSURANCE RATE MAPS FOR THE CITY OF POTTSVILLE, PA, COMMUNITY No. 420785B, PANEL H&I-0I, DATED JULY 5, 1977.

NPDES PERMIT # PAG02-0054-04-005 RR EXISTS AS DATED APRIL 25TH, 2014 AND EXPIRING ON

APRIL 24TH, 2019.

16. EASEMENTS

THE FOLLOWING EXISTING EASEMENTS ARE SHOWN ON THIS PLAN:

EXISTING CROSS ACCESS EASEMENT FOR LOT No. 4, RECORDED IN R.B. 2472, PG. 2355

 EXISTING CROSS EASEMENT AGREEMENT/ACCESS EASEMENT, RECORDED IN R.B. 2087, PG. 636, M.B. 48, PG. 16

14. SURVEY INFORMATION

SURVEY INFORMATION SHOWN IN ACCORDANCE WITH A SUBDIVISION PLAN, PREPARED BY WJP ENGINEERS, TITLED "MILLER BROTHERS CONTRACTING, SHARP MOUNTAIN PLAZA, LOT 2B SUBDIVISION", DATED MARCH 13TH, 2013, RECORDED IN THE SCHUYLKILL COUNTY RECORDER OF DEEDS OFFICE, MAP BOOK 58, PAGE 315.