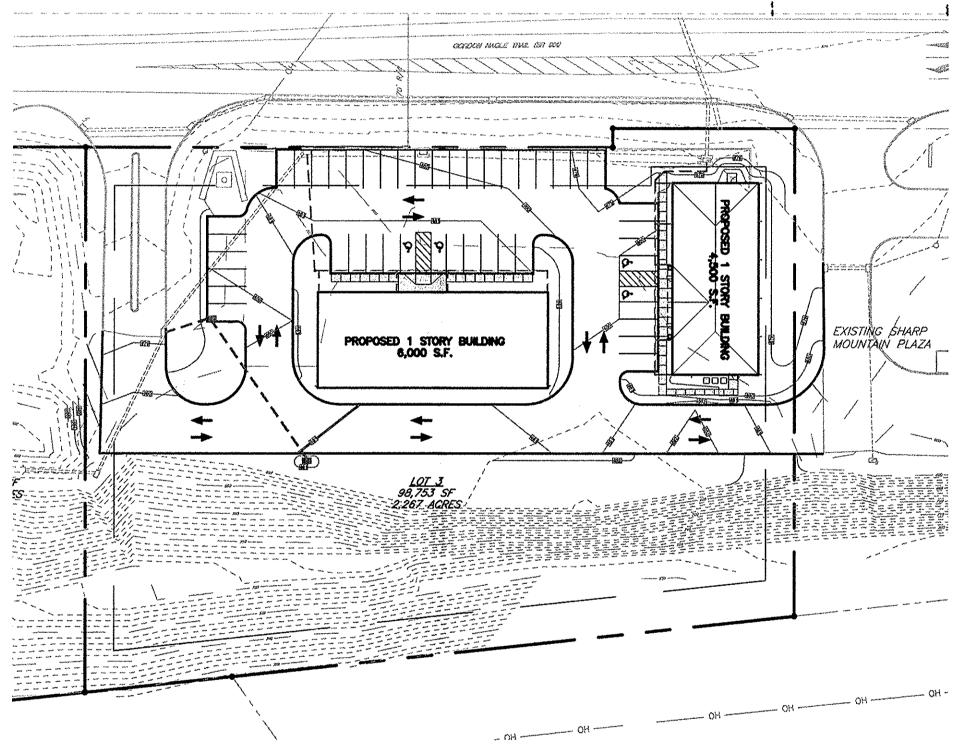

### 4. LAND USE

5. INTENT OF PLAN CONSTRUCT COMMERCIAL/OFFICE BUILDINGS, PARKING AND UTILITES.

TRACT ACREAGE

2.267 AC.

NEW CONNECTION TO PUBLIC WATER SUPPLY BY SCHUYLKILL COUNTY MUNICIPAL.

NEW CONNECTION TO PUBLIC SEWER PROVIDED BY GREATER POTTSVILLE AREA SEWER AUTHORITY. A PRIVATE SEWAGE GRINDER PUMP STATION WILL BE INSTALLED.

I SPACE PER 300 SF REQUIRED - 10,500/300 = 35 SPACES PROVIDED = 45 SPACES

A FIRE HYDRANT EXISTS ON SITE AS SHOWN HEREON.

NO WETLANDS EXIST ON THE PROPERTY.

THE AREA IS LOCATED WITHIN ZONE C, AREAS DETERMINED TO BE OUTSIDE THE 500 YEAR FLOOD AS SHOWN ON THE FEMA FLOOD INSURANCE RATE MAPS FOR THE CITY OF POTTSVILLE, PA, COMMUNITY No. 420785B, PANEL H&I-0I, DATED JULY 5, 1977.