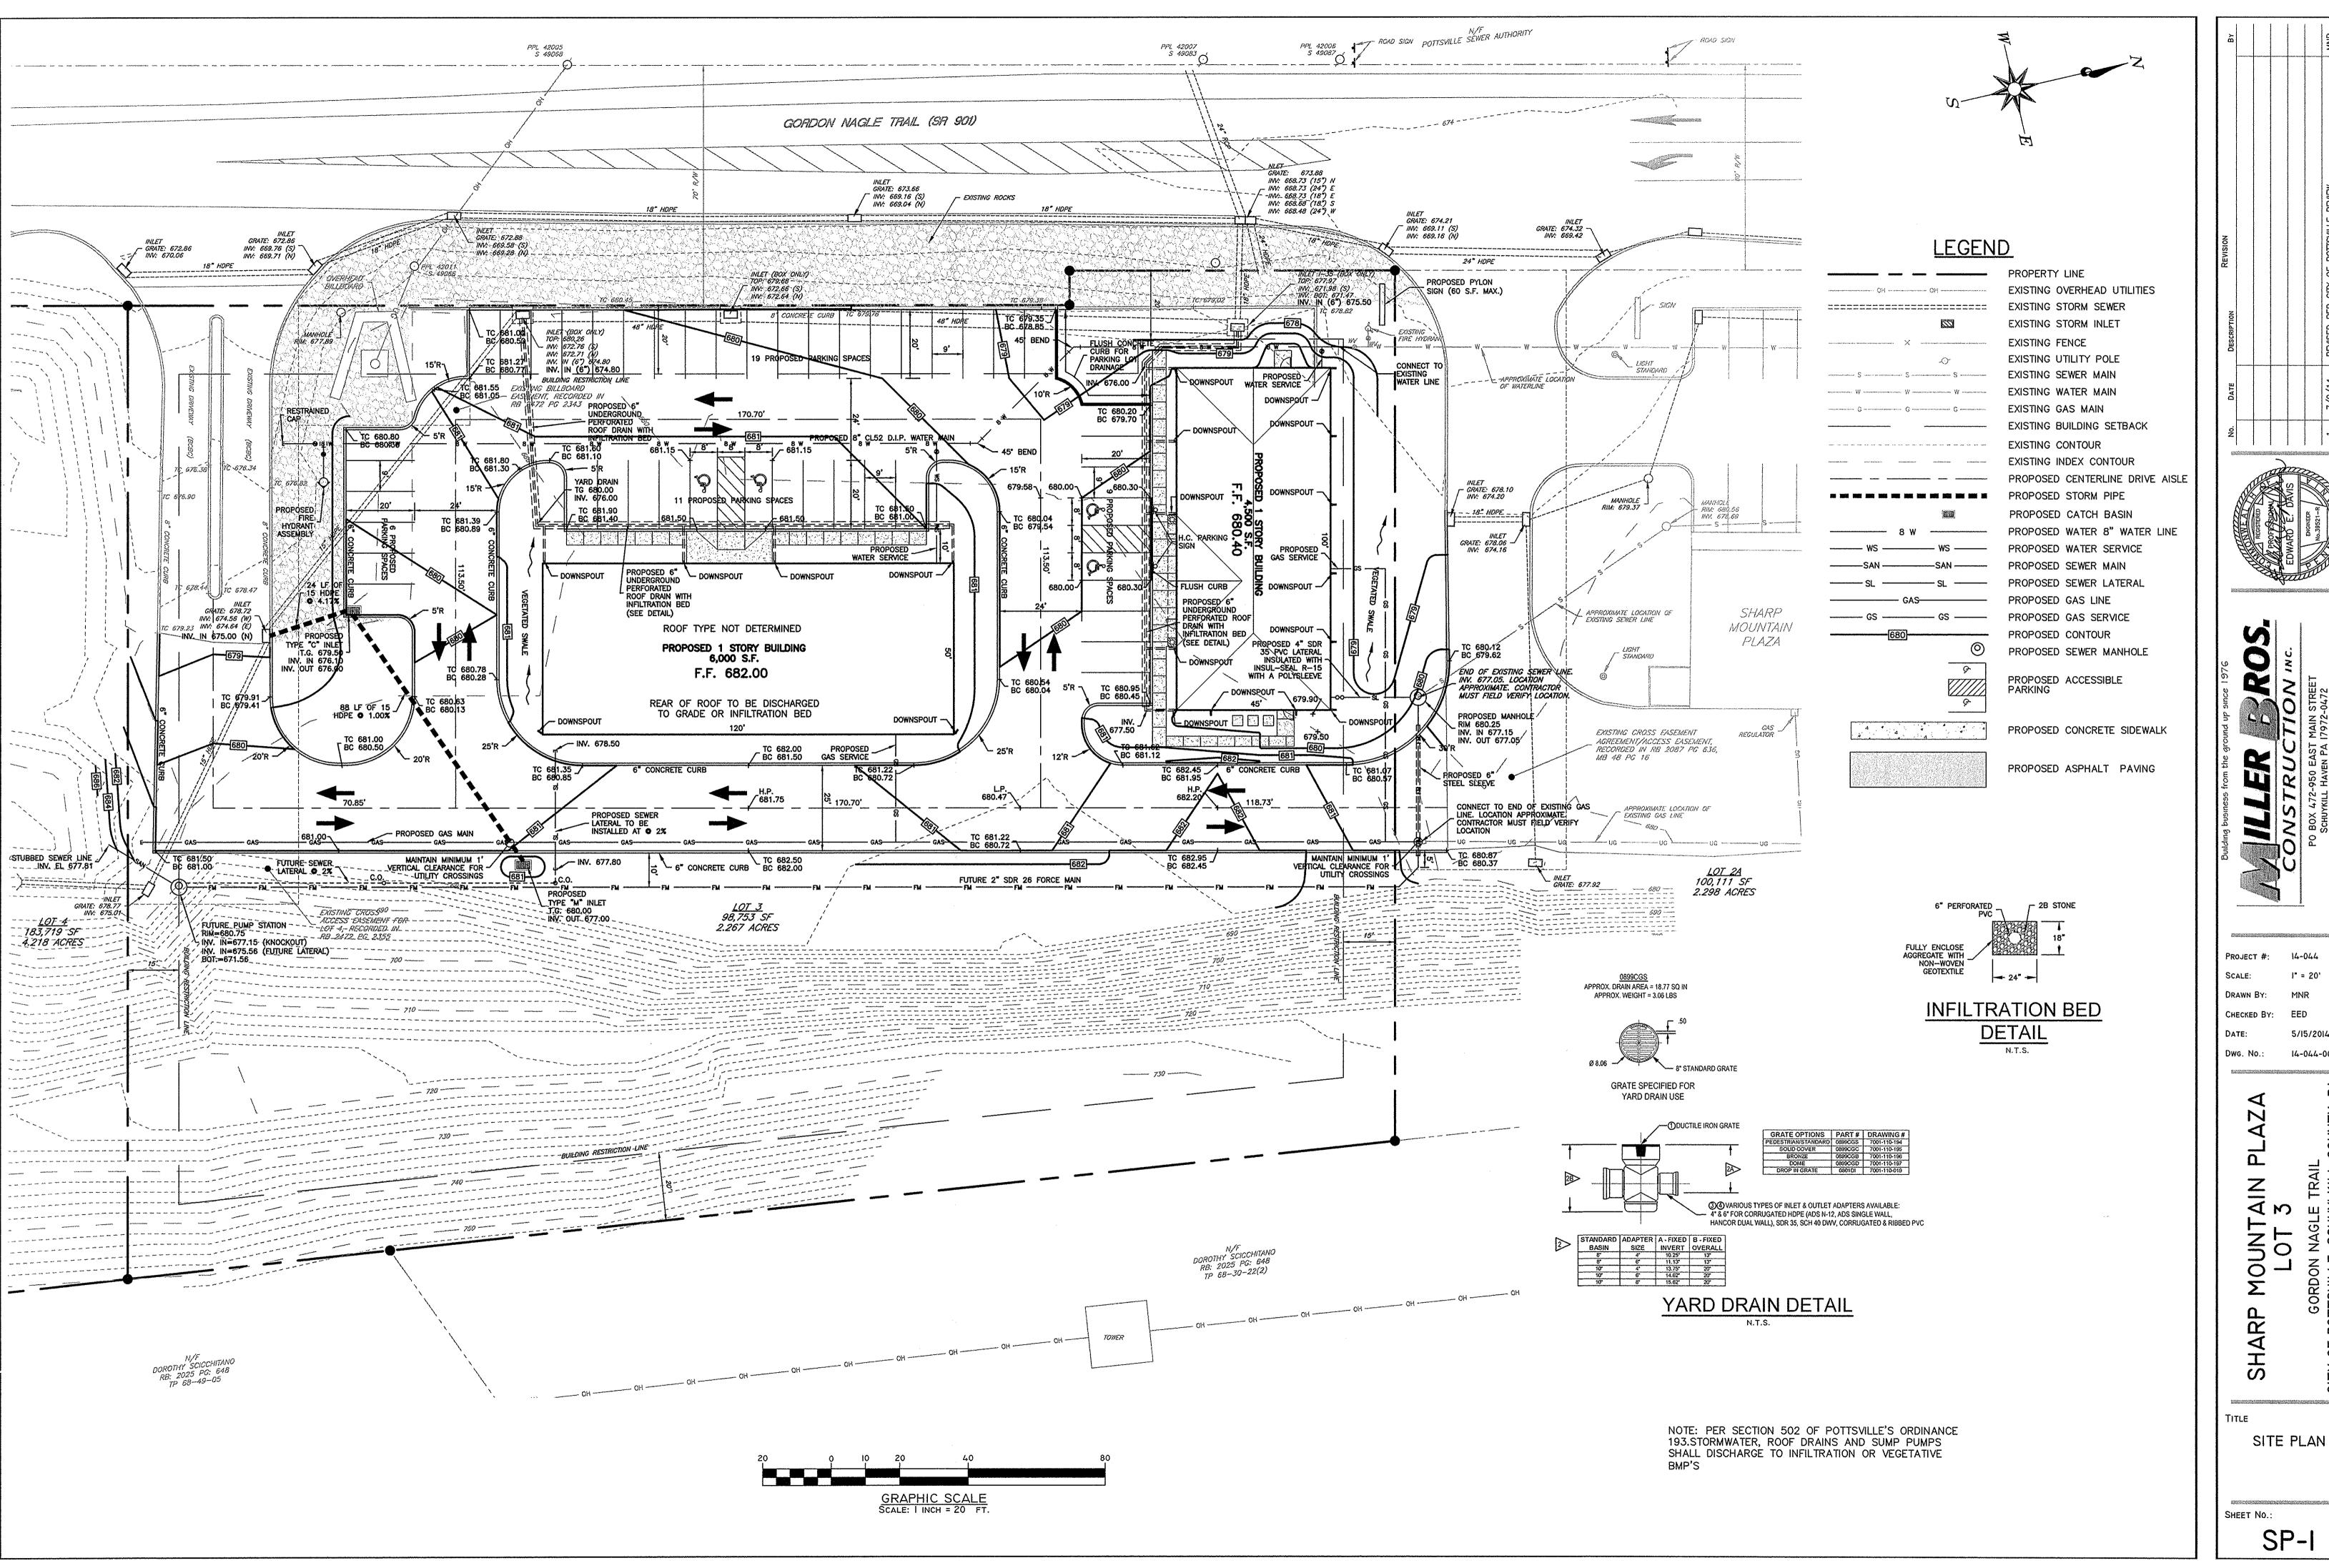

LOCATION MAP SCALE: 1'' = 250'

### PLAN NOTES

MBC PROPERTIES, LP 950 EAST MAIN STREET SCHUYLKILL HAVEN, PA 17972 UPI No.: 68-30-0022.004-

BEING A PORTION OF PROPERTY CONVEYED TO MILLER BROTHERS CONTRACTING. A GENERAL

ALSO BEING LOT 3 AS SHOWN ON THE SUBDIVISION PLAN DATED MARCH 13, 2013 TITLED "MILLER BROTHERS CONTRACTING, SHARP MOUNTAIN PLAZA, LOT 2B SUBDIVISION" AND APPROVED BY THE POTTSVILLE PLANNING COMMISSION ON APRIL 2, 2013 AND THE POTTSVILLE CITY COUNCIL ON MAY 13, 2013 AND RECORDED IN THE SCHUYLKILL COUNTY RECORDER OF DEED OFFICE IN

#### ZONING INFORMATION (C-2 COMMUNITY COMMERCIAL)

| ITEM                      | LOT 3    |            |
|---------------------------|----------|------------|
| MINIMUM LOT SIZE          | REQUIRED | PROPOSED   |
| AREA                      | NONE     | 2.267 AC.  |
| WIDTH                     | NONE     | 370.00 FT. |
| DEPTH                     | NONE     | 254.26 FT. |
| MINIMUM YARDS             |          |            |
| FRONT                     | 20 FT.   | 28.3 FT.   |
| REAR                      | 20 FT.   | 127.2 FT.  |
| EACH SIDE YARD            | 15 FT.   | 18.8 FT.   |
| MAXIMUM BUILDING HEIGHT   |          |            |
| NUMBER OF STORIES         | 3        | 1          |
| HEIGHT                    | 45 FT    | <45 FT     |
| MAXIMUM BUILDING COVERAGE | 70%      | 10.6%      |

### 4. LAND USE

5. INTENT OF PLAN CONSTRUCT COMMERCIAL/OFFICE BUILDINGS, PARKING AND UTILITES.

TRACT ACREAGE

2.267 AC.

NEW CONNECTION TO PUBLIC WATER SUPPLY BY SCHUYLKILL COUNTY MUNICIPAL.

NEW CONNECTION TO PUBLIC SEWER PROVIDED BY GREATER POTTSVILLE AREA SEWER AUTHORITY. A PRIVATE SEWAGE GRINDER PUMP STATION WILL BE INSTALLED.

ELEVATIONS AND CONTOURS SHOWN ARE BASED ON GREATER POTTSVILLE SEWER AUTHORITY DATUM. BENCHMARK - TOP OF SEWER MANHOLE AT THE INTERSECTION OF WEST MARKET STREET AND S.R. 904, RIM EL. 677.00

10. PARKING REQUIREMENTS

I SPACE PER 300 SF REQUIRED - 10,500/300 = 35 SPACES PROVIDED = 45 SPACES

A FIRE HYDRANT EXISTS ON SITE AS SHOWN HEREON.

NO WETLANDS EXIST ON THE PROPERTY.

THE AREA IS LOCATED WITHIN ZONE C, AREAS DETERMINED TO BE OUTSIDE THE 500 YEAR FLOOD AS SHOWN ON THE FEMA FLOOD INSURANCE RATE MAPS FOR THE CITY OF POTTSVILLE, PA, COMMUNITY No. 420785B, PANEL H&I-0I, DATED JULY 5, 1977.

14. SURVEY INFORMATION

SURVEY INFORMATION SHOWN IN ACCORDANCE WITH A SUBDIVISION PLAN, PREPARED BY WJP ENGINEERS, TITLED "MILLER BROTHERS CONTRACTING, SHARP MOUNTAIN PLAZA, LOT 2B SUBDIVISION", DATED MARCH 13TH, 2013, RECORDED IN THE SCHUYLKILL COUNTY RECORDER OF DEEDS OFFICE, MAP BOOK 58, PAGE 315.

NPDES PERMIT # PAG02-0054-04-005 RR EXISTS AS DATED APRIL 25TH, 2014 AND EXPIRING ON

APRIL 24TH, 2019.

16. EASEMENTS

THE FOLLOWING EXISTING EASEMENTS ARE SHOWN ON THIS PLAN:

EXISTING CROSS ACCESS EASEMENT FOR LOT No. 4, RECORDED IN R.B. 2472, PG. 2355

 EXISTING CROSS EASEMENT AGREEMENT/ACCESS EASEMENT, RECORDED IN R.B. 2087, PG. 636, M.B. 48, PG. 16