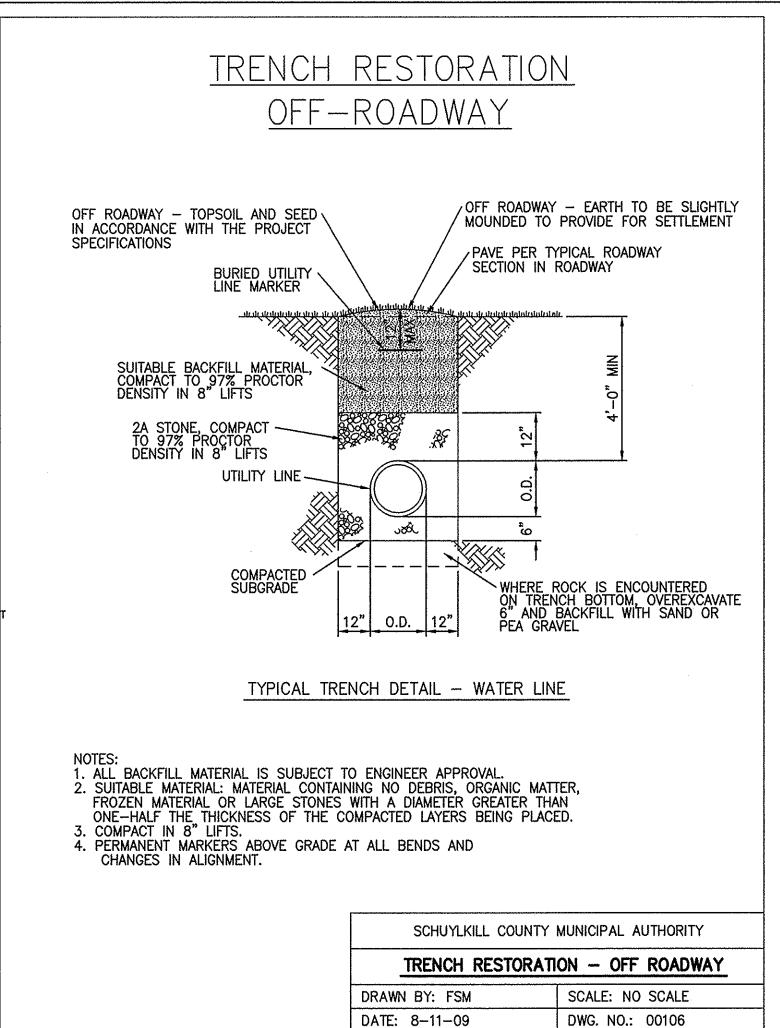

01400008790

RECORDED OF DEEDS

MBC PROP / SHARP MTN PLAZA LOTS CITY OF POTTSVILLE MAP BK 58 PG 451 PRE-FINAL

TITLE TITLE PAGE

SHEET No.:

AS NOTED

CHECKED BY:

MANAGER Bros Decklingingerings Projects MSC Sharp Mountains Drawings (CADA14-044 LD Flanding 7/9/2014 4/457 PM, DWG To PDF acid

• EXISTING BILLBOARD EASEMENT, RECORDED IN R.B. 2472, PG. 2343 OF THIS DOCUMENT SCHUYLKILL COUNTY ASSESSMENT BUREAU

CERTIFICATION OF PARCEL NUMBERS ONLY DOES NOT CERTIFY CONTENTS

nereov CERTIFY

that this document is

recorded in the office

Deeds in and for the County of Schuylkill

and Commonwealth of

A. Matthew Dudisn

of the Recorder of

APPROVAL DATE

are covered in the municipal level review.





PROJECT #: 14-044 4/25/2014

14-044-002

**EXISTING** CONDITIONS PLAN

EX-I





14-044-002













STANDARD MANHOLE

FRAME AND COVER

N.T.S.

MARSHU Bros DockEnglasering/Frojects/MSC Sharp Macmalah/Drawlaga/CAD/14-044 LD Flunding. 7/9/7014 4:55:15 PM, DWG To PDF-pic









ARP

**DETAILS** 

PLAN

DT-2