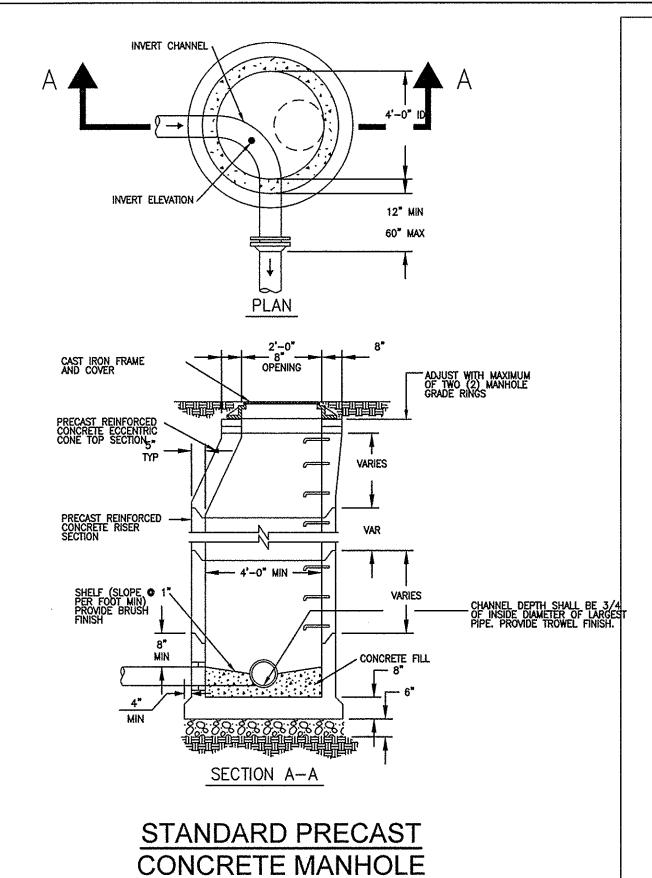

APPROVAL DATE

are covered in the municipal level review.

PROJECT #: 14-044 4/25/2014

14-044-002

**EXISTING** CONDITIONS PLAN

EX-I

14-044-002

STANDARD MANHOLE

FRAME AND COVER

N.T.S.

MARSHU Bros DockEnglasering/Frojects/MSC Sharp Macmalah/Drawlaga/CAD/14-044 LD Flunding. 7/9/7014 4:55:15 PM, DWG To PDF-pic

ARP

**DETAILS** 

PLAN

DT-2