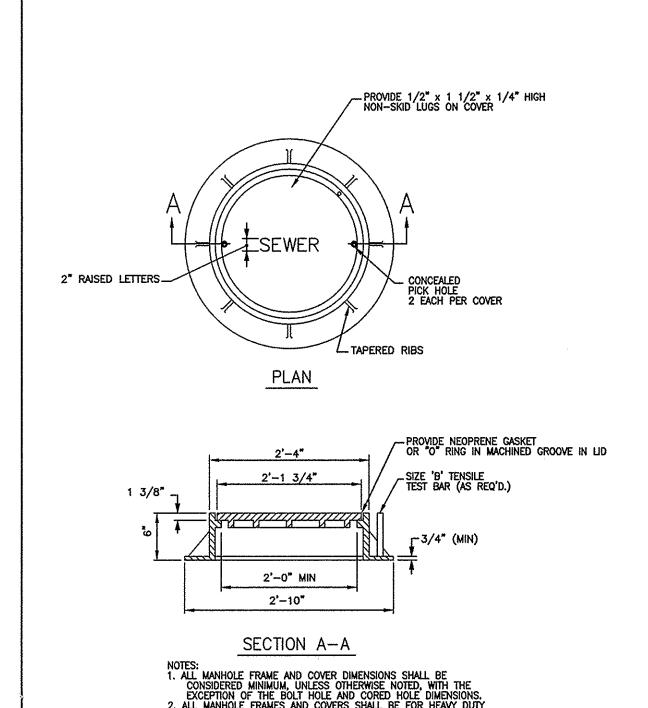

APPROVAL DATE

are covered in the municipal level review.

PROJECT #: 14-044 4/25/2014

14-044-002

**EXISTING** CONDITIONS PLAN

EX-I

14-044-002

STANDARD MANHOLE

FRAME AND COVER

N.T.S.

MARSHU Bros DockEnglasering/Frojects/MSC Sharp Macmalah/Drawlaga/CAD/14-044 LD Flunding. 7/9/7014 4:55:15 PM, DWG To PDF-pic

ARP

**DETAILS** 

PLAN

DT-2