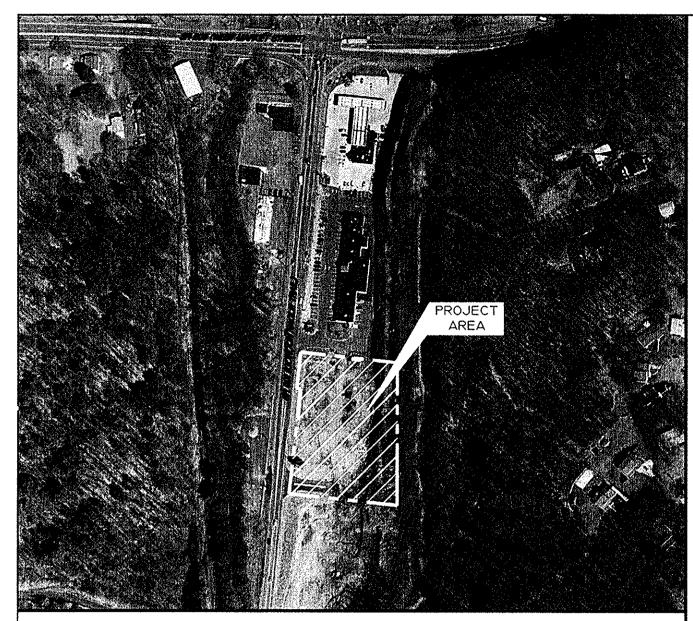

LOCATION MAP SCALE: 1'' = 250'

### PLAN NOTES

MBC PROPERTIES, LP 950 EAST MAIN STREET SCHUYLKILL HAVEN, PA 17972 UPI No.: 68-30-0022.004-

BEING A PORTION OF PROPERTY CONVEYED TO MILLER BROTHERS CONTRACTING. A GENERAL

ALSO BEING LOT 3 AS SHOWN ON THE SUBDIVISION PLAN DATED MARCH 13, 2013 TITLED "MILLER BROTHERS CONTRACTING, SHARP MOUNTAIN PLAZA, LOT 2B SUBDIVISION" AND APPROVED BY THE POTTSVILLE PLANNING COMMISSION ON APRIL 2, 2013 AND THE POTTSVILLE CITY COUNCIL ON MAY 13, 2013 AND RECORDED IN THE SCHUYLKILL COUNTY RECORDER OF DEED OFFICE IN

#### ZONING INFORMATION (C-2 COMMUNITY COMMERCIAL)

| ITEM                      | LOT 3    |            |
|---------------------------|----------|------------|
| MINIMUM LOT SIZE          | REQUIRED | PROPOSED   |
| AREA                      | N