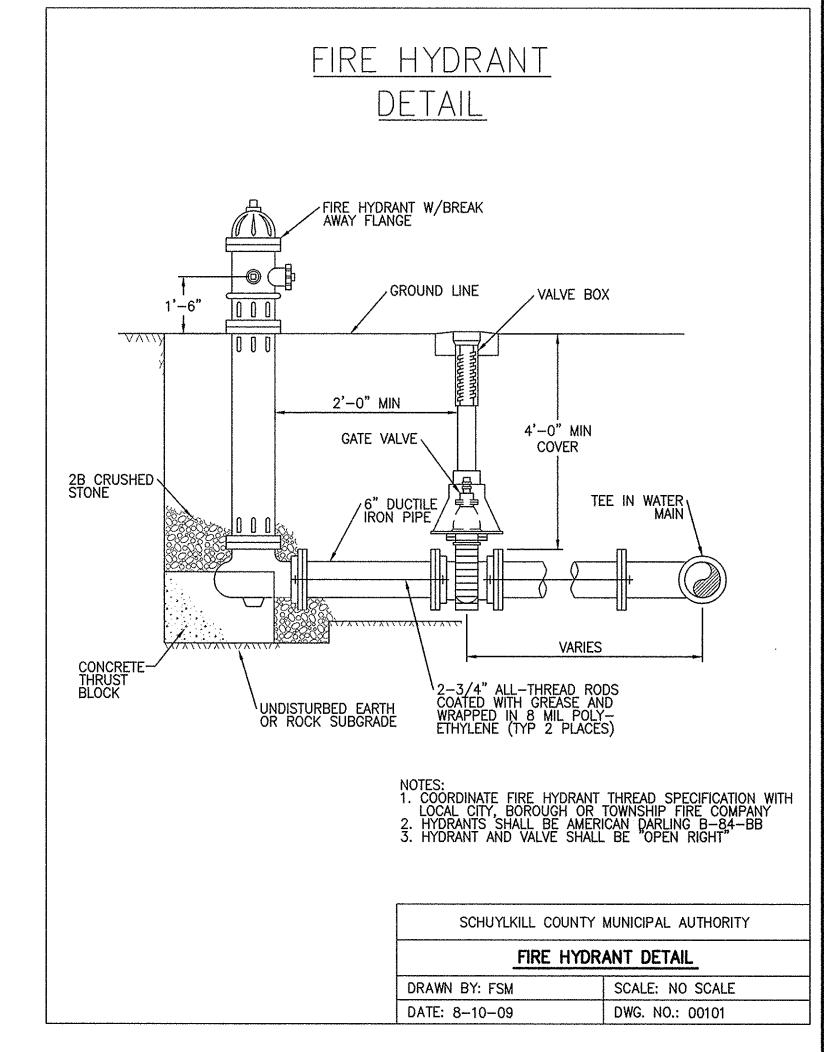

I SPACE PER 300 SF REQUIRED - 10,500/300 = 35 SPACES PROVIDED = 45 SPACES

A FIRE HYDRANT EXISTS ON SITE AS SHOWN HEREON.

NO WETLANDS EXIST ON THE PROPERTY.

THE AREA IS LOCATED WITHIN ZONE C, AREAS DETERMINED TO BE OUTSIDE THE 500 YEAR FLOOD AS SHOWN ON THE FEMA FLOOD INSURANCE RATE MAPS FOR THE CITY OF POTTSVILLE, PA, COMMUNITY No. 420785B, PANEL H&I-0I, DATED JULY 5, 1977.