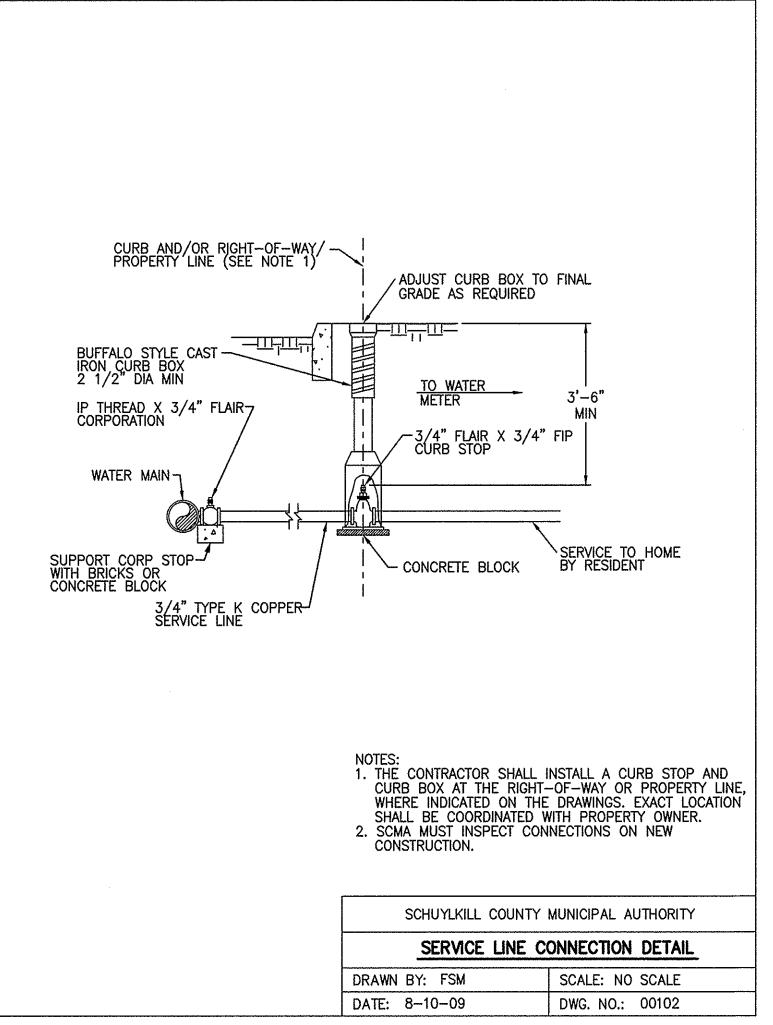

400008790

RECORDED OF DEEDS

MBC PROP / SHARP MTN PLAZA LOTS CITY OF POTTSVILLE MAP BK 58 PG 451 PRE-FINAL

TITLE TITLE PAGE

SHEET No.:

AS NOTED

CHECKED BY:

MANAGER Bros Decklingingerings Projects MSC Sharp Mountains Drawings (CADA14-044 LD Flanding 7/9/2014 4/457 PM, DWG To PDF acid

• EXISTING BILLBOARD EASEMENT, RECORDED IN R.B. 2472, PG. 2343 OF THIS DOCUMENT SCHUYLKILL COUNTY ASSESSMENT BUREAU

CERTIFICATION OF PARCEL NUMBERS ONLY DOES NOT CERTIFY CONTENTS

nereov CERTIFY

that this document is

recorded in the office

Deeds in and for the County of Schuylkill

and Commonwealth of

A. Matthew Dudisn

of the Recorder of

APPROVAL DATE

are covered in the municipal level review.





PROJECT #: 14-044 4/25/2014

14-044-002

**EXISTING** CONDITIONS PLAN

EX-I





14-044-002













STANDARD MANHOLE

FRAME AND COVER

N.T.S.

MARSHU Bros DockEnglasering/Frojects/MSC Sharp Macmalah/Drawlaga/CAD/14-044 LD Flunding. 7/9/7014 4:55:15 PM, DWG To PDF-pic









ARP

**DETAILS** 

PLAN

DT-2