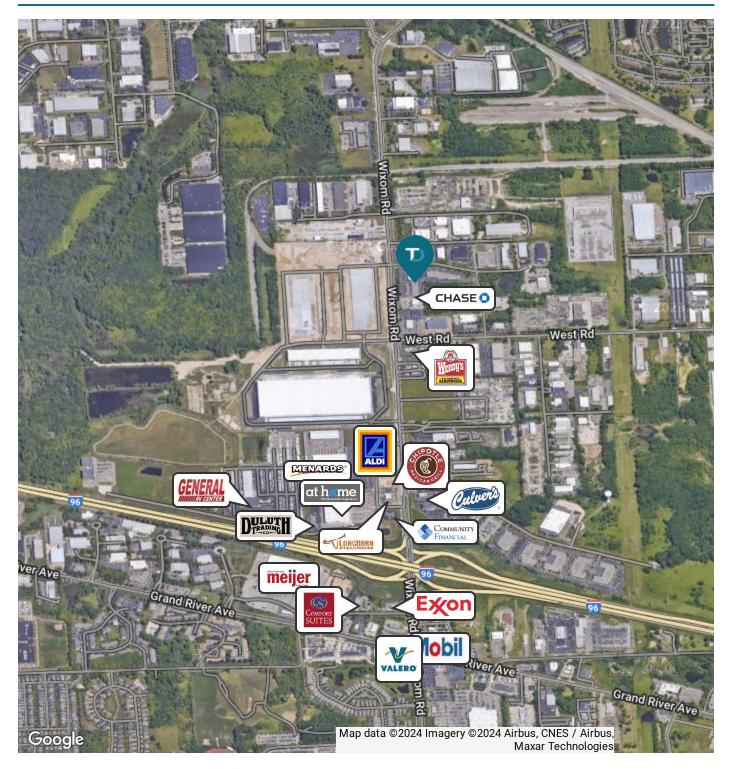

# RETAILER MAP: 29814 S. Wixom Road | Wixom, MI 48393

#### **PROPERTY HIGHLIGHTS**

- Across the street from Menards, At Home Store and Duluth Trading Company.
- Former Quizno's space with buildout in place.
- 33,000 vehicles per day on Wixom Road.
- Great Visibility.
- Ample Parking.
- 2,400 SF former Chase Bank location on end cap