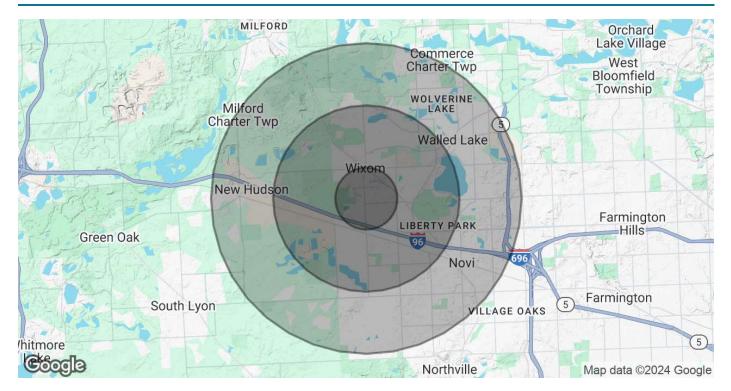

# DEMOGRAPHICS MAP & REPORT: 29814 S. Wixom Road | Wixom, MI 48393

| POPULATION                              | 1 MILE                 | 3 MILES                  | 5 MILES                  |
|-----------------------------------------|------------------------|--------------------------|--------------------------|
| Total Population                        | 2,777                  | 44,835                   | 113,400                  |
| Average Age                             | 36                     | 38                       | 41                       |
| Average Age (Male)                      | 35                     | 37                       | 40                       |
| Average Age (Female)                    | 36                     | 39                       | 41                       |
|                                         |                        |                          |                          |
|                                         |                        |                          |                          |
| HOUSEHOLDS & INCOME                     | 1 MILE                 | 3 MILES                  | 5 MILES                  |
| HOUSEHOLDS & INCOME<br>Total Households | <b>1 MILE</b><br>1,785 | <b>3 MILES</b><br>19,811 | <b>5 MILES</b><br>46,825 |
|                                         |                        |                          |                          |
| Total Households                        | 1,785                  | 19,811                   | 46,825                   |
| Total Households<br># of Persons per HH | 1,785<br>1.6           | 19,811<br>2.3            | 46,825<br>2.4            |