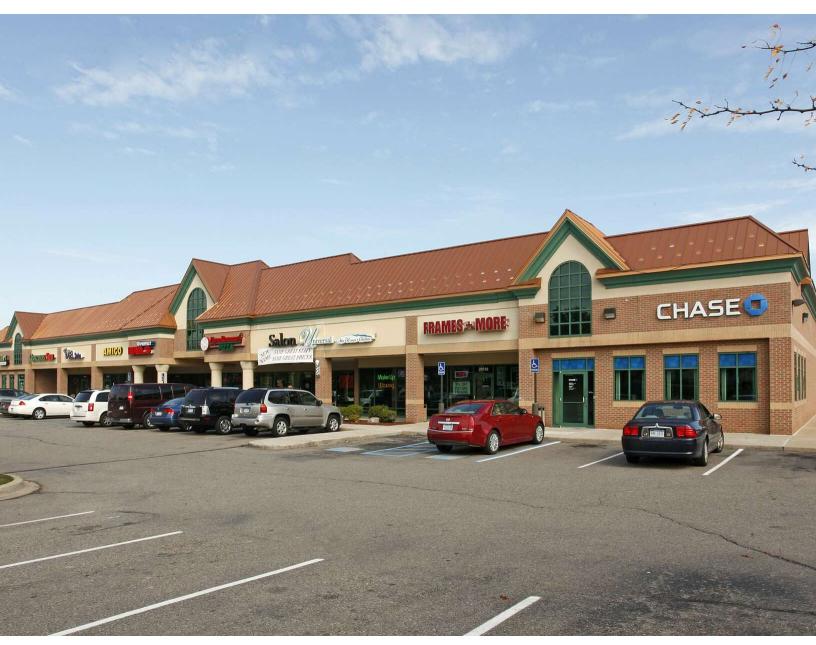

### OFFERING SUMMARY: 29814 S. Wixom Road | Wixom, MI 48393

#### **PROPERTY OVERVIEW**

Quadrants Retail Shopping Center with space for lease on Wixom Road

#### **PROPERTY HIGHLIGHTS**

- Across the street from Menards, At Home Store and Duluth Trading Company.
- Former Quizno's space with buildout in place.
- 33,000 vehicles per day on Wixom Road.
- Great Visibility.
- Ample Parking.
- 2,400 SF former Chase Bank location on end cap