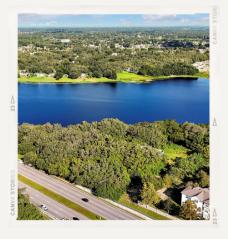

## ABOUT THE PROPERTY

5.5-acre waterfront property, spread across three contiguous parcels, offers a strategic development opportunity just minutes from downtown Orlando. Located between the established communities of Winter Garden and Windermere, this site combines proximity to urban amenities with the potential for high-density residential or mixed-use projects.

## **PROPERTY FEATURES**

- 5.5 Acres, with development opportunity
- Waterfront, with direct lake access to Lake Sherwood
- Significant Frontage on Colonial Drive
- 17 Rental units
- 8 income-ready buildings