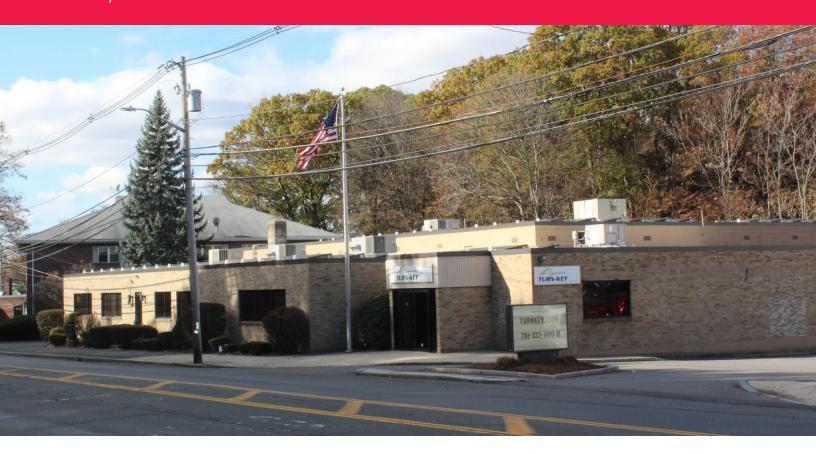

## 450 Broadway Malden, MA

## Medical Office/Retail/R&D Space Available for Lease

As exclusive agents, we are pleased to offer 450 Broadway, Malden for lease.

## **Highlights**

- 13,000 RSF of office and high bay warehouse space
- Clear height is 13'2" in R&D/warehouse Space
- 4,500 RSF in office/8,500 RSF in warehouse
- One tail board height loading dock
- Power: 600 amp, 3 phase, 240 volt
- Parking: 4/1000