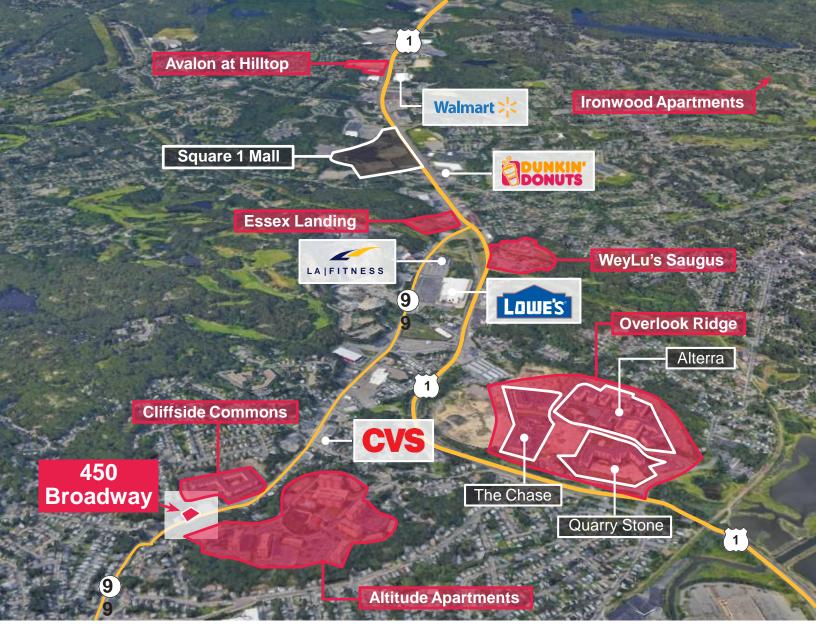

# 450 Broadway is in the immediate vicinity of the following Retail and Residential Developments:

#### **Overlook Ridge**

- Quarry Stone: 248 units
- Alterra: 722 units
- The Chase: 664 units

#### Cliffside Commons: 294 units Avalon at Hilltop: 280 units

- 24,000sf retail
- Delivers Q4 2019

#### Ironwood Apartment Saugus: 100 units

Delivers Q3 2018

## Altitude Apartment Malden: 919 units WeyLu's Saugus:

 Land under agreement, plans in motion for mixed use development

#### **Essex Landing:**

- 250 apartments
- 2 hotels
- Retail and parking garage
- Delivers Q1 2019

Phil Giunta Tyler Ewing 617.772.7227 617.448.1894

pgiunta@ngkf.com grantTEwing@gmail.com

The information contained herein has been obtained from sources deemed reliable but has not been verified and no guarantee, warranty or representation, either express or implied, is made with respect to such information. Terms of sale or lease and availability are subject to change or withdrawal without notice.