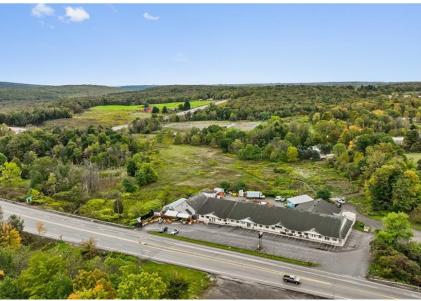

## 3836 William Penn Avenue

This property offers a prime opportunity to become part of the growing community along Route 22 in the Ebensburg-Nanty Glo areas. Spanning 18.63 acres, it boasts multiple access points, including two entrances from William Penn Avenue and a third from Venture Road. Situated just across the highway from Sheetz, it offers even greater accessibility. With easy access to Route 22, this location sees significant traffic, including about 16,000 vehicles per day on Route 22 and 6,100 vehicles per day on William Penn Avenue. It's an ideal spot for warehouse space, storage units, retail space and more.