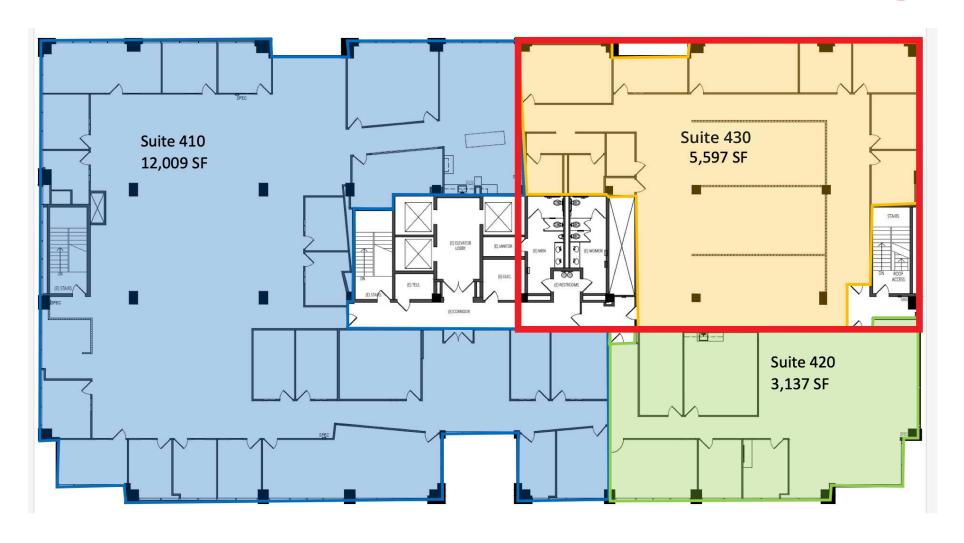

reeway, providing easy access to major studios in Burbank, Hollywood and DTLA.

| SUITE 200*    | SUITE 203*    | SUITE 204         |
|---------------|---------------|-------------------|
| ± 7,559 RSF   | ± 4,598 RSF   | ± 2,592 RSF       |
| AVAILABLE NOW | AVAILABLE NOW | AVAILABLE NOW     |
| SUITE 410**   | SUITE 420**   | SUITE 430**       |
| ± 12,009 SF   | ± 3,137 SF    | ± 5,597 SF        |
| AVAILABLE NOW | AVAILABLE NOW | AVAILABLE 11/2024 |

RENTAL RATE: \$3.35/ RSF, FSG PARKING RATIO – 3.55/1,000 SF

ADDITIONAL CITY PARKING LOTS ADJACENT TO THE SITE.

<sup>\*12,157</sup> RSF CONTIGUOUS (SUITE 200 + 203)











# **AVAILABLE**



# **SUITE 410**

4TH FLOOR ± 12,009 RSF AVAILABLE NOW

# **AVAILABLE**



# **SUITE 420**

4TH FLOOR ± 3,137 RSF AVAILABLE NOW

# **AVAILABLE**



# **SUITE 430**

4TH FLOOR ± 5,597 RSF AVAILABLE 11/2024

## **FLOOR PLANS**





### **CORPORATE NEIGHBORS**







### THANK YOU

### **Chris Baer**

+1 818-939-1259 chris.baer@avisonyoung.com CA DRE #00875482

#### **Chase Gordon**

+1 323-423-4425 chase.gordon@avisonyoung.com CA DRE #01914803

#### Fischer Cabot

+1 818-438-6115 fischer.cabot@avisonyoung.com CA DRE #02149143

### **Avison Young**

avisonyoung.com