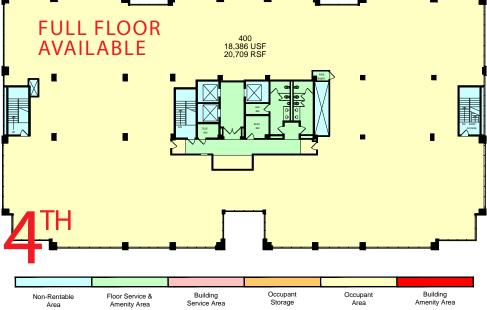

SUITE 200*    | SUITE 203*    | SUITE 204         |
|---------------|---------------|-------------------|
| ± 7,559 RSF   | ± 4,598 RSF   | ± 2,592 RSF       |
| AVAILABLE NOW | AVAILABLE NOW | AVAILABLE NOW     |
| SUITE 410**   | SUITE 420**   | SUITE 430**       |
| ± 12,009 SF   | ± 3,137 SF    | ± 5,597 SF        |
| AVAILABLE NOW | AVAILABLE NOW | AVAILABLE 11/2024 |

RENTAL RATE: \$3.35/ RSF, FSG PARKING RATIO – 3.55/1,000 SF

ADDITIONAL CITY PARKING LOTS ADJACENT TO THE SITE.

<sup>\*12,157</sup> RSF CONTIGUOUS (SUITE 200 + 203)











# **AVAILABLE**



# **SUITE 410**

4TH FLOOR ± 12,009 RSF AVAILABLE NOW

# **AVAILABLE**



# **SUITE 420**

4TH FLOOR ± 3,137 RSF AVAILABLE NOW

# **AVAILABLE**



# **SUITE 430**

4TH FLOOR ± 5,597 RSF AVAILABLE 11/2024

## **FLOOR PLANS**





### **CORPORATE NEIGHBORS**







### THANK YOU

### **Chris Baer**

+1 818-939-1259 chris.baer@avisonyoung.com CA DRE #00875482

#### **Chase Gordon**

+1 323-423-4425 chase.gordon@avisonyoung.com CA DRE #01914803

#### Fischer Cabot

+1 818-438-6115 fischer.cabot@avisonyoung.com CA DRE #02149143

### **Avison Young**

avisonyoung.com