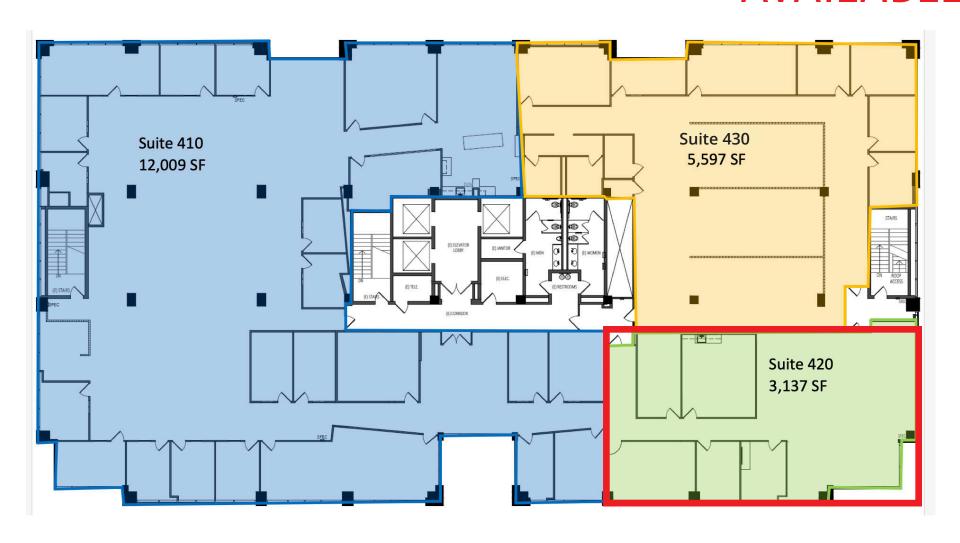

opping and entertainment amentities. The property is proximate to the 5 Freeway, providing easy access to major studios in Burbank, Hollywood and DTLA.

| SUITE 200*    | SUITE 203*    | SUITE 204         |
|---------------|---------------|-------------------|
| ± 7,559 RSF   | ± 4,598 RSF   | ± 2,592 RSF       |
| AVAILABLE NOW | AVAILABLE NOW | AVAILABLE NOW     |
| SUITE 410**   | SUITE 420**   | SUITE 430**       |
| ± 12,009 SF   | ± 3,137 SF    | ± 5,597 SF        |
| AVAILABLE NOW | AVAILABLE NOW | AVAILABLE 11/2024 |

RENTAL RATE: \$3.35/ RSF, FSG PARKING RATIO – 3.55/1,000 SF

ADDITIONAL CITY PARKING LOTS ADJACENT TO THE SITE.

<sup>\*12,157</sup> RSF CONTIGUOUS (SUITE 200 + 203)











# **AVAILABLE**



# **SUITE 410**

4TH FLOOR ± 12,009 RSF AVAILABLE NOW

# **AVAILABLE**



# **SUITE 420**

4TH FLOOR ± 3,137 RSF AVAILABLE NOW

# **AVAILABLE**



# **SUITE 430**

4TH FLOOR ± 5,597 RSF AVAILABLE 11/2024

## **FLOOR PLANS**





### **CORPORATE NEIGHBORS**







### THANK YOU

### **Chris Baer**

+1 818-939-1259 chris.baer@avisonyoung.com CA DRE #00875482

#### **Chase Gordon**

+1 323-423-4425 chase.gordon@avisonyoung.com CA DRE #01914803

#### Fischer Cabot

+1 818-438-6115 fischer.cabot@avisonyoung.com CA DRE #02149143

### **Avison Young**

avisonyoung.com