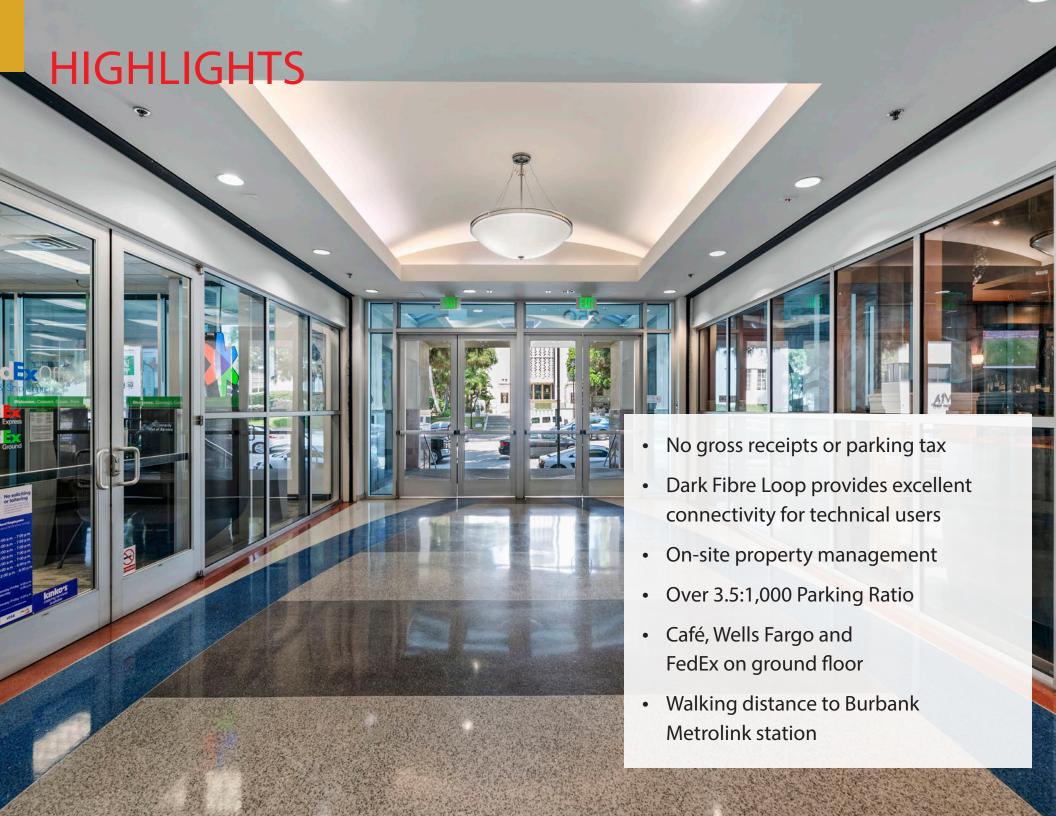

RENTAL RATE: \$3.35/ RSF, FSG PARKING RATIO – 3.55/1,000 SF

ADDITIONAL CITY PARKING LOTS ADJACENT TO THE SITE.

<sup>\*12,157</sup> RSF CONTIGUOUS (SUITE 200 + 203)