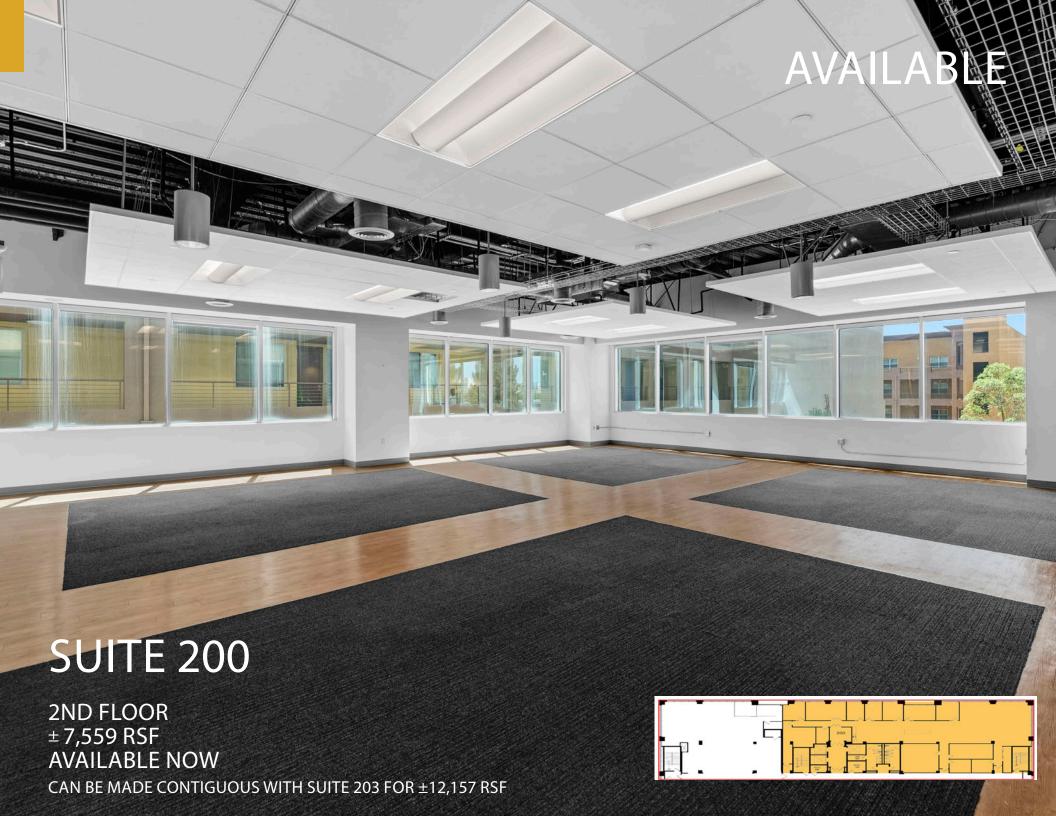

| SUITE 200*    | SUITE 203*    | SUITE 204         |
|---------------|---------------|-------------------|
| ± 7,559 RSF   | ± 4,598 RSF   | ± 2,592 RSF       |
| AVAILABLE NOW | AVAILABLE NOW | AVAILABLE NOW     |
| SUITE 410**   | SUITE 420**   | SUITE 430**       |
| ± 12,009 SF   | ± 3,137 SF    | ± 5,597 SF        |
| AVAILABLE NOW | AVAILABLE NOW | AVAILABLE 11/2024 |

RENTAL RATE: \$3.35/ RSF, FSG PARKING RATIO – 3.55/1,000 SF

ADDITIONAL CITY PARKING LOTS ADJACENT TO THE SITE.

<sup>\*12,157</sup> RSF CONTIGUOUS (SUITE 200 + 203)