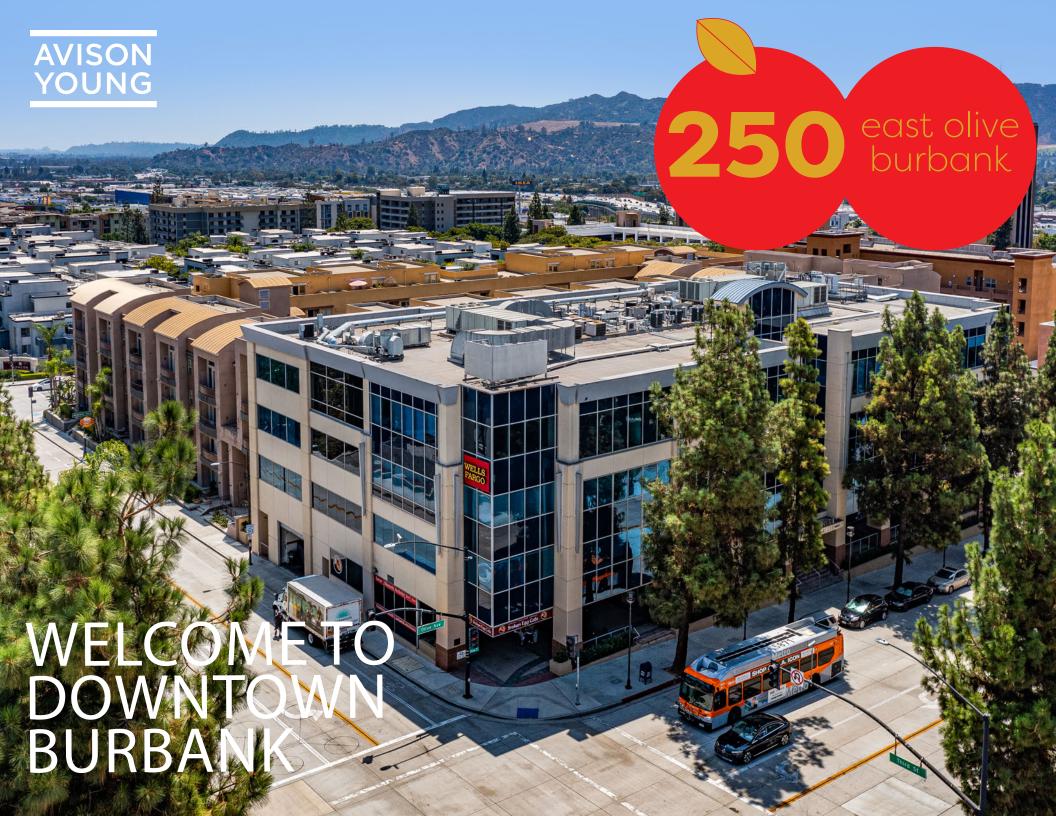

250 E. Olive is a boutique office project in the heart of Downtown Burbank. Walking distance from the Burbank Metrolink, AMC Entertainment Village and Burbank Town Center Mall, there are a myriad of nearby dining, coffee, banking, shopping and entertainment amentities. The property is proximate to the 5 Freeway, providing easy access to major studios in Burbank, Hollywood and DTLA.