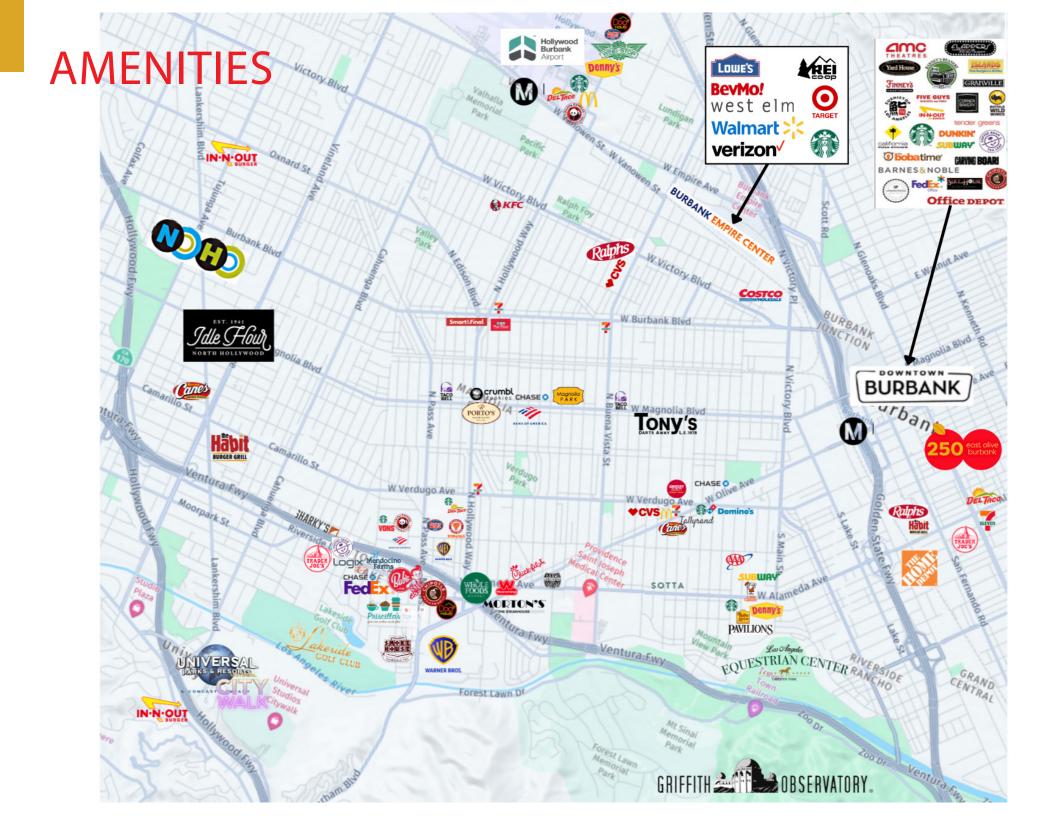

250 E. Olive is a boutique office project in the heart of Downtown Burbank. Walking distance from the Burbank Metrolink, AMC Entertainment Village and Burbank Town Center Mall, there are a myriad of nearby dining, coffee, banking, shopping and entertainment amentities. The property is proximate to the 5 Freeway, providing easy access to major studios in Burbank, Hollywood and DTLA.