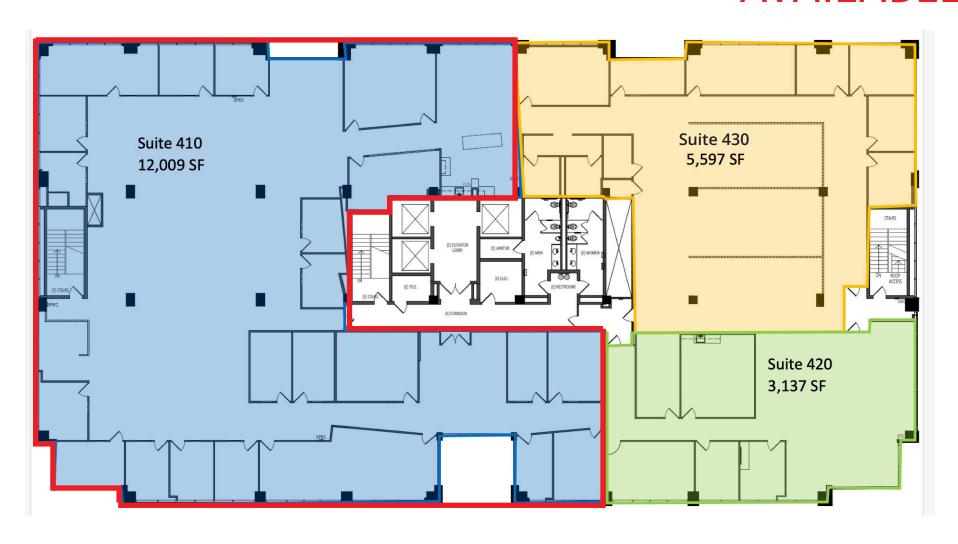

Town Center Mall, there are a myriad of nearby dining, coffee, banking, shopping and entertainment amentities. The property is proximate to the 5 Freeway, providing easy access to major studios in Burbank, Hollywood and DTLA.

| SUITE 200*    | SUITE 203*    | SUITE 204         |
|---------------|---------------|-------------------|
| ± 7,559 RSF   | ± 4,598 RSF   | ± 2,592 RSF       |
| AVAILABLE NOW | AVAILABLE NOW | AVAILABLE NOW     |
| SUITE 410**   | SUITE 420**   | SUITE 430**       |
| ± 12,009 SF   | ± 3,137 SF    | ± 5,597 SF        |
| AVAILABLE NOW | AVAILABLE NOW | AVAILABLE 11/2024 |

RENTAL RATE: \$3.35/ RSF, FSG PARKING RATIO – 3.55/1,000 SF

ADDITIONAL CITY PARKING LOTS ADJACENT TO THE SITE.

<sup>\*12,157</sup> RSF CONTIGUOUS (SUITE 200 + 203)











# **AVAILABLE**



# **SUITE 410**

4TH FLOOR ± 12,009 RSF AVAILABLE NOW

# **AVAILABLE**



# **SUITE 420**

4TH FLOOR ± 3,137 RSF AVAILABLE NOW

# **AVAILABLE**



# **SUITE 430**

4TH FLOOR ± 5,597 RSF AVAILABLE 11/2024

## **FLOOR PLANS**





### **CORPORATE NEIGHBORS**







### THANK YOU

### **Chris Baer**

+1 818-939-1259 chris.baer@avisonyoung.com CA DRE #00875482

#### **Chase Gordon**

+1 323-423-4425 chase.gordon@avisonyoung.com CA DRE #01914803

#### Fischer Cabot

+1 818-438-6115 fischer.cabot@avisonyoung.com CA DRE #02149143

### **Avison Young**

avisonyoung.com