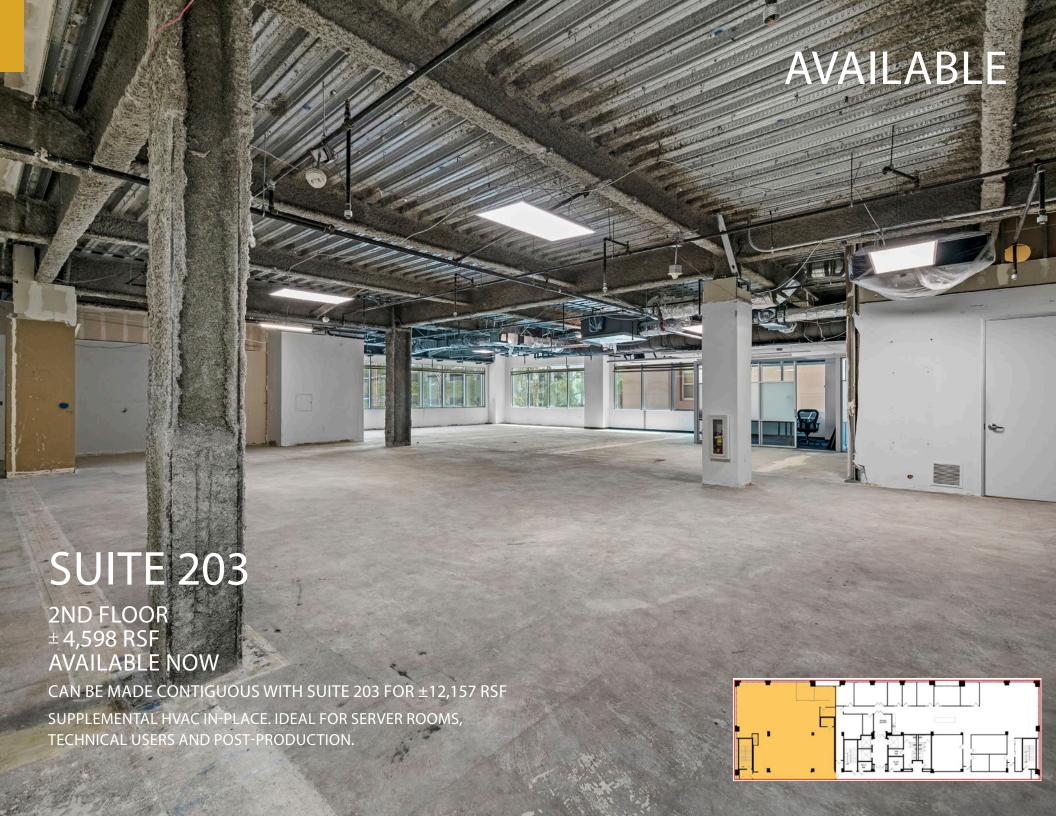

| SUITE 200*    | SUITE 203*    | SUITE 204         |
|---------------|---------------|-------------------|
| ± 7,559 RSF   | ± 4,598 RSF   | ± 2,592 RSF       |
| AVAILABLE NOW | AVAILABLE NOW | AVAILABLE NOW     |
| SUITE 410**   | SUITE 420**   | SUITE 430**       |
| ± 12,009 SF   | ± 3,137 SF    | ± 5,597 SF        |
| AVAILABLE NOW | AVAILABLE NOW | AVAILABLE 11/2024 |

RENTAL RATE: \$3.35/ RSF, FSG PARKING RATIO – 3.55/1,000 SF

ADDITIONAL CITY PARKING LOTS ADJACENT TO THE SITE.

<sup>\*12,157</sup> RSF CONTIGUOUS (SUITE 200 + 203)