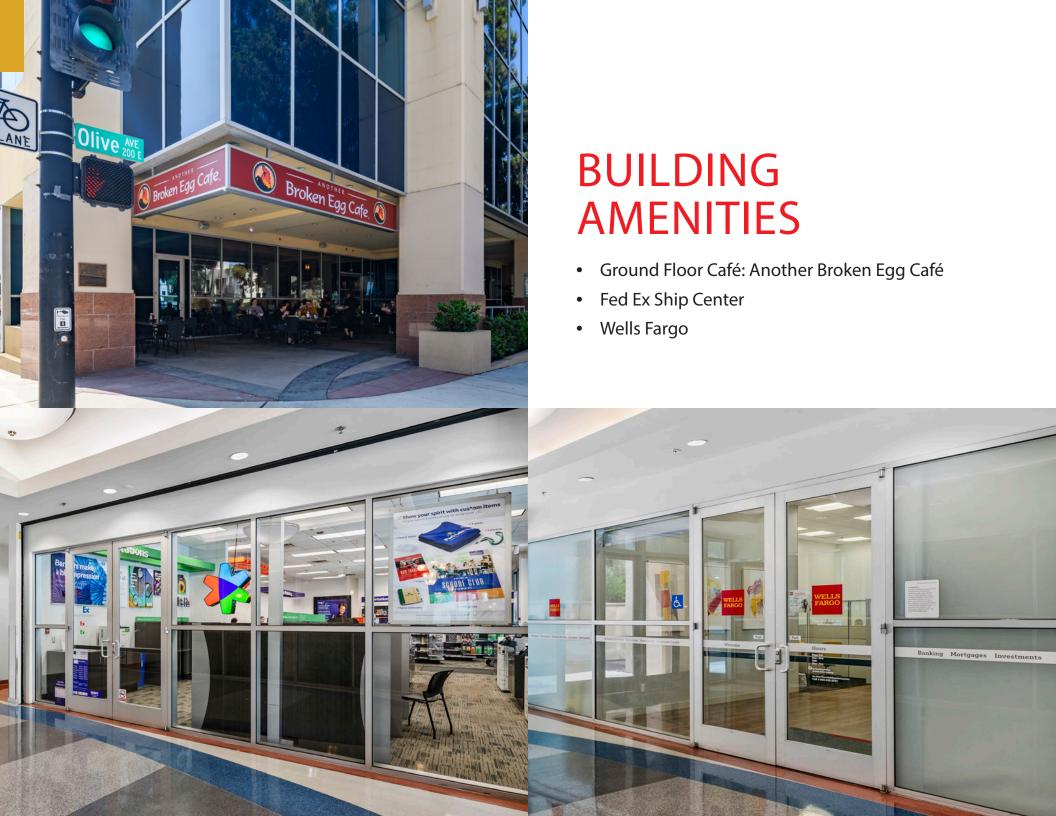

250 E. Olive is a boutique office project in the heart of Downtown Burbank. Walking distance from the Burbank Metrolink, AMC Entertainment Village and Burbank Town Center Mall, there are a myriad of nearby dining, coffee, banking, shopping and entertainment amentities. The property is proximate to the 5 Freeway, providing easy access to major studios in Burbank, Hollywood and DTLA.

### **CORPORATE NEIGHBORS**