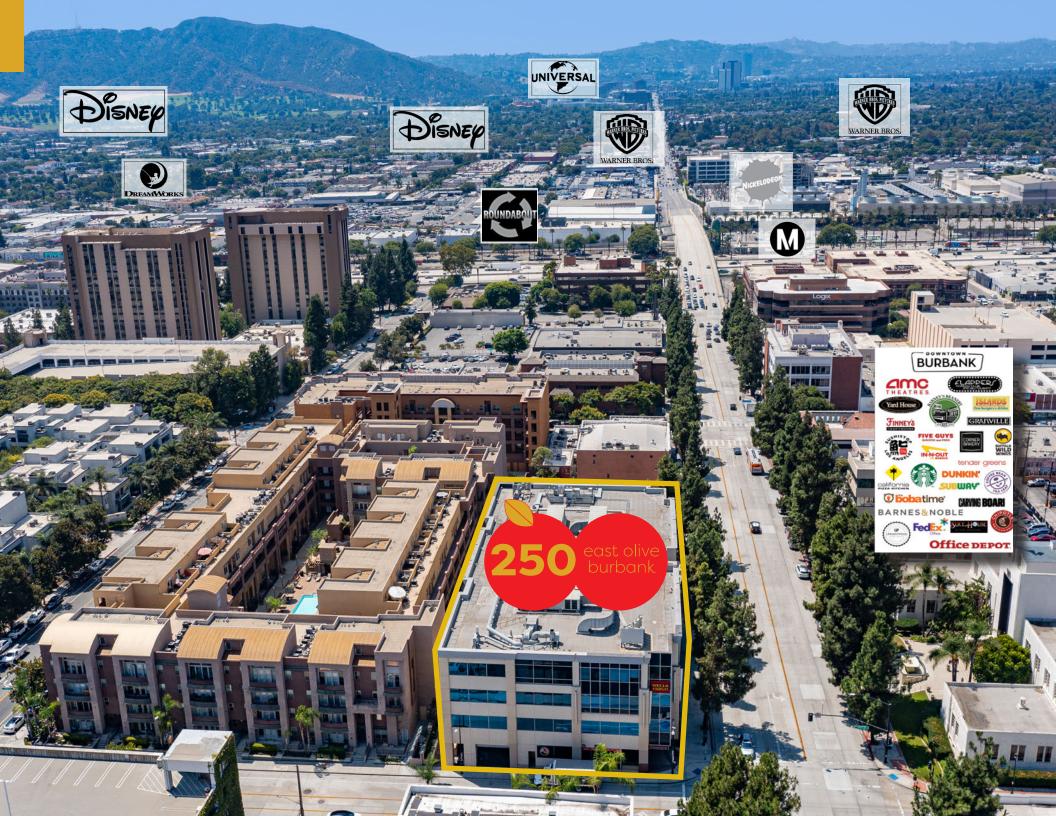

250 E. Olive is a boutique office project in the heart of Downtown Burbank. Walking distance from the Burbank Metrolink, AMC Entertainment Village and Burbank Town Center Mall, there are a myriad of nearby dining, coffee, banking, shopping and entertainment amentities. The property is proximate to the 5 Freeway, providing easy access to major studios in Burbank, Hollywood and DTLA.

### **CORPORATE NEIGHBORS**