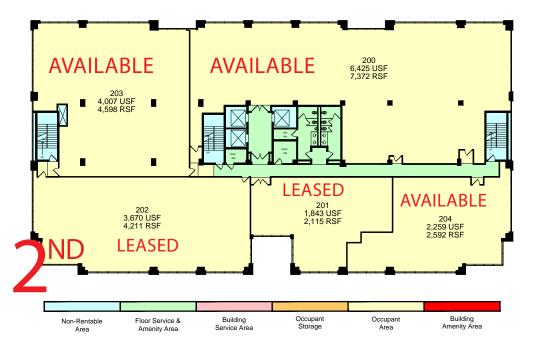

| SUITE 200*    | SUITE 203*    | SUITE 204         |
|---------------|---------------|-------------------|
| ± 7,559 RSF   | ± 4,598 RSF   | ± 2,592 RSF       |
| AVAILABLE NOW | AVAILABLE NOW | AVAILABLE NOW     |
| SUITE 410**   | SUITE 420**   | SUITE 430**       |
| ± 12,009 SF   | ± 3,137 SF    | ± 5,597 SF        |
| AVAILABLE NOW | AVAILABLE NOW | AVAILABLE 11/2024 |

RENTAL RATE: \$3.35/ RSF, FSG PARKING RATIO – 3.55/1,000 SF

ADDITIONAL CITY PARKING LOTS ADJACENT TO THE SITE.

<sup>\*12,157</sup> RSF CONTIGUOUS (SUITE 200 + 203)

## **FLOOR PLANS**