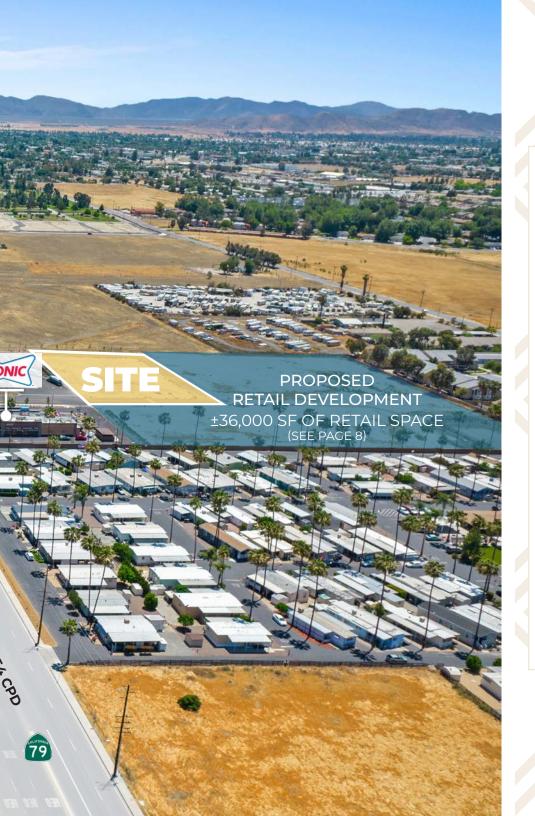

## **Aerial Map**

#### **Ground Lease**

SWQ S SAN JACINTO AVENUE & COMMONWEALTH AVENUE SAN JACINTO, CA 92583

Flocke & Avoyer Commercial Real Estate is pleased to offer a ground lease of ±1.21 acres of land located on the SWQ of S San Jacinto Avenue & Commonwealth Avenue in San Jacinto, California.

#### ONE OF A KIND LOCATION

This property is located at a busy retail corridor in San Jacinto - directly across from high-traffic generating Walmart Supercenter. Positioned at a signalized intersection on one of the busiest roads in the area, the site benefits from strong traffic counts. In the growing San Jacinto area, there are numerous master-planned residential developments proposed.

The 1.21 acre pad is part of a ±9.46 acre retail/office development.

The new lessee will benefit from excellent co-tenancy. The current tenants are a 7-Eleven convenience store and fuel station next to a Sonic drive-thru restaurant.