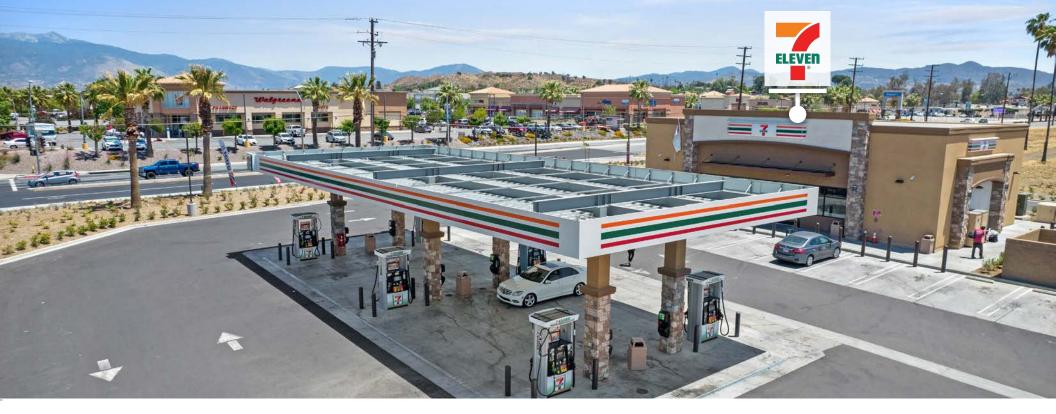

The 1.21 acre pad is part of a ±9.46 acre retail/office development.

The new lessee will benefit from excellent co-tenancy. The current tenants are a 7-Eleven convenience store and fuel station next to a Sonic drive-thru restaurant.

## **Nearby Retail**