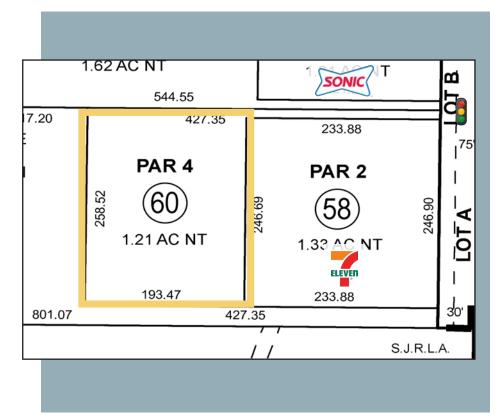

## Plat Map

#### **LEASE OVERVIEW**

GROUND LEASE \$140K Per Year NNN

RATE:

LAND SIZE: 1.21 Acres | 52,708 SF

ZONING: CN Commercial

Neighborhood

APN: 439-120-042