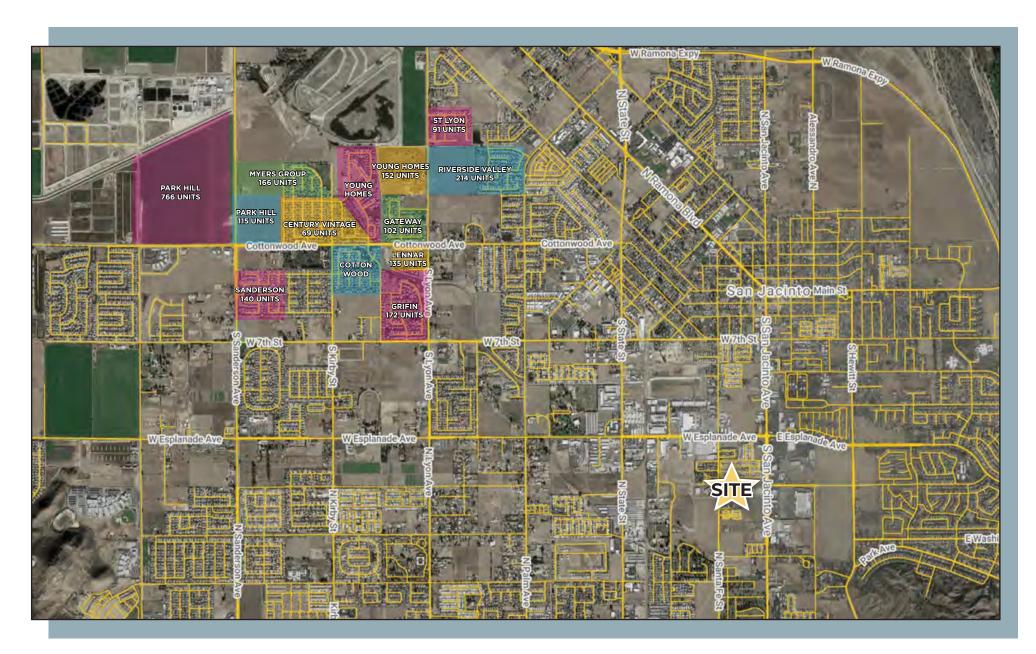

verview**

Located at the base of the San Jacinto mountains and adjacent to the San Jacinto River, the City of San Jacinto has much to offer residents and businesses alike.

As one of the oldest incorporated cities in Riverside county, you'll find an eclectic combination of the old and the new.















## San Jacinto Demographics

Population **51,028** 

Median Home Price \$85,000 (up 21% from 3/2021)

Median HH Income \$55,991

Median Age **31.3** 



1,000+

Housing Projects Recently Built

5 Major Home Builders Actively Developing in 6 Communities



158,757

Retail Trade Population by 2022



485,000 SF

New Soboba Resort & Casino

World Class Golf Course 200 Room Hotel Fine Dining & Gaming



27,000

Student Enrollmentat San Jacinto College

## **Nearby New Housing Projects**





#### FOR MORE INFORMATION

LEASING CONTACT

#### **JON HORNING**

Sr. Vice President 858.875.4667 jhorning@flockeavoyer.com CA RE No.: 01027916

#### **STEVE AVOYER**

President 619.280.2600 savoyer@flockeavoyer.com CA DRE No.: 00407899

#### **GAEL COURTNEY**

Executive Vice President 858.875.4666 gcourtney@flockeavoyer.com CA DRE No.: 00952439



6165 GREENWICH DRIVE SUITE 110 SAN DIEGO, CA 92122 619.280.2600 All information regarding this property is deemed to be reliable, however, no representation, guarantee or warranty is made to the accuracy thereof and is submitted subject to errors, omissions, change of price rental, or withdrawal without notice.