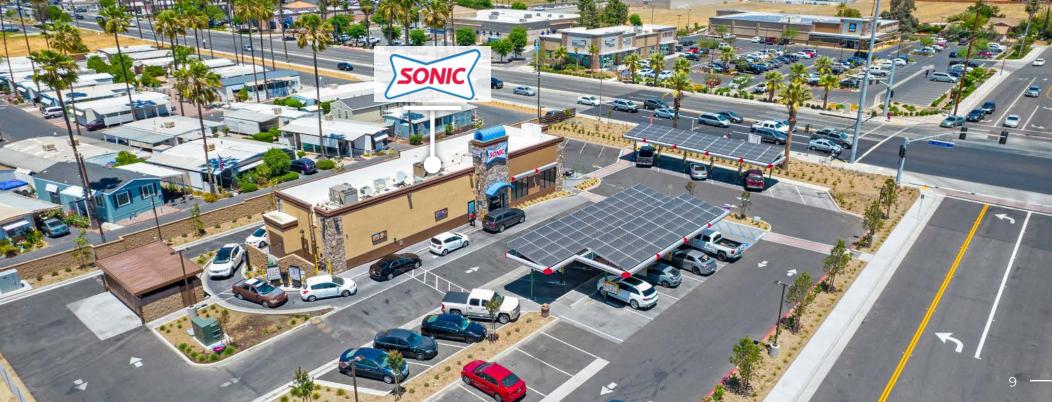

The 1.21 acre pad is part of a ±9.46 acre retail/office development.

The new lessee will benefit from excellent co-tenancy. The current tenants are a 7-Eleven convenience store and fuel station next to a Sonic drive-thru restaurant.

## **Nearby Retail**