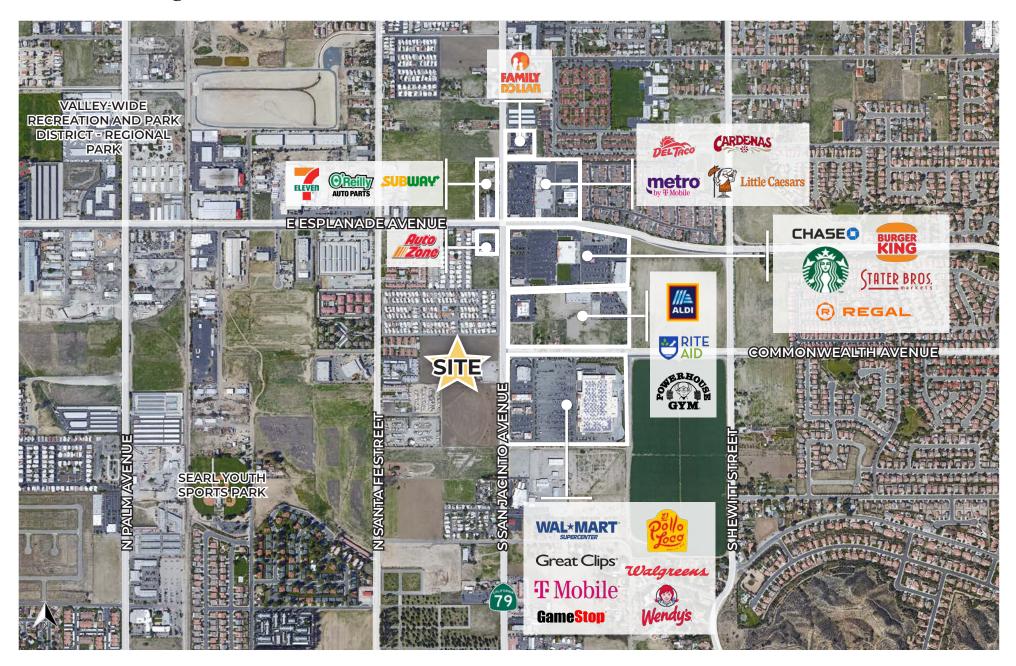

#### **Land Size 1.21 acres | 52,708 SF**

## **Aerial Map**



## Plat Map





#### Highlights

#### ONE OF A KIND LOCATION

This property is located at a busy retail corridor in San Jacinto - directly across from high-traffic generating Walmart Supercenter. Positioned at a signalized intersection on one of the busiest roads in the area, the site benefits from strong traffic counts. In the growing San Jacinto area, there are numerous master-planned residential developments proposed.

The 1.21 acre pad is part of a ±9.46 acre retail/office development.

The new lessee will benefit from excellent co-tenancy. The current tenants are a 7-Eleven convenience store and fuel station next to a Sonic drive-thru restaurant.

Nearby Retail:









## **Site Plan**









## **Nearby Retail**











## **Area Demographics**



Cars Per Day

S San Jacinto Avenue

15,654

Commonwealth Avenue

3,981

N Santa Fe Street

5,517



Average HHI

3 Miles **\$53,027** 

5 Miles **\$58,461** 

8 Miles

\$60,073



**Population** 

3 Miles

117,353

5 Miles

165,703

8 Miles

179,311



**Daytime Population** 

3 Miles

70,987

5 Miles

99,534

8 Miles

106,879



### **Trade Area Overview**

Located at the base of the San Jacinto mountains and adjacent to the San Jacinto River, the City of San Jacinto has much to offer residents and businesses alike.

As one of the oldest incorporated cities in Riverside county, you'll find an eclectic combination of the old and the new.















## San Jacinto Demographics

Population **51,028** 

Median Home Price \$85,000 (up 21% from 3/2021)