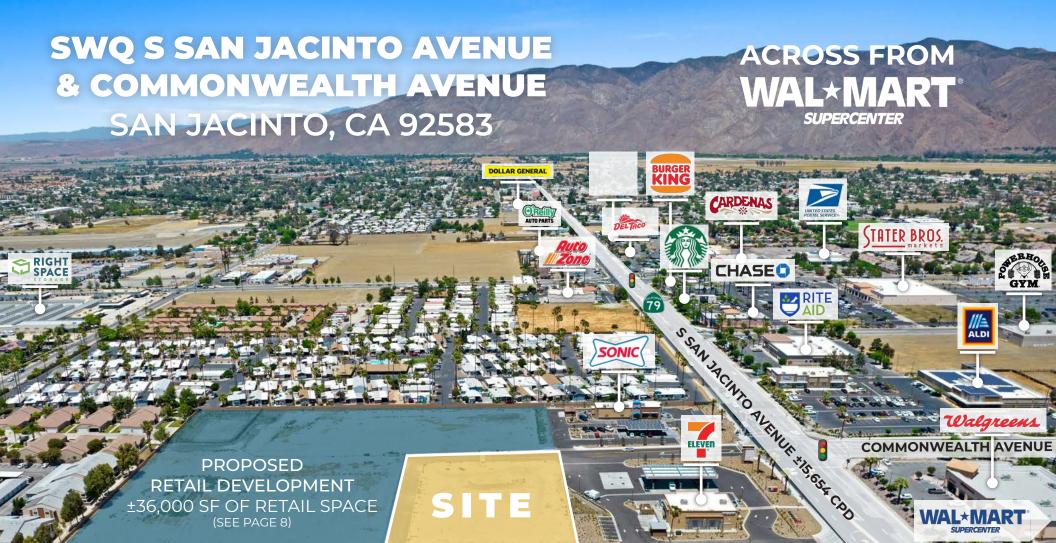

#### **Ground Lease**

SWQ S SAN JACINTO AVENUE & COMMONWEALTH AVENUE SAN JACINTO, CA 92583

Flocke & Avoyer Commercial Real Estate is pleased to offer a ground lease of ±1.21 acres of land located on the SWQ of S San Jacinto Avenue & Commonwealth Avenue in San Jacinto, California.

#### ONE OF A KIND LOCATION

This property is located at a busy retail corridor in San Jacinto - directly across from high-traffic generating Walmart Supercenter. Positioned at a signalized intersection on one of the busiest roads in the area, the site benefits from strong traffic counts. In the growing San Jacinto area, there are numerous master-planned residential developments proposed.

The 1.21 acre pad is part of a ±9.46 acre retail/office development.

The new lessee will benefit from excellent co-tenancy. The current tenants are a 7-Eleven convenience store and fuel station next to a Sonic drive-thru restaurant.

## **Area Demographics**

Cars Per Day

S San Jacinto Avenue

15,654

Commonwealth Avenue

3,981

N Santa Fe Street

5,517