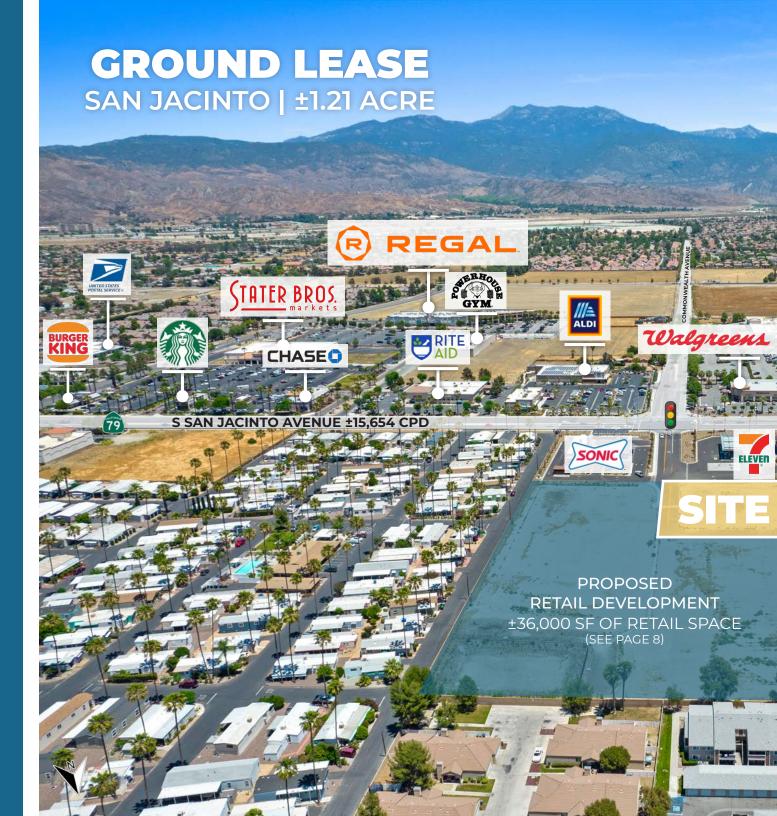

# 1.21 ACRE GROUND LEASE

#### **LEASE OVERVIEW**

GROUND LEASE \$140K Per Year NNN

RATE:

LAND SIZE: 1.21 Acres | 52,708 SF

ZONING: CN Commercial

Neighborhood

APN: 439-120-042

The 1.21 acre pad is part of a ±9.46 acre retail/office development.

The new lessee will benefit from excellent co-tenancy. The current tenants are a 7-Eleven convenience store and fuel station next to a Sonic drive-thru restaurant.

## **Area Demographics**

Cars Per Day

S San Jacinto Avenue

15,654

Commonwealth Avenue

3,981

N Santa Fe Street

5,517