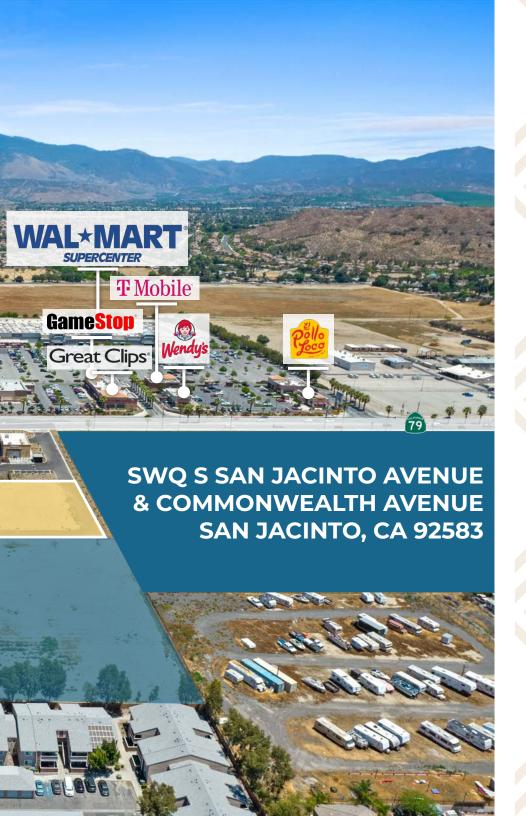

#### **Ground Lease**

SWQ S SAN JACINTO AVENUE & COMMONWEALTH AVENUE SAN JACINTO, CA 92583

Flocke & Avoyer Commercial Real Estate is pleased to offer a ground lease of ±1.21 acres of land located on the SWQ of S San Jacinto Avenue & Commonwealth Avenue in San Jacinto, California.

## **Nearby Retail**