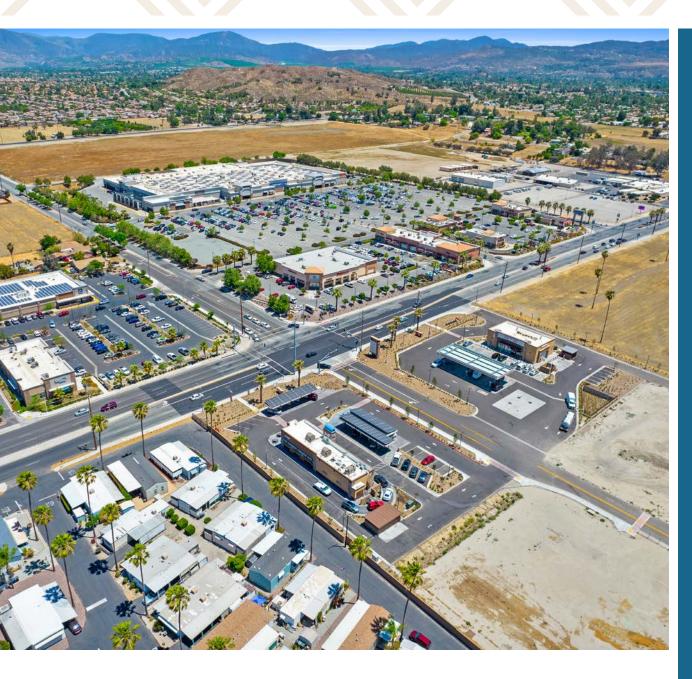

## **Aerial Map**

#### ONE OF A KIND LOCATION

This property is located at a busy retail corridor in San Jacinto - directly across from high-traffic generating Walmart Supercenter. Positioned at a signalized intersection on one of the busiest roads in the area, the site benefits from strong traffic counts. In the growing San Jacinto area, there are numerous master-planned residential developments proposed.

The 1.21 acre pad is part of a ±9.46 acre retail/office development.

The new lessee will benefit from excellent co-tenancy. The current tenants are a 7-Eleven convenience store and fuel station next to a Sonic drive-thru restaurant.