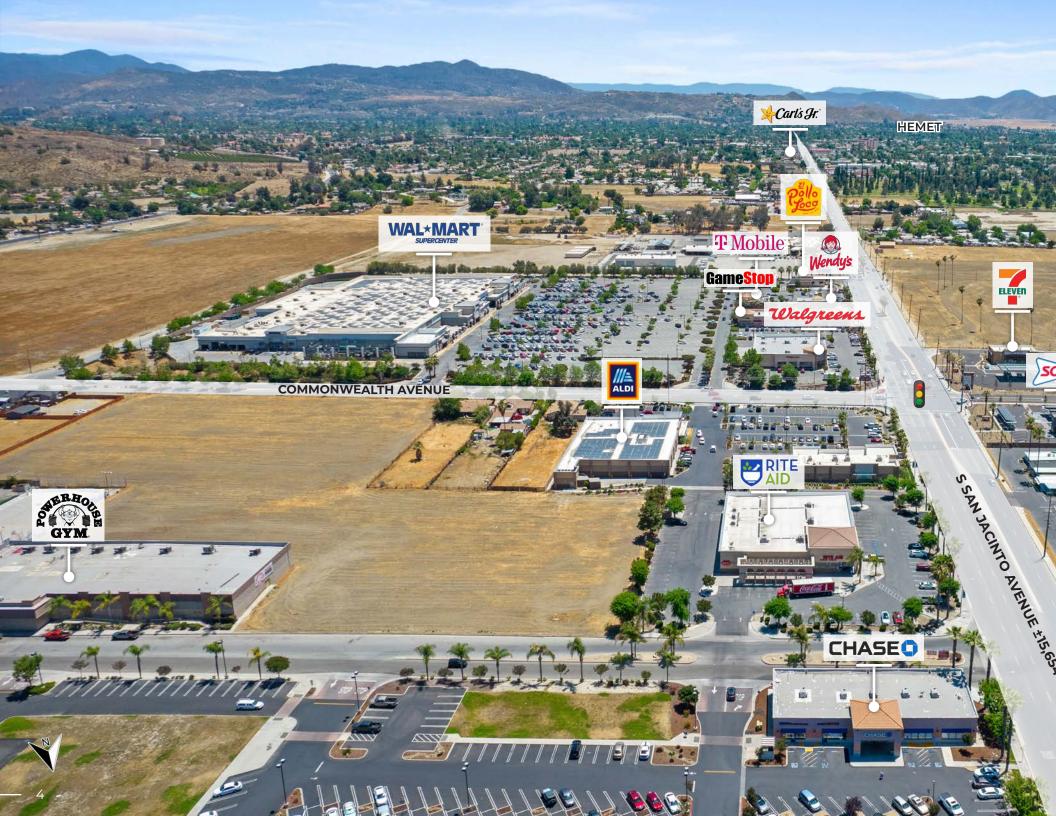

|    |
|----------------------------------------------------|----|
| Ground Lease Overview ————                         | 5  |
| PROPERTY INFORMATION                               |    |
| Plat Map —————                                     | 6  |
| Highlights —                                       | 7  |
| Site Plan                                          | 8  |
| Nearby Retail ———————————————————————————————————— | 10 |
| Area Demographics ——————                           | 12 |
| MARKET INFORMATION                                 |    |
| Trade Area Overview —————                          | 14 |
| San Jacinto Demographics ————                      | 16 |
| Nearby Housing Projects —————                      |    |
| Contacts —                                         | 20 |





#### **Ground Lease**

SWQ S SAN JACINTO AVENUE & COMMONWEALTH AVENUE SAN JACINTO, CA 92583

Flocke & Avoyer Commercial Real Estate is pleased to offer a ground lease of ±1.21 acres of land located on the SWQ of S San Jacinto Avenue & Commonwealth Avenue in San Jacinto, California.

#### **LEASE OVERVIEW**

GROUND LEASE \$140K Per Year NNN

RATE:

LAND SIZE: 1.21 Acres | 52,708 SF

ZONING: CN Commercial

Neighborhood

APN: 439-120-042

#### **Land Size 1.21 acres | 52,708 SF**

## **Aerial Map**



## Plat Map





#### Highlights

#### ONE OF A KIND LOCATION

This property is located at a busy retail corridor in San Jacinto - directly across from high-traffic generating Walmart Supercenter. Positioned at a signalized intersection on one of the busiest roads in the area, the site benef