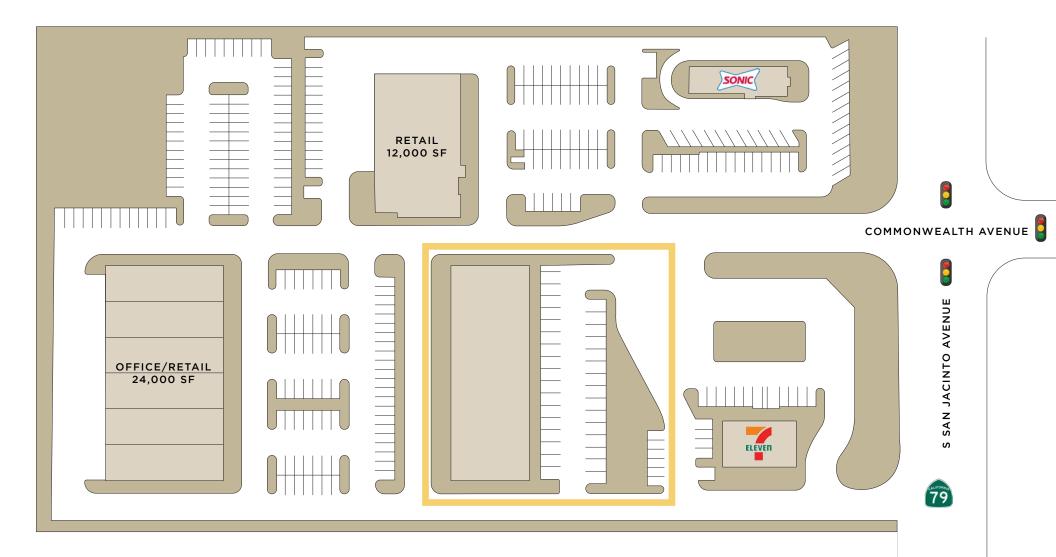

## **Site Plan**

The 1.21 acre pad is part of a ±9.46 acre retail/office development.

The new lessee will benefit from excellent co-tenancy. The current tenants are a 7-Eleven convenience store and fuel station next to a Sonic drive-thru restaurant.