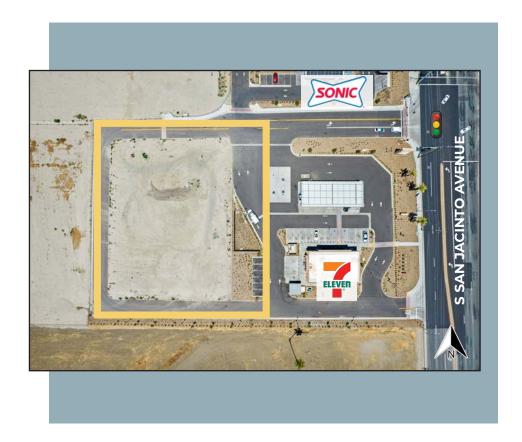

## Plat Map

The 1.21 acre pad is part of a ±9.46 acre retail/office development.

The new lessee will benefit from excellent co-tenancy. The current tenants are a 7-Eleven convenience store and fuel station next to a Sonic drive-thru restaurant.