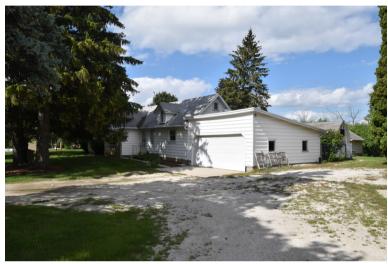

### N94W17842 APPLETON AVE MENOMONEE FALLS, WI 53051

shorewest.com EHO

This high visibility site has over 230 feet of frontage on Appleton Avenue. 3 tenths of a mile from the Appleton Avenue/County Line Road intersection. Car count exceeds 13,400. 1.34 acres allow a multitude of development possibilities. Zoned C4. Very few parcels remain in this area to develop. Currently there is a 1452 square foot home and 3 outbuildings 24 x 26, 18 x 16, and 20 x 28. This would allow income generation while plans are being made. Broker Owned.