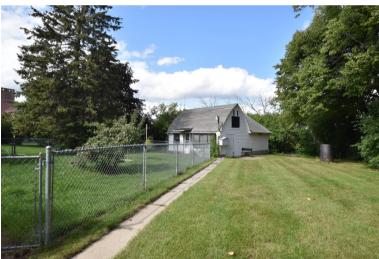

### N94W17842 APPLETON AVE MENOMONEE FALLS, WI 53051

shorewest.com EHO

This high visibility site has over 230 feet of frontage on Appleton Avenue. 3 tenths of a mile from the Appleton Avenue/County Line Road intersection. Car count exceeds 13,400. 1.34 acres allow a multitude of development possibilities. Zoned C4. Very few parcels remain in this area to develop. Currently there is a 1452 square foot home and 3 outbuildings 24 x 26, 18 x 16, and 20 x 28. This would allow income generation while plans are being made. Broker Owned.