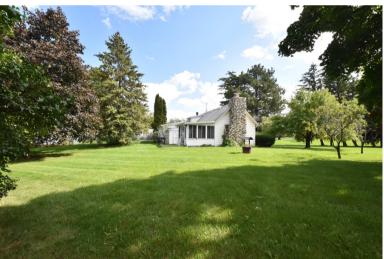

### N94W17842 APPLETON AVE MENOMONEE FALLS, WI 53051

shorewest.com EHO

This high visibility site has over 230 feet of frontage on Appleton Avenue. 3 tenths of a mile from the Appleton Avenue/County Line Road intersection. Car count exceeds 13,400. 1.34 acres allow a multitude of development possibilities. Zoned C4. Very few parcels remain in this area to develop. Currently there is a 1452 square foot home and 3 outbuildings 24 x 26, 18 x 16, and 20 x 28. This would allow income generation while plans are being made. Broker Owned.