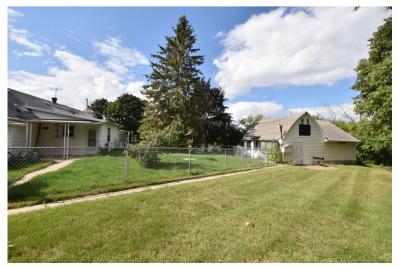

### N94W17842 APPLETON AVE MENOMONEE FALLS, WI 53051

shorewest.com EHO

This high visibility site has over 230 feet of frontage on Appleton Avenue. 3 tenths of a mile from the Appleton Avenue/County Line Road intersection. Car count exceeds 13,400. 1.34 acres allow a multitude of development possibilities. Zoned C4. Very few parcels remain in this area to develop. Currently there is a 1452 square foot home and 3 outbuildings 24 x 26, 18 x 16, and 20 x 28. This would allow income generation while plans are being made. Broker Owned.