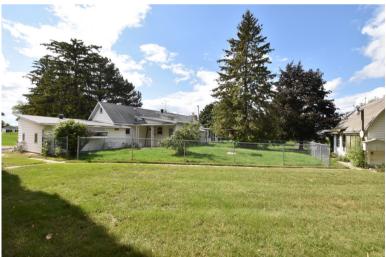

### N94W17842 APPLETON AVE MENOMONEE FALLS, WI 53051

shorewest.com EHO

This high visibility site has over 230 feet of frontage on Appleton Avenue. 3 tenths of a mile from the Appleton Avenue/County Line Road intersection. Car count exceeds 13,400. 1.34 acres allow a multitude of development possibilities. Zoned C4. Very few parcels remain in this area to develop. Currently there is a 1452 square foot home and 3 outbuildings 24 x 26, 18 x 16, and 20 x 28. This would allow income generation while plans are being made. Broker Owned.