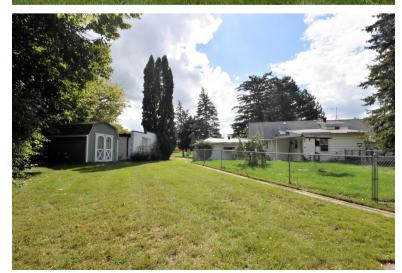

### N94W17842 APPLETON AVE MENOMONEE FALLS, WI 53051

shorewest.com EHO

This high visibility site has over 230 feet of frontage on Appleton Avenue. 3 tenths of a mile from the Appleton Avenue/County Line Road intersection. Car count exceeds 13,400. 1.34 acres allow a multitude of development possibilities. Zoned C4. Very few parcels remain in this area to develop. Currently there is a 1452 square foot home and 3 outbuildings 24 x 26, 18 x 16, and 20 x 28. This would allow income generation while plans are being made. Broker Owned.