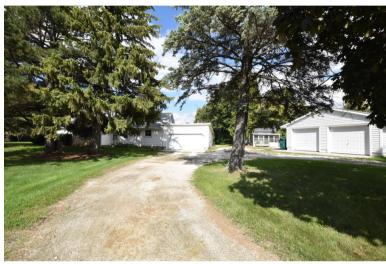

### N94W17842 APPLETON AVE MENOMONEE FALLS, WI 53051

shorewest.com EHO

This high visibility site has over 230 feet of frontage on Appleton Avenue. 3 tenths of a mile from the Appleton Avenue/County Line Road intersection. Car count exceeds 13,400. 1.34 acres allow a multitude of development possibilities. Zoned C4. Very few parcels remain in this area to develop. Currently there is a 1452 square foot home and 3 outbuildings 24 x 26, 18 x 16, and 20 x 28. This would allow income generation while plans are being made. Broker Owned.