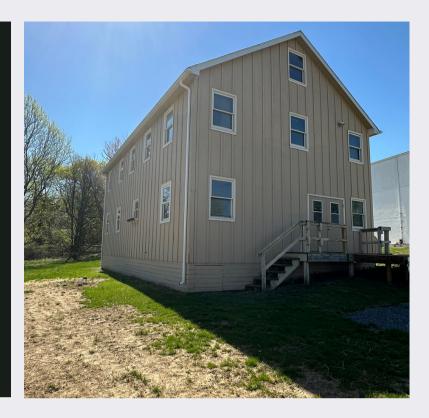

# **JUST LISTED FOR LEASE**

124 Byers Road **Chester Springs, PA 19425** 

### **ABOUT THIS PROPERTY**

Located in a highly sought-after commercial area, this flex space offers an exceptional opportunity for businesses looking for a simple yet functional space to meet their needs. With a total of 2500 square feet, this space is divided into two levels – the first floor, with ample storage space, and the second floor, featuring a large open space surrounded by individual offices.