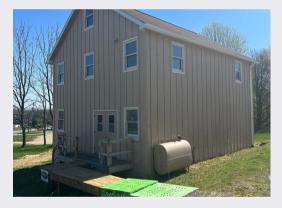

# **JUST LISTED FOR LEASE**

124 Byers Road **Chester Springs, PA 19425** 

### **ABOUT THIS PROPERTY**

Located in a highly sought-after commercial area, this flex space offers an exceptional opportunity for businesses looking for a simple yet functional space to meet their needs. With a total of 2500 square feet, this space is divided into two levels – the first floor, with ample storage space, and the second floor, featuring a large open space surrounded by individual offices.